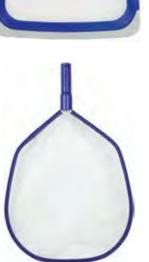

#### Skimmers

All skimmers & rakes are bulk packaged unless otherwise indicated and designed with ease-adapt handles to fit standard 11/4" poles. \*Replacement Spring Clips, #37650 available - pg 40

P 21163 Premier Leaf Skimmer **Big Boy Leaf Skimmer** PREMIER · Heavy-duty aluminum frame for durability Commercial-grade aluminum alloy inner frame for durability with molded mar-proof PVC rim 60% thicker than standard frames • EXTRA THICK mar-proof PVC rim Enhanced SCOOP-FRONT feature · Die-cast aluminum handle • Extra-strength reinforced handle with reinforced bracket made from proprietary blend of Maximum-wear nylon glass fiber and polyamide · Polyester mesh net Case Pack - 12 · Innovative weather-resistant printed net Case Pack - 12 **EXTRA THICK SCOOP FRONT** P 21160 **Molded Leaf Skimmer** PREMIER · Oversized and reinforced molded ABS frame · Scoop-front feature · Durable nylon mesh net Case Pack - 12 · Durable nylon mesh net 21174 **Vinyl Liner Skimmer** CLASSIC with Rubber Bumper Durable molded polypropylene frame features scoop-front rubber edge Reinforced molded ABS handle Nylon mesh net Case Pack – 12 \*Coordinating 20160 Vinyl Liner Brush with Rubber Bumper available – pg 10\*Coordi-nating 21173 Vinyl Liner Rake with Rubber Bumper available – pg 16 21188 **Finisher Leaf Skimmer** CLASSIC · Aluminum inner frame with mar-proof PVC rim ABS handle · Long-wear fine-mesh nylon net · Durable polyethylene for capturing finer debris Case Pack - 12

21181

21183

mesh net

COMMERCIAL

#### **Premier Pro Aluminum** Leaf Skimmer

- · Molded ABS mar-proof exterior rim
- · Extruded aluminum handle and strong inner frame for durability
- Case Pack 12

\*Replacement net #37665 available - pg 38