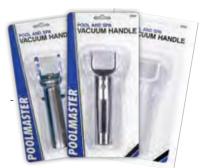

#### **Vacuum Handles**

- Blister Card · Vacuum handles fit all standard vacuums spring clips included

#### 37606 - Metal **Chrome-Plated Swivel**

- · Case Pack 12
- 37612 Aluminum

#### · Case Pack - 12 37613 - White ABS

Case Pack - 12