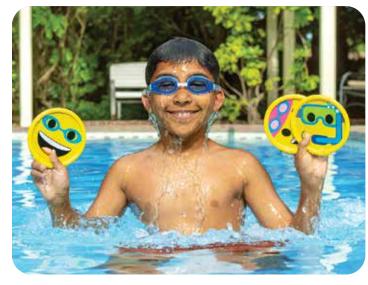

Pack 6







#### 72765 Active Xtreme 20" Monster Disc

- Soft, flexible inner rim
- Weather-resistant nylon material
- Color: Blue / Green
- · Package: Header Card
- Size: 20" Diameter
- Age: 8+ Years
- Case Pack 6







ALL-IN-ONE fun swim set includes:

#### Goggles

- · Deluxe Silicone straps Adjustable
- PVC eye gaskets
- Adjustable nose bridge
- PC lens with UV protection

#### Mask

- PC lens with UV protection
- PVC skirt PVC skirt for a secure comfortable seal
- PVC split strap for a secure fit adjustable **Snorkel**
- PVC mouthpiece and bite tabs
- Snorkel keeper for connecting to mask

#### Dive Disks

Three weather-proof disks with slotted design for quick sinking

#### Mesh Tote Bag

- Drawstring top for easy access and closure
- Integrated grab tab for hanging and toting



# 72729

#### Emoji Dive Disks

- Set of three swim-themed faces Goggles, Snorkel, Swim Cap
- Weighted disks made of waterproof polypropylene
- Color: Yellow
- Package: Blister Card
- Size: 5" Diameter
- Age: 8+ Years
- Case Pack 12



#### **Dive Rings**

- Available in a set of 4 or 6 colorful numbered dive rings
- Color: Purple, Green, Yellow, Orange, Blue and Pink
- Package: Clam Shell
- Size: 6" Diameter
- Age: 8+ Years

#### 72703 - 6 Ring Set

- Case Pack 12
- 72711 4 Ring Set
- Case Pack 12







Games & Toys

145

Poolside Water Games & Toys

# Water Games & Toys

# Games & Toys

#### 72702 Dive 'N' Relay Sticks

- Set of 6 numbered dive sticks
- Lie-flat sticks for diving and racing
- Color: Purple, Green, Yellow, Orange, Blue and Pink
- Package: Clam Shell
- Size: 8" L
- Age: