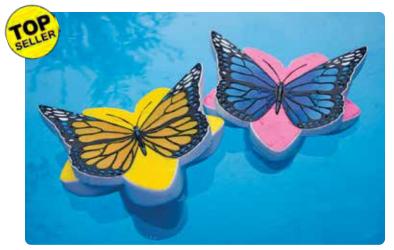

#### Yellow Butterfly Chlorine Dispenser

NE

- •97%"Wx834"Lx77%"H
- Case Pack 6
- \*Replacement dispenser available #32138 pg 38

#### 32129

#### **Blue Butterfly Chlorine Dispenser**

- •97%"Wx834"Lx77%"H
- · Case Pack 6
- \*Replacement dispenser available #32138 pg 38

32124

32123

32140

- · Floats flat when ready to refill
- · Holds 3" tablets
- · Case Pack 12