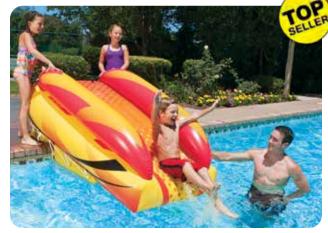

## 47" DLX River Cruiser Lounge with Water Launcher

- Designed and constructed for rough water play on river or lake
- Constructed from extra-strength 22g vinyl
- Lounge seat includes **back-up air chamber** for on-the-water security
- · Large-width back rest with separate air chamber
- Includes auto-fill pump-n-squirt launcher with built-in holster shoots over 35'
- 72" auto-fill tubing stays secure in the water for constant-flow action
- · Black perimeter rope included for tethering as needed
- Two black permanently-bonded handles
- · Built-in beverage pocket
- Black mesh center seat
- Color: Multi
- · Packaging: Box
- Size: 47" Diameter, deflated
- Gauge: Extra-strength vinyl, 22g (0.55mm)
- Age: Adult
- Case Pack 4