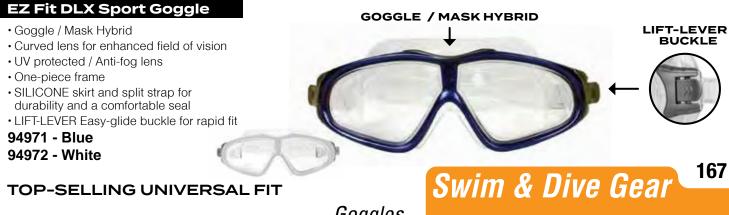

#### 23227 Solutions #1 - #5 - Clam Shell

- 1 oz. solutions #1, #2, #3
- 1/2 oz. solutions #4 and #5
- Case Pack 12

#### **1 OZ SOLUTIONS**- Case Pack 12

23261 Solution #1 OTO - Display 23262 Solution #2 Phenol - Display 23263 Solution #3 Acid Demand - Display 23228 Solutions #1 and #2 - Clam Shell 23229 Solution #3 - Clam Shell

#### 1/2 OZ SOLUTIONS

23230 Solutions #4 & #5 - Clam Shell Case Pack - 12

23264 Solution #4 Chlorine Neutralizer - Display Case Pack – 24

23265 Solution #5 Alkalinity - Display

Case Pack - 24

23261

23241

23251

23227

23262

23265

8 oz. Solutions - Bulk 23244 #1 OTO 23258 #2 Phenol Red 23221 Cyanuric Acid Case Pack - 12

23222 - Bulk 1 Gallon Cyanuric Acid Case Pack - 4