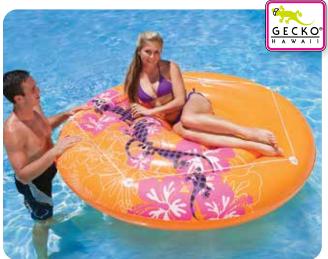

#### Gecko Hawaii<sup>®</sup> Jumbo Mattress

- Jumbo profile for BIG Gecko lounging
- I-beam construction with full-width gusseted pillow
- Built-in beverage and snack holders
- Durable 12.4g vinyl and perimeter rope
- Color: Multi
- Package: Box
- Size: 36" W x 82" L, deflated
- Gauge: 12g (0.30mm)
- Age: Adult
- Case Pack 4