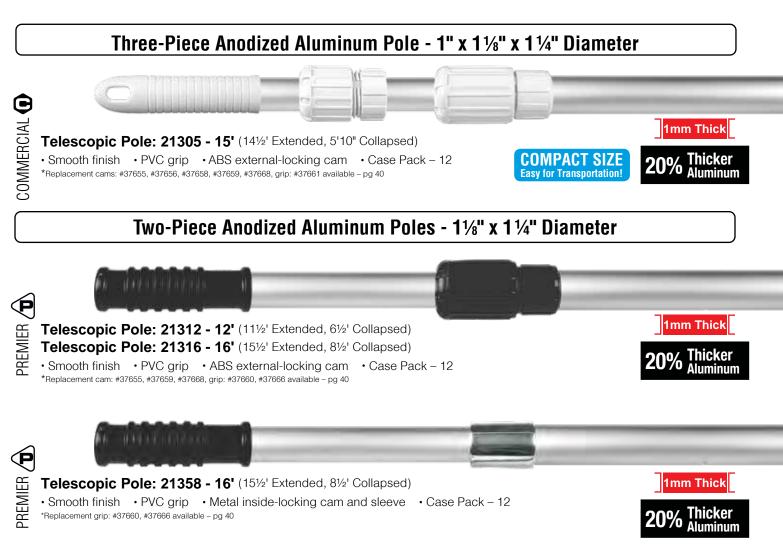

## PREMIER Nylon bristles Case Pack – 12

All brushes, except Algae and Combo Bristle Brushes, can be used on multiple surfaces

Brushes

11

Maintenance

Poles

Cleaning

One-Piece Anodized Aluminum Pole – 11/4" Diameter

**1mm Thick** 

% Thicker Aluminum

**21232 - 16' Fiberglass Pole** (15½' Extended, 8½' Collapsed) • Smooth finish • PVC grip • ABS external-locking cam • Case Pack – 6 \*Replacement cam: #37648 and grip: #37661 available – pg 40

#### Two-Piece Anodized Aluminum Poles - 1 1/8" x 1 1/4" Diameter