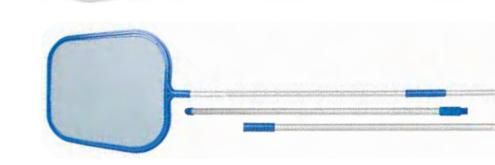

#### Leaf Skimmer with 8' Telescopic Pole - Insert with Shrink Wrap

- · Molded mar-proof polyethylene frame with scoop-front feature
- Mounted on 2-piece telescopic pole extends from 4' to 8'
- 11/4" diameter anodized ridged aluminum pole
- · Polypropylene handle with hanghole
- · Durable nylon mesh net
- Case Pack 12