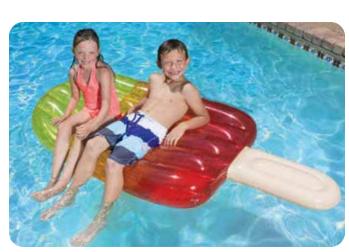

#### 83113 Juice Pop

- · Bright translucent design adds POP to pool water
- Almost 6' long
- Color: Multi
- Package: Box
- Size: 27.5" W x 70" L, deflated
- Gauge: 10g (0.25mm)
- Age: 8+ Years
- Case Pack 6