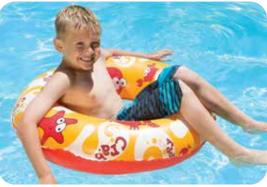

ck / White / Yellow
- Package: Polybag
- Size: 24" W x 28" H, deflated
- Gauge: 7.8g (0.195mm)
- Age: 3+ Years
- Case Pack 24





Inflatables

## Tubes

# Inflatables

#### 81267 **Pirate Duck Tube**

- · Ahoy, Me Hearties! Get your ducks in a row!
- Traditional swim ring with inflatable character head
- Color: Yellow
- · Package: Polybag
- · Size: 22" diameter, deflated • Gauge: 8g (0.20mm)
- Age: 6+ Years
- Case Pack 12

81263

Under the Sea 30" Tube

• Size: 30" Diameter, deflated • Gauge: 9.6g (0.24mm)

Package: Polybag

• Age: 6+ Years Case Pack - 24





#### 87127 36" Elephant Tube

- · Look at those cute EARS!
- Traditional swim tube with adorable character head
- Color: Blue
- Package: Color box
- Size: 36" diameter, deflated
- Gauge: 7.2g (0.18mm)
- Age: 6+
- · Case Pack 6









#### 81261 Under the Sea 24" Tube

- · Color: 3 Assorted Green, Orange, Blue
- · Package: Polybag
- Size: 24" Diameter, deflated
- Gauge: 8g (0.20mm)
- Age: 6+ Years · Case Pack - 36







#### 87128 Snake Split Ring

- Slithering water fun!
- · Open-ended tube uncoils and expands
- Color: Green
- Package: Polybag
- Size: 35" Diameter, deflated
- Gauge: 8g (0.20mm)
- Age: 8+
- Case Pack 12



#### 87129 Diamond Split Ring

- Diamonds are a girl's best friend!
- Open-ended tube uncoils and expands
- Color: Blue / Silver
- · Package: Box
- Size: 35" Diameter, deflated
- Gauge: 8g (0.20mm)
- Age: 8+

81264

Fun size tubeColor: MultiPackage: Polybag

Case Pack - 12







87130

#### 35" Swim Tube

- Bright assortment of fun pool tubes
- Color: 3 Assorted Green, Orange, Yellow
- Package: