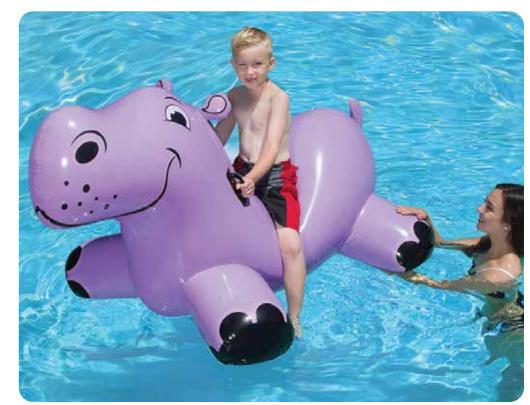

32" Diameter
- Color: Green Multi
- Package: Box
- · Size: 72" Diameter, deflated
- Gauge: 10g (0.25mm)
- · Age: 8+ Years
- Case Pack 12



## OVER 4ft LONG!

#### 81701 Clown Fish Rider

- Water-stable design features large side fins and wide-body profile
- 2 permanently bonded handles
- Color: Orange
- Package: Box
- Size: 28" W x 58" L, deflated
- Gauge: 10g (0.25mm)
- Age: 6+ Years
- Case Pack 6





# <image><image>

**Riders & Activities** 





# Inflatables

**99** 

## **Riders & Activities**

## Inflatables

#### 81702 Happy Hippo Rider

- Oversized rider is water-stable with wide-body profile
- 2 permanently bonded handles
- Includes easy inflate / deflate valve
- Color: Purple
- Package: Box
- Size: 34" W x 69" L, deflated
- Gauge: 10g (0.25mm)
- Age: 8+ Years
- Case Pack 6







#### 83675 Jumbo Duck

- Oversize play rider with oval island center
- Large side wings for water stability
- Holds multiple riders and adults
- Two-step valve for quick deflation
- Color: Yellow
- Package: Box
  Size (body): 46" W x 60" L, deflated
- Gauge: 12g (0.30mm)
- Age: 8+ Years
- Case Pack 3









#### 83678 Jumbo Flamingo

- Oversize play rider with oval island center
- · Large side wings for water stability
- Holds multiple riders and adults
- Two-step valve for quick deflation
- Color: Pink
- Package: Box
- Size (body): 48" W x 75" L, deflated

Inflatables

- Gauge: 12g (0.30mm)
- Age: 8+ Years
- Case Pack 3



## Riders & Activities

101

## **Riders & Activities**

# Inflatables



#### 86104 Aqua Rocker

- Large enough for 3 to 4 children
- Stabilizing outer rocker fl