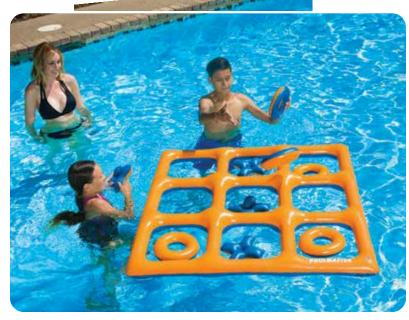

ts Ring Toss Game

- It's always a party with this family-friendly game
- Set includes 6 oversized hats and 6 toss rings (6.5" diameter)
- Built-in water bladder for upright support
- Can be played on water or lawn
- Color: Multi
- Package: Box
- Size: 17" H x 8" W
- Gauge: 8g (0.20mm)
- Age: 8+ Years
- Case Pack 12













#### 86196 Volleyball Game

- Inflatable posts with wide base support
- Integrated 44" net
- Inflatable 11" volleyball included
- Color: Blue / Green
- Package: Box
- Size: 90" W x 23" H, deflated
- Gauge: 7g (0.17mm)
- Age: 8+ Years
- Case Pack 6



• 14" basketball and 3 toss

- 2-in-1 Game
- 2000
- rings included • Fun water activity set
- Color: Multi
- Package: Box
- Size: 20" H x 31.5" Diameter, deflated
- Gauge: 8g (0.20mm)
- Age: 8+ Years
- Case Pack 12





#### 86182 Tic Tac Toe

- Family fun jumbo toss game for pool or lawn play
- Set includes oversize game board, (5) X pieces and (5) O pieces
- Color: Reversible Orange / Blue
- Package: Box
- Size: 48" W x 48" L, deflated
- Gauge: 8g (0.20mm)
- Age: 8+ Years
- Case Pack 12





Inflatables



**Riders & Activities** 

## **Riders & Activities**

# Inflatables

#### 87308 Pirate Boat

- Inflatable mast with skull detail
- Durable oar locks (oars not included)
- Color: Red
- Package: Box
- Size: 35" W x 50" L, deflated
- Gauge: 12.4g (0.31mm)
- Age: 6+ Years
- Case Pack 6





#### 87448

#### 45" - 56" Convertible Oars / Paddle

- Wide-wedge power design
- Engineered to help move quickly through the water
- the waterConverts easily from 1
- dual-ended paddle to 2 oars
- Color: Blue / Yell