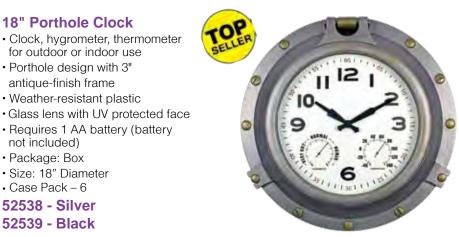

rame with glass lens and a heavy-duty body. Measure all of your outdoor needs with the 3-in-1 clock, thermometer and hygrometer!

- Battery operated (battery not included)
- · Package: Box



#### 52559

52603

• Bronze

Size: 18" Diameter

**18" Porthole Clock** 

antique-finish frame Weather-resistant plastic

not included) · Package: Box · Size: 18" Diameter · Case Pack - 6 52538 - Silver 52539 - Black

for outdoor or indoor use Porthole design with 3"

Requires 1 AA battery (battery

· Case Pack - 6

- Red
- Size: 18" Diameter
- · Case Pack 6



#### 52558

- Black
- Size: 18" Diameter
- Case Pack 6



#### 52604

- Copper
- Size: 15" Diameter
- · Case Pack 6



#### 52557

- White
- Size: 18" Diameter
- · Case Pack 6



#### 52606

- Faux Stone
- · Size: 15" Diameter
- · Case Pack 6





# For Indoor and Outdoor enjoyment!

# Backyard & Décor

179

Décor

# Backyard & Décor

#### Décor

# For Indoor and Outdoor enjoyment!

#### **Thermometer Garden Stakes**

- · Adorns any garden or planter
- · Made from durable Iron that withstands extreme temperatures
- Thermometer face measures approximately 6 1/4" in diameter
- · Easy three-piece assembly threaded male/female ends
- Reads temperatures of -20 degrees F to 120 degrees F
- Package: Box w/ label
- Case Pack: 6

54583

• 47" H

| 40 50 6                                  | 10                 |
|------------------------------------------|--------------------|
| 20 20 20 20 20 20 20 20 20 20 20 20 20 2 | 10                 |
| 10<br>0                                  | <sup>85</sup> -100 |
| -10 -20 -20