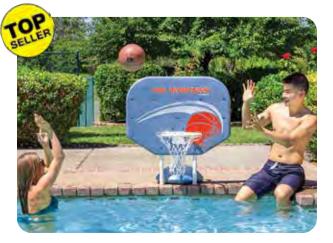

Pack 3









Games & Toys

Backyard Games

### Games & Toys

### Poolside Games & Toys

#### 72780

#### Junior Pro Poolside Basketball Game

- Compact Polyform game base can be filled with water or sand
- Sturdy 12" PVC hoop with a polyethylene net
- Game ball and inflating needle included
- All-weather hard-body backboard
- Color: Yellow
- Package: Box
- Size: 24" W x 24.75" H x 22.5" D; Backboard size: 24" W x 18" H
- Age: 12+ Years
- Case Pack 6





#### 72783

#### Pro Rebounder Poolside Basketball Game

- Secure Polyform game base can be filled with water or sand
- Classic Pro game ball and inflating needle included
- All-weather hard-body backboard
- Color: Blue
- Package: Box
- Size: 34" W x 35.25" H x 32.5" D; Backboard size: 34" W x 25.5" H
- Age: 12+ Years
- Case Pack 6





### - Above-Ground Pro Rebounder Poolside Basketball Games -

- All-weather hard-body backboard with 14" PVC hoop
- Hand-woven polyethylene net
- Classic Pro game ball and inflating needle included
- Color: Blue

#### 72784 Pro Rebounder Poolside Basketball Game with Bracket Mounts

- Bracket mounts are completely portable and repositionable
- Case Pack 1



- Package: Box
- Size: 34" W x 35.25" H x 15" D; Backboard size: 34" W x 25.5" H
- Age: 12+ Years

#### 72774

#### Pro Rebounder Poolside Basketball Game with Perma-Top Mounts

- Permanently attaches to a 4" or wider top rail
- Case Pack 1



#### **USA Competition Poolside Basketball Game**

- All-weather hard-body Polyform backboard
- Rugged 16" aluminum hoop with polyethylene net
- Sturdy Polyform game base withstands high-capaci