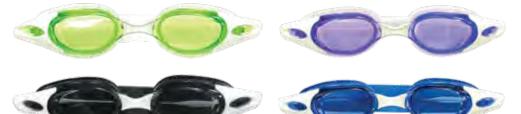

#### 2-Way Test Kits

- Tests for Chlorine and pH
- 1/2 oz. solutions OTO and Phenol Red included
- · Round clear-view test block with solution-color matched caps
- · Built-in color readings on front and back

#### 22235 - Clam Shell

Case Pack - 12

- 22236 Polyethylene Case
- Case Pack 24

22237 - Polyethylene Case - Clam Shell · Case Pack - 6

22236

22237