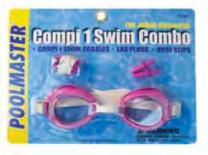

#### Standard 2-Way Test Kits - DPD (diethyl-p-phenylene diamine)

- Tests for Free Chlorine and pH
- · Round clear-view test block with solution-color matched caps
- · Color reading chart included

#### Rapid-dissolve DPD tablets - 30 count 22242 - Polyethylene Case

- Case Pack 24
- 22247 Polyethylene Case Clam Shell
- Case Pack 6

22242

Test Kits

27