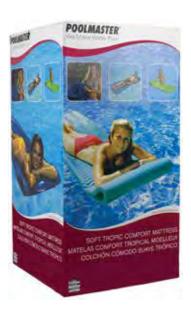

d): 39.5" W x 9" H x 67" D
- Case Pack 1









#### 70771 **Royal Hawaiian Adjustable Floating Chaise Lounge**

- Color: Tangerine Flourish
- Size (upright): 40.5" W x 21" H x 60" D
- Size (reclined): 40.5" W x 9" H x 74" D
- Case Pack 1





#### **Caribbean Floating Lounge**

- Comfortable lounger
- Built-in accessory tray and drink holders
- Non-corrosive PVC frame
- All-weather fabric
- Polyform flotation arms support up to 275 lbs
- Package: Box
- Size: 39.75" W x 23" H x 53" D
- Age: Adult

#### 70727 - Stripes

#### Case Pack – 1

- 70733 Plaid
- Case Pack 1



#### 70772

#### Royal Hawaiian Adjustable Floating Chaise Lounge

- Color: Sapphire Flourish
- Size (upright): 40.5" W x 21" H x 60" D
- Size (reclined): 40.5" W x 9" H x 74" D
- Case Pack 1







Lounges

### Floats





#### **Soft Tropic Comfort Mattresses**

- Fully reversible with a wave texture on one side and smooth surface on the other
- Superior flotation and comfort
- Large 10" rolled pillow
- Closed-cell foam with vinyl coating
- Color: 3 Assorted Aqua Marine, Lime Green, Blue
- Package: Box
- Size: 26.5" W x 72" L x 1.5" D
- Age: Adult
- 70755 Blue
- Case Pack 2

#### 70758 - Lime Green

Case Pack – 2

#### 70759 - Aqua Marine

Case Pack - 2

#### 70731 Aqua Drifter Lounge Chair

- Long-wear fabric is weather resistant
- Contoured design for all-day comfort
- Durable, non-corrosive PVC frame
- Inflatable pontoon-style side floats
- Built-in pillow
- Supports up to 225 lbs
- Color: Blue / White
- Package: Box
- Age: Adult
- Size: 38" W (seat 21" W) x 50" D
- Case Pack 1





### Mattresses

###