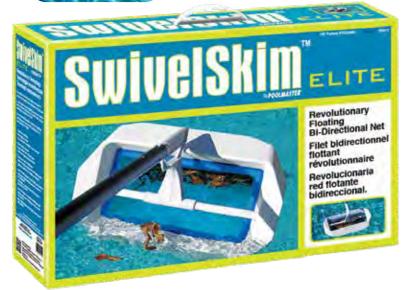

#### 29012 - Swivel Skim Elite

- Bi-directional floating skimmer allows for extended reaching with no back strain
- Floating skimmer frame bears weight and swivels in push and pull positions for quick and easy cleaning
- ABS material with fine mesh pocket
- Use with any standard pool pole
- US Patent #7033490
- Package: Box
- Size: 20" W x 13.375" L
- Case Pack 6