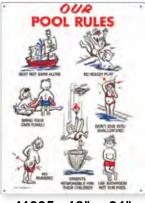

NO DIVING NO DECK RUNNING

NO SHARP TOYS

\*

WARNING

THIS POOL IS

41350 - 12" x 18"

RINE

ECTOR

41339 - 18" x 24"

41335 - 18" x 24"

41336 - 18" x 24"

OUR POOL RULES

41337 - 18" x 24"

Residential