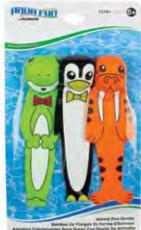

bered dive rings
- Color: Purple, Green, Yellow, Orange, Blue and Pink
- Package: Clam Shell
- Size: 6" Diameter
- Age: 8+ Years

#### 72703 - 6 Ring Set

- Case Pack 12
- 72711 4 Ring Set
- Case Pack 12







Games & Toys

145

Poolside Water Games & Toys

# Water Games & Toys

# Games & Toys

#### 72702 Dive 'N' Relay Sticks

- Set of 6 numbered dive sticks
- Lie-flat sticks for diving and racing
- Color: Purple, Green, Yellow, Orange, Blue and Pink
- Package: Clam Shell
- Size: 8" L
- Age: 8+ Years
- Case Pack 12



#### 72713 Soft Funny Dive Animals

- Set of 4 numbered dive animals
- Flexible, soft molded design
- Helps develop water confidence
- Made of durable latex material
- Color: Orange, Red, Green and Yellow
- Package: Blister Card
- Size: 7" H
- Age: 8+ Years
- Case Pack 12









#### 72712 Soft Animal Rings

- Set of 4 numbered dive animals
- Flexible, soft molded design
- Made of durable latex material
- Helps develop water confidence
- Color: Yellow, Green, Blue and Orange
- Package: Blister Card
- Size: 6" Diameter
- Age: 8+ Years
- Case Pack 12









#### 72767

#### Animal Dive Bombs

- Waterproof neoprene material
- Soft sand-weighted ends
- Streaming tails float upward for easy retrieval
- Color: Green Frog, Black Penguin and Orange Walrus
- Package: Blister Card
- Size: 9.8" L
- Age: 8+ Years
- Case Pack 6



#### 72757 Active Xtreme Dive Bombs

- Soft weighted balls for underwater retrieval
- Fabric tail stays upright under water
- Set of 3

72756

Set of 4

- Color: (2) Blue / Green, (1) Red / Yellow
- Package: Blister Card
- Size: 11.25" H x