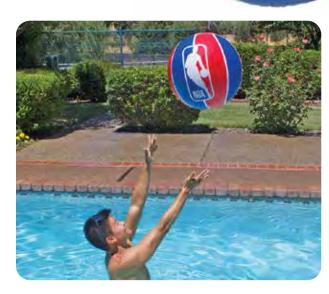

#### 88632 NBA Play Ball

- Traditional 6-panel beach ball
- Color: Red / White / Blue
- Package: Polybag
- Size: 24" Diameter, deflated
- Gauge: 7.2g (0.18mm)
- Age: 6+ Years
- Case Pack 12

Inflatables