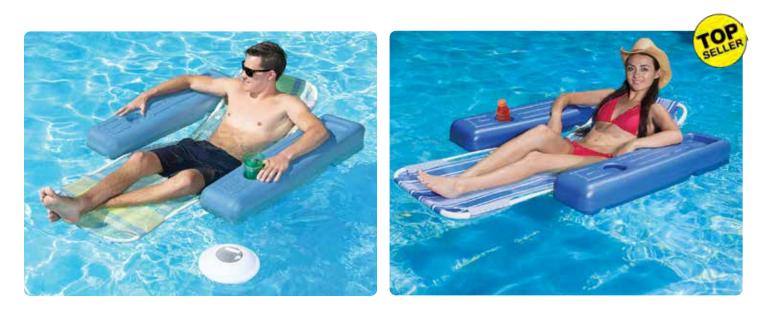

rests with Dacron<sup>®</sup> filled pillows and free-floating foot rests • Fully padded cushion for comfort
- All-weather fabric

Lounges

- PVC non-corrosive frame Package: Box
  - Age: Adult
- · Built-in drink holders and accessory trays

#### 70739 Rio Sun Adjustable Floating Chaise Lounge

- Color: Mod Dots
- Size (upright): 39.5" W x 25.5" H x 55" D
- Size (reclined): 39.5" W x 9" H x 67" D
- Case Pack 1

#### 70745 **Rio Sun Adjustable Floating Chaise Lounge**

- Color: Blue Currents
- Size (upright): 39.5" W x 25.5" H x 55" D
- Size (reclined): 39.5" W x 9" H x 67" D
- Case Pack 1









#### 70771 **Royal Hawaiian Adjustable Floating Chaise Lounge**

- Color: Tangerine Flourish
- Size (upright): 40.5" W x 21" H x 60" D
- Size (reclined): 40.5" W x 9" H x 74" D
- Case Pack 1





#### **Caribbean Floating Lounge**

- Comfortable lounger
- Built-in accessory tray and drink holders
- Non-corrosive PVC frame
- All-weather fabric
- Polyform flotation arms support up to 275 lbs
- Package: Box
- Size: 39.75" W x 23" H x 53" D
- Age: Adult

#### 70727 - Stripes

#### Case Pack – 1

- 70733 Plaid
- Case Pack 1



#### 70772

#### Royal Hawaiian Adjustable Floating Chaise Lounge

- Color: Sapphire Flourish
- Size (upright): 40.5" W x 21" H x 60" D
- Size (reclined): 40.5" W x 9" H x 74" D
- Case Pack 1







Lounges

### Floats





#### **Soft Tropic Comfort Mattresses**

- Fully reversible with a wave texture on one side and smooth surface on the other
- Superior flotation and comfort
- Large 10" rolled pillow
- Closed-cell foam with vinyl coating
- Color: 3 Assorted A