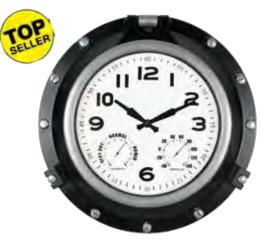

me with glass lens and a heavy-duty body. Measure all of your outdoor needs with the 3-in-1 clock, thermometer and hygrometer!

- Battery operated (battery not included)
- · Package: Box



#### 52559

52603

• Bronze

Size: 18" Diameter

**18" Porthole Clock** 

antique-finish frame Weather-resistant plastic

not included) · Package: Box · Size: 18" Diameter · Case Pack - 6 52538 - Silver 52539 - Black

for outdoor or indoor use Porthole design with 3"

Requires 1 AA battery (battery

· Case Pack - 6

- Red
- Size: 18" Diameter
- · Case Pack 6



#### 52558

- Black
- Size: 18" Diameter
- Case Pack 6



#### 52604

- Copper
- Size: 15" Diameter
- · Case Pack 6



#### 52557

- White
- Size: 18" Diameter
- · Case Pack 6



#### 52606

- Faux Stone
- · Size: 15" Diameter
- · Case Pack 6





# For Indoor and Outdoor enjoyment!

# Backyard & Décor

179

Décor

# Backyard & Décor

#### Décor

# For Indoor and Outdoor enjoyment!

#### **Thermometer Garden Stakes**

- · Adorns any garden or planter
- · Made from durable Iron that withstands extreme temperatures
- Thermometer face measures approximately 6 1/4" in diameter
- · Easy three-piece assembly threaded male/female ends
- Reads temperatures of -20 degrees F to 120 degrees F
- Package: Box w/ label
- Case Pack: 6

54583

• 47" H

| 40 50 6                                  | 10                 |
|------------------------------------------|--------------------|
| 20 20 20 20 20 20 20 20 20 20 20 20 20 2 | 10                 |
| 10<br>0                                  | <sup>85</sup> -100 |
| -10 -20 -20