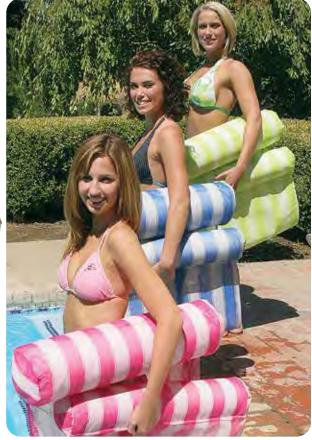

#### 70767 Vinyl Water Hammock

- Traditional hammock-style lounge
- Keeps you partially submerged and cool
- Mesh center seat with head / neck support
- Color: 3 Assorted Blue, Orange, Yellow
- Package: Polybag
- Size: 29" W x 51.75" L
- Gauge: 8g (0.20mm)
- Age: Adult
- Case Pack 12

#### 70743 Water Hammock Lounge

- Easy to store and carry
- Inflatable head and knee support
- All-weather material
- Body cooled by the water
- Color: 3 Assorted Green, Pink, Blue
- Package: Box
- Size: 26" W x 51.75" L
- Gauge (inserts): 12g (0.30mm)
- Age: Adult
- Case Pack -6

#### Water Hammock Xtra

- Extra-wide body for room comfort
- Extra-long to accommodate taller loungers
- All-weather material
- Color: Yellow plaid
- Package: Box
- Size: 32" W x 54" L
- Gauge (inserts): 12g (0.30mm)
- Age: Adult
   Gass Bask