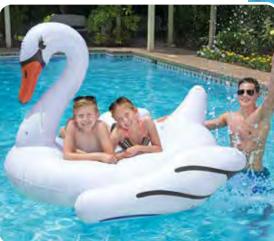

ck deflation
- Color: Pink
- Package: Box
- Size (body): 48" W x 75" L, deflated

Inflatables

- Gauge: 12g (0.30mm)
- Age: 8+ Years
- Case Pack 3



## Riders & Activities

101

## **Riders & Activities**

# Inflatables



#### 86104 Aqua Rocker

- Large enough for 3 to 4 children
- Stabilizing outer rocker floats
- Ladder-style inside
- Two-step valve for quick deflation
- Color: Blue Multi
- Package: Box
- Size: 52" W x 88" L, deflated
- Gauge: 14g (0.35mm)
- Age: 8+ Years
- Case Pack 4







#### 83677 Jumbo Swan

- Large-profile majestic rider adds fun to any pool
- Wide wing span and elongated neck with two integrated handles
- Two-step valve for quick deflation
- Color: White
- Package: Box
- Size (body): 46" W x 68" L, deflated
- Gauge: 12g (0.30mm)
- Age: 8+ Years
- Case Pack 3





#### 81735 T-Rex Rider

- Prehistoric fun on the water!
- Holds up to 2 riders
- 2 permanently bonded handles
- Color: Multi
- Package: Box
- Size: 22" W x 90" L, deflated
- Gauge: 12g (0.30mm)
- Age: 8+ Years
- Case Pack 4





#### 86123 Rockin' Horse

- Rock on land or water
- 4 permanently bonded handles
- Fits up to 2 children
- Outer inflatable chamber for stability
- Color: Multi
- Package: Box
- Size: 40" W x 84" L, deflated
- Gauge: 16g (0.40mm)
- Age: 8+ Years
- Case Pack 4

#### 86233 Aqua Launch Slide

- Hose attachment and spray nozzles keep slide wet
- Large bumper-style rails
- Water-filled base secures slide with connectors and ropes
- · 2 sturdy handles to assist in slide placement
- Color: Multi
- Package: Box
- Size: 34.5" W x 92" L, deflated
- Gauge: 14g (0.35mm)
-