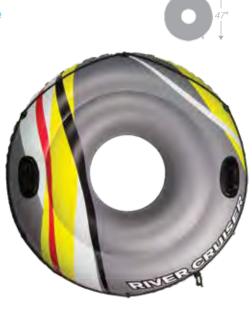

#### 85607 47" DLX River Cruiser Tube

- Designed for rough water play on the river or lake
- Constructed from extra-strength 22g vinyl
- Tube includes **back-up air**
- chamber for on-the-water securityIncludes black perimeter rope for tethering as needed.
- Two black permanently-bonded handles
- Color: Multi
- Package: Box
- Size: 47" Diameter, deflated (13" Diameter inside, deflated)
- Gauge: Extra-strength vinyl, 22g (0.55mm)
- · Age: Adult
- · Case Pack 6