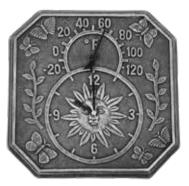

#### Thermometers

All Pool / Spa Thermometers Feature:

Alcohol-based indicator 
 Easy-to-read markings
 Maximum high temperature of 120°F and 50°C 
 Polyethylene cord

Floating Thermometer

Bulk
Injection-molded and

- shatter-resistant body
  7½" L x ¾" Diameter
- 1 ¾" Diameter top
- Case Pack 24

ESSENTIAL

#### Floating Character Thermometers - Bag with Header Card

- Soft-molded characters in assortment - Duck, Boat, Whale, Turtle
- 8" L x 1/8" Diameter • Case Pack – 24

Water Treatment

Thermometers

33