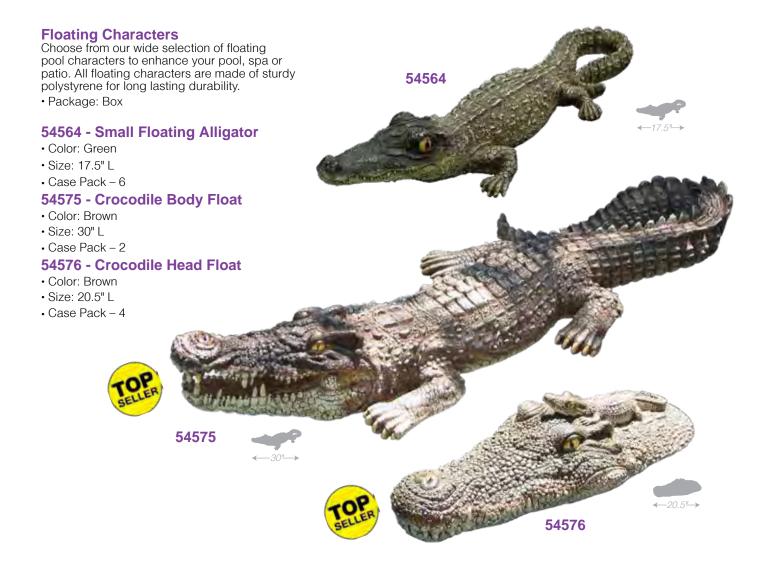

#### **Floating Character Chlorine** Floating Under

- Molded polyethylene bodies
- Non-corrosive materials
- Holds up to 3" tablets
- Adjustable chlorinating-control ring
- Twist-off chlorinating dispenser for easy fill

#### **Goose Chlorine Dispenser**

- 5¾" W x 65/8" L x 9¾" H
- Case Pack 6

#### 32126

#### **Turtle Chlorine Dispenser**

- 7" W x 91/8" L x 61/4" H
- Case Pack 6

#### 32140

#### **Pool Duck Chlorine Dispenser**

- 71/2" W x 71/2" L x 8" H
- Case Pack 12

#### \*Replacement dispenser available #32138 - pg 38

#### 32123

#### Flamingo Chlorine Dispenser

\*Replacement dispenser available #32138 - pg 38

#### 32128

#### Yellow Butterfly Chlorine Dispenser

NE

- •97%"Wx834"Lx77%"H
- Case Pack 6
- \*Replacement dispenser available #32138 pg 38

#### 32129

#### **Blue Butterfly Chlorine Dispenser**

- •97%"Wx834"Lx77%"H
- · Case Pack 6
- \*Replacement dispenser available #32138 pg 38

32124

32123

32140

- · Floats flat when ready to refill
- · Holds 3" tablets
- · Case Pack 12