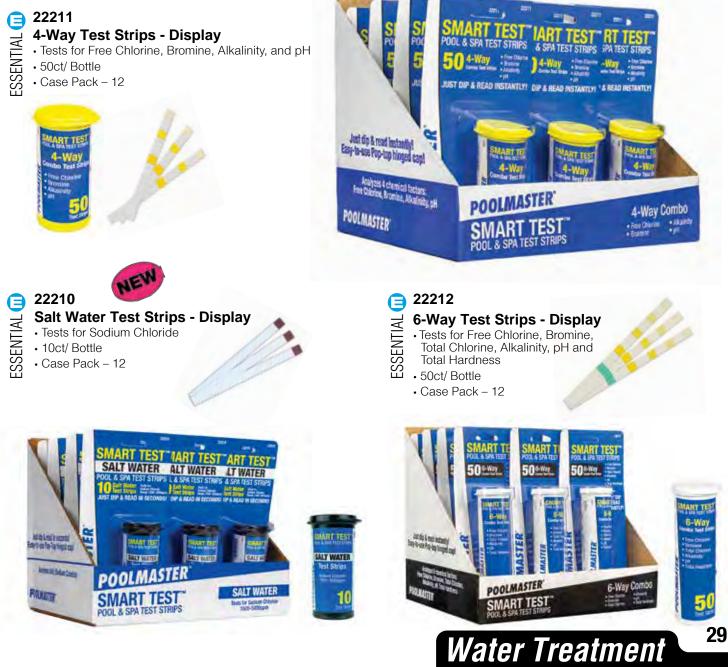

## Water Treatment

PREMIER

#### 22280 **Deluxe 5-Way Test Kit - Poly Case**

- Tests for Chlorine, Bromine, pH, Acid Demand, and Total Alkalinity
- 1 oz. solutions #1 #3 and 1/2 oz. solutions #4 #5
- · Six XL Color Chips are built in for a clear front readout
- High-grade deluxe ACRYLIC test block in large square design features easy-read fill indicators with matching caps to solutions

• 1 oz. solutions #1 - #3 and 1/2 oz. solutions #4 - #5 included

Six built-in color chips for a clear front readout

· Deluxe ACRYLIC clear-view test block in round design with matching caps to solutions

Case Pack – 12

22270

## ESSENTIAL

PREMIER

#### 5-Way Test Kits

Case Pack - 12

- · Tests for Chlorine, Bromine, pH, Acid Demand, and Total Alkalinity
- 1 oz. solutions #1 #3 and ½ oz. solutions #4 - #5 included

5-Way Test Kit - Poly Case

- · Five built-in color chips with front and back readouts
- Round clear-view test block with matching caps to solutions

22260 - Poly Case

· Case Pack - 12

#### 22264 - Clam Shell

· Case Pack - 12

#### 22272 5-Way Test Kit - DPD (diethyl-p-phenylene diamine) - Poly Case

- Tests for Chlorine, Bromine, pH, Acid Demand, and Total Alkalinity
- Rapid dissolve DPD tablets, 1 oz. solutions #2 #3 and ½ oz.
- solutions #4 #5 included
- · Built-in color readings on front
- Deluxe acrylic clear-view test block with matching caps to solutions
- · Case Pack 12

22264

PREMIER

#### 3-Way Test Kits

E

ESSENTIAL

ESSENTIAL

- Tests for Chlorine, Bromine, and pH
- 1/2 oz. solutions OTO and Phenol Red included
- · Round clear-view test block with solution-color matched caps
- Built-in color readings on front and back

#### 22240 - Polyethylene Case

- Case Pack 24
- 22241 Polyethylene Case Clam Shell
- Case Pack 6

22240

22241

#### 2-Way Test Kits

- Tests for Chlorine and pH
- 1/2 oz. solutions OTO and Phenol Red included
- · Round clear-view test block with solution-color matched caps
- · Built-in color readings on front and back

#### 22235 - Clam Shell

Case Pack - 12

- 22236 Polyethylene Case
- Case Pack 24

22237 - Polyethylene Case - Clam Shell · Case Pack - 6

22236

22237

#### 22228 Э

ESSENTIAL

ESSENTIAL

#### 2-Way Single Vial Intro Test Kit - Clam Shell

- Tests for Chlorine and pH
- 1/2 oz. solutions OTO and Phenol Red included
- · Color reading chart included
- Case Pack 12

#### Standard 2-Way Test Kits - DPD (diethyl-p-phenylene diamine)

- Tests for Free Chlorine and pH
- · Round clear-view test block with solution-color matched caps
- · Color reading chart included

#### Rapid-dissolve DPD tablets - 30 count 22242 - Polyethylene Case

- Case Pack 24
- 22247 Polyethylene Case Clam Shell
- Case Pack 6

22242

Test Kits

27