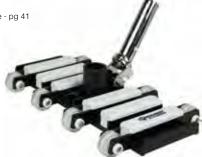

#### **Premier Leaf Rake**

- · Commercial-grade aluminum-alloy inner frame for durability
- with molded mar-proof PVC rim
- · Die-cast aluminum handle with reinforced bracket
- Rolled scoop-front feature
- Maximum-wear nylon, deep-pocket mesh net
- Case Pack 12

### 21164 Big Boy Leaf Rake

- · Heavy-duty aluminum inner frame for durability 60% thicker than standard frames
- Wide-mouth frame is 30% LARGER than standard frame sizes
- EXTRA THICK mar-proof PVC rim
- Enhanced SCOOP FRONT feature
- Integrated GRAB TAB for ease of leaf disposal
- Extra-strength reinforced handle made from proprietary blend of glass fiber and polyamide

30%

20 74

15

- · 20" Deep pocket polyester mesh net
- Innovative weather-resistant printed net

20

Case Pack - 12

Skimmers & Rakes

**Extends 8 ft** 