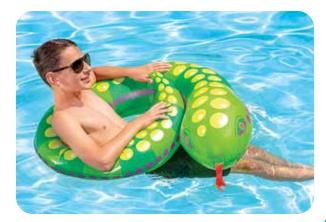

#### 83674

#### **Snake Island**

- Enjoy hours of reptile fun climbing and floating around the pool
- Large 60" Diameter coiled-body shape with elevated head and tail
- Color: Multi
- Package: Box
- Size: 60" Diameter, deflated
- Gauge: 12g (0.30mm)
- Age: 8+ Years
- Case Pack 6