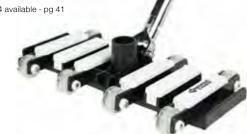

Pro Heavy-Duty Gunite Flexible Vacuum

• 8 nylon ball-bearing wheels with stainless steel axles

- Clam Shell (with Deluxe Wheels)

· Rugged flex body for easy maneuverability

#### Commercial Heavy-Duty Gunite Flexible Vacuum - Bulk

• Rugged flex body for easy maneuverability

- Extra-wide non-mar LDPE / EVPE body 19" W
- 12 nylon ball-bearing wheels with stainless steel axles
- •6 covered weights
- Chrome-plated metal swivel handle for easy steering
- For hard-surface pools / spas

Case Pack - 6

\*Replacement wheels #37605 available - pg 41

### 6 covered weights Chrome-plated metal swivel handle for easy steering

PREMIER

- For hard-surface pools / spas
- Case Pack 6

27240

\*Replacement wheels #37605 available - pg 41

• Non-mar LDPE body - 141/2" W