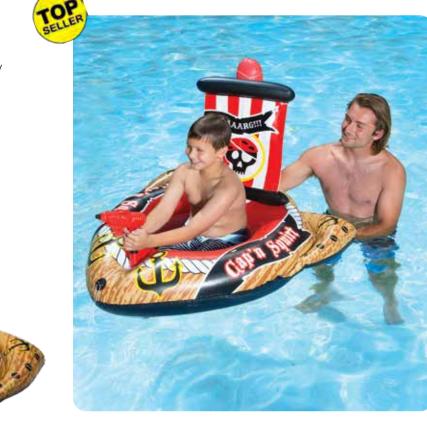

ed
- Gauge: 14g (0.35mm)
- Age: 6+ Years
- Case Pack 2



## Riders & Activities

# Inflatables

103

#### 87218 Bump 'N' Squirt Tube

- Water gun features feeder line for continuous water supply
- Inflatable half seat allows legs to kick freely
- Dual handle grips provide support
- Durable to withstand rough water play
- Color: 2 Assorted Blue and Yellow
- Package: Box
- Size: 42" Diameter, deflated
- Gauge: 14g (0.35mm)
- Age: 8+ Years
- · Case Pack 6







#### 87212 Pirate Ship with Action Squirter

- Easy-to-use water gun attaches to inflatable
- Feeder line for continuous water supply
- Seat inflates separately and allows legs to kick freely
- Exclusive pirate design
- Color: Multi
- Package: Box
- Size: 48" W x 48" L, deflated
- Gauge: 14g (0.35mm)
- Age: 8+ Years
- · Case Pack 6





#### 86179 Jumbo Target Game

- GIANT fun for all ages!
- For water or lawn play
- Includes 6 inflatable disks
- Color: Yellow
- Package: Box
- Size: 47" W x 51.5" H, deflated
- Gauge: 10g (0.25mm)
- Age: 8+
- Case Pack 6



#### **2PK Racing Saucers**

- Ready, Set, Go! Race side by side to the finish!
- Set of two saucers with integrated handles
- Color: Blue and Red
- Package: Box
- Size: 30" Diameter, deflated
- Gauge: 8g (0.22mm)
- Age: 8+







OVER 4ft HIGH!



105

#### 86184 Water Disc Golf

- · Family fun for all ages!
- Floating flag pole with large catch basket
- Includes 6 inflatable discs, and 6 inflatable rings
- Color: Multi
- Package: Box
- Size: 32" H x 49" Diameter, deflated
- Gauge: 8.8g (0.22mm)
- Age: 8+ Years
- Case Pack 6





## Riders & Activities



#### 861