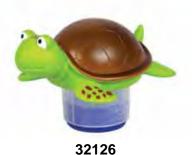

#### 32126

#### **Turtle Chlorine Dispenser**

- 7" W x 91/8" L x 61/4" H
- Case Pack 6