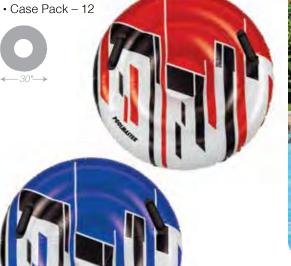

#### 87102 **Sno Cap**

- Traditional saucer design
- Solid center seat for sitting or lying
- Durable 14g vinyl for rough snow play
- Two permanently bonded handles for secure grabbing
- · Color: Red
- Package: Box
- Size: 38" Diameter, deflated
- Gauge: 14g (0.35mm)
- Age: 8+ Years
- Case Pack 12