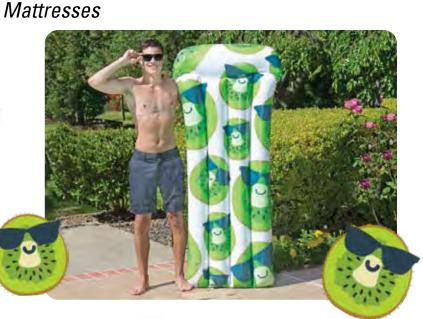

#### 83334 Cool Kiwi Mattress

- Large-scale design w/ full-width pillow
- X-beam construction
- Four large channels for all-day comfort
- Color: Multi
- Package: Box
- Size: 33" W x 75" L, deflated
- Gauge: 8g (0.20mm)
- Age: Adult
- Case Pack 12