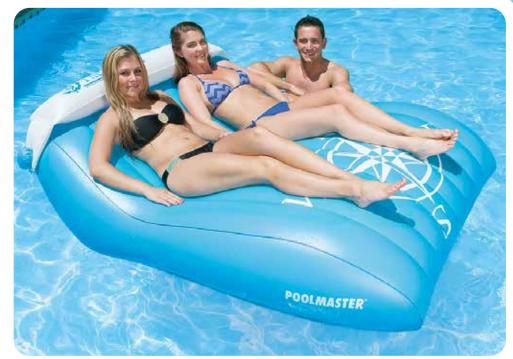

attress

- French pocket construction with 36 bright tufted pockets
- Full-width integrated pillow design
- · Spacious enough for 2 adults
- Clear top with a white bottom
- Color: 3 Assorted Blue, Pink, Yellow
- · Package: Box
- Size: 56" W x 78" L, deflated
- Gauge: 14g (0.35mm)
- Age: Adult
- Case Pack 6





Mattresses

## Inflatables

## 61

#### Mattresses

## Inflatables

#### 83000

#### **Honolulu Mattress**

- Oval-shape design features two reversible colors
- Mattress center sits lower than perimeter
- 40 built-in water holes provide cooling comfort
- $\boldsymbol{\cdot}$  Elevated pillow and foot rest built into construction
- Color: Reversible Pink / Blue
- · Packaging: Box
- Size: 41" W x 72" L, deflated
- Gauge: 8.4g (0.21mm)
- Age: Adult
- Case Pack 12





3) The Naurical



#### 83389 The Nautical

- Double-wide mattress with contour body
- Retractable / removable neck roll for sitting or lounging comfort
- Color: Blue
- Package: Box
- Size: 43" W x 57" L, deflated
- Gauge: 14g (0.35mm)
- Age: Adult
- Case Pack 2



#### 85550 Contoured Mattress

- Oversized oval-shape profile
- Elevated back for comfortable lounge positioning
- Integrated beverage pocket
- Color: Blue
- Package: Color Box
- Size: 42" W x 86" L, deflated
- Gauge: 12g (0.30mm)
- Age: Adult
- Case Pack 6



#### 83320 Suntanner Mattress

- Wide, contoured body with X-beam construction
- Soft 3-chamber top with a raised pillow
- Color: 3 Assorted Yellow, Pink, Blue
- Package: Box
- Size: 44" W x 74.5" L, deflated
- Gauge: 10g (0.25mm)
- Age: Adult
- Case Pack 6







63

Mattresses

## Matti