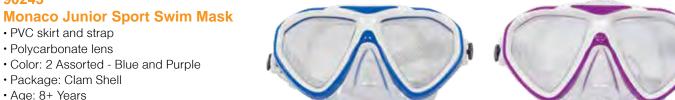

ame
- Adjustable double head strap
- Color: 2 Assorted Blue and Yellow
- Package: Polybag
- Age: 3+ Years Case Pack - 12







#### 90254 Manatee Sport Swim Mask

- Soft PVC face skirt
- Adjustable double head strap
- Polycarbonate lens
- Frame features textured sport detailing
- · Color: 2 Assorted Blue and Red
- Package: Clam Shell
- Age: 8+ Years
- Case Pack 12



#### 90251 Aqua Sport Swim Mask

- Soft PVC face skirt
- Polycarbonate lens and frame
- Adjustable double head strap
- Frame features textured sport detailing
- Color: 2 Assorted Blue and Yellow
- Package: Clam Shell
- Age: 8+ Years
- Case Pack 12







#### 90215

#### **Tonga Junior / Youth Swim Mask**

- PVC skirt and rubber strap
- Polycarbonate lens
- Color: 2 Assorted Green and Blue
- Package: Polybag
- Age: 3+ Years



• Age: 8+ Years Case Pack - 12

90245



#### 90247

#### Samoan Junior Sport Swim Mask

- PVC skirt and rubber strap
- Polycarbonate lens
- Color: 2 Assorted Blue and Purple
- Package: Clam Shell
- Age: 8+ Years
- Case Pack 12



#### **Head-Mount Training Snorkel**

- · Improves focus and technique with no breath interruption
- Adjustable head mount, silicone mouth piece and strap
- One-way purge valve
- Use for daily training

#### 92201 - Junior

- · Color: Blue
- · Package: Clam Shell
- Size: 18.5" L
- Age: 8+ Years
- Case Pack 12



#### 92210 **Maxi-Purge Junior** Sport Swim Snorkel

- PVC mouthpiece and body
- Mid-volume tube with advanced design
- Color: 3 Assorted Blue. Yellow, Red
- Package: Polybag
- · Age: 8+ Years
- · Case Pack 24

#### 92113 **Junior Nautical Swim Snorkel*