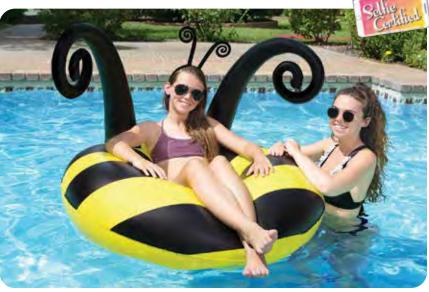

: 10g (0.25mm)
- Age: 8+
- Case Pack 6





#### 87168 48" Camo Party Float

- Cool trend design will STAND OUT amongst the floats
- Easy inflate / deflate valve
- Color: Multi
- Package: Box
- Size: 48" Diameter x 11" inner Diameter, deflated
- Gauge: 10g (0.25mm)
- Age: 8+
- Case Pack 6









#### 87166 48" Lady Bug Party Float

- Unique trend design for LOVE BUGS
- · Easy inflate / deflate valve
- Color: Red / Black
- Package: Box
- Size: 48" Diameter x 11" inner Diameter, deflated
- Gauge: 10g (0.25mm)
- Age: 8+
- Case Pack 6



#### 87167 48" Bumble Bee Party Float

- Create a BUZZZZ with this unique trend design
- Easy inflate / deflate valve
- Color: Yellow / Black
- Package: Box
- Size: 48" Diameter x 11" inner Diameter, deflated
- Gauge: 10g (0.25mm)
- Age: 8+
- Case Pack 6







Tubes



Tag us @poolmasterofficial

#### 87156 48" Pretty Kitty Tube

- · Large-profile character tube features large face, ears and long curled tail
- Tail measures approximately 24" tall
- Color: Multi
- · Package: Box
- Size: 48" Diameter, deflated
- Gauge: 10g (0.25mm)
- Age: 8+ Years
- · Case Pack 6









#### 87162 48" Flamingo Tube

- · Large-profile character tube features elevated flamingo head and neck
- Neck stands approximately 30" tall
- · Includes easy inflate / deflate valve
- Color: Pink
- · Package: Box
- Size: 48" Diameter, deflated
- Gauge: 10g (0.25mm)
- Age: 8+ Years
- · Case Pack 6





#### 48" Seahorse Tube

- · Large-profile character tube features beautifully detailed head and curled tail
- · Seahorse head features detailed spine, trumpet nose and measures