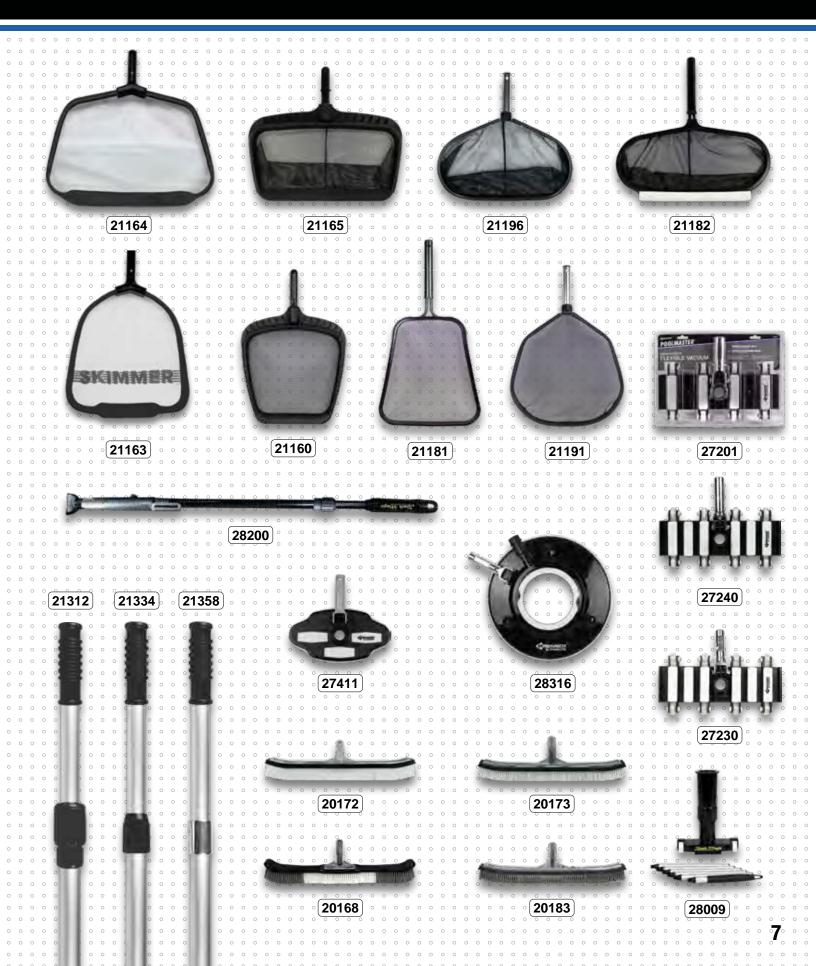

#### Skimmers

All skimmers & rakes are bulk packaged unless otherwise indicated and designed with ease-adapt handles to fit standard 11/4" poles. \*Replacement Spring Clips, #37650 available - pg 40

P 21163 Premier Leaf Skimmer **Big Boy Leaf Skimmer** PREMIER · Heavy-duty aluminum frame for durability Commercial-grade aluminum alloy inner frame for durability with molded mar-proof PVC rim 60% thicker than standard frames • EXTRA THICK mar-proof PVC rim Enhanced SCOOP-FRONT feature · Die-cast aluminum handle • Extra-strength reinforced handle with reinforced bracket made from proprietary blend of Maximum-wear nylon glass fiber and polyamide · Polyester mesh net Case Pack - 12 · Innovative weather-resistant printed net Case Pack - 12 **EXTRA THICK SCOOP FRONT** P 21160 **Molded Leaf Skimmer** PREMIER · Oversized and reinforced molded ABS frame · Scoop-front feature · Durable nylon mesh net Case Pack - 12 · Durable nylon mesh net 21174 **Vinyl Liner Skimmer** CLASSIC with Rubber Bumper Durable molded polypropylene frame features scoop-front rubber edge Reinforced molded ABS handle Nylon mesh net Case Pack – 12 \*Coordinating 20160 Vinyl Liner Brush with Rubber Bumper available – pg 10\*Coordi-nating 21173 Vinyl Liner Rake with Rubber Bumper available – pg 16 21188 **Finisher Leaf Skimmer** CLASSIC · Aluminum inner frame with mar-proof PVC rim ABS handle · Long-wear fine-mesh nylon net · Durable polyethylene for capturing finer debris Case Pack - 12

#### **Premier Pro Aluminum** Leaf Skimmer

- · Molded ABS mar-proof exterior rim
- · Extruded aluminum handle and strong inner frame for durability
- Case Pack 12

\*Replacement net #37665 available - pg 38

#### 21191 **Deluxe Heavy-Weight** Aluminum Leaf Skimmer

- Extra-large, heavy-duty aluminum alloy inner frame with molded mar-proof PVC rim
- · Aluminum alloy handle
- · Durable nylon mesh net
- Case Pack 12

#### 21190 Aluminum Leaf Skimmer

- · Aluminum inner frame with mar-proof extruded PVC rim
- ABS handle
- mesh net
- · Case Pack 12

#### **Premier Leaf Rake**

- · Commercial-grade aluminum-alloy inner frame for durability
- with molded mar-proof PVC rim
- · Die-cast aluminum handle with reinforced bracket
- Rolled scoop-front feature
- Maximum-wear nylon, deep-pocket mesh net
- Case Pack 12

### 21164 Big Boy Leaf Rake

- · Heavy-duty aluminum inner frame for durability 60% thicker than standard frames
- Wide-mouth frame is 30% LARGER than standard frame sizes
- EXTRA THICK mar-proof PVC rim
- Enhanced SCOOP FRONT feature
- Integrated GRAB TAB for ease of leaf disposal
- Extra-strength reinforced handle made from proprietary blend of glass fiber and polyamide

• Extruded aluminum handle

All vacuums are designed to fit standard 1¼" - 1½" vacuum hoses, and have ease-adapt handles to fit standard 1¼" poles. \*Replacement handles, handle pins, and spring clips available - pg 38

Pro Heavy-Duty Gunite Flexible Vacuum

• 8 nylon ball-bearing wheels with stainless steel axles

- Clam Shell (with Deluxe Wheels)

· Rugged flex body for easy maneuverability

#### Commercial Heavy-Duty Gunite Flexible Vacuum - Bulk

• Rugged flex body for easy maneuverability

- Extra-wide non-mar LDPE / EVPE body 19" W
- 12 nylon ball-bearing wheels with stainless steel axles
- •6 covered weights
- Chrome-plated metal swivel handle for easy steering
- For hard-surface pools / spas

#### Heavy-Duty Gunite Flexible Vacuum

- Rugged flex body for easy maneuverability
- •Non-mar LDPE body 141/2" W
- ABS wheels with stainless steel axles
- 4 covered weights
- Aluminum handle
- For hard-surface pools / spas
   \*Replacement wheels #37601 available pg 41