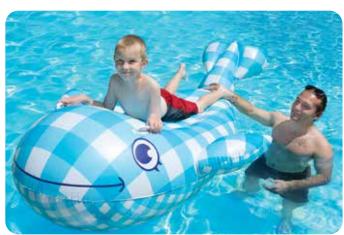

ox
- Size: 37" W x 68.5" L, deflated
- Gauge: 12g (0.30mm)
- Age: 8+ Years
- Case Pack 6

68.5" →





#### 86000 Octopus Rider

- · Large colorful float with four fun tentacles for play
- Five permanently-bonded handles provide convenient grabbing as needed
- Oversize tentacles curve and hold multiple riders
- Center tube measures approximately 32" Diameter
- Color: Green Multi
- Package: Box
- · Size: 72" Diameter, deflated
- Gauge: 10g (0.25mm)
- · Age: 8+ Years
- Case Pack 12



## OVER 4ft LONG!

#### 81701 Clown Fish Rider

- Water-stable design features large side fins and wide-body profile
- 2 permanently bonded handles
- Color: Orange
- Package: Box
- Size: 28" W x 58" L, deflated
- Gauge: 10g (0.25mm)
- Age: 6+ Years
- Case Pack 6





# <image><image>

**Riders & Activities** 





# Inflatables

**99** 

## **Riders & Activities**

## Inflatables

#### 81702 Happy Hippo Rider

- Oversized rider is water-stable with wide-body profile
- 2 permanently bonded handles
- Includes easy inflate / deflate valve
- Color: Purple
- Package: Box
- Size: 34" W x 69" L, deflated
- Gauge: 10g (0.25mm)
- Age: 8+ Years
- Case Pack 6







#### 83675 Jumbo Duck

- Oversize play rider with oval island center
- Large side wings for water stability
- Holds multiple riders and adults
- Two-step valve for quick deflation
- Color: Yellow
- Package: Box
  Size (body): 46" W x 60" L, deflated
- Gauge: 12g (0.30mm)
- Age: 8+ Years
- Case Pack 3









#### 83678 Jumbo Flamingo

- Oversize play rider with oval island center
- · Large side wings for water stability
- Holds multiple riders