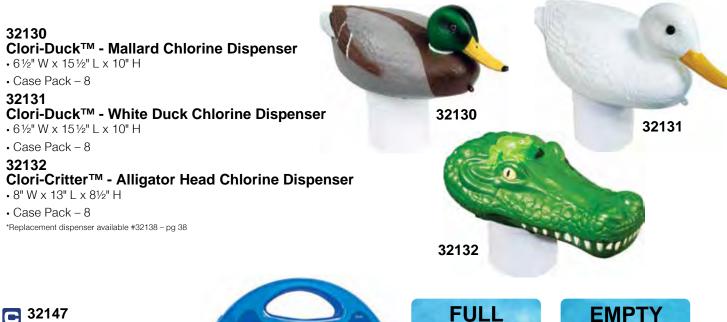

#### **Floating Character Chlorine** Floating Under

- Molded polyethylene bodies
- Non-corrosive materials
- Holds up to 3" tablets
- Adjustable chlorinating-control ring
- Twist-off chlorinating dispenser for easy fill

#### **Goose Chlorine Dispenser**

- 5¾" W x 65/8" L x 9¾" H
- Case Pack 6

#### 32126

#### **Turtle Chlorine Dispenser**

- 7" W x 91/8" L x 61/4" H
- Case Pack 6

#### 32140

#### **Pool Duck Chlorine Dispenser**

- 71/2" W x 71/2" L x 8" H
- Case Pack 12

#### \*Replacement dispenser available #32138 - pg 38