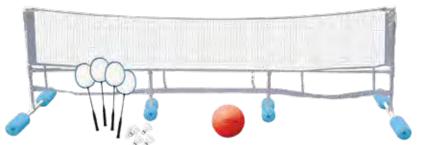

Size: 10.5" W x 29" L x 2" H • Package: Shrink wrap with label
- Age: 8+ Years
- Case Pack 6







#### 72726 Floating Table Tennis Game

- Unfolds easily for quick set up
- Non-corrosive EPS foam base with built-in component compartments for convenient storage
- ABS play surface
- Doubles as table top game
- Set includes 2 oversize paddles, net with uprights, 3 ping pong balls
- Color: Blue / Green
- · Package: Box
- Size: 27" W x 54" L
- Age: Adult
- Case Pack 3









#### Super Combo Water Volleyball / Badminton Game

- Non-corrosive PVC tubing
- Polyfoam floats
- Heavy-duty nylon netting
- Set includes: deluxe water volleyball with inflating needle, 4 metal badminton rackets and 2 birdies
- · Color: White
- Package: Box
- Size: 90" W x 21" H x 24" D
- Age: 8+ Years
- Case Pack 12



#### 72686 **Deluxe Badminton Set**

- · Four rackets feature blue aluminum rims, steel shaft, and PVC handles
- 16 (17g) nylon strings
- · Four deluxe birdies with wooden heads for superior aerodynamics
- · Set comes complete in zipper case with handle
- · Color: Black / Blue
- · Package: Zipper case with insert
- Size (case): 7.5" W x 27.75" L
- Age: 8+ Years
- Case Pack 12





IMPROVED QUALITY!

durable and secure gripping



#### 72706

#### Water Volleyball Game

- Quality, flexible PVC tubing
- · Polyfoam floats
- Nylon netting
  - · Deluxe water volleyball and inflating needle included
- Color: Blue
- · Package: Box
- Size: 70" W x 18" H
- Age: 8+ Years
- Case Pack 6



Games & Toys

Poolside Water Games & Toys

### Games & Toys

#### 72705 All-Pro Water Basketball Game

- Durabl