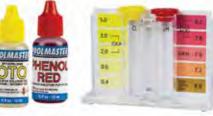

#### 22280 **Deluxe 5-Way Test Kit - Poly Case**

- Tests for Chlorine, Bromine, pH, Acid Demand, and Total Alkalinity
- 1 oz. solutions #1 #3 and 1/2 oz. solutions #4 #5
- · Six XL Color Chips are built in for a clear front readout
- High-grade deluxe ACRYLIC test block in large square design features easy-read fill indicators with matching caps to solutions

• 1 oz. solutions #1 - #3 and 1/2 oz. solutions #4 - #5 included

Six built-in color chips for a clear front readout

· Deluxe ACRYLIC clear-view test block in round design with matching caps to solutions

Case Pack – 12

22270