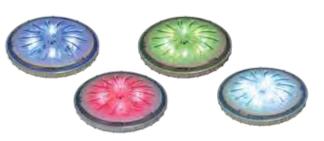

#### **Floating Character Chlorine** Floating Under

- Molded polyethylene bodies
- Non-corrosive materials
- Holds up to 3" tablets
- Adjustable chlorinating-control ring
- Twist-off chlorinating dispenser for easy fill

#### **Goose Chlorine Dispenser**

- 5¾" W x 65/8" L x 9¾" H
- Case Pack 6

#### 32126

#### **Turtle Chlorine Dispenser**

- 7" W x 91/8" L x 61/4" H
- Case Pack 6

#### 32140

#### **Pool Duck Chlorine Dispenser**

- 71/2" W x 71/2" L x 8" H
- Case Pack 12

#### \*Replacement dispenser available #32138 - pg 38

#### 32123

#### Flamingo Chlorine Dispenser

\*Replacement dispenser available #32138 - pg 38

#### 32128

#### Yellow Butterfly Chlorine Dispenser

NE

- •97%"Wx834"Lx77%"H
- Case Pack 6
- \*Replacement dispenser available #32138 pg 38

#### 32129

#### **Blue Butterfly Chlorine Dispenser**

- •97%"Wx834"Lx77%"H
- · Case Pack 6
- \*Replacement dispenser available #32138 pg 38

32124

32123

32140

- · Floats flat when ready to refill
- · Holds 3" tablets
- · Case Pack 12