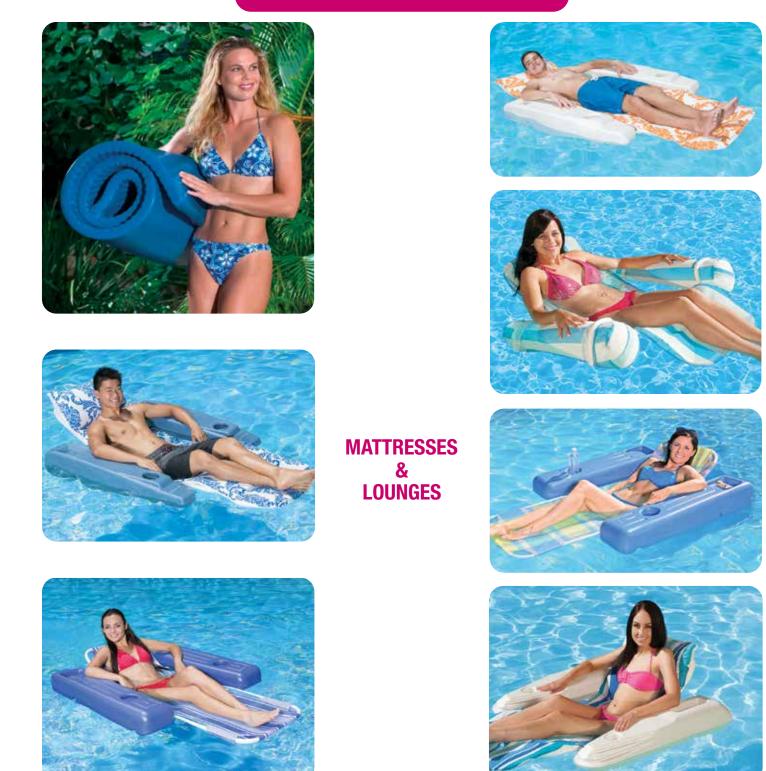

#### 81435 33" Sitting Penguin

- · Animated penguin in formal wear
- Water-fill base for added stability
- Fun addition to any pool
- Color: Multi
- Package: Polybag
- Size: 33" H, deflated
- Gauge: 8.4g (0.21mm)
- Age: Adult
- Case Pack 24



#### **Dolphin Family of Pool Décor**

- Attractive water animals feature a water-fill base for added stability
- Color: Multi
- Package: Polybag
- Gauge: 8.4g (0.21mm)
- Age: Adult
- Case Pack 24

#### 81445 -18" Baby Dolphin • Size: 18" H, deflated 81440 -36" Dolphin

• Size: 36" H, deflated











#### Seahorse Family Pool Décor

- Attractive water animals feature a water-fill base for added stability
- Color: Orange
- Package: Polybag
- Size: Large 36" H, Small 22" H, deflated
- Gauge: 8g (0.2mm)
- Age: Adult
- Case Pack 12



### Floats



Cooling off in comfort is the objective and relaxation is the result when lounging in a Poolmaster<sup>®</sup> float. Offering an array of beautiful designs, our floats are built for the serious backyard vacationer and satisfy even the most discriminating pool enthusiast.

### Floats



### Adjustable Lounges 70739 / 70745 / 70771 / 70772 Polyform flotation arms designed to easily support up to 275 lbs

- Adjusts from upright chair position to partial or full reclining position
- High back rests with Dacron<sup>®</sup> filled pillows and free-floating foot rests • Fully padded cushion for comfort
- All-weather fabric

Lounges

- PVC non-corrosive frame Package: Box
  - Age: Adult
- · Built-in drink holders and accessory trays

#### 70739 Rio Sun Adjustable Floating Chaise Lounge

- Color