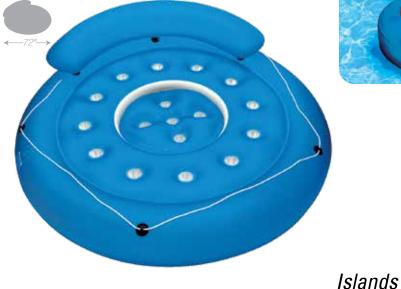

#### 83676 Calypso Island

- Stretch out and relax
- Durable vinyl for comfort and multiperson support
- Perimeter rope
- Color: Multi
- Package: Box
   Size: 71" Diam
- Size: 71" Diameter, deflated
- Gauge: 12g (0.30mm)
- Age: Adult
- Case Pack 4