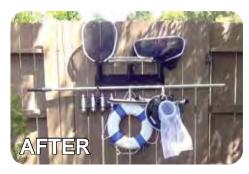

## Accessories

PRODUCTS

rof

Accessories

- · Keeps pool tools neat and tidy and off the ground
- · Holds up to 90lbs of gear
- Mounts to fences or walls (hardware included)
- Hangs over fences up to 1.3" deep
- · Made of weather-resistant, durable polypropylene
- · Easy to assemble
- 28" W x 28.5" H (assembled with brackets)
- Case Pack 6

#### 35610

35600

- Color Box

BEFORE

**Pool Tool Organizer** 

#### Jumbo Hose Hanger - Display

- Oversized deep hanger mounts or hangs
- For use on any type of fence up to 1%" D
- Made from polypropylene with reinforced curve and hang bracket
- · Standard vacuum hose can be wound up to six revolutions
- 7.7" H x 5" W x 5.5" D
- Case Pack 6

#### 35611 Pole / Hose Hanger Combo - Blister Card

- Made of durable ABS plastic
- · Set of 2 brackets (hardware included)
- Holds 2 vacuum hoses up to 11/2" Diameter
- · Holds up to 3 poles
- Case Pack 12

#### **Aluminum Pole Hangers**

- Clam Shell
- Anodized aluminum
- Set of 2 brackets
- Hardware included
- Holds two pool poles

35606 Black

#### Case Pack - 12 35607 Blue

Case Pack - 12

and a line of the second second states of the secon

- Made of durable ABS plastic
- Set of 2 brackets
- · Hardware included
- · Holds two pool poles
- · Case Pack 12