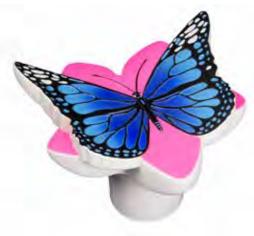

#### 32129

#### **Blue Butterfly Chlorine Dispenser**

- •97%"Wx834"Lx77%"H
- · Case Pack 6
- \*Replacement dispenser available #32138 pg 38

32124

32123

32140

- · Floats flat when ready to refill
- · Holds 3" tablets
- · Case Pack 12