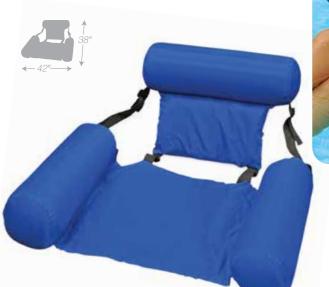

## **Character Sling Chairs**

- Semi-submerged hammock-style chair
- Inflated center sling seat for comfort
- Generous horseshoe-style back / arm rest · Chair Size: 56" W x 38.5" D, deflated
- On-trend FUN characters adorn the backrest
- Two integrated soft beverage pockets
- · Package: Box
- Gauge: 10g (0.25mm)
- · Age: Adult · Case Pack - 6

P.P.

- 85589 Flamingo
- 85590 Pineapple 85591 - Mermaid Tail
- 85592 Flame

85589 Flamingo

85590 Pineapple