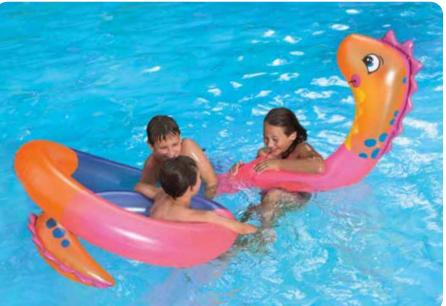

- Gauge: 10.8g (0.27mm)
- Age: 6+ Years
- Case Pack 12



Inflatables

95

**Riders & Activities** 

#### 81757 Seahorse Super Jumbo Rider

- 4 legs for water stability
- 2 permanently bonded handles
- Super-sized action rider
- Color: Multi
- · Package: Box
- Size: 46" W x 75" L, deflated
- Gauge: 12.4g (0.31mm)
- Age: 6+ Years
- Case Pack 12







#### 81748 **Alligator Rider**

- Wide, sturdy surface
- 2 permanently bonded handles
- Color: Green
- Package: Box
- Size: 31" W x 67" L, deflated
- Gauge: 10.4g (0.26mm)
- Age: 6+ Years
- Case Pack 12



#### 81731 **Seahorse Twister**

- Over 15 feet of fun
- 3 to 4 children can float at a time
- Colorful design
- Color: Orange / Blue / Pink
- · Package: Box
- Size: 182" L, deflated
- Gauge: 9g (0.23mm)
- Age: 8+ Years
- · Case Pack 12





#### 87609 Jr. Waterbug Lounge

#### • Fun for little trendsters!

- Inflatable antennae adorn the high backrest
- Mesh center seat provide cooling comfort
- Color: Orange
- Package: Box
- $\bullet$  Size: 25.5" W x 36" L, deflated
- Gauge: 8g (0.20mm)
- Age: 6+
- Case Pack 12



#### 85601 Lobster Lounge

- Big CLAWS, Big ANTENNAS!
- Perfect for beginning loungers
- Black mesh center seat
- Color: Red
- Package: Box
- Size: 24" W x 33" L, deflated
- Gauge: 8g (0.20mm)
- Age: 6+ Years
- Case Pack 12



#### 81760 Dolphin Jumbo Rider

- Fun, animated expression
- Vibrant colors
- · 2 permanently bonded handles
- Color: Blue
- Package: Box
- Size: 63" L x 46" W, deflated
- Gauge: 10.8g (0.27mm)
- Age: 6+ Years
- Case Pack 12





## Inflatables

97

**Riders & Activities** 

## **Riders &