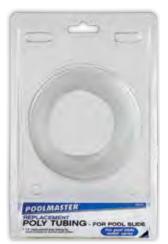

#### 36631 Spray Kit for Pool Slide - Clam Shell

- Kit includes: fittings, nozzles, 14' poly tubing, garden hose connector
- Fits most standard straight or curved pool slides
- Case Pack 6

DER BUMPERS

36626

36630 Replacement Poly Tubing - Clam Shell Case Pack - 6

36672

#### 14' Poly Tubing - Clam Shell

- For Pool Slide Spray Kit #36631
   available on pg 33
- Case Pack 6