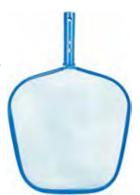

#### Skimmers

All skimmers & rakes are bulk packaged unless otherwise indicated and designed with ease-adapt handles to fit standard 11/4" poles. \*Replacement Spring Clips, #37650 available - pg 40

P 21163 Premier Leaf Skimmer **Big Boy Leaf Skimmer** PREMIER · Heavy-duty aluminum frame for durability Commercial-grade aluminum alloy inner frame for durability with molded mar-proof PVC rim 60% thicker than standard frames • EXTRA THICK mar-proof PVC rim Enhanced SCOOP-FRONT feature · Die-cast aluminum handle • Extra-strength reinforced handle with reinforced bracket made from proprietary blend of Maximum-wear nylon glass fiber and polyamide · Polyester mesh net Case Pack - 12 · Innovative weather-resistant printed net Case Pack - 12 **EXTRA THICK SCOOP FRONT** P 21160 **Molded Leaf Skimmer** PREMIER · Oversized and reinforced molded ABS frame · Scoop-front feature · Durable nylon mesh net Case Pack - 12 · Durable nylon mesh net 21174 **Vinyl Liner Skimmer** CLASSIC with Rubber Bumper Durable molded polypropylene frame features scoop-front rubber edge Reinforced molded ABS handle Nylon mesh net Case Pack – 12 \*Coordinating 20160 Vinyl Liner Brush with Rubber Bumper available – pg 10\*Coordi-nating 21173 Vinyl Liner Rake with Rubber Bumper available – pg 16 21188 **Finisher Leaf Skimmer** CLASSIC · Aluminum inner frame with mar-proof PVC rim ABS handle · Long-wear fine-mesh nylon net · Durable polyethylene for capturing finer debris Case Pack - 12