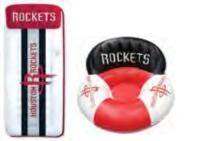

#### **NBA Giant Mattress**

- Official NBA logomark and colors
- I-beam vinyl construction with
- perimeter rope
- Full-width, built-in gusseted raised pillow
- Built-in beverage holder and snack bin
- Oversized, holds up to 300 lbs
- Color: Team Logo
- · Package: Box
- Size: 36" W x 82" L, deflated
- Gauge: 12.4g (0.31mm)
- Age: Adult
- Case Pack 6

#### **NBA Luxury Drifter**

- Official NBA logomark and colors
- Tube-style seat with contoured back rest
- Comfort for indoor game viewing or outdoor lounging
- Oversized, holds up to 300 lbs
- Color: Team Logo
- Package: Box
- Size: 50" Diameter, deflated
- Gauge: 18g (0.45mm)
- Age: Adult
- Case Pack 3

BULLS

SS CHICAGO BULLS

HOUSTON ROCKETS

Dallas Mavericks 88605 - Giant Mattress 88705 - Luxury Drifter

Houston Rockets 88609 - Giant Mattress 88709 - Luxury Drifter

Los Angeles Lakers 88612 - Giant Mattress 88712 - Luxury Drifter

See price list for all available teams.

Miami Heat 88714 - Luxury Drifter

New York Knicks 88619 - Giant Mattress