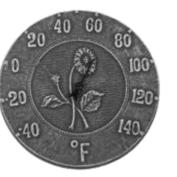

#### Thermometers

All Pool / Spa Thermometers Feature:

Alcohol-based indicator 
 Easy-to-read markings
 Maximum high temperature of 120°F and 50°C 
 Polyethylene cord

Floating Thermometer

Bulk
Injection-molded and

- shatter-resistant body
  7½" L x ¾" Diameter
- 1 ¾" Diameter top
- Case Pack 24

ESSENTIAL

#### Floating Character Thermometers - Bag with Header Card

- Soft-molded characters in assortment - Duck, Boat, Whale, Turtle
- 8" L x 1/8" Diameter • Case Pack – 24

Water Treatment

Thermometers

33