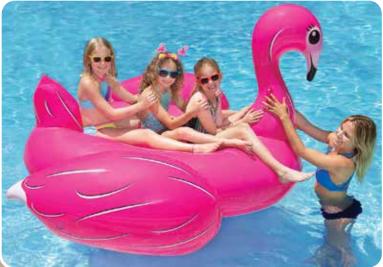

ge: Box
- Size: 28" W x 58" L, deflated
- Gauge: 10g (0.25mm)
- Age: 6+ Years
- Case Pack 6





# <image><image>

**Riders & Activities** 





# Inflatables

**99** 

## **Riders & Activities**

## Inflatables

#### 81702 Happy Hippo Rider

- Oversized rider is water-stable with wide-body profile
- 2 permanently bonded handles
- Includes easy inflate / deflate valve
- Color: Purple
- Package: Box
- Size: 34" W x 69" L, deflated
- Gauge: 10g (0.25mm)
- Age: 8+ Years
- Case Pack 6







#### 83675 Jumbo Duck

- Oversize play rider with oval island center
- Large side wings for water stability
- Holds multiple riders and adults
- Two-step valve for quick deflation
- Color: Yellow
- Package: Box
  Size (body): 46" W x 60" L, deflated
- Gauge: 12g (0.30mm)
- Age: 8+ Years
- Case Pack 3









#### 83678 Jumbo Flamingo

- Oversize play rider with oval island center
- · Large side wings for water stability
- Holds multiple riders and adults
- Two-step valve for quick deflation
- Color: Pink
- Package: Box
- Size (body): 48" W x 75" L, deflated

Inflatables

- Gauge: 12g (0.30mm)
- Age: 8+ Years
- Case Pack 3



## Riders & Activities

101

## **Riders & Activities**

# Inflatables



#### 86104 Aqua Rocker

- Large enough for 3 to 4 children
- Stabilizing outer rocker floats
- Ladder-style inside
- Two-step valve for quick deflation
- Color: Blue Multi
- Package: Box
- Size: 52" W x 88" L, deflated
- Gauge: 14g (0.35mm)
- Age: 8+ Years
- Case Pack 4







#### 83677 Jumbo Swan

- Large-profile majestic rider adds fun to any pool
- Wide wing span and elongated neck with two i