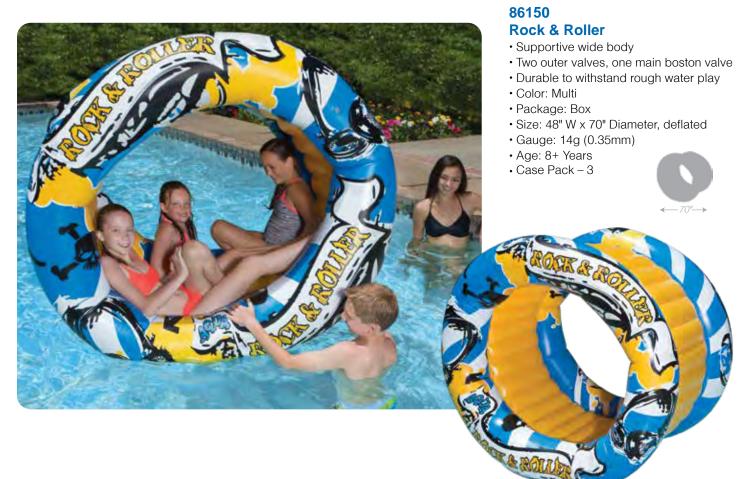

" Diameter
- Color: Green Multi
- Package: Box
- · Size: 72" Diameter, deflated
- Gauge: 10g (0.25mm)
- · Age: 8+ Years
- Case Pack 12



## OVER 4ft LONG!

#### 81701 Clown Fish Rider

- Water-stable design features large side fins and wide-body profile
- 2 permanently bonded handles
- Color: Orange
- Package: Box
- Size: 28" W x 58" L, deflated
- Gauge: 10g (0.25mm)
- Age: 6+ Years
- Case Pack 6





# <image><image>

**Riders & Activities** 





# Inflatables

**99** 

## **Riders & Activities**

## Inflatables

#### 81702 Happy Hippo Rider

- Oversized rider is water-stable with wide-body profile
- 2 permanently bonded handles
- Includes easy inflate / deflate valve
- Color: Purple
- Package: Box
- Size: 34" W x 69" L, deflated
- Gauge: 10g (0.25mm)
- Age: 8+ Years
- Case Pack 6







#### 83675 Jumbo Duck

- Oversize play rider with oval island center
- Large side wings for water stability
- Holds multiple riders and adults
- Two-step valve for quick deflation
- Color: Yellow
- Package: Box
  Size (body): 46" W x 60" L, deflated
- Gauge: 12g (0.30mm)
- Age: 8+ Years
- Case Pack 3









#### 83678 Jumbo Flamingo

- Oversize play rider with oval island center
- · Large side wings for water stability
- Holds multiple riders and adults
- Two-step valve for quick deflation
- Color: Pink
- Package: Box
- Size (body): 48" W x 75" L, deflated

Inflatables

- Gauge: 12g (0.30mm)
- Age: 8+ Years
- Case Pack 3



## Riders & Activities

101

## **Riders & Activities**

# Inflatables



#### 86104 Aqua Rocker

- Large enough for 3 to 4 children
- Stabilizing outer rocker floa