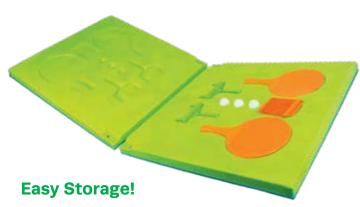

es & Toys

### Games & Toys

### Poolside Water Games & Toys

#### 50516 Underwater Surfboard

- For underwater surfing and on-the-water play
- Curved design for optimal underwater balancing
- Soft, durable foam helps resist cracks and breaks
- Lightweight and resists water absorption
- Color: 3 Assorted Red, Blue, Green
- Size: 10.5" W x 29" L x 2" H • Package: Shrink wrap with label
- Age: 8+ Years
- Case Pack 6







#### 72726 Floating Table Tennis Game

- Unfolds easily for quick set up
- Non-corrosive EPS foam base with built-in component compartments for convenient storage
- ABS play surface
- Doubles as table top game
- Set includes 2 oversize paddles, net with uprights, 3 ping pong balls
- Color: Blue / Green
- · Package: Box
- Size: 27" W x 54" L
- Age: Adult
- Case Pack 3









#### Super Combo Water Volleyball / Badminton Game

- Non-corrosive PVC tubing
- Polyfoam floats
- Heavy-duty nylon netting
- Set includes: deluxe water volleyball with inflating needle, 4 metal badminton rackets and 2 birdies
- · Color: White
- Package: Box
- Size: 90" W x 21" H x 24" D
- Age: 8+ Years
- Case Pack 12



#### 72686 **Deluxe Badminton Set**

- · Four rackets feature blue aluminum rims, steel shaft, and PVC handles
- 16 (17g) nylon strings
- · Four deluxe birdies with wooden heads for superior aerodynamics
- · Set comes complete in zipper case with handle
- · Color: Black / Blue
- · Package: Zipper case with insert
- Size (case): 7.5" W x 27.75" L
- Age: 8+ Years
- Case Pack 12





IMPROVED QUALITY!

durable and secure gripping



#### 72706

#### Water Volleyball Game