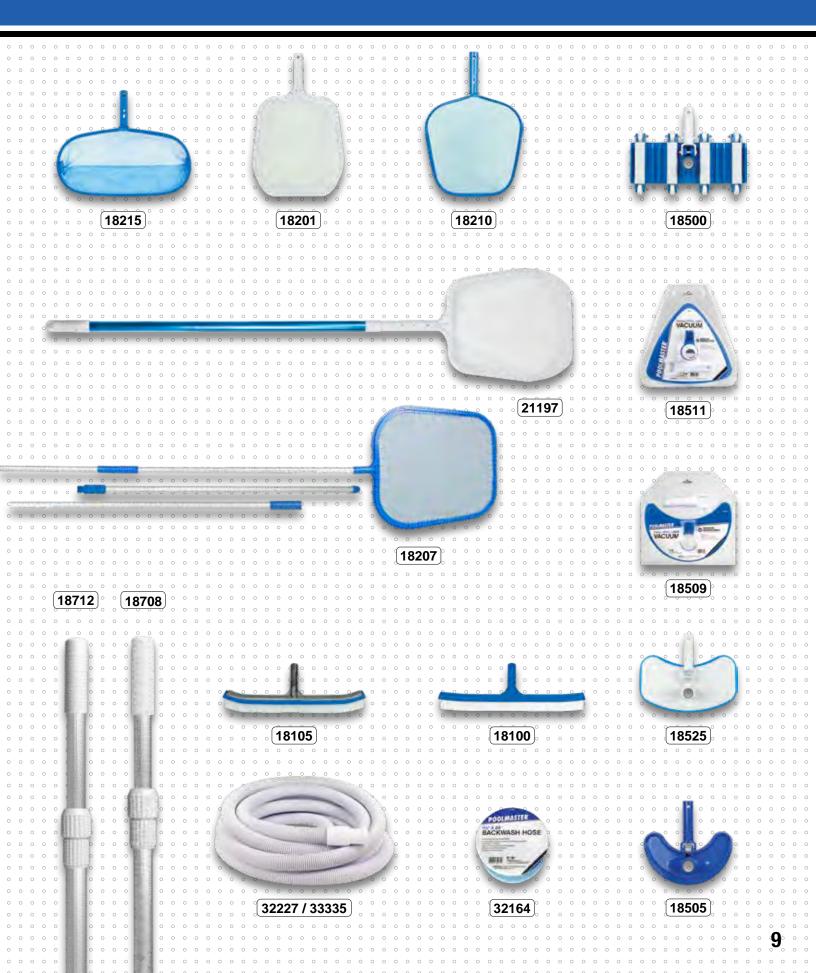

#### Poly Leaf Skimmer

· Molded polythylene frame

- and handle
- · Durable polyester mesh net
- ESSENTIAL Case Pack - 12

18210

#### Aluminum Leaf Skimmer

- Aluminum handle and inner frame
- Mar-proof polyethylene rim
- ESSENTIAL Durable polypropylene mesh net
  - Case Pack 12

ESSENTIAL

ESSENTIAL

COMMERCIAL

#### Leaf Skimmer with 8' Telescopic Pole - Insert with Shrink Wrap

- · Molded mar-proof polyethylene frame with scoop-front feature
- Mounted on 2-piece telescopic pole extends from 4' to 8'
- 11/4" diameter anodized ridged aluminum pole
- · Polypropylene handle with hanghole
- · Durable nylon mesh net
- Case Pack 12

#### Leaf Skimmer with 4' 2-Piece Pole

- Molded mar-proof polypropylene frame and handle
- Mounted on 2-piece 1/2" aluminum pole
- Durable mesh net
- Case Pack 12
- 21184

#### 18500

ESSENTIAL

#### Gunite Flexible Vacuum - Bulk

- Flex-body designed for easy maneuverability 13  $^{\prime\prime}$  W
- Non-mar EVA body
- · PVC wheels with stainless steel axles
- 4 Covered weights
- For hard-surface pools / spas
- Case Pack 6
- \*Replacement wheels #37608 available pg 41

## Deluxe Vinyl Liner Vacuum

- Durable ABS handle and body
- Sturdy low-profile design 12" W x 6" D
- Fully-enclosed weights
- Replaceable polypropylene brushes
- channels dirt for maximum cleaning
- Perimeter PVC bumper

#### **Big Sucker Leaf Vacuum**

- CLASSIC - Bulk
  - · Large durable ABS body -15" Diameter
  - ABS handle
  - 8 high-pressure jets
  - · Quick-disconnect fitting attaches to most garden hoses
  - 4 multi-directional spinner wheels
  - Includes 1 reusable allpurpose leaf bag
  - For hard-surface pools / spas / ponds
  - Case Pack 6 \*Replacement bag #28822 & #28823 available - pg 41 \*Replacement wheels #37607 available - pg 41

#### 27400

CLASSIC

#### Air-Relief Vinyl Liner Vacuum - Bulk

- ABS body 13" W
- · Weighted for easy control and maneuverability
- Polypropylene perimeter brush
- · Durable ABS handle with tension-spring control
- Self-adjusting
- air-relief valves
- · Case Pack 6

#### **E** 27405

- **Clear-View Rounded Vinyl Liner Vacuum** - Clam Shell
- CLASSI • ABS blue translucent body - 10.5" W
  - · ABS handle with stainless steel tension-spring control
  - · Weighted for easy underwater maneuverability
  - 3 sets of removable polypropylene bristles
  - · Case Pack 6

#### **Triangle Vinyl Liner Vacuum**

• Durable, fully-weighted polypropylene body - 10 1/4" W

- Sturdy low-profile triangular design
- · ABS handle

ESSENTIAL

• Snap-in, replaceable polypropylene perimeter brushes \* Replacement brushes #38608 available - pg 41

#### Jumbo Vinyl Liner Vacuum - Bulk

- · Large ABS body 113/4" W
- ABS handle
- ESSENTIAL · Weighted for easy cleaning control and
  - maneuverability
  - Full perimeter PVC bumper
  - · Snap-in, replaceable polypropylene perimeter brushes
  - \*Replacement brushes #38607 available pg 41 18525 - Bulk
  - Case Pack 6

#### **Curved Vinyl Liner Vacuum**

- Durable, fully-weighted ABS body 101/2" W
- Sturdy low-profile curve design
- ESSENTIAL ABS handle
  - Perimeter polypropylene brushes \* Replacement brushes #38609 available - pg 41

#### **Basic Flathead Vinyl Liner** ESSENTIAL Vacuum - Bulk

- ABS body 10" W
- Sturdy low-profile design
- Full perimeter brushes
- Case Pack 6

Cleaning

19

Vacuums

#### In-Ground Vacuum Hoses - Box 33430 - 1<sup>1</sup>/<sub>2</sub>" x 30'

COMMERCIAL

33435 - 1½" x 35' 33440 - 1<sup>1</sup>/<sub>2</sub>" x 40'

- 33445 1<sup>1</sup>/<sub>2</sub>" x 45'
- 33450 1½" x 50'
- 1½" Diameter
- · Spiral wound single-layer construction for strength, flexibility, max flow rate
- Extruded EVA UV / chemical resistant
- Lightweight and crush resistant
- · Leak-proof cuffs
- · Swivel cuff for kink-free maneuverability
- Case Pack 1

**Above-Ground Vacuum Hoses - Box** Ē

- 32227 1<sup>1</sup>/<sub>4</sub>" x 27'
- 32236 1<sup>1</sup>/<sub>4</sub>" x 36'
- ESSENTIAL • 11/4" Diameter
  - · Poly-welded cuffs
    - Blow-molded LDPE
    - Case Pack 1

#### 33335 35' In-Ground Economy Hose - Box

- 11/2" Diameter
- · Poly-welded cuffs
- · Swivel cuff for kink-free maneuverability
- Blow-molded LDPE
- Case Pack 1

#### **Backwash / Filter Cleaning Hoses** e - Insert with Shrink Wrap

- · Weather and chemical-resistant extruded vinyl
- · Flexible and durable for temperature extremes 32161 - 11/2" x 200' - Box
- ESSENTIAL 32164 - 1<sup>1</sup>/<sub>2</sub>" x 25'
  - Case Pack 6
  - 32165 11/2" x 50'
  - Case Pack 6
  - 32160 11/2" x 100'
  - Case Pack 3
  - 32166 2" x 50'
  - Case Pack 6
  - 32168 2" x 100' Box · Case Pack - 3