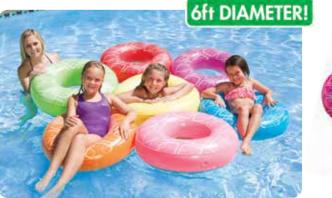

## OVER 6ft! 86157

#### **Tropics Island Tube**

- Heavy-duty vinyl construction withstands rigorous activities and multiple riders
- Eight permanentlybonded handle grips
- Perimeter rope
- Color: Multi
- Package: Box
- Size: 77" Diameter, deflated
- Gauge: 16g (0.40mm)
- Age: 8+ Years
- Case Pack 3