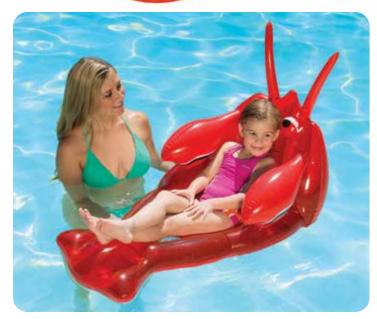

PREMIER

#### 20" Combo Brush / Vacuum - Bulk

- ABS body 20" W
- Dual-function vacuum brush
- ABS handle
- · Extra-long polypropylene brushes
- · Swivel vacuum hose
- attachment Case Pack – 12