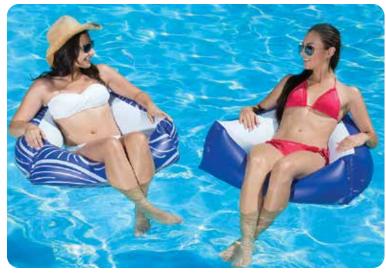

#### 85596 Vinyl Water Chair

- Sit and float in comfort
- Side pontoons for upright sitting
- Hammock-style seat keeps you partially submerged
- Color: Multi
- Package: Box
- Size: 51" W x 24" L, deflated
- Gauge: 10g (0.25mm)
- Age: Adult
- Case Pack 6

#### 85594 Rainbow Water Chair

- Comfortable hammock-style seat made of durable poly mesh
- Sit partially submerged for cooling comfort
- · Horseshoe design provides back and arm support
- Integrated beverage pockets
- Color: Multi
- Package: Box
- Size: 32" L x 45" W, deflated
- Gauge: 10g (0.25mm)
- Age: Adult
- Case Pack 6