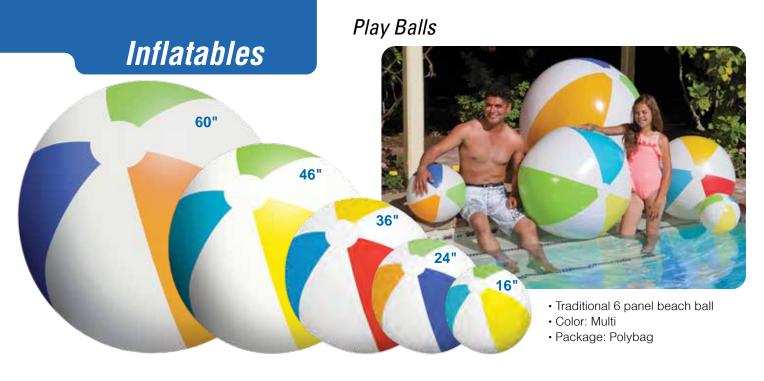

#### 16" Silver Glitter Play Ball

- Adds sparkle and shine to any outdoor event
- Clear 6-gauge vinyl is filled with 20 grams of silver glitter
- Traditional 6-panel beach ball
- Color: Silver
- Package: Polybag
- Size: 16" Diameter, deflated
- Gauge: 6g (0.15mm)
- Age: 6+ Years
- Case Pack 12

#### 81739 60" Silver Glitter Noodle

- Adds sparkle and shine to any outdoor event
- Clear 8-gauge vinyl is filled with 60 grams of silver glitter
- Wide, 8" Diameter, for good water buoyancy
- Color: Silver
- Package: Polybag
- Size: 8" W x 60" L, deflated
- Gauge: 8g (0.20mm)
- Age: 8+ Years
- Case Pack 12