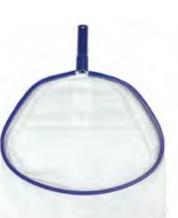

#### Skimmers

All skimmers & rakes are bulk packaged unless otherwise indicated and designed with ease-adapt handles to fit standard 11/4" poles. \*Replacement Spring Clips, #37650 available - pg 40

P 21163 Premier Leaf Skimmer **Big Boy Leaf Skimmer** PREMIER · Heavy-duty aluminum frame for durability Commercial-grade aluminum alloy inner frame for durability with molded mar-proof PVC rim 60% thicker than standard frames • EXTRA THICK mar-proof PVC rim Enhanced SCOOP-FRONT feature · Die-cast aluminum handle • Extra-strength reinforced handle with reinforced bracket made from proprietary blend of Maximum-wear nylon glass fiber and polyamide · Polyester mesh net Case Pack - 12 · Innovative weather-resistant printed net Case Pack - 12 **EXTRA THICK SCOOP FRONT** P 21160 **Molded Leaf Skimmer** PREMIER · Oversized and reinforced molded ABS frame · Scoop-front feature · Durable nylon mesh net Case Pack - 12 · Durable nylon mesh net 21174 **Vinyl Liner Skimmer** CLASSIC with Rubber Bumper Durable molded polypropylene frame features scoop-front rubber edge Reinforced molded ABS handle Nylon mesh net Case Pack – 12 \*Coordinating 20160 Vinyl Liner Brush with Rubber Bumper available – pg 10\*Coordi-nating 21173 Vinyl Liner Rake with Rubber Bumper available – pg 16 21188 **Finisher Leaf Skimmer** CLASSIC · Aluminum inner frame with mar-proof PVC rim ABS handle · Long-wear fine-mesh nylon net · Durable polyethylene for capturing finer debris Case Pack - 12