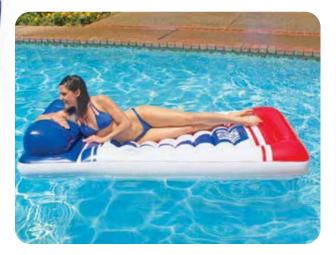

#### 88630 NBA Mattress

- Durable vinyl features classic I-bleam and ladder-style construction
- Full-width integrated gusseted pillow
- Built-in beverage holders and snack bin
- Includes two-step valve for quick deflation
- Color: Red / White / Blue
- Package: Box
- Size: 36" W x 82" L, deflated
- Gauge: 12g (0.30mm)
- Age: Adult