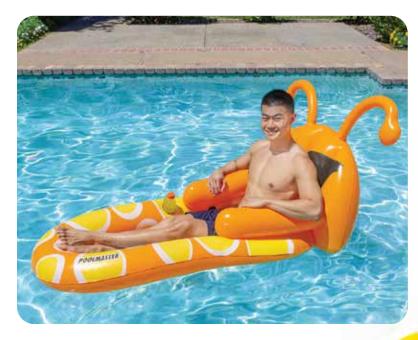

xury Lounge

- Extra pillow for added support
- Oval shape with high back rest
- Built-in beverage and MP3 holder
- Color: 2 Assorted Yellow and Blue
- Package: Box
- Size: 38" W x 66" L, deflated
- Gauge: 14g (0.35mm)
- Age: Adult
- Case Pack 6



- Cradle yourself in comfort or enjoy rocking-action
- Two-person lounge
- 2 permanently bonded handles
- Boston valve
- Color: Blue
- Package: Box
- Size: 66" W x 64" L , deflated
- Gauge: 15.2g (0.38mm)
- Age: Adult
- Case Pack 2







79

Chairs & Lounges

Chairs & Lounges

#### 85652 Water Pop Deluxe Lounge

- High pillow / back rest with mesh seat
- · Built-in beverage holder and waterhole leg rest
- Color: 3 Assorted Yellow, Red, Blue
- · Package: Box
- Size: 61" L x 42" W, deflated
- Gauge: 12g (0.30mm)
- · Age: Adult
- Case Pack 6







Check out our matching Jr. Waterbug on page 97

#### 85610 Waterbug Lounge

- Includes integrated beverage pocket
- Color: Orange
- Package: Box
- Size: 34.5" W x 56" L, deflated
- Gauge: 10g (0.30mm)
- · Age: Adult
- Case Pack 6

POOLMASTER



## 83370

#### Riviera Wet / Dry Sun Lounge

- Full-length body with drop down interior
- Contoured body and headrest
- Float dry or in a shallow pool of cooled water
- Built-in beverage holder and accessory tray
- Color: 2 Assorted Purple and Blue
- Package: Box
- Size: 39" W x 76" L, deflated
- Gauge: 12g (0.30mm)
- Age: Adult
- Case Pack 12



#### 85644 Duo Lounge

- Two 46" Diameter connected tubes
- Face-to-face lounging
- Two headrests
- Two integrated handles
- Color: Red
- Package: Box
- Size: 46" W x 74" L, deflated
- Gauge: 10g (0.25mm)