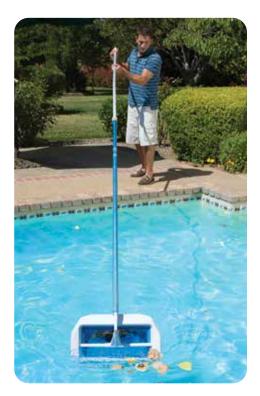

Pro Heavy-Duty Gunite Flexible Vacuum

• 8 nylon ball-bearing wheels with stainless steel axles

- Clam Shell (with Deluxe Wheels)

· Rugged flex body for easy maneuverability

#### Commercial Heavy-Duty Gunite Flexible Vacuum - Bulk

• Rugged flex body for easy maneuverability

- Extra-wide non-mar LDPE / EVPE body 19" W
- 12 nylon ball-bearing wheels with stainless steel axles
- •6 covered weights
- Chrome-plated metal swivel handle for easy steering
- For hard-surface pools / spas

#### Heavy-Duty Gunite Flexible Vacuum

- Rugged flex body for easy maneuverability
- •Non-mar LDPE body 141/2" W
- ABS wheels with stainless steel axles
- 4 covered weights
- Aluminum handle
- For hard-surface pools / spas
   \*Replacement wheels #37601 available pg 41