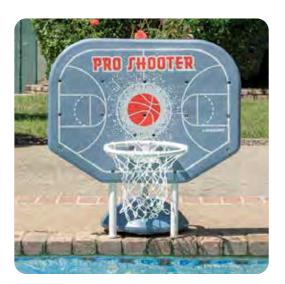

#### 72704 NBA Water Basketball Game With Game Ball

- Durable, non-corrosive PVC tubing
- Polyfoam floats for water stability
- Hand-woven polyethylene net
- NBA logo game ball included
- Color: Red, White
- Package: Color Box
- Size: 16" H x 21" Diameter base
- Age: 8+ Years
- Case Pack 12