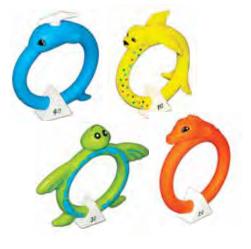

d dive rings
- Color: Purple, Green, Yellow, Orange, Blue and Pink
- Package: Clam Shell
- Size: 6" Diameter
- Age: 8+ Years

#### 72703 - 6 Ring Set

- Case Pack 12
- 72711 4 Ring Set
- Case Pack 12







Games & Toys

145

Poolside Water Games & Toys

# Water Games & Toys

# Games & Toys

#### 72702 Dive 'N' Relay Sticks

- Set of 6 numbered dive sticks
- Lie-flat sticks for diving and racing
- Color: Purple, Green, Yellow, Orange, Blue and Pink
- Package: Clam Shell
- Size: 8" L
- Age: 8+ Years
- Case Pack 12



#### 72713 Soft Funny Dive Animals

- Set of 4 numbered dive animals
- Flexible, soft molded design
- Helps develop water confidence
- Made of durable latex material
- Color: Orange, Red, Green and Yellow
- Package: Blister Card
- Size: 7" H
- Age: 8+ Years
- Case Pack 12









#### 72712 Soft Animal Rings

- Set of 4 numbered dive animals
- Flexible, soft molded design
- Made of durable latex material
- Helps develop water confidence
- Color: Yellow, Green, Blue and Orange
- Package: Blister Card
- Size: 6" Diameter
- Age: 8+ Years
- Case Pack 12









#### 72767

#### Animal Dive Bombs

- Waterproof neoprene material
- Soft sand-weighted ends
- Streaming tails float upward for easy retrieval
- Color: Green Frog, Black Penguin and Orange Walrus
- Package: Blister Card
- Size: 9.8" L
- Age: 8+ Years
- Case Pack 6



#### 72757 Active Xtreme Dive Bombs

- Soft weighted balls for underwater retrieval
- Fabric tail stays upright under water
- Set of 3

72756

Set of 4

- Color: (2) Blue / Green, (1) Red / Yellow
- Package: Blister Card
- Size: 11.25" H x 2" D