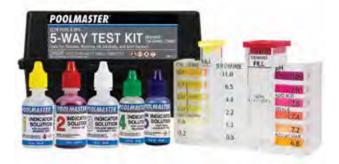

#### 5-Way Test Kits

Case Pack - 12

- · Tests for Chlorine, Bromine, pH, Acid Demand, and Total Alkalinity
- 1 oz. solutions #1 #3 and ½ oz. solutions #4 - #5 included

5-Way Test Kit - Poly Case

- · Five built-in color chips with front and back readouts
- Round clear-view test block with matching caps to solutions

22260 - Poly Case

· Case Pack - 12

#### 22264 - Clam Shell

· Case Pack - 12