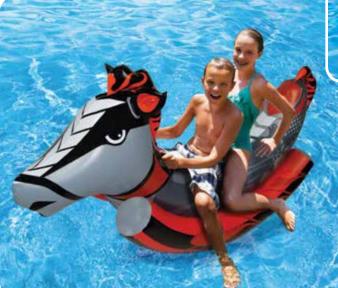

86104 Aqua Rocker

- Large enough for 3 to 4 children
- Stabilizing outer rocker floats
- Ladder-style inside
- Two-step valve for quick deflation
- Color: Blue Multi
- Package: Box
- Size: 52" W x 88" L, deflated
- Gauge: 14g (0.35mm)
- Age: 8+ Years
- Case Pack 4







#### 83677 Jumbo Swan

- Large-profile majestic rider adds fun to any pool
- Wide wing span and elongated neck with two integrated handles
- Two-step valve for quick deflation
- Color: White
- Package: Box
- Size (body): 46" W x 68" L, deflated
- Gauge: 12g (0.30mm)
- Age: 8+ Years
- Case Pack 3





#### 81735 T-Rex Rider

- Prehistoric fun on the water!
- Holds up to 2 riders
- 2 permanently bonded handles
- Color: Multi
- Package: Box
- Size: 22" W x 90" L, deflated
- Gauge: 12g (0.30mm)
- Age: 8+ Years
- Case Pack 4





#### 86123 Rockin' Horse

- Rock on land or water
- 4 permanently bonded handles
- Fits up to 2 children
- Outer inflatable chamber for stability
- Color: Multi
- Package: Box
- Size: 40" W x 84" L, deflated
- Gauge: 16g (0.40mm)
- Age: 8+ Years
- Case Pack 4

#### 86233 Aqua Launch Slide

- Hose attachment and spray nozzles keep slide wet
- Large bumper-style rails
- Water-filled base secures slide with connectors and ropes
- · 2 sturdy handles to assist in slide placement
- Color: Multi
- Package: Box
- Size: 34.5" W x 92" L, deflated
- Gauge: 14g (0.35mm)
- Age: 6+ Years
- Case Pack 2



## Riders & Activities

# Inflatables

103

#### 87218 Bump 'N' Squirt Tube

- Water gun features feeder line for continuous water supply
- Inflatable half seat allows legs to kick freely
- Dual han