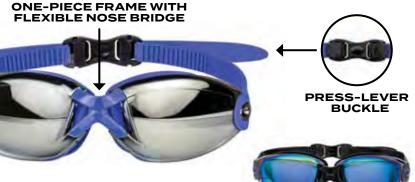

### EDGY, SPORTY, HIGH PERFORMANCE



#### 94008

#### **Contemporary Sport Goggles**

- · Wide-angle curved lens for enhanced field of vision
- Tinted lens for enhanced visibility for indoor / outdoor swimming
- UV protected / Anti-fog lens
- One-piece frame with soft-flex SILICONE nose bridge for comfort
- SILICONE eye gaskets and split strap for durability and a comfortable seal
- PRESS-BUTTON Easy-glide buckle for rapid fit
- · Color: Assorted: Grey, Blue, Pink

#### **SLEEK & ELEGANT MEETS SUPREME COMFORT**



Goggles

94007

Color: Polka Dot Assorted: Blue, Pink

**Designer Sport Goggles** · Wide-angle lens for enhanced field

Tinted lens for enhanced visibility for

indoor / outdoor swimming • UV protected / Anti-fog lens

 SILICONE eye gaskets and split strap for durability and a



94006

of vision

One-piece frame

comfortable seal Adjustable buckle Masks

Swim & Dive Gear



# SPORT MASKS

#### **ALL ADULT MASKS INCLUDE**

- → DOUBLE-FEATHER EDGE SILICONE SKIRTS
- → EASY-GLIDE BUCKLE MECHANISMS
- → DELUXE SILICONE SPLIT STRAPS

- → TEMPERED GLASS LENSES
- $\rightarrow$  CARDED PACKAGING
- -> CASE PACK 6



- Tempered glass lens
- Twin lens for closer / low volume-style fit
  Double-seal SILICONE skirt and strap
- for durability and a comfort seal
- LIFT LEVER Easy-glide buckle for rapid fit
- Color: Assorted Blue, Green

#### CLASSIC SPORTY LOOK





#### 91004 Crimson Sport Mask

- Tempered glass lens
- Wide-vision twin lens for unrestricted field of vision
- Double-seal SILICONE skirt and strap for durability and a comfort seal
- PRESS-BUTTON Easy-glide buckle