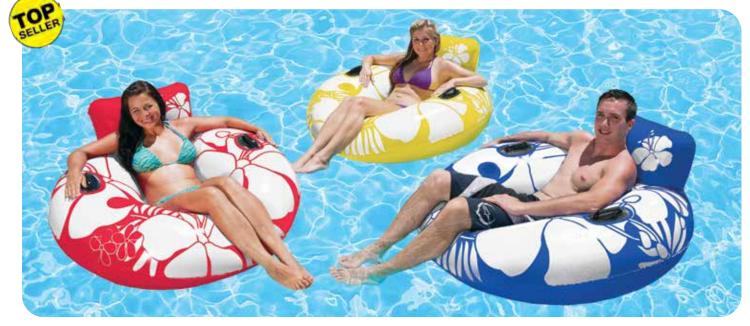

### 28316 Leaf Vacuum - Box PREMIER

- · Large durable ABS body 15" Diameter
- 4 multi-direction spinner wheels
- · Aluminum handle
- 8 high-pressure jets
- · Snap-in, replaceable perimeter brushes
- Durable PVC bumper
- · Quick-disconnect fitting attaches to most garden hoses
- Includes 1 reusable all-purpose leaf bag and 1 fine-mesh bag
- · For hard-surface pools / spas / ponds
- Case Pack 6

\*Replacement bag #28822 & #28823 available - pg 41

\*Replacement wheels #37607 available - pg 41

\*Replacement brushes #38616 available - pg 41