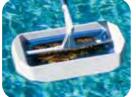

#### 29012 - Swivel Skim Elite

- Bi-directional floating skimmer allows for extended reaching with no back strain
- Floating skimmer frame bears weight and swivels in push and pull positions for quick and easy cleaning
- ABS material with fine mesh pocket
- Use with any standard pool pole
- US Patent #7033490
- Package: Box
- Size: 20" W x 13.375" L
- Case Pack 6