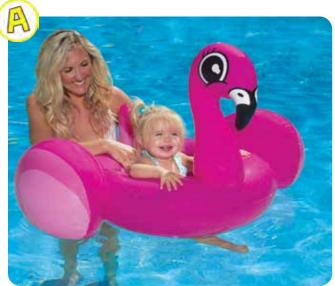

P.P.

- 85589 Flamingo
- 85590 Pineapple 85591 - Mermaid Tail
- 85592 Flame

85589 Flamingo

85590 Pineapple