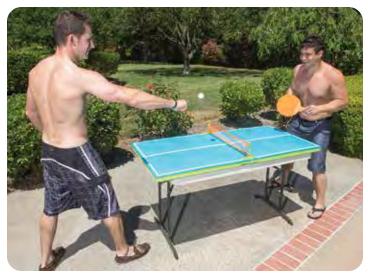

ames & Toys

### Games & Toys

### Poolside Water Games & Toys

#### 50516 Underwater Surfboard

- For underwater surfing and on-the-water play
- Curved design for optimal underwater balancing
- Soft, durable foam helps resist cracks and breaks
- Lightweight and resists water absorption
- Color: 3 Assorted Red, Blue, Green
- Size: 10.5" W x 29" L x 2" H • Package: Shrink wrap with label
- Age: 8+ Years
- Case Pack 6







#### 72726 Floating Table Tennis Game

- Unfolds easily for quick set up
- Non-corrosive EPS foam base with built-in component compartments for convenient storage
- ABS play surface
- Doubles as table top game
- Set includes 2 oversize paddles, net with uprights, 3 ping pong balls
- Color: Blue / Green
- · Package: Box
- Size: 27" W x 54" L
- Age: Adult
- Case Pack 3









#### Super Combo Water Volleyball / Badminton Game

- Non-corrosive PVC tubing
- Polyfoam floats
- Heavy-duty nylon netting
- Set includes: deluxe water volleyball with inflating needle, 4 metal badminton rackets and 2 birdies
- · Color: White
- Package: Box
- Size: 90" W x 21" H x 24" D
- Age: 8+ Years
- Case Pack 12



#### 72686 **Deluxe Badminton Set**

- · Four rackets feature blue aluminum rims, steel shaft, and PVC handles
- 16 (17g) nylon strings
- · Four deluxe birdies with wooden heads for superior aerodynamics
- · Set comes complete in zipper case with handle
- · Color: Black / Blue
- · Package: Zipper case with insert
- Size (case): 7.5" W x 27.75" L
- Age: 8+ Years
- Case Pack 12





IMPROVED QUALITY!

durable and secure gripping



#### 72706

#### Water Volleyball Gam