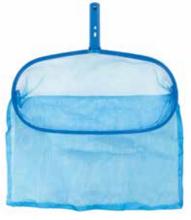

#### Skimmers

All skimmers & rakes are bulk packaged unless otherwise indicated and designed with ease-adapt handles to fit standard 11/4" poles. \*Replacement Spring Clips, #37650 available - pg 40

P 21163 Premier Leaf Skimmer **Big Boy Leaf Skimmer** PREMIER · Heavy-duty aluminum frame for durability Commercial-grade aluminum alloy inner frame for durability with molded mar-proof PVC rim 60% thicker than standard frames • EXTRA THICK mar-proof PVC rim Enhanced SCOOP-FRONT feature · Die-cast aluminum handle • Extra-strength reinforced handle with reinforced bracket made from proprietary blend of Maximum-wear nylon glass fiber and polyamide · Polyester mesh net Case Pack - 12 · Innovative weather-resistant printed net Case Pack - 12 **EXTRA THICK SCOOP FRONT** P 21160 **Molded Leaf Skimmer** PREMIER · Oversized and reinforced molded ABS frame · Scoop-front feature · Durable nylon mesh net Case Pack - 12 · Durable nylon mesh net 21174 **Vinyl Liner Skimmer** CLASSIC with Rubber Bumper Durable molded polypropylene frame features scoop-front rubber edge Reinforced molded ABS handle Nylon mesh net Case Pack – 12 \*Coordinating 20160 Vinyl Liner Brush with Rubber Bumper available – pg 10\*Coordi-nating 21173 Vinyl Liner Rake with Rubber Bumper available – pg 16 21188 **Finisher Leaf Skimmer** CLASSIC · Aluminum inner frame with mar-proof PVC rim ABS handle · Long-wear fine-mesh nylon net · Durable polyethylene for capturing finer debris Case Pack - 12