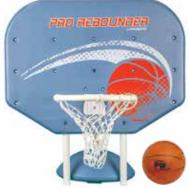

se Pack 3









Games & Toys

Backyard Games

### Games & Toys

### Poolside Games & Toys

#### 72780

#### Junior Pro Poolside Basketball Game

- Compact Polyform game base can be filled with water or sand
- Sturdy 12" PVC hoop with a polyethylene net
- Game ball and inflating needle included
- All-weather hard-body backboard
- Color: Yellow
- Package: Box
- Size: 24" W x 24.75" H x 22.5" D; Backboard size: 24" W x 18" H
- Age: 12+ Years
- Case Pack 6





#### 72783

#### Pro Rebounder Poolside Basketball Game

- Secure Polyform game base can be filled with water or sand
- Classic Pro game ball and inflating needle included
- All-weather hard-body backboard
- Color: Blue
- Package: Box
- Size: 34" W x 35.25" H x 32.5" D; Backboard size: 34" W x 25.5" H
- Age: 12+ Years
- Case Pack 6





### - Above-Ground Pro Rebounder Poolside Basketball Games -

- All-weather hard-body backboard with 14" PVC hoop
- Hand-woven polyethylene net
- Classic Pro game ball and inflating needle included
- Color: Blue

#### 72784 Pro Rebounder Poolside Basketball Game with Bracket Mounts

- Bracket mounts are completely portable and repositionable
- Case Pack 1



- Package: Box
- Size: 34" W x 35.25" H x 15" D; Backboard size: 34" W x 25.5" H
- Age: 12+ Years

#### 72774

#### Pro Rebounder Poolside Basketball Game with Perma-Top Mounts

- Permanently attaches to a 4" or wider top rail
- Case Pack 1



#### **USA Competition Poolside Basketball Game**

- All-weather hard-body Polyform backboard
- Rugged 16" aluminum hoop with polyethylene net
- Sturdy Polyform game base withstands high-capa