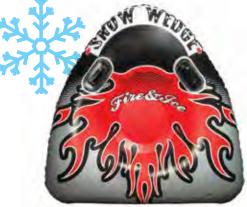

#### 87101 **Snow Wedge**

- Slick and sleek triangular design
- · Center seat features indented comfort-well
- Durable 14g vinyl for rough snow play
- Two permanently-bonded handles for
- secure gripping
- · Color: Gray / Red / Black
- · Package: Box
- Size: 47" W x 47" L, deflated
- Gauge: 14g (0.35mm)
- Age: 8+ Years
- Case Pack 6