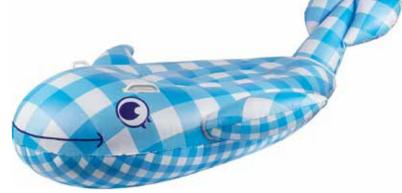

- Size: 37" W x 68.5" L, deflated
- Gauge: 12g (0.30mm)
- Age: 8+ Years
- Case Pack 6

68.5" →





#### 86000 Octopus Rider

- · Large colorful float with four fun tentacles for play
- Five permanently-bonded handles provide convenient grabbing as needed
- Oversize tentacles curve and hold multiple riders
- Center tube measures approximately 32" Diameter
- Color: Green Multi
- Package: Box
- · Size: 72" Diameter, deflated
- Gauge: 10g (0.25mm)
- · Age: 8+ Years
- Case Pack 12



## OVER 4ft LONG!

#### 81701 Clown Fish Rider

- Water-stable design features large side fins and wide-body profile
- 2 permanently bonded handles
- Color: Orange
- Package: Box
- Size: 28" W x 58" L, deflated
- Gauge: 10g (0.25mm)
- Age: 6+ Years
- Case Pack 6





# <image><image>

**Riders & Activities** 





# Inflatables

**99** 

## **Riders & Activities**

## Inflatables

#### 81702 Happy Hippo Rider

- Oversized rider is water-stable with wide-body profile
- 2 permanently bonded handles
- Includes easy inflate / deflate valve
- Color: Purple
- Package: Box
- Size: 34" W x 69" L, deflated
- Gauge: 10g (0.25mm)
- Age: 8+ Years
- Case Pack 6







#### 83675 Jumbo Duck

- Oversize play rider with oval island center
- Large side wings for water stability
- Holds multiple riders and adults
- Two-step valve for quick deflation
- Color: Yellow
- Package: Box
  Size (body): 46" W x 60" L, deflated
- Gauge: 12g (0.30mm)
- Age: 8+ Years
- Case Pack 3









#### 83678 Jumbo Flamingo

- Oversize play rider with oval island center
- · Large side wings for water stability
- Holds multiple riders a