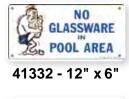

WE DON'T SWIM

IN YOUR TOILET.

DON'T PEE

IN OUR

POOL !!

41327 - 12" x 18"

ALRIGHT ....

WHO PEED

IN THE POOL?

41330 - 12" x 18"

41356 - 12" x 18"

**OUR POOL RULES :** 

DON'T PLAY WITH FILTER.

USE THE LADDER TO

ENTER & EXIT POOL

41370 - 12" x 18"