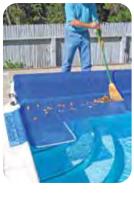

#### 29016 - Cover Catch

- Allows for quick collection of leaves and debris from top of pool covers
- Works with solar covers as well as traditional pool covers
- Weighted poolside deck plate
   and mesh net
- Sweep or hose leaves into net, fold and dispose of leaves
- Folds up for easy storage
- Package: Box
- Size: 43.75" W x 33.5" L
- Case Pack 6