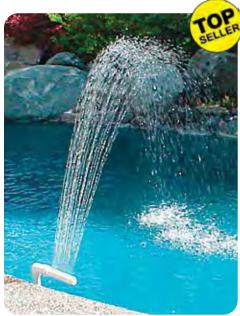

#### 29012 - Swivel Skim Elite

- Bi-directional floating skimmer allows for extended reaching with no back strain
- Floating skimmer frame bears weight and swivels in push and pull positions for quick and easy cleaning
- ABS material with fine mesh pocket
- Use with any standard pool pole
- US Patent #7033490
- Package: Box
- Size: 20" W x 13.375" L
- Case Pack 6

Push

#### 29014 - Easy Skim

- Perfect for above-ground PoolsBi-directional floating skimmer for
- extended reaching
- Rotates from side to side for easy maneuvering
- PVC outer frame and handle
- Support float bears weight for quick skimming
- 13" fine mesh pocket
- Use with any standard pool pole
- US Patent #7033490
- Package: Box with hang tab
- Size: 21" W x 15" L
- Case Pack 6