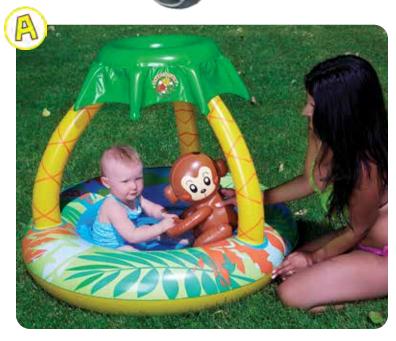

**RIDERS & ACTIVITIES** 

**PLAY BALLS** 

**LEARN-TO-SWIM®** 

**POOL DÉCOR** 

As temperatures rise, Poolmaster<sup>®</sup> inflatables offer a convenient and refreshing way to enjoy the season while swimming, playing or lounging in the cool waters of your nearest pool. Poolmaster<sup>®</sup> products are designed for all lifestyles and made for the young at heart. Choose from 8 categories and over 160 styles.