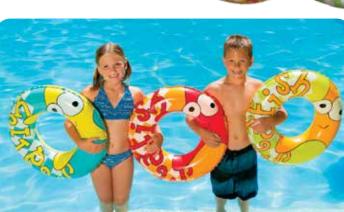

/ White / Yellow
- Package: Polybag
- Size: 24" W x 28" H, deflated
- Gauge: 7.8g (0.195mm)
- Age: 3+ Years
- Case Pack 24





Inflatables

## Tubes

# Inflatables

#### 81267 **Pirate Duck Tube**

- · Ahoy, Me Hearties! Get your ducks in a row!
- Traditional swim ring with inflatable character head
- Color: Yellow
- · Package: Polybag
- · Size: 22" diameter, deflated • Gauge: 8g (0.20mm)
- Age: 6+ Years
- Case Pack 12

81263

Under the Sea 30" Tube

• Size: 30" Diameter, deflated • Gauge: 9.6g (0.24mm)

Package: Polybag

• Age: 6+ Years Case Pack - 24





#### 87127 36" Elephant Tube

- · Look at those cute EARS!
- Traditional swim tube with adorable character head
- Color: Blue
- Package: Color box
- Size: 36" diameter, deflated
- Gauge: 7.2g (0.18mm)
- Age: 6+
- · Case Pack 6









#### 81261 Under the Sea 24" Tube

- · Color: 3 Assorted Green, Orange, Blue
- · Package: Polybag
- Size: 24" Diameter, deflated
- Gauge: 8g (0.20mm)
- Age: 6+ Years · Case Pack - 36







#### 87128 Snake Split Ring

- Slithering water fun!
- · Open-ended tube uncoils and expands
- Color: Green
- Package: Polybag
- Size: 35" Diameter, deflated
- Gauge: 8g (0.20mm)
- Age: 8+
- Case Pack 12



#### 87129 Diamond Split Ring

- Diamonds are a girl's best friend!
- Open-ended tube uncoils and expands
- Color: Blue / Silver
- · Package: Box
- Size: 35" Diameter, deflated
- Gauge: 8g (0.20mm)
- Age: 8+

81264

Fun size tubeColor: MultiPackage: Polybag

Case Pack - 12







87130

#### 35" Swim Tube

- Bright assortment of fun pool tubes
- Color: 3 Assorted Green, Orange, Yellow
- Package: Po