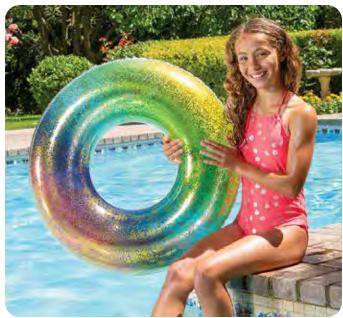

#### 87133 36" Silver Glitter Tube

- · Lounge in a ring of sparkle and shine
- Clear / Silver vinyl combo is filled with 40 grams of silver glitter
- Color: Silver
- Package: Box
- Size: 36" Diameter x 11.5" inner Diameter, deflated
- Gauge: 10g (0.25mm)
- Age: 8+ Years
- Case Pack 12