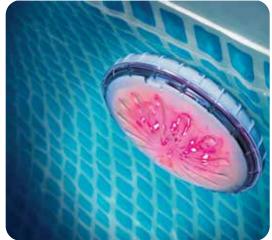

#### **Floating Character Chlorine** Floating Under

- Molded polyethylene bodies
- Non-corrosive materials
- Holds up to 3" tablets
- Adjustable chlorinating-control ring
- Twist-off chlorinating dispenser for easy fill

#### **Blue Butterfly Chlorine Dispenser**

- •97%"Wx834"Lx77%"H
- · Case Pack 6
- \*Replacement dispenser available #32138 pg 38

32124

32123

32140

- · Floats flat when ready to refill
- · Holds 3" tablets
- · Case Pack 12

Lays Flat

### **Chlorine Dispenser - Bulk** Chlorine Dispens Non-corrosive Polypi Adjustable chlorinati Balanced buoyancy

- Non-corrosive Polypropylene body
- Adjustable chlorinating-control ring
- Twist-lock cap
- · Holds up to 3" tablets or sticks
- Case Pack 12