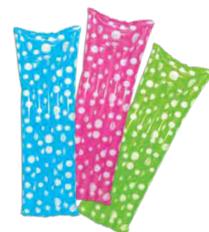

12



NBA Logo Game Ball also available in bulk on page 152

#### 88631 48" NBA Tube

- Durable vinyl with 15" Diameter center
- · Includes two-step valve for quick deflation
- Color: Red / White / Blue
- · Package: Box
- Size: 48" Diameter, deflated
- Gauge: 12g (0.30mm)
- Age: 8+ Years
- Case Pack 6





#### 88632 NBA Play Ball

- Traditional 6-panel beach ball
- Color: Red / White / Blue
- Package: Polybag
- Size: 24" Diameter, deflated
- Gauge: 7.2g (0.18mm)
- Age: 6+ Years
- Case Pack 12



Inflatables

#### NBA Collection

## 57

#### Mattresses

## Inflatables

#### 83110 Vinyl Mattress

- Integrated pillow
- Sleek, X-beam construction
- Color: 3 Assorted Green, Orange, Blue
- Package: Polybag
- Size: 27" W x 72" L, deflated
- Gauge: 6g (0.15mm)
- Age: Adult
- Case Pack 36









#### 83125 Polka Dot Mattress

- Integrated pillow
- X-beam construction
- Transparent top with solid color bottom
- Color: 3 Assorted Green, Pink, Blue
- Package: Polybag
- Size: 27" W x 72" L, deflated
- Gauge: 7.8g (0.195mm)
- · Age: Adult
- Case Pack 36



#### 83150 American Stars Mattress

- Full-width pillow
- Comfortable 5-channel body with X-beam construction
- Color: Multi
- Package: Polybag
- Size: 29" W x 75" L, deflated
- Gauge: 9.8g (0.245mm)
- Age: Adult
- Case Pack 12

#### View the entire American Stars Gollection on page 53





#### 83160 Neon Frost Mattress

- Large-scale design with jumbo pillow
- Neon frost vinyl with X-beam construction
- Designed with larger channels for maximum comfort
- Color: 2 Assorted Orange, Yellow
- Package: Box
- Size: 33" W x 75" L, defla