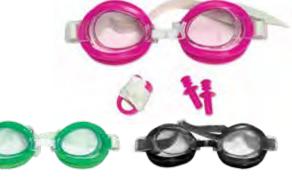

#### 3-Way Test Kits

E

ESSENTIAL

ESSENTIAL

- Tests for Chlorine, Bromine, and pH
- 1/2 oz. solutions OTO and Phenol Red included
- · Round clear-view test block with solution-color matched caps
- Built-in color readings on front and back

#### 22240 - Polyethylene Case

- Case Pack 24
- 22241 Polyethylene Case Clam Shell
- Case Pack 6

22240

22241