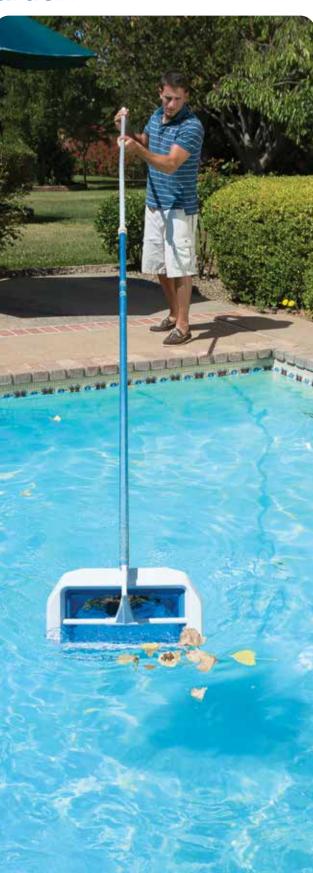

#### 29012 - Swivel Skim Elite

- Bi-directional floating skimmer allows for extended reaching with no back strain
- Floating skimmer frame bears weight and swivels in push and pull positions for quick and easy cleaning
- ABS material with fine mesh pocket
- Use with any standard pool pole
- US Patent #7033490
- Package: Box
- Size: 20" W x 13.375" L
- Case Pack 6

Push

#### 29014 - Easy Skim

- Perfect for above-ground PoolsBi-directional floating skimmer for
- extended reaching
- Rotates from side to side for easy maneuvering
- PVC outer frame and handle
- Support float bears weight for quick skimming
- 13" fine mesh pocket
- Use with any standard pool pole
- US Patent #7033490
- Package: Box with hang tab
- Size: 21" W x 15" L
- Case Pack 6