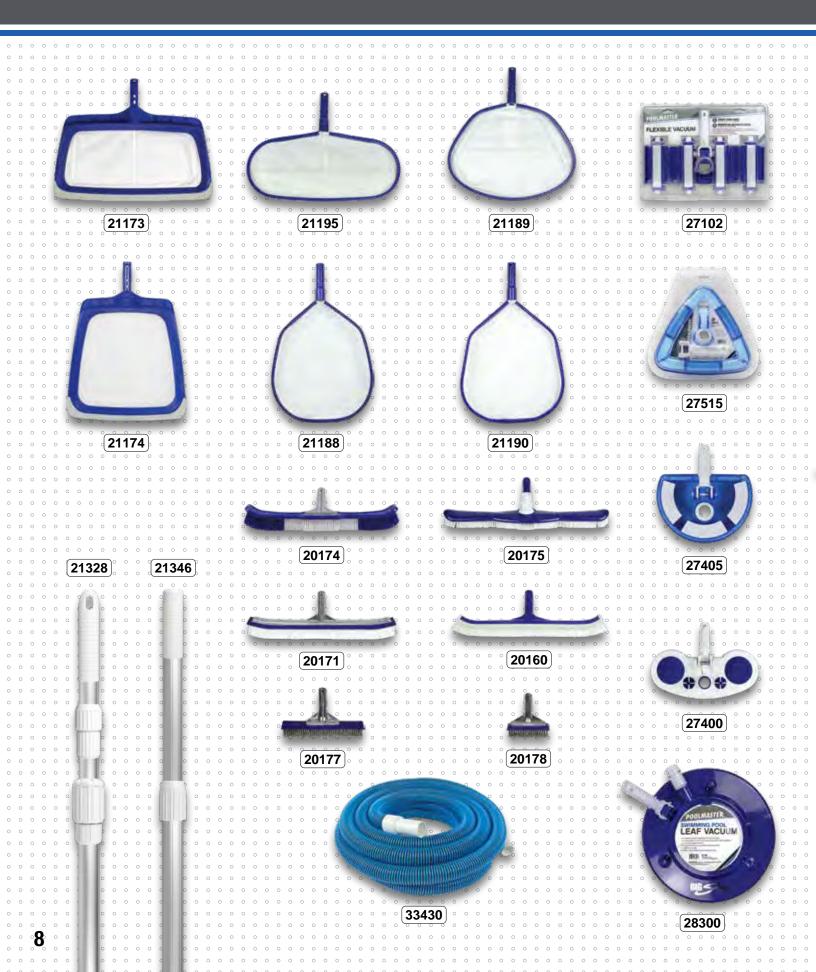

#### Brushes

All brushes are designed with ease-adapt handles to fit standard 11/4" poles. All brushes come in bulk packaging unless otherwise specified.

\*Replacement Spring Clips #37650 available - pg 40

#### 20191 24" Aluminum-Back Brush

- · Die-cast aluminum back and handle
- · Aluminum channel set on durable PVC backing
- · Curved-body design with mar-proof end caps
- · Nylon bristles for long-lasting durability
- · Case Pack 6

#### 20172 18" Aluminum-Back Brush

- · Die-cast aluminum back and handle
- Curved-body design
- Nylon bristles for long-lasting durability
- Case Pack 12

#### **18**" Aluminum-Back **Combo-Bristle Brush**

- · Die-cast aluminum back and handle
- Curved-body design
- · Combination of stainless steel and durable nylon bristles
- · Case Pack 12

#### 18" Aluminum-Back Algae Brush Stainless Steel Bristles

- · Die-cast aluminum back and handle
- · Curved body design
- · Stainless steel bristles
- · Case Pack 12

#### **18" Vinyl Liner Brush** with Bumper

- · Polypropylene curved back and handle
- Non-abrasive PVC perimeter bumper
- · Polypropylene bristles
- Case Pack 12
- \*Coordinating 21174 Vinyl Liner Skimmer with Rubber Bumper available pg 14 \*Coordinating 21173 Vinyl Liner Rake with Rubber Bumper available - pg 16

#### 36" Aluminum-Back Brush

- · Die-cast aluminum back and handle
- Aluminum channel set on durable PVC backing
- · Curved-body design with mar-proof end caps
- · Nylon bristles for long-lasting durability
- COMMERCIAL · Case Pack - 6

#### 18 <sup>1</sup>/<sub>2</sub>" Flexible Body Brush

- Die-cast aluminum handle
- Extra-wide width body
- Flexible curve design for superior functionality

#### 18 <sup>1</sup>/<sub>2</sub>" Flexible Body Brush

- · Die-cast aluminum handle
- -ASSIC · Extra-wide width body
  - Flexible curve design for superior functionality
  - Polypropylene bristles
  - Case Pack 12

#### 18" Aluminum-Back Brush

- · Die-cast aluminum back and handle
- · Curved-body design
- CLASSIC Polypropylene bristles
  - Case Pack 12

#### Skimmers

All skimmers & rakes are bulk packaged unless otherwise indicated and designed with ease-adapt handles to fit standard 11/4" poles. \*Replacement Spring Clips, #37650 available - pg 40

P 21163 Premier Leaf Skimmer **Big Boy Leaf Skimmer** PREMIER · Heavy-duty aluminum frame for durability Commercial-grade aluminum alloy inner frame for durability with molded mar-proof PVC rim 60% thicker than standard frames • EXTRA THICK mar-proof PVC rim Enhanced SCOOP-FRONT feature · Die-cast aluminum handle • Extra-strength reinforced handle with reinforced bracket made from proprietary blend of Maximum-wear nylon glass fiber and polyamide · Polyester mesh net Case Pack - 12 · Innovative weather-resistant printed net Case Pack - 12 **EXTRA THICK SCOOP FRONT** P 21160 **Molded Leaf Skimmer** PREMIER · Oversized and reinforced molded ABS frame · Scoop-front feature · Durable nylon mesh net Case Pack - 12 · Durable nylon mesh net 21174 **Vinyl Liner Skimmer** CLASSIC with Rubber Bumper Durable molded polypropylene frame features scoop-front rubber edge Reinforced molded ABS handle Nylon mesh net Case Pack – 12 \*Coordinating 20160 Vinyl Liner Brush with Rubber Bumper available – pg 10\*Coordi-nating 21173 Vinyl Liner Rake with Rubber Bumper available – pg 16 21188 **Finisher Leaf Skimmer** CLASSIC · Aluminum inner frame with mar-proof PVC rim ABS handle · Long-wear fine-mesh nylon net · Durable polyethylene for capturing finer debris Case Pack - 12

#### **Premier Pro Aluminum** Leaf Skimmer

- · Molded ABS mar-proof exterior rim
- · Extruded aluminum handle and strong inner frame for durability
- Case Pack 12

\*Replacement net #37665 available - pg 38

#### 21191 **Deluxe Heavy-Weight** Aluminum Leaf Skimmer

- Extra-large, heavy-duty aluminum alloy inner frame with molded mar-proof PVC rim
- · Aluminum alloy handle
- · Durable nylon mesh net
- Case Pack 12

#### 21190 Aluminum Leaf Skimmer

- · Aluminum inner frame with mar-proof extruded PVC rim
- ABS handle
- mesh net
- · Case Pack 12

#### Poly Leaf Skimmer

· Molded polythylene frame

- and handle
- · Durable polyester mesh net
- ESSENTIAL Case Pack - 12

18210

#### Aluminum Leaf Skimmer

- Aluminum handle and inner frame
- Mar-proof polyethylene rim
- ESSENTIAL Durable polypropylene mesh net
  - Case Pack 12

ESSENTIAL

ESSENTIAL

COMMERCIAL

#### Leaf Skimmer with 8' Telescopic Pole - Insert with Shrink Wrap

- · Molded mar-proof polyethylene frame with scoop-front feature
- Mounted on 2-piece telescopic pole extends from 4' to 8'
- 11/4" diameter anodized ridged aluminum pole
- · Polypropylene handle with hanghole
- · Durable nylon mesh net
- Case Pack 12

#### Leaf Skimmer with 4' 2-Piece Pole

- Molded mar-proof polypropylene frame and handle
- Mounted on 2-piece 1/2" aluminum pole
- Durable mesh net
- Case Pack 12
- 21184

#### **Premier Leaf Rake**

- · Commercial-grade aluminum-alloy inner frame for durability
- with molded mar-proof PVC rim
- · Die-cast aluminum handle with reinforced bracket
- Rolled scoop-front feature
- Maximum-wear nylon, deep-pocket mesh net
- Case Pack 12

### 21164 Big Boy Leaf Rake

- · Heavy-duty aluminum inner frame for durability 60% thicker than standard frames
- Wide-mouth frame is 30% LARGER than standard frame sizes
- EXTRA THICK mar-proof PVC rim
- Enhanced SCOOP FRONT feature
- Integrated GRAB TAB for ease of leaf disposal
- Extra-strength reinforced handle made from proprietary blend of glass fiber and polyamide

#### 21196 P-' **Deluxe Heavy-Weight** Aluminum Léaf Rake

- Heavy-duty aluminum handle and inner frame for durability
- Molded mar-proof PVC rim • Durable, deep-pocket
- nylon mesh net
- Case Pack 12

#### **₽** 21165 **Molded Leaf Rake**

- reinforced for durability
- scoop-front feature
- nylon mesh net

#### **Finisher Leaf Rake**

- ABS handle and aluminum inner frame
- · Mar-proof extruded
- · Wide-mouth design
- Durable, fine-mesh nylon net for capturing finer debris

CLASSIC

#### Aluminum Leaf Rake

- ABS handle and aluminum inner frame
- Mar-proof PVC rim · Durable, deep-
- pocket polyethelene mesh net
- · Case Pack 12

#### 21173 Vinyl Liner Rake with Rubber Bumper

- · Durable molded frame features scoop-front rubber edge
- Reinforced molded ABS handle
- Long wear Nylon net
- Case Pack 12
- \*Coordinating 20160 Vinyl Liner Brush with Rubber Bumper available pg 10

## 21195

Leaf Rake

and strong inner

frame for durability

Mar-proof ABS rim

· Scoop-front feature

for easy capture • Durable, deep-pocket nylon mesh net · Case Pack - 12

**Premier Pro Aluminum** 

• Extruded aluminum handle

All vacuums are designed to fit standard 1¼" - 1½" vacuum hoses, and have ease-adapt handles to fit standard 1¼" poles. \*Replacement handles, handle pins, and spring clips available - pg 38

Pro Heavy-Duty Gunite Flexible Vacuum

• 8 nylon ball-bearing wheels with stainless steel axles

- Clam Shell (with Deluxe Wheels)

· Rugged flex body for easy maneuverability

#### Commercial Heavy-Duty Gunite Flexible Vacuum - Bulk

• Rugged flex body for easy maneuverability

- Extra-wide non-mar LDPE / EVPE body 19" W
- 12 nylon ball-bearing wheels with stainless steel axles
- •6 covered weights
- Chrome-plated metal swivel handle for easy steering
- For hard-surface pools / spas

#### Heavy-Duty Gunite Flexible Vacuum

- Rugged flex body for easy maneuverability
- •Non-mar LDPE body 141/2" W
- ABS wheels with stainless steel axles
- 4 covered weights
- Aluminum handle
- For hard-surface pools / spas
   \*Replacement wheels #37601 available pg 41

#### **Gunite Flexible Vacuum**

- Non-mar LDPE body 141/2" W
- ABS wheels and axles
- 4 covered weights
- Curve-flex design for easy maneuverability
- ABS handle with tension-spring control
- For hard-surface pools / spas
- \*Replacement wheels #37600 available pg 41

#### Gunite Flexible Vacuum - Bulk

- Flex-body designed for easy maneuverability 13  $^{\prime\prime}$  W
- Non-mar EVA body
- · PVC wheels with stainless steel axles
- 4 Covered weights
- For hard-surface pools / spas
- Case Pack 6
- \*Replacement wheels #37608 available pg 41

### 28316 Leaf Vacuum - Box PREMIER

- · Large durable ABS body 15" Diameter
- 4 multi-direction spinner wheels
- · Aluminum handle
- 8 high-pressure jets
- · Snap-in, replaceable perimeter brushes
- Durable PVC bumper
- · Quick-disconnect fitting attaches to most garden hoses
- Includes 1 reusable all-purpose leaf bag and 1 fine-mesh bag
- · For hard-surface pools / spas / ponds
- Case Pack 6

#### **Big Sucker Leaf Vacuum**

- CLASSIC - Bulk
  - · Large durable ABS body -15" Diameter
  - ABS handle
  - 8 high-pressure jets
  - · Quick-disconnect fitting attaches to most garden hoses
  - 4 multi-directional spinner wheels
  - Includes 1 reusable allpurpose leaf bag
  - For hard-surface pools / spas / ponds
  - Case Pack 6 \*Replacement bag #28822 & #28823 available - pg 41 \*Replacement wheels #37607 available - pg 41

#### Air-Relief Vinyl Liner Vacuum - Bulk

- ABS body 13" W
- · Weighted for easy control and maneuverability
- Polypropylene perimeter brush
- · Durable ABS handle with tension-spring control
- Self-adjusting
- air-relief valves
- · Case Pack 6

#### 20" Combo Brush / Vacuum - Bulk

- ABS body 20" W
- Dual-function vacuum brush
- ABS handle
- · Extra-long polypropylene brushes
- · Swivel vacuum hose
- attachment Case Pack – 12

#### **E** 27405

- **Clear-View Rounded Vinyl Liner Vacuum** - Clam Shell
- CLASSI • ABS blue translucent body - 10.5" W
  - · ABS handle with stainless steel tension-spring control
  - · Weighted for easy underwater maneuverability
  - 3 sets of removable polypropylene bristles
  - · Case Pack 6

#### **Clear-View Triangle Vinyl Liner Vacuum** С

- ABS handle and translucent body 11" W
- CLASSIC Perimeter bumper
  - Channel-set replaceable brushes
  - \*Replacement brushes #38612 available pg 41
  - 27514 Bulk
  - Case Pack 6
  - 27515 Clam Shell
  - Case Pack 6

#### **Triangle Vinyl Liner Vacuum**

• Durable, fully-weighted polypropylene body - 10 1/4" W

- Sturdy low-profile triangular design
- · ABS handle

ESSENTIAL

• Snap-in, replaceable polypropylene perimeter brushes \* Replacement brushes #38608 available - pg 41

#### Jumbo Vinyl Liner Vacuum - Bulk

- · Large ABS body 113/4" W
- ABS handle
- ESSENTIAL · Weighted for easy cleaning control and
  - maneuverability
  - Full perimeter PVC bumper
  - · Snap-in, replaceable polypropylene perimeter brushes
  - \*Replacement brushes #38607 available pg 41 18525 - Bulk
  - Case Pack 6

#### **Curved Vinyl Liner Vacuum**

- Durable, fully-weighted ABS body 101/2" W
- Sturdy low-profile curve design
- ESSENTIAL ABS handle
  - Perimeter polypropylene brushes \* Replacement brushes #38609 available - pg 41

#### **Basic Flathead Vinyl Liner** ESSENTIAL Vacuum - Bulk

- ABS body 10" W
- Sturdy low-profile design
- Full perimeter brushes
- Case Pack 6

Cleaning

19

Vacuums

#### In-Ground Vacuum Hoses - Box 33430 - 1<sup>1</sup>/<sub>2</sub>" x 30'

COMMERCIAL

33435 - 1½" x 35' 33440 - 1<sup>1</sup>/<sub>2</sub>" x 40'

- 33445 1<sup>1</sup>/<sub>2</sub>" x 45'
- 33450 1½" x 50'
- 1½" Diameter
- · Spiral wound single-layer construction for strength, flexibility, max flow rate
- Extruded EVA UV / chemical resistant
- Lightweight and crush resistant
- · Leak-proof cuffs
- · Swivel cuff for kink-free maneuverability
- Case Pack 1

**Above-Ground Vacuum Hoses - Box** Ē

- 32227 1<sup>1</sup>/<sub>4</sub>" x 27'
- 32236 1<sup>1</sup>/<sub>4</sub>" x 36'
- ESSENTIAL • 11/4" Diameter
  - · Poly-welded cuffs
    - Blow-molded LDPE
    - Case Pack 1