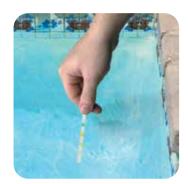

- Dip and read
- 50 strips per bottle
- No-bleed pads for accurate color-reading results

Test Strips