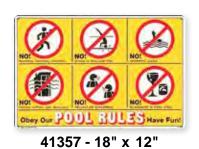

IN THE POOL?

41330 - 12" x 18"

41356 - 12" x 18"

**OUR POOL RULES :** 

DON'T PLAY WITH FILTER.

USE THE LADDER TO

ENTER & EXIT POOL

41370 - 12" x 18"