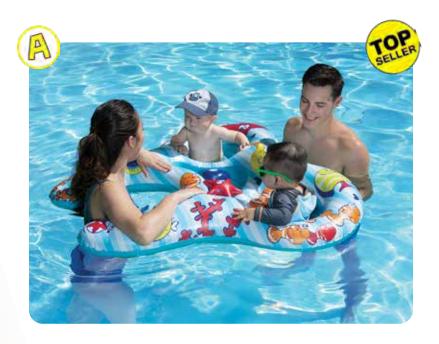

e wings for water stability
- Color: Pink
- Package: Box
- Size: 24" W x 30" L, deflated
- Gauge: 10g (0.25mm)
- Age: 8 24 Months
- Case Pack 6







#### Mommy & Me Baby Rider

- Float and explore the water together
- Drop seat style with leg openings and fun inflatable characters to keep baby occupied
- Retractable and detachable canopy for sun protection
- Color: Multi
- Package: Box
- Size: 26" W x 40" L, deflated
- Gauge: 10g (0.25mm)
- Age: 8 24 Months
- Case Pack 12









#### 81544

#### Mommy & Us Dual Baby Rider

- Two Comfortable drop-style seats with leg holes
- Large center bin holds toys and other gear
- Four inflatable sea friends included detachable
- Color: Multi
- Package: Box
- Size: 46.5" W x 43" L, deflated
- Gauge: 10g (0.25mm)
- · Age: 8 24 Months
- Case Pack 6



Inflatables

#### Learn-To-Swim®

### Learn-To-Swim®

### Inflatables

#### 81541

#### **Flower Baby Rider**

- Comfortable pocket seat with ample-sized leg openings
- Colorful bloom design with scalloped-edge perimeter
- Color: 2 Assorted Yellow or Pink
- Package: Color Box
- Size: 34" Diameter, deflated
- Gauge: 8.8g (0.22mm)
- Age: 8-24 Months
- Case Pack 6







#### 81841 Under the Sea Baby Rider

- Dual air chambers for added stability
- Drop-style seat with leg holes
- Color: Blue / Yellow
- Package: Polybag
- Size: 24" Diameter, deflated
- Gauge: 9.6g (0.24mm)
- Age: 8 24 Months
- Case Pack 24



### 10P 81540

#### **Transportation Baby Rider**

- Fire Engine, Police Car, Tug Boat and Airplane designs
- Pocket seat with leg holes
- Built-in squeaker
- Color: 4 Assorted styles