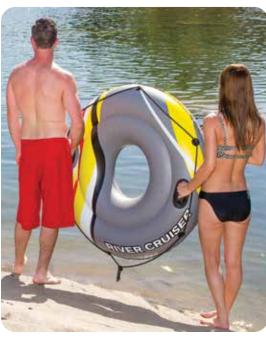

#### 85607 47" DLX River Cruiser Tube

- Designed for rough water play on the river or lake
- Constructed from extra-strength 22g vinyl
- Tube includes **back-up air**
- chamber for on-the-water securityIncludes black perimeter rope for tethering as needed.
- Two black permanently-bonded handles
- Color: Multi
- Package: Box
- Size: 47" Diameter, deflated (13" Diameter inside, deflated)
- Gauge: Extra-strength vinyl, 22g (0.55mm)
- · Age: Adult
- · Case Pack 6