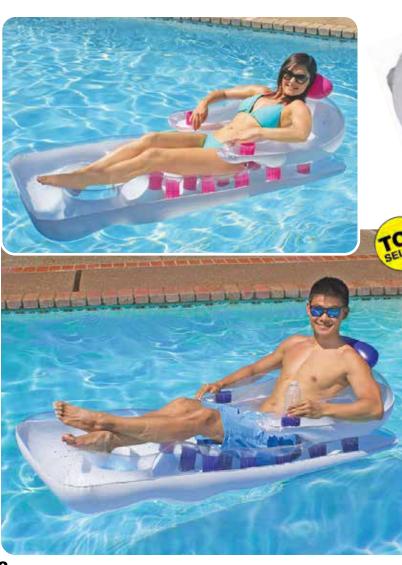

verage holder and accessory tray
- Color: 2 Assorted Purple and Blue
- Package: Box
- Size: 39" W x 76" L, deflated
- Gauge: 12g (0.30mm)
- Age: Adult
- Case Pack 12



#### 85644 Duo Lounge

- Two 46" Diameter connected tubes
- Face-to-face lounging
- Two headrests
- Two integrated handles
- Color: Red
- Package: Box
- Size: 46" W x 74" L, deflated
- Gauge: 10g (0.25mm)
- Age: Adult
- Case Pack 6







# Inflatables

81

Chairs & Lounges

## Chairs & Lounges

#### 85687 **Adjustable Chaise Lounge**

- Adjustable back rest for upright or full recline
- Sturdy I-beam construction • Wide body and integrated
- beverage holders
- Translucent top with white vinyl bottom
- · Color: Blue
- · Package: Box
- Size: 37.5" W x 80" L, deflated
- Gauge: 12.8g (0.32mm)
- · Age: Adult
- · Case Pack 4





#### 85660 French Classic Lounge

- · Contoured comfort with a roll-style headrest
- Dual beverage holders
- Water-hole cooling leg rest
- 15 contrasting color French pockets
- Color: 2 Assorted Pink and Blue
- · Package: Box
- Size: 31" W x 66" L, deflated
- Gauge: 11g (0.275mm)
- Age: Adult
- Case Pack 6



#### 81253 Fish Tube

- Tube-style fish float with bright tropical design
- Color: 2 Assorted
   Yellow and Blue
- Package: Polybag
- Size: 31" W x 34" H, deflated
- Gauge: 7.2g (0.18mm)
- Age: 3+ Years
- Case Pack 24





#### 81259 Animal Split Tube

- Secure comfort fitting ring
  Split-ring feature provides easy in and out access
- Color: 2 Assorted Blue Dino and Green Frog
- · Package: Polybag
- Size: 21" Diameter, deflated
- Gauge: 8g (0.20mm)
- Age: 3+ Years
- Case Pack 12