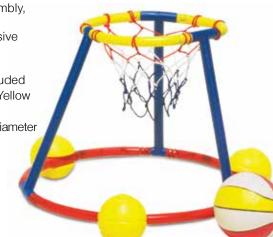

#### 72704 NBA Water Basketball Game With Game Ball

- Durable, non-corrosive PVC tubing
- Polyfoam floats for water stability
- Hand-woven polyethylene net
- NBA logo game ball included
- Color: Red, White
- Package: Color Box
- Size: 16" H x 21" Diameter base
- Age: 8+ Years
- Case Pack 12