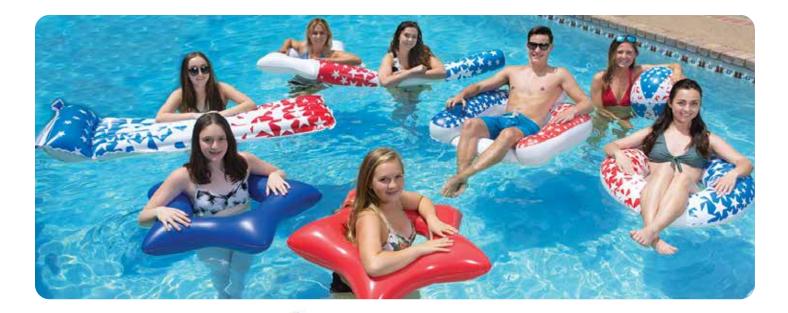

#### 83150 **American Stars Mattress**

- Full-width pillow
- · Comfortable 5-channel body with X-beam construction
- Color: Multi
- Package: Polybag
- Size: 29" W x 75" L, deflated
- Gauge: 9.8g (0.245mm)
- Age: Adult
- Case Pack 12

#### 81264 36" American Stars Tube

- Fun size tube
- Color: Multi
- Package: Polybag
- · Size: 36" Diameter, deflated
- Gauge: 10g (0.25mm)
- Age: 8+ Years
- · Case Pack 24

#### 36" American Stars Tubes 3PK

- Patriotic star-shaped tubes 3PK Set
- · Color: Red, White, and Blue
- Package: Polybag
- · Size: 36" Diameter with 15" inside Diameter, deflated
- Gauge: 8g (0.20mm)
- Age: 8+ Years
- Case Pack 12

Inflatables

53

American Stars Collection