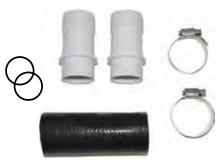

#### **Quick-Disconnect Hose** Adapter - Carded

- · Adapts to any standard garden hose
- Fits #28316 / #28008 / #28009
- Case Pack 12

#### 36686

#### 40mm to 11/4"-11/2" **Conversion Fitting - Carded**

- Requires use with stainless steel hose clamps (not included)
- Case Pack 12

\*Replacement hose clamps available - pg 34

#### 36685 1<sup>1</sup>/<sub>4</sub>"-1<sup>1</sup>/<sub>2</sub>" Male Hose **Connector - Carded**

- · Requires use with stainless steel hose clamps (not included)
- · Case Pack 12

\*Replacement hose clamps sold available - pg 34