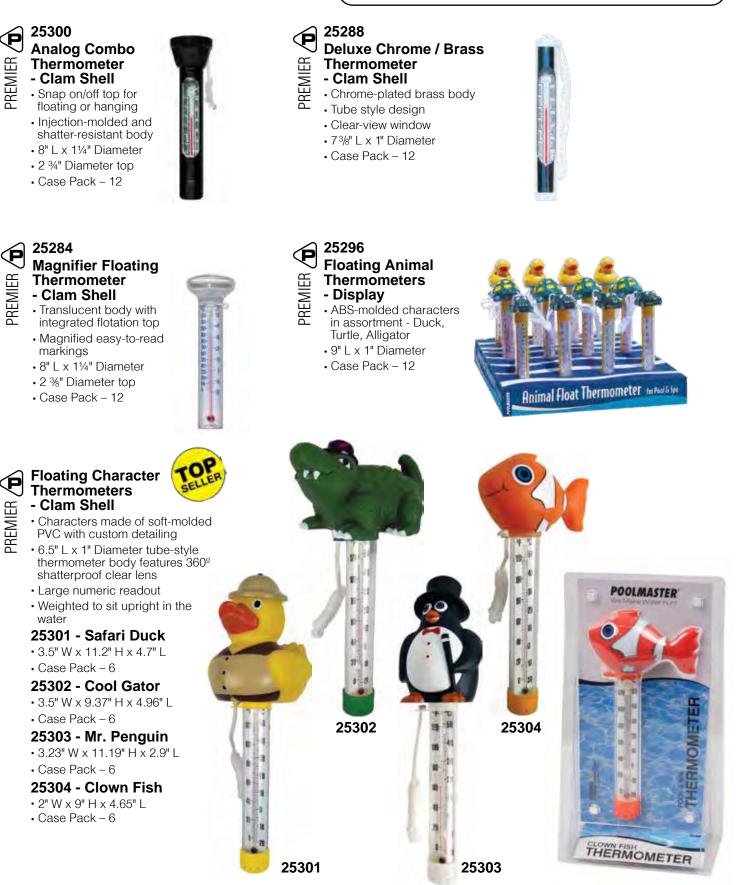

#### Thermometers

All Pool / Spa Thermometers Feature:

Alcohol-based indicator 
 Easy-to-read markings
 Maximum high temperature of 120°F and 50°C 
 Polyethylene cord

Floating Thermometer

Bulk
Injection-molded and

- shatter-resistant body
  7½" L x ¾" Diameter
- 1 ¾" Diameter top
- Case Pack 24

ESSENTIAL

#### Floating Character Thermometers - Bag with Header Card

- Soft-molded characters in assortment - Duck, Boat, Whale, Turtle
- 8" L x 1/8" Diameter • Case Pack – 24

Water Treatment

Thermometers

33