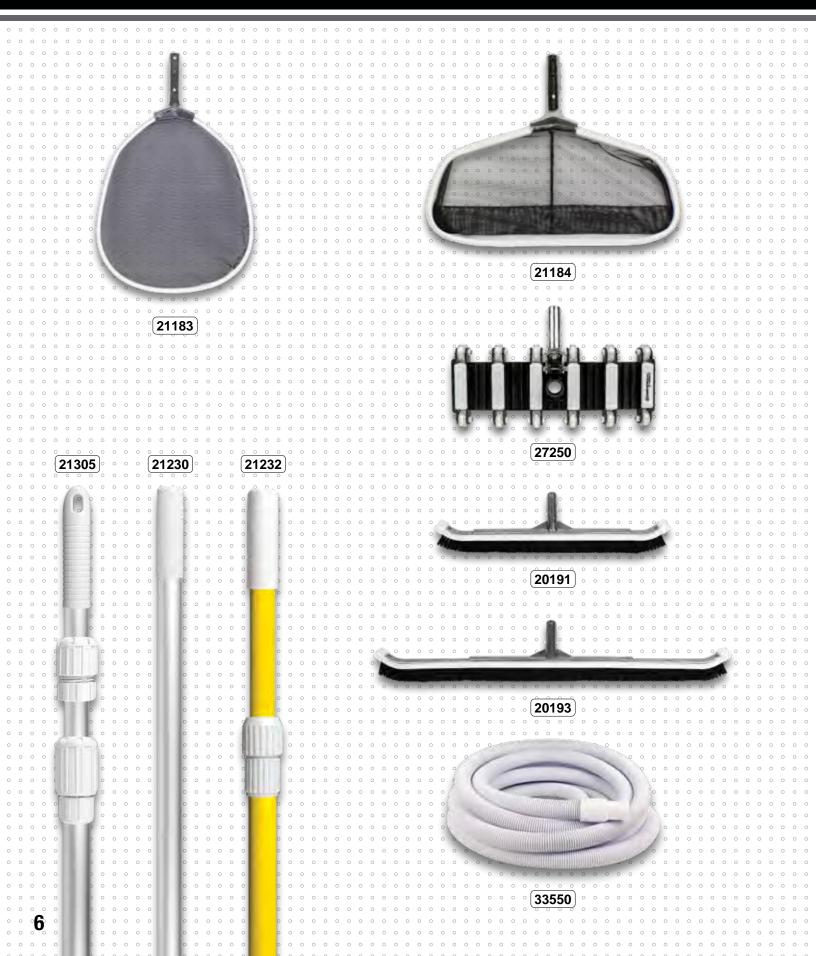

#### Brushes

All brushes are designed with ease-adapt handles to fit standard 11/4" poles. All brushes come in bulk packaging unless otherwise specified.

\*Replacement Spring Clips #37650 available - pg 40

#### 20191 24" Aluminum-Back Brush

- · Die-cast aluminum back and handle
- · Aluminum channel set on durable PVC backing
- · Curved-body design with mar-proof end caps
- · Nylon bristles for long-lasting durability
- · Case Pack 6

#### 20172 18" Aluminum-Back Brush

- · Die-cast aluminum back and handle
- Curved-body design
- Nylon bristles for long-lasting durability
- Case Pack 12

#### **18**" Aluminum-Back **Combo-Bristle Brush**

- · Die-cast aluminum back and handle
- Curved-body design
- · Combination of stainless steel and durable nylon bristles
- · Case Pack 12

#### 18" Aluminum-Back Algae Brush Stainless Steel Bristles

- · Die-cast aluminum back and handle
- · Curved body design
- · Stainless steel bristles
- · Case Pack 12

#### **18" Vinyl Liner Brush** with Bumper

- · Polypropylene curved back and handle
- Non-abrasive PVC perimeter bumper
- · Polypropylene bristles
- Case Pack 12
- \*Coordinating 21174 Vinyl Liner Skimmer with Rubber Bumper available pg 14 \*Coordinating 21173 Vinyl Liner Rake with Rubber Bumper available - pg 16

#### 36" Aluminum-Back Brush

- · Die-cast aluminum back and handle
- Aluminum channel set on durable PVC backing
- · Curved-body design with mar-proof end caps
- · Nylon bristles for long-lasting durability
- COMMERCIAL · Case Pack - 6