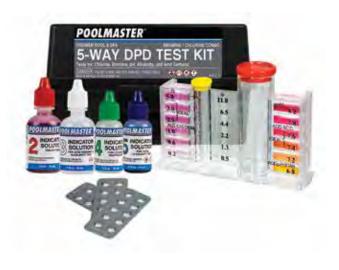

#### 22272 5-Way Test Kit - DPD (diethyl-p-phenylene diamine) - Poly Case

- Tests for Chlorine, Bromine, pH, Acid Demand, and Total Alkalinity
- Rapid dissolve DPD tablets, 1 oz. solutions #2 #3 and ½ oz.
- solutions #4 #5 included
- · Built-in color readings on front
- Deluxe acrylic clear-view test block with matching caps to solutions
- · Case Pack 12

22264

PREMIER