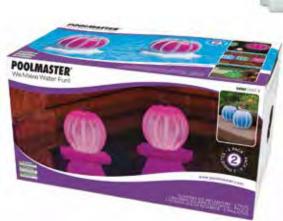

elect the rotating colordisplay option
- Comes with USB charging cord
- Holds power up to 10 hours
- Durable, weather-proof ABS shell
- Color: White Shell
- Package: Color Box
- Size: 8.5" Diameter x 3.25" H
- Case Pack 3









\*\*\*\*\*\*\*\*\*



#### **Floating Solar Lantern**

- Solar powered includes rechargeable / replaceable AAA battery
- Holds light up to 8 hours
- · Removable floating base allows for patio and garden decorating
- Metal swing handle for hanging
- Water-resistant solar unit IP44 certified
- Lantern made of durable polypropylene / polystyrene blend
- Color: 2 Pink, 2 Green or 2 Blue per set
- Package: Box
- Size: Lantern measures 6.5" H x 7" Diameter (with floating base 9.5" Diameter x 7.75")
  Case Pack – 4
- Jase Pack 4
- 54501 Blue 54502 - Pink 54503 - Green











54513

#### Set of 4 Floating Lotus Lights

4 PACK

- Add color and ambiance to any pool or spa
- Use as patio or backyard décor
- Set of 4 large floating blooms
- Includes 4 tea lights
- Color: Light Blue, Pink, White, Purple
- Package: Window Box
- Size: 4.25" H x 9.75" Diameter
- Case Pack 3

Poolside & Décor

# Backyard & Décor

175

### Poolside & Décor

# Backyard & Décor



#### **54510**

#### **Grecian Floating Fountain**

- 3-tier fountain head
- Adjust flow for heights 6' to 10'
- Adapter kit fits most inlet types and some pool cleaner inlet fittings
- Install or remove in minutes
- Color: Off-White
- Package: Box
- Size: 11.75" W x 11.75" L x 6" H
- Case Pack 6



←11.75″-

#### 54512 Rock Style Floating Fountain

- Adjust flow for heights 6' to 10'
- Adapter kit fits