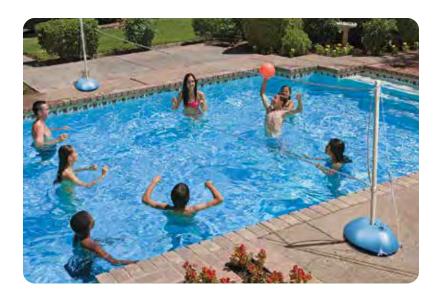

- Polyform water or sand-filled game bases
- Game includes: deluxe water volleyball, inflating needle, deluxe badminton set of 4 rackets / birdies
- Color: White / Blue
- Package: Box
- Total size: 22' W x 48" H (can extend over 38' with corner ties)
- Net size: 22' W x 30" H
- Age: 12+ Years
- Case Pack 6



#### 72845 Splashback Poolside Basketball / Volleyball Game Combo

- Extends over 38' with ties
- All-weather hard-body backboard
- Set includes: basketball game, Classic Pro game ball, net, poles, pole support bases and deluxe water volleyball
- · High capacity water or sand-fill Polyform game base
- Color: White
- · Package: Box
- Size (volleyball game): 16' W x 30" H
- Size (basketball game): 34" W x 45" H x 38" D; Backboard size: 34" W x 25.5" H
- Age: 12+ Years
- Case Pack 1





#### 72789

#### **Across Pool Volleyball Game**

- Non-corrosive PVC poles
- Fits most pools with perimeter decking
- Sturdy Polyform water or sand-fill game base
- Set includes: nylon net, game bases and deluxe water volleyball and inflating needle
- Color: White / Blue
- Package: Box
- Total size: 16' W by 30" H (can extend over 38' with corner ties)

Games & Toys

- Net size: 16' W x 30" H
- Age: 12+ Years
- Case Pack 6



Poolside Games & Toys

### Games & Toys

### Poolside Water Games & Toys

#### 50516 Underwater Surfboard

- For underwater surfing and on-the-water play
- Curved design for optimal underwater balancing
- Soft, durable foam helps resist cracks and breaks
- Lightweight and resists water absorption
- Color: 3 Assorted Red, Blue, Green
- Size: 10.5" W x 29" L x 2" H •