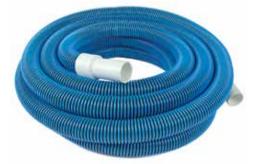

#### In-Ground Vacuum Hoses - Box 33430 - 1<sup>1</sup>/<sub>2</sub>" x 30'

COMMERCIAL

33435 - 1½" x 35' 33440 - 1<sup>1</sup>/<sub>2</sub>" x 40'

- 33445 1<sup>1</sup>/<sub>2</sub>" x 45'
- 33450 1½" x 50'
- 1½" Diameter
- · Spiral wound single-layer construction for strength, flexibility, max flow rate
- Extruded EVA UV / chemical resistant
- Lightweight and crush resistant
- · Leak-proof cuffs
- · Swivel cuff for kink-free maneuverability
- Case Pack 1

#### 33446 – 1 ½" x 45'

#### 33550 – 1 ½" x 50'

than Standard In-Ground **Pool Vacuum Hoses** 

STRONGER

- · Engineered for professional, heavy-duty use
- Two-layer construction is spiral wound together in an air-tight interlocking design for strength, flexibility, and max flow rate
- · Top layer is abrasion resistant and crush-resistant
- Extruded EVA UV / chemical resistant
- Leak-proof cuffs
- Swivel cuff for kink-free maneuverability
- · Case Pack 1