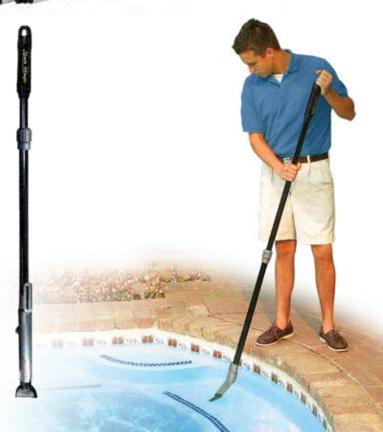

#### Brushes

All brushes are designed with ease-adapt handles to fit standard 11/4" poles. All brushes come in bulk packaging unless otherwise specified.

\*Replacement Spring Clips #37650 available - pg 40

#### 20191 24" Aluminum-Back Brush

- · Die-cast aluminum back and handle
- · Aluminum channel set on durable PVC backing
- · Curved-body design with mar-proof end caps
- · Nylon bristles for long-lasting durability
- · Case Pack 6

#### 20172 18" Aluminum-Back Brush

- · Die-cast aluminum back and handle
- Curved-body design
- Nylon bristles for long-lasting durability
- Case Pack 12