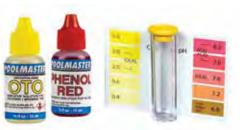

#### 3-Way Test Kits

E

ESSENTIAL

ESSENTIAL

- Tests for Chlorine, Bromine, and pH
- 1/2 oz. solutions OTO and Phenol Red included
- · Round clear-view test block with solution-color matched caps
- Built-in color readings on front and back

#### 22240 - Polyethylene Case

- Case Pack 24
- 22241 Polyethylene Case Clam Shell
- Case Pack 6

22240

22241