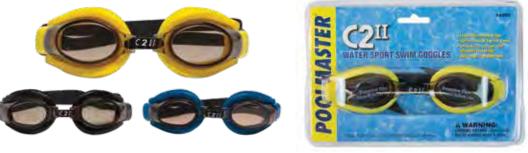

#### 2-Way Test Kits

- Tests for Chlorine and pH
- 1/2 oz. solutions OTO and Phenol Red included
- · Round clear-view test block with solution-color matched caps
- · Built-in color readings on front and back

#### 22235 - Clam Shell

Case Pack - 12

- 22236 Polyethylene Case
- Case Pack 24

22237 - Polyethylene Case - Clam Shell · Case Pack - 6

22236

22237