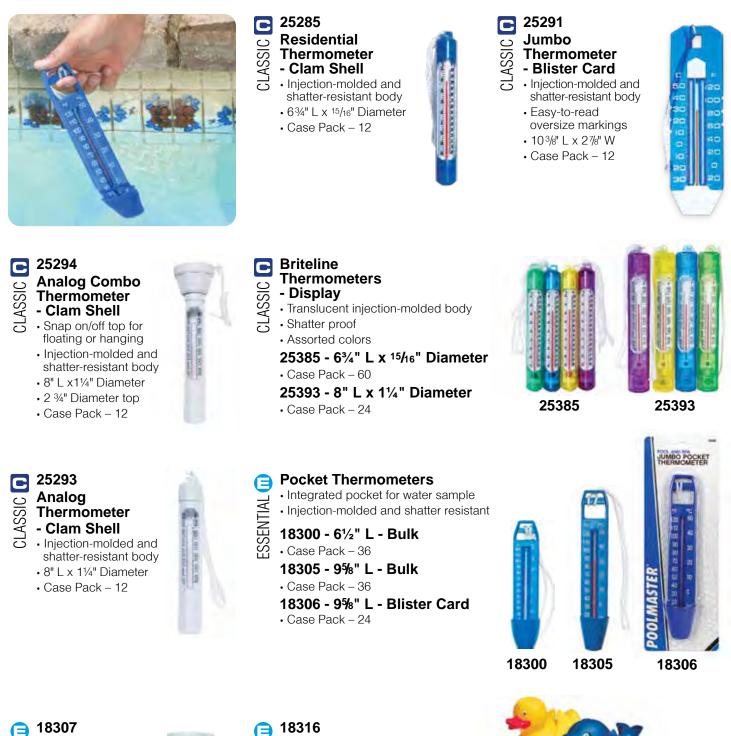

#### **Floating Character Chlorine** Floating Under

- Molded polyethylene bodies
- Non-corrosive materials
- Holds up to 3" tablets
- Adjustable chlorinating-control ring
- Twist-off chlorinating dispenser for easy fill

#### **Pool Duck Chlorine Dispenser**

- 71/2" W x 71/2" L x 8" H
- Case Pack 12

#### **Blue Butterfly Chlorine Dispenser**

- •97%"Wx834"Lx77%"H
- · Case Pack 6
- \*Replacement dispenser available #32138 pg 38

32124

32123

32140

- · Floats flat when ready to refill
- · Holds 3" tablets
- · Case Pack 12

### **Chlorine Dispenser - Bulk** Chlorine Dispens Non-corrosive Polypi Adjustable chlorinati Balanced buoyancy

- Non-corrosive Polypropylene body
- Adjustable chlorinating-control ring
- Twist-lock cap
- · Holds up to 3" tablets or sticks
- Case Pack 12

#### **C** 32157 **Chlorine / Bromine Dispenser** Chlorine / Bromine Dispense (Spa / Pool) - Bulk • Non-corrosive Polypropylene body • Adjustable chlorinating-control ring

- Balanced buoyancy
- Twist-lock cap
- · Holds up to 1" tablets or sticks