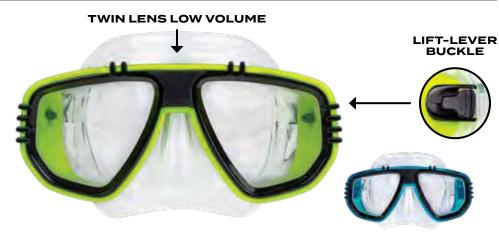

signer Sport Goggles** · Wide-angle lens for enhanced field

Tinted lens for enhanced visibility for

indoor / outdoor swimming • UV protected / Anti-fog lens

 SILICONE eye gaskets and split strap for durability and a



94006

of vision

One-piece frame

comfortable seal Adjustable buckle Masks

Swim & Dive Gear



# SPORT MASKS

#### **ALL ADULT MASKS INCLUDE**

- → DOUBLE-FEATHER EDGE SILICONE SKIRTS
- → EASY-GLIDE BUCKLE MECHANISMS
- → DELUXE SILICONE SPLIT STRAPS

- → TEMPERED GLASS LENSES
- $\rightarrow$  CARDED PACKAGING
- -> CASE PACK 6



- Tempered glass lens
- Twin lens for closer / low volume-style fit
  Double-seal SILICONE skirt and strap
- for durability and a comfort seal
- LIFT LEVER Easy-glide buckle for rapid fit
- Color: Assorted Blue, Green

#### CLASSIC SPORTY LOOK





#### 91004 Crimson Sport Mask

- Tempered glass lens
- Wide-vision twin lens for unrestricted field of vision
- Double-seal SILICONE skirt and strap for durability and a comfort seal
- PRESS-BUTTON Easy-glide buckle for rapid fit
- Color: Red

#### **BOLD AND ELEGANT STYLING**

#### 91005

#### Camo Sport Mask

- Tempered glass lens
- Single wide-vision lens for increase field of vision
- Double-seal SILICONE skirt and strap for durability and a comfort seal
- LIFT LEVER Easy-glide buckle for rapid fit
- Color: Green

#### ON-TREND DESIGN





#### 91006 **Modish Sport Mask**

- Tempered glass lens
- Deluxe single FRAMLESS lens for superior durability

DRY TOP

Swim & Dive Gear

169

- Double-seal SILICONE skirt and strap for durability and a comfort seal
- PRESS-BUTTON Easy-glide buck