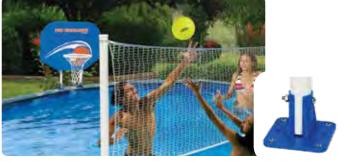

## Revolutionary Pool Cleaning Technologies Work Smarter, Not Harder!

Innovation

#### 29012 - Swivel Skim Elite

- Bi-directional floating skimmer allows for extended reaching with no back strain
- Floating skimmer frame bears weight and swivels in push and pull positions for quick and easy cleaning
- ABS material with fine mesh pocket
- Use with any standard pool pole
- US Patent #7033490
- Package: Box
- Size: 20" W x 13.375" L
- Case Pack 6

Push

#### 29014 - Easy Skim

- Perfect for above-ground PoolsBi-directional floating skimmer for
- extended reaching
- Rotates from side to side for easy maneuvering
- PVC outer frame and handle
- Support float bears weight for quick skimming
- 13" fine mesh pocket
- Use with any standard pool pole
- US Patent #7033490
- Package: Box with hang tab
- Size: 21" W x 15" L
- Case Pack 6