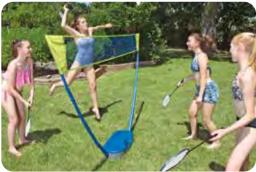

CoverCatch

#### 29018 - Pole Pivot

- Adjustable connector for standard pool poles
- Provides optimal angles for hard-to-reach areas
- Connects to skimmers, rakes, brushes, and vacuum tools
- Adjusts from 90° to 180° in 22.5" increments
- Push-button release locks desired angle into place
- Flared hole guides for easy attachment
- Elongated slots for side-to-side vacuum maneuverability
- Package: Blister Card
- Size: 2.125" W x 10.125" H
- Case Pack 12