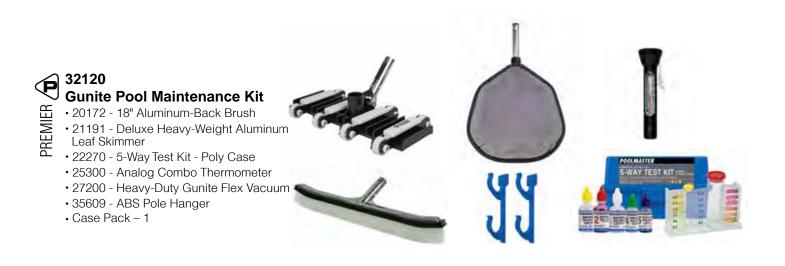

### 20160

#### **18" Vinyl Liner Brush** with Bumper

- · Polypropylene curved back and handle
- Non-abrasive PVC perimeter bumper
- · Polypropylene bristles
- Case Pack 12
- \*Coordinating 21174 Vinyl Liner Skimmer with Rubber Bumper available pg 14 \*Coordinating 21173 Vinyl Liner Rake with Rubber Bumper available - pg 16