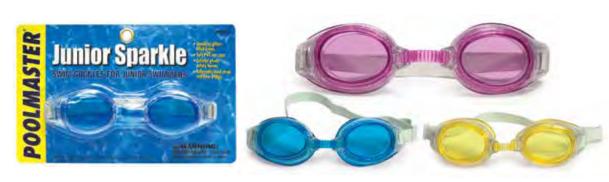

#### 2-Way Test Kits

- Tests for Chlorine and pH
- 1/2 oz. solutions OTO and Phenol Red included
- · Round clear-view test block with solution-color matched caps
- · Built-in color readings on front and back

#### 22235 - Clam Shell

Case Pack - 12

- 22236 Polyethylene Case
- Case Pack 24

22237 - Polyethylene Case - Clam Shell · Case Pack - 6

22236

22237