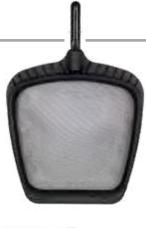

#### Skimmers

All skimmers & rakes are bulk packaged unless otherwise indicated and designed with ease-adapt handles to fit standard 11/4" poles. \*Replacement Spring Clips, #37650 available - pg 40

P 21163 Premier Leaf Skimmer **Big Boy Leaf Skimmer** PREMIER · Heavy-duty aluminum frame for durability Commercial-grade aluminum alloy inner frame for durability with molded mar-proof PVC rim 60% thicker than standard frames • EXTRA THICK mar-proof PVC rim Enhanced SCOOP-FRONT feature · Die-cast aluminum handle • Extra-strength reinforced handle with reinforced bracket made from proprietary blend of Maximum-wear nylon glass fiber and polyamide · Polyester mesh net Case Pack - 12 · Innovative weather-resistant printed net Case Pack - 12 **EXTRA THICK SCOOP FRONT** P 21160 **Molded Leaf Skimmer** PREMIER · Oversized and reinforced molded ABS frame · Scoop-front feature · Durable nylon mesh net Case Pack - 12 · Durable nylon mesh net 21174 **Vinyl Liner Skimmer** CLASSIC with Rubber Bumper Durable molded polypropylene frame features scoop-front rubber edge Reinforced molded ABS handle Nylon mesh net Case Pack – 12 \*Coordinating 20160 Vinyl Liner Brush with Rubber Bumper available – pg 10\*Coordi-nating 21173 Vinyl Liner Rake with Rubber Bumper available – pg 16 21188 **Finisher Leaf Skimmer** CLASSIC · Aluminum inner frame with mar-proof PVC rim ABS handle · Long-wear fine-mesh nylon net · Durable polyethylene for capturing finer debris Case Pack - 12

21181

21183

mesh net

COMMERCIAL

#### **Premier Pro Aluminum** Leaf Skimmer

- · Molded ABS mar-proof exterior rim
- · Extruded aluminum handle and strong inner frame for durability
- Case Pack 12

\*Replacement net #37665 available - pg 38