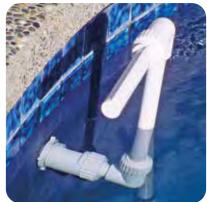

#### 37665 Skimmer Net - Bulk

- Durable mesh net with ABS frame
- Fits #21181
- Case Pack 12

| <ul> <li>High-Profile Thru-Wall Skimmers - Box</li> <li>For above-ground pools</li> <li>Durable molded ABS body</li> <li>Includes: return fitting, vacuum plate, skimmer<br/>basket, skimmer cover</li> <li>Hardware included</li> <li>32190 - 6"x 5%"</li> <li>Case Pack - 4</li> <li>32192 - Wide-Mouth 111%"x 5½"</li> <li>Case Pack - 2</li> </ul>                      | 32192 |       |
|-----------------------------------------------------------------------------------------------------------------------------------------------------------------------------------------------------------------------------------------------------------------------------------------------------------------------------------------------------------------------------|-------|-------|
| <ul> <li>Thru-Wall Skimmer Replacement Parts</li> <li>32333 - Return Inlet - Bulk</li> <li>Fits above-ground thru-wall skimmers #32190 and #32192</li> <li>Components: inlet, eye ball, face ring</li> <li>Case Pack – 12</li> <li>32334 - Eye Ball and Face Ring - Bulk</li> <li>Fits above-ground thru-wall skimmers #32190 and #32192</li> <li>Case Pack – 12</li> </ul> | 32333 | 32334 |
| <ul> <li>32335 - Wide-Mouth Face Plate - Bulk</li> <li>Fits above-ground skimmer #32192</li> <li>Case Pack – 12</li> <li>32336 - Standard Face Plate - Bulk</li> <li>Fits above-ground thru-wall skimmer #32190</li> </ul>                                                                                                                                                  | 32335 | 32336 |
| <ul> <li>Fits above-ground thru-wall skinnler #32190</li> <li>Case Pack – 12</li> <li>32339 - Standard Face Plate and Return Gasket Set - Bulk</li> <li>Fits above-ground thru-wall skimmer #32190</li> <li>Includes: 2 face-plate gaskets and 2 return inlet gasket</li> <li>Durable long-wear, non-corrosive rubber</li> <li>Case Pack – 12</li> </ul>                    | 0     |       |
| <b>32340 - Hose Adapter - Bulk</b><br>• Fits to return inlet #32333<br>• Adapts to 1¼" x 1½"<br>• Case Pack – 12                                                                                                                                                                                                                                                            | 32339 | 32340 |
| • Fits above-ground thru-wall skimmers #32190 and #32192<br>• Case Pack – 12                                                                                                                                                                                                                                                                                                | as    | 25    |
| <ul> <li>32343 - 18-Piece Screw Set - Bulk</li> <li>For wide-mouth skimmer #32192</li> <li>Case Pack – 12</li> </ul>                                                                                                                                                                                                                                                        | 32341 | 32343 |
| <ul> <li>32344 - Skimmer Basket - Bulk</li> <li>Fits above-ground thru-wall skimmers #32190 and #32192</li> <li>Case Pack – 12</li> <li>32345 - Skimmer Weir Door - Bulk</li> </ul>                                                                                                                                                                                         |       | P-F   |
| <ul> <li>Fits above-ground thru-wall skimmers #32190 and #32192</li> <li>Case Pack – 12</li> </ul>                                                                                                                                                                                                                                                                          | 32344 | 32345 |
| <ul> <li>32346 - Wide-Mouth Face Plate and Return Gasket Set - Bulk</li> <li>Fits above-ground thru-wall skimmer #32192</li> <li>Includes: 2 face-plate gaskets and 2 return inlet gaskets</li> <li>Durable long-wear, non-corrosive rubber</li> <li>Case Pack – 12</li> </ul>                                                                                              | 0     |       |
| <ul> <li>32395 - Wall Skimmer Cover - Bulk</li> <li>Fits above-ground thru-wall skimmers #32190 and #32192</li> <li>Case Pack – 12</li> </ul>                                                                                                                                                                                                                               | 32346 | 32395 |