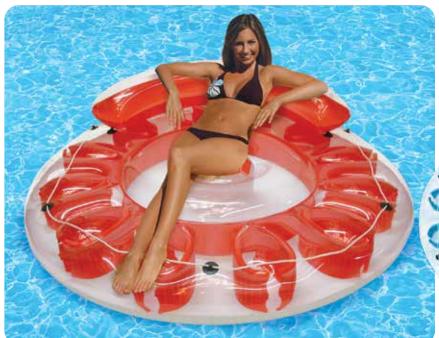

#### **Ring-A-Ding-Ding Island / Lucky 7 Game**

- Rings and rings of fun all welded together for in-and-out play
- One side features a trendy design reverse side features game
- Includes (7) 3" foam balls
- total rings, approximately 25" Diameter
- Color: Multi
- Package: Box
- Size: 72" Diameter, deflated
- Gauge: 14g (0.35mm)
- Age: 8+ Years
- Case Pack 3