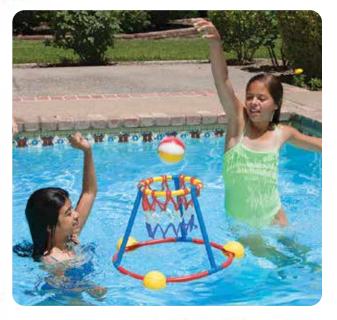

#### 72704 NBA Water Basketball Game With Game Ball

- Durable, non-corrosive PVC tubing
- Polyfoam floats for water stability
- Hand-woven polyethylene net
- NBA logo game ball included
- Color: Red, White
- Package: Color Box
- Size: 16" H x 21" Diameter base
- Age: 8+ Years
- Case Pack 12