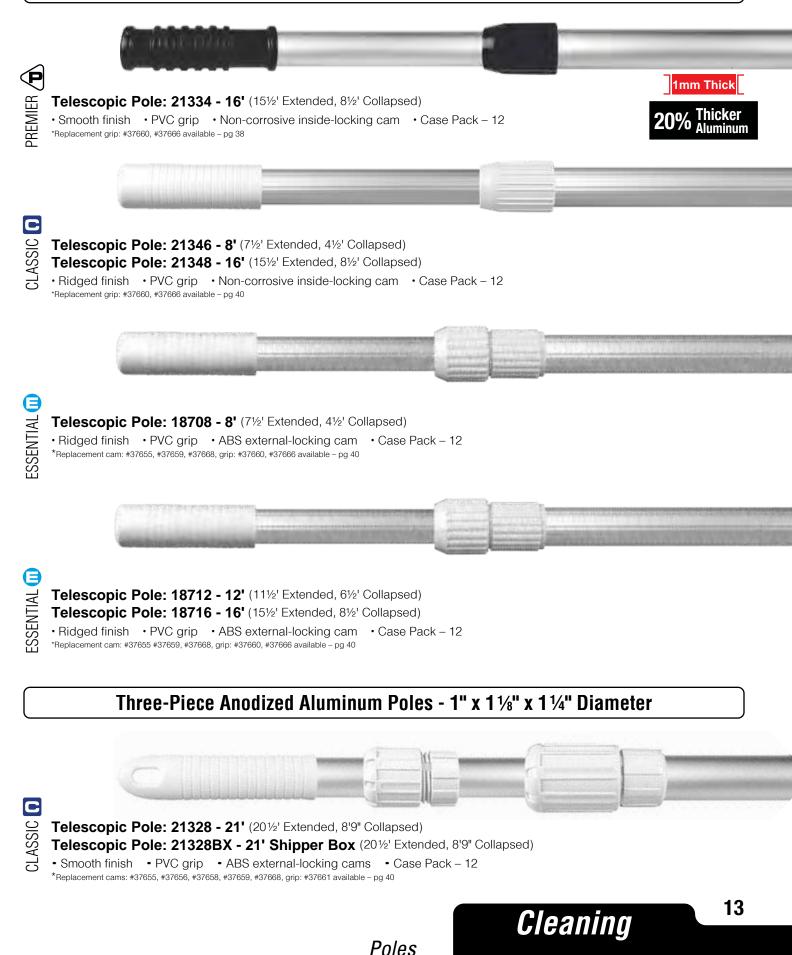

## PREMIER Nylon bristles Case Pack – 12

All brushes, except Algae and Combo Bristle Brushes, can be used on multiple surfaces

Brushes

11

Maintenance

Poles

Cleaning

One-Piece Anodized Aluminum Pole – 11/4" Diameter

**1mm Thick** 

% Thicker Aluminum

**21232 - 16' Fiberglass Pole** (15½' Extended, 8½' Collapsed) • Smooth finish • PVC grip • ABS external-locking cam • Case Pack – 6 \*Replacement cam: #37648 and grip: #37661 available – pg 40