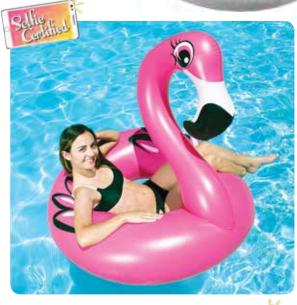

Bug Party Float

- Unique trend design for LOVE BUGS
- · Easy inflate / deflate valve
- Color: Red / Black
- Package: Box
- Size: 48" Diameter x 11" inner Diameter, deflated
- Gauge: 10g (0.25mm)
- Age: 8+
- Case Pack 6



#### 87167 48" Bumble Bee Party Float

- Create a BUZZZZ with this unique trend design
- Easy inflate / deflate valve
- Color: Yellow / Black
- Package: Box
- Size: 48" Diameter x 11" inner Diameter, deflated
- Gauge: 10g (0.25mm)
- Age: 8+
- Case Pack 6







Tubes



Tag us @poolmasterofficial

#### 87156 48" Pretty Kitty Tube

- · Large-profile character tube features large face, ears and long curled tail
- Tail measures approximately 24" tall
- Color: Multi
- · Package: Box
- Size: 48" Diameter, deflated
- Gauge: 10g (0.25mm)
- Age: 8+ Years
- · Case Pack 6









#### 87162 48" Flamingo Tube

- · Large-profile character tube features elevated flamingo head and neck
- Neck stands approximately 30" tall
- · Includes easy inflate / deflate valve
- Color: Pink
- · Package: Box
- Size: 48" Diameter, deflated
- Gauge: 10g (0.25mm)
- Age: 8+ Years
- · Case Pack 6





#### 48" Seahorse Tube

- · Large-profile character tube features beautifully detailed head and curled tail
- · Seahorse head features detailed spine, trumpet nose and measures over 3' tall
- Tail measures approximately 2' tall
- · Includes easy inflate / deflate valve
- · Package: Box
- Size: 48" Diameter, deflated
- Gauge: 10g (0.25mm)
- · Age: 8+ Years

#### 87157

#### 48" Yellow Seahorse Tube

 Case Pack – 6 87158 48" Coral Seahorse Tube · Case Pack - 6





**92** 





#### 81733 Gr