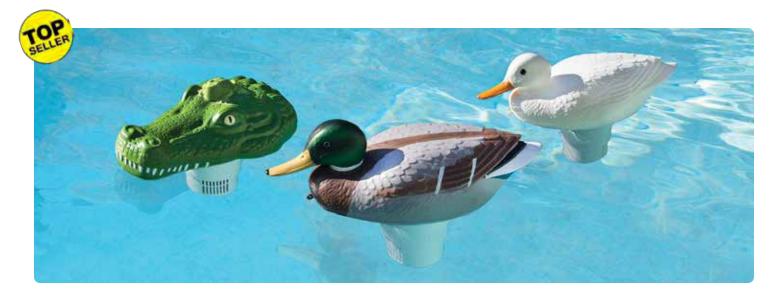

#### **Floating Character Chlorine** Floating Under

- Molded polyethylene bodies
- Non-corrosive materials
- Holds up to 3" tablets
- Adjustable chlorinating-control ring
- Twist-off chlorinating dispenser for easy fill

#### **Goose Chlorine Dispenser**

- 5¾" W x 65/8" L x 9¾" H
- Case Pack 6

#### 32126

#### **Turtle Chlorine Dispenser**

- 7" W x 91/8" L x 61/4" H
- Case Pack 6

#### 32140

#### **Pool Duck Chlorine Dispenser**

- 71/2" W x 71/2" L x 8" H
- Case Pack 12