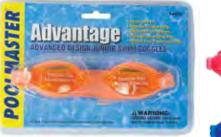

#### 22272 5-Way Test Kit - DPD (diethyl-p-phenylene diamine) - Poly Case

- Tests for Chlorine, Bromine, pH, Acid Demand, and Total Alkalinity
- Rapid dissolve DPD tablets, 1 oz. solutions #2 #3 and ½ oz.
- solutions #4 #5 included
- · Built-in color readings on front
- Deluxe acrylic clear-view test block with matching caps to solutions
- · Case Pack 12

22264

PREMIER