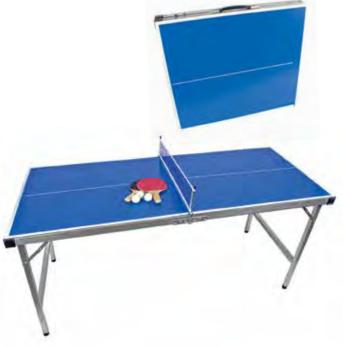

Innovation

## Cleaning

Maintenance Kits

WIMMING POOL

MAINTENANCE KIT

YOUR LOGO

GOES HERE

NA BUT

## **BUILD-YOUR-OWN MAINTENANCE KIT!**

#### 32106 Customize your own Maintenance Kit!

- · Build a custom pool or spa kit by choosing products from our inventory of quality products.
- · Consult with our customer service department or your sales representative on pricing and special packaging options.
- Case Pack 1