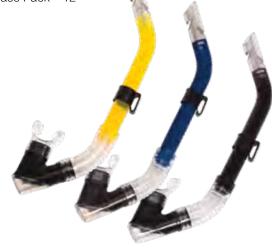

#### Standard 2-Way Test Kits - DPD (diethyl-p-phenylene diamine)

- Tests for Free Chlorine and pH
- · Round clear-view test block with solution-color matched caps
- · Color reading chart included

#### Rapid-dissolve DPD tablets - 30 count 22242 - Polyethylene Case

- Case Pack 24
- 22247 Polyethylene Case Clam Shell
- Case Pack 6

22242

Test Kits

27