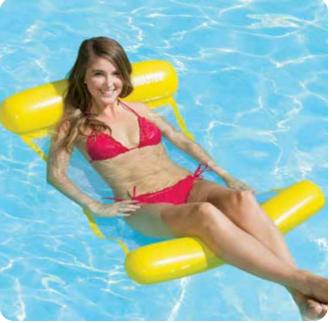

#### 70767 Vinyl Water Hammock

- Traditional hammock-style lounge
- Keeps you partially submerged and cool
- Mesh center seat with head / neck support
- Color: 3 Assorted Blue, Orange, Yellow
- Package: Polybag
- Size: 29" W x 51.75" L
- Gauge: 8g (0.20mm)
- Age: Adult
- Case Pack 12