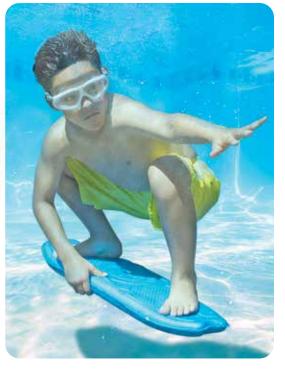

e PVC poles
- Fits most pools with perimeter decking
- Sturdy Polyform water or sand-fill game base
- Set includes: nylon net, game bases and deluxe water volleyball and inflating needle
- Color: White / Blue
- Package: Box
- Total size: 16' W by 30" H (can extend over 38' with corner ties)

Games & Toys

- Net size: 16' W x 30" H
- Age: 12+ Years
- Case Pack 6



Poolside Games & Toys

### Games & Toys

### Poolside Water Games & Toys

#### 50516 Underwater Surfboard

- For underwater surfing and on-the-water play
- Curved design for optimal underwater balancing
- Soft, durable foam helps resist cracks and breaks
- Lightweight and resists water absorption
- Color: 3 Assorted Red, Blue, Green
- Size: 10.5" W x 29" L x 2" H • Package: Shrink wrap with label
- Age: 8+ Years
- Case Pack 6







#### 72726 Floating Table Tennis Game

- Unfolds easily for quick set up
- Non-corrosive EPS foam base with built-in component compartments for convenient storage
- ABS play surface
- Doubles as table top game
- Set includes 2 oversize paddles, net with uprights, 3 ping pong balls
- Color: Blue / Green
- · Package: Box
- Size: 27" W x 54" L
- Age: Adult
- Case Pack 3









#### Super Combo Water Volleyball / Badminton Game

- Non-corrosive PVC tubing
- Polyfoam floats
- Heavy-duty nylon netting
- Set includes: deluxe water volleyball with inflating needle, 4 metal badminton rackets and 2 birdies
- · Color: White
- Package: Box
- Size: 90" W x 21" H x 24" D
- Age: 8+ Years
- Case Pack 12



#### 72686 **Deluxe Badminton Set**

- · Four rackets feature blue aluminum rims, steel shaft,