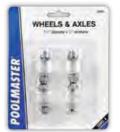

# WHEELS & AXLES

WHEELS & AXLES

37604 Flex Vacuum Urethane Wheels / Axle Set - Blister Card - Fits #27230 - Case Pack – 12

37607

37605 Flex Vacuum Ball-Bearing Nylon Wheels / Axle Set - Blister Card • Fits #27240 / 27250 • Case Pack – 12