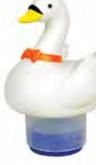

#### **Floating Character Chlorine** Floating Under

- Molded polyethylene bodies
- Non-corrosive materials
- Holds up to 3" tablets
- Adjustable chlorinating-control ring
- Twist-off chlorinating dispenser for easy fill

#### **Goose Chlorine Dispenser**

- 5¾" W x 65/8" L x 9¾" H
- Case Pack 6