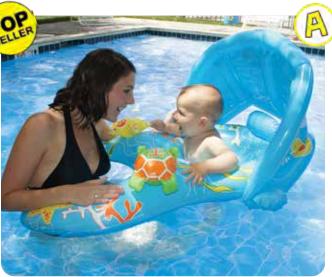

ing fun
- Retractable / removable canopy for shade option
- Drop-seat style with leg openings
- Color: Multi
- Package: Box
- Size: 32" W x 36" L, deflated
- Gauge: 10g (0.25mm)
- Age: 8 24 Months
- Case Pack 12



#### 81539 Flamingo Baby Rider

- Comfortable and secure drop seat with ample leg openings
- Wide side wings for water stability
- Color: Pink
- Package: Box
- Size: 24" W x 30" L, deflated
- Gauge: 10g (0.25mm)
- Age: 8 24 Months
- Case Pack 6







#### Mommy & Me Baby Rider

- Float and explore the water together
- Drop seat style with leg openings and fun inflatable characters to keep baby occupied
- Retractable and detachable canopy for sun protection
- Color: Multi
- Package: Box
- Size: 26" W x 40" L, deflated
- Gauge: 10g (0.25mm)
- Age: 8 24 Months
- Case Pack 12









#### 81544

#### Mommy & Us Dual Baby Rider

- Two Comfortable drop-style seats with leg holes
- Large center bin holds toys and other gear
- Four inflatable sea friends included detachable
- Color: Multi
- Package: Box
- Size: 46.5" W x 43" L, deflated
- Gauge: 10g (0.25mm)
- · Age: 8 24 Months
- Case Pack 6



Inflatables

#### Learn-To-Swim®

### Learn-To-Swim®

### Inflatables

#### 81541

#### **Flower Baby Rider**

- Comfortable pocket seat with ample-sized leg openings
- Colorful bloom design with scalloped-edge perimeter
- Color: 2 Assorted Yellow or Pink
- Package: Color Box
- Size: 34" Diameter, deflated
- Gauge: 8.8g (0.22mm)
- Age: 8-24 Months
- Case Pack 6







#### 81841 Under the Sea Baby Rider

- Dual air chambers for added stability
- Drop-style seat with leg holes
-