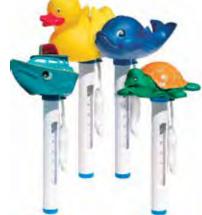

#### Floating Character Thermometers - Bag with Header Card

- Soft-molded characters in assortment - Duck, Boat, Whale, Turtle
- 8" L x 1/8" Diameter • Case Pack – 24

Water Treatment

Thermometers

33