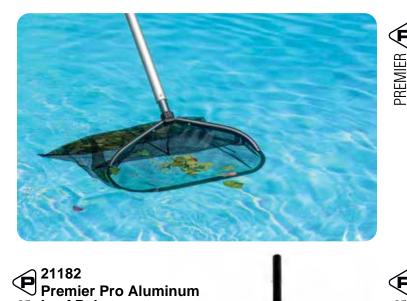

#### **Premier Pro Aluminum** Leaf Skimmer

- · Molded ABS mar-proof exterior rim
- · Extruded aluminum handle and strong inner frame for durability
- Case Pack 12

\*Replacement net #37665 available - pg 38