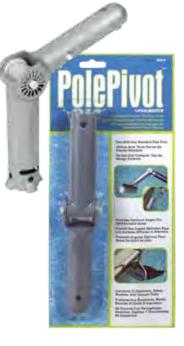

#### 29018 - Pole Pivot

- Adjustable connector for standard pool poles
- Provides optimal angles for hard-to-reach areas
- Connects to skimmers, rakes, brushes, and vacuum tools
- Adjusts from 90° to 180° in 22.5" increments
- Push-button release locks desired angle into place
- Flared hole guides for easy attachment
- Elongated slots for side-to-side vacuum maneuverability
- Package: Blister Card
- Size: 2.125" W x 10.125" H
- Case Pack 12