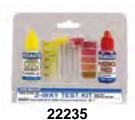

#### 2-Way Test Kits

- Tests for Chlorine and pH
- 1/2 oz. solutions OTO and Phenol Red included
- · Round clear-view test block with solution-color matched caps
- · Built-in color readings on front and back

#### 22235 - Clam Shell

Case Pack - 12

- 22236 Polyethylene Case
- Case Pack 24

22237 - Polyethylene Case - Clam Shell · Case Pack - 6

22236

22237