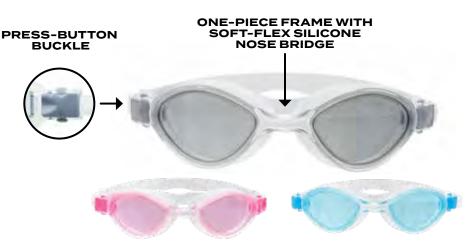

#### 2-Way Test Kits

- Tests for Chlorine and pH
- 1/2 oz. solutions OTO and Phenol Red included
- · Round clear-view test block with solution-color matched caps
- · Built-in color readings on front and back

#### 22235 - Clam Shell

Case Pack - 12

- 22236 Polyethylene Case
- Case Pack 24

22237 - Polyethylene Case - Clam Shell · Case Pack - 6

22236

22237

#### 22228 Э

ESSENTIAL

ESSENTIAL

#### 2-Way Single Vial Intro Test Kit - Clam Shell

- Tests for Chlorine and pH
- 1/2 oz. solutions OTO and Phenol Red included
- · Color reading chart included
- Case Pack 12

#### Standard 2-Way Test Kits - DPD (diethyl-p-phenylene diamine)

- Tests for Free Chlorine and pH
- · Round clear-view test block with solution-color matched caps
- · Color reading chart included

#### Rapid-dissolve DPD tablets - 30 count 22242 - Polyethylene Case

- Case Pack 24
- 22247 Polyethylene Case Clam Shell
- Case Pack 6

22242

Test Kits

27