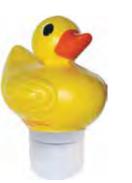

#### 32140

#### **Pool Duck Chlorine Dispenser**

- 71/2" W x 71/2" L x 8" H
- Case Pack 12