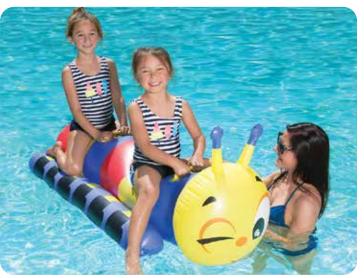

#### 52600 Clock

- Water resistant ABS frame
- Glass Lens
- Battery operated with quartz movement (battery not included)
- Color: White
- Package: Box
- Size: 12" Diameter
  Case Pack 12

#### 52541