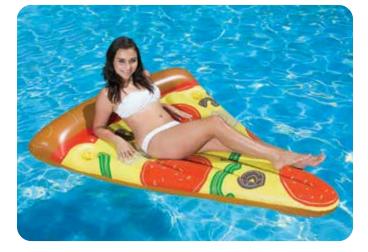

#### Slice O' Pizza Mattress

- Popular food trend design adds fun to any pool
- Full-width rolled top construction for head and neck support
- Wide width provides plenty of room for lounging
- Two integrated soft beverage pockets
- Color: Multi
- Package: Box
- Size: 55" W x 72" L, deflated
- Gauge: 10g (0.25mm)
- Age: 8+ Years
- Case Pack 6