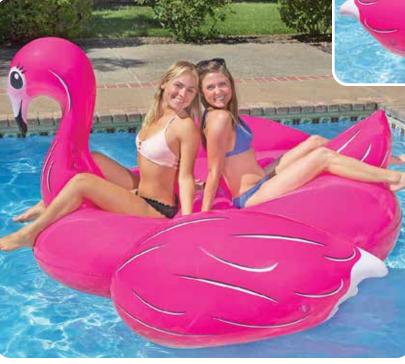

: Box
- Size: 28" W x 58" L, deflated
- Gauge: 10g (0.25mm)
- Age: 6+ Years
- Case Pack 6





# <image><image>

**Riders & Activities** 





# Inflatables

**99** 

## **Riders & Activities**

## Inflatables

#### 81702 Happy Hippo Rider

- Oversized rider is water-stable with wide-body profile
- 2 permanently bonded handles
- Includes easy inflate / deflate valve
- Color: Purple
- Package: Box
- Size: 34" W x 69" L, deflated
- Gauge: 10g (0.25mm)
- Age: 8+ Years
- Case Pack 6







#### 83675 Jumbo Duck

- Oversize play rider with oval island center
- Large side wings for water stability
- Holds multiple riders and adults
- Two-step valve for quick deflation
- Color: Yellow
- Package: Box
  Size (body): 46" W x 60" L, deflated
- Gauge: 12g (0.30mm)
- Age: 8+ Years
- Case Pack 3









#### 83678 Jumbo Flamingo

- Oversize play rider with oval island center
- · Large side wings for water stability
- Holds multiple riders and adults
- Two-step valve for quick deflation
- Color: Pink
- Package: Box
- Size (body): 48" W x 75" L, deflated

Inflatables

- Gauge: 12g (0.30mm)
- Age: 8+ Years
- Case Pack 3



## Riders & Activities

101

## **Riders & Activities**

# Inflatables



#### 86104 Aqua Rocker

- Large enough for 3 to 4 children
- Stabilizing outer rocker floats
- Ladder-style inside
- Two-step valve for quick deflation
- Color: Blue Multi
- Package: Box
- Size: 52" W x 88" L, deflated
- Gauge: 14g (0.35mm)
- Age: 8+ Years
- Case Pack 4







#### 83677 Jumbo Swan

- Large-profile majestic rider adds fun to any pool
- Wide wing span and elongated neck with two int