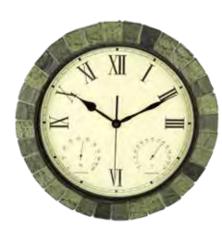

#### Thermometers

All Pool / Spa Thermometers Feature:

Alcohol-based indicator 
 Easy-to-read markings
 Maximum high temperature of 120°F and 50°C 
 Polyethylene cord

Floating Thermometer

Bulk
Injection-molded and

- shatter-resistant body
  7½" L x ¾" Diameter
- 1 ¾" Diameter top
- Case Pack 24

ESSENTIAL

#### Floating Character Thermometers - Bag with Header Card

- Soft-molded characters in assortment - Duck, Boat, Whale, Turtle
- 8" L x 1/8" Diameter • Case Pack – 24

Water Treatment

Thermometers

33