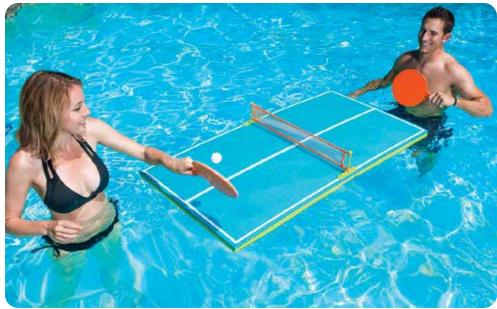

PVC poles
- Fits most pools with perimeter decking
- Sturdy Polyform water or sand-fill game base
- Set includes: nylon net, game bases and deluxe water volleyball and inflating needle
- Color: White / Blue
- Package: Box
- Total size: 16' W by 30" H (can extend over 38' with corner ties)

Games & Toys

- Net size: 16' W x 30" H
- Age: 12+ Years
- Case Pack 6



Poolside Games & Toys

### Games & Toys

### Poolside Water Games & Toys

#### 50516 Underwater Surfboard

- For underwater surfing and on-the-water play
- Curved design for optimal underwater balancing
- Soft, durable foam helps resist cracks and breaks
- Lightweight and resists water absorption
- Color: 3 Assorted Red, Blue, Green
- Size: 10.5" W x 29" L x 2" H • Package: Shrink wrap with label
- Age: 8+ Years
- Case Pack 6







#### 72726 Floating Table Tennis Game

- Unfolds easily for quick set up
- Non-corrosive EPS foam base with built-in component compartments for convenient storage
- ABS play surface
- Doubles as table top game
- Set includes 2 oversize paddles, net with uprights, 3 ping pong balls
- Color: Blue / Green
- · Package: Box
- Size: 27" W x 54" L
- Age: Adult
- Case Pack 3









#### Super Combo Water Volleyball / Badminton Game

- Non-corrosive PVC tubing
- Polyfoam floats
- Heavy-duty nylon netting
- Set includes: deluxe water volleyball with inflating needle, 4 metal badminton rackets and 2 birdies
- · Color: White
- Package: Box
- Size: 90" W x 21" H x 24" D
- Age: 8+ Years
- Case Pack 12



#### 72686 **Deluxe Badminton Set**

- · Four rackets feature blue aluminum rims, steel shaft, a