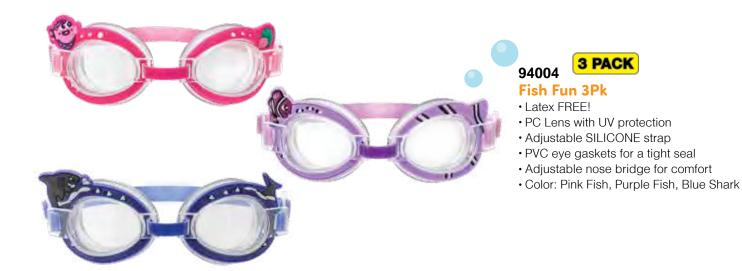

& Dive Gear

# FRESH NEW LINED

# UV PROTECTED PC LENS

### LATEX FREE

# AGES 3 +

### DELUXE SILICONE STRAPS

# CARDED PACKAGE

CASE PACK 12

#### 94000 Lil' Guppies Goggles

Latex FREE!

Lime Green

- PC Lens with UV protection
- Adjustable SILICONE strap
- Adjustable nose bridge for comfort
- PVC eye gaskets for a tight seal
  Color: Assorted Blue, Pink, Yellow,





### 2 PACK

#### Splash Hero 2Pk Goggles

Latex FREE!

94002

- PC Lens with UV protection
- Adjustable SILICONE strap
- One-piece frame
- PVC eye gaskets for a tight seal
- · Color: Blue, Red

#### 94001

#### **Splash Pals Goggles**

- Latex FREE!
- PC Lens with UV protection
- Adjustable SILICONE strap
- PVC eye gaskets for a tight seal
- Adjustable nose bridge for comfort
- Color: Assorted Pink Bird, Green Alligator



#### 91000

#### Fish Face Mask

- Latex FREE!
- PC Lens with UV protection
- PVC straps with adjustable side buckles
- PVC skirt for a secure comfortable seal
- Color: Assorted Pink Fish, Grey Shark

Lif Splashers







#### 91002 Combo Dive Set

- Latex FREE!
- Color: Multi
- ALL-IN-ONE fun swim set includes:

#### Goggles

- Deluxe Silicone straps Adjustable
- PVC eye gaskets
- Adjustable nose bridge
- PC lens with UV protection
- Mask
- PC lens with UV protection
- PVC skirt PVC skirt for a secure comfortable seal
- PVC split strap for a secure fit adjustable
   Snorkel
- PVC mouthpiece and bite tabs
- Snorkel keeper for connecting to mask

#### **Dive Disks**

Three weather-proof disks with slotted design for quick sinking

#### Mesh Tote Bag

Swim & Dive Gear

- Drawstring top for