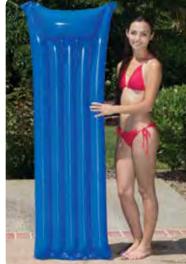

ck 12



NBA Logo Game Ball also available in bulk on page 152

#### 88631 48" NBA Tube

- Durable vinyl with 15" Diameter center
- · Includes two-step valve for quick deflation
- Color: Red / White / Blue
- · Package: Box
- Size: 48" Diameter, deflated
- Gauge: 12g (0.30mm)
- Age: 8+ Years
- Case Pack 6





#### 88632 NBA Play Ball

- Traditional 6-panel beach ball
- Color: Red / White / Blue
- Package: Polybag
- Size: 24" Diameter, deflated
- Gauge: 7.2g (0.18mm)
- Age: 6+ Years
- Case Pack 12



Inflatables

#### NBA Collection

## 57

#### Mattresses

## Inflatables

#### 83110 Vinyl Mattress

- Integrated pillow
- Sleek, X-beam construction
- Color: 3 Assorted Green, Orange, Blue
- Package: Polybag
- Size: 27" W x 72" L, deflated
- Gauge: 6g (0.15mm)
- Age: Adult
- Case Pack 36









#### 83125 Polka Dot Mattress

- Integrated pillow
- X-beam construction
- Transparent top with solid color bottom
- Color: 3 Assorted Green, Pink, Blue
- Package: Polybag
- Size: 27" W x 72" L, deflated
- Gauge: 7.8g (0.195mm)
- · Age: Adult
- Case Pack 36



#### 83150 American Stars Mattress

- Full-width pillow
- Comfortable 5-channel body with X-beam construction
- Color: Multi
- Package: Polybag
- Size: 29" W x 75" L, deflated
- Gauge: 9.8g (0.245mm)
- Age: Adult
- Case Pack 12

#### View the entire American Stars Gollection on page 53





#### 83160 Neon Frost Mattress

- Large-scale design with jumbo pillow
- Neon frost vinyl with X-beam construction
- Designed with larger channels for maximum comfort
- Color: 2 Assorted Orange, Yellow
- Package: Box
- Size: 33" W x 75" L, def