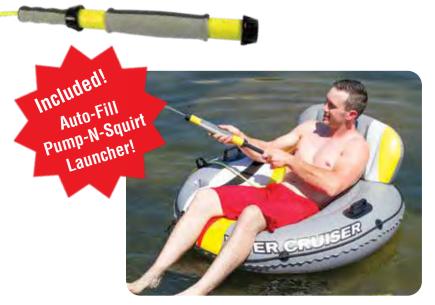

## 47" DLX River Cruiser Lounge with Water Launcher

- Designed and constructed for rough water play on river or lake
- Constructed from extra-strength 22g vinyl
- Lounge seat includes **back-up air chamber** for on-the-water security
- · Large-width back rest with separate air chamber
- Includes auto-fill pump-n-squirt launcher with built-in holster shoots over 35'
- 72" auto-fill tubing stays secure in the water for constant-flow action
- · Black perimeter rope included for tethering as needed
- Two black permanently-bonded handles
- · Built-in beverage pocket
- Black mesh center seat
- Color: Multi
- · Packaging: Box
- Size: 47" Diameter, deflated
- Gauge: Extra-strength vinyl, 22g (0.55mm)
- Age: Adult
- Case Pack 4

#### 85607 47" DLX River Cruiser Tube

- Designed for rough water play on the river or lake
- Constructed from extra-strength 22g vinyl
- Tube includes **back-up air**
- chamber for on-the-water securityIncludes black perimeter rope for tethering as needed.
- Two black permanently-bonded handles
- Color: Multi
- Package: Box
- Size: 47" Diameter, deflated (13" Diameter inside, deflated)
- Gauge: Extra-strength vinyl, 22g (0.55mm)
- · Age: Adult
- · Case Pack 6