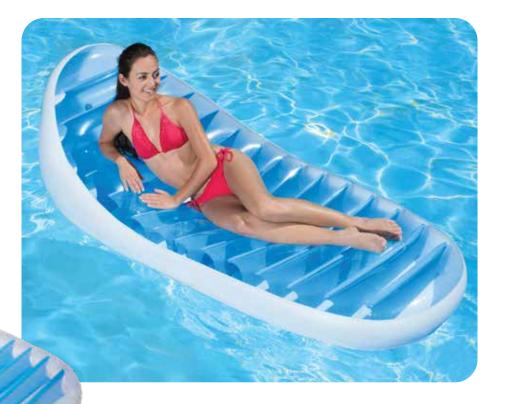

rimeter
- 40 built-in water holes provide cooling comfort
- $\boldsymbol{\cdot}$  Elevated pillow and foot rest built into construction
- Color: Reversible Pink / Blue
- · Packaging: Box
- Size: 41" W x 72" L, deflated
- Gauge: 8.4g (0.21mm)
- Age: Adult
- Case Pack 12





3) The Naurical



#### 83389 The Nautical

- Double-wide mattress with contour body
- Retractable / removable neck roll for sitting or lounging comfort
- Color: Blue
- Package: Box
- Size: 43" W x 57" L, deflated
- Gauge: 14g (0.35mm)
- Age: Adult
- Case Pack 2



#### 85550 Contoured Mattress

- Oversized oval-shape profile
- Elevated back for comfortable lounge positioning
- Integrated beverage pocket
- Color: Blue
- Package: Color Box
- Size: 42" W x 86" L, deflated
- Gauge: 12g (0.30mm)
- Age: Adult
- Case Pack 6



#### 83320 Suntanner Mattress

- Wide, contoured body with X-beam construction
- Soft 3-chamber top with a raised pillow
- Color: 3 Assorted Yellow, Pink, Blue
- Package: Box
- Size: 44" W x 74.5" L, deflated
- Gauge: 10g (0.25mm)
- Age: Adult
- Case Pack 6







63

Mattresses

## Matti

## Inflatables

#### 83334 Cool Kiwi Mattress

- Large-scale design w/ full-width pillow
- X-beam construction
- Four large channels for all-day comfort
- Color: Multi
- Package: Box
- Size: 33" W x 75" L, deflated
- Gauge: 8g (0.20mm)
- Age: Adult
- Case Pack 12





#### 83342

#### Gecko Hawaii<sup>®</sup> Jumbo Mattress

- Jumbo profile for BIG Gecko lounging
- I-beam construction with full-width gusseted pillow
- Built-in beverage and snack holders
- Durable 12.4g vinyl and perimeter rope
- Color: