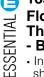

#### Thermometers

All Pool / Spa Thermometers Feature:

Alcohol-based indicator 
 Easy-to-read markings
 Maximum high temperature of 120°F and 50°C 
 Polyethylene cord

Floating Thermometer

Bulk
Injection-molded and

- shatter-resistant body
  7½" L x ¾" Diameter
- 1 ¾" Diameter top
- Case Pack 24

ESSENTIAL

#### Floating Character Thermometers - Bag with Header Card

- Soft-molded characters in assortment - Duck, Boat, Whale, Turtle
- 8" L x 1/8" Diameter • Case Pack – 24

Water Treatment

Thermometers

33