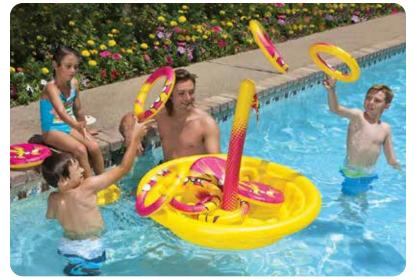

#### **Ring-A-Ding-Ding Island / Lucky 7 Game**

- Rings and rings of fun all welded together for in-and-out play
- One side features a trendy design reverse side features game
- Includes (7) 3" foam balls
- total rings, approximately 25" Diameter
- Color: Multi
- Package: Box
- Size: 72" Diameter, deflated
- Gauge: 14g (0.35mm)
- Age: 8+ Years
- Case Pack 3