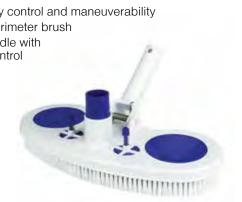

#### Air-Relief Vinyl Liner Vacuum - Bulk

- ABS body 13" W
- · Weighted for easy control and maneuverability
- Polypropylene perimeter brush
- · Durable ABS handle with tension-spring control
- Self-adjusting
- air-relief valves
- · Case Pack 6