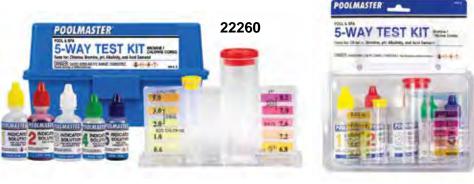

#### 5-Way Test Kits

Case Pack - 12

- · Tests for Chlorine, Bromine, pH, Acid Demand, and Total Alkalinity
- 1 oz. solutions #1 #3 and ½ oz. solutions #4 - #5 included

5-Way Test Kit - Poly Case

- · Five built-in color chips with front and back readouts
- Round clear-view test block with matching caps to solutions

22260 - Poly Case

· Case Pack - 12

#### 22264 - Clam Shell

· Case Pack - 12