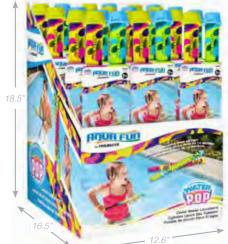

## 47" DLX River Cruiser Lounge with Water Launcher

- Designed and constructed for rough water play on river or lake
- Constructed from extra-strength 22g vinyl
- Lounge seat includes **back-up air chamber** for on-the-water security
- · Large-width back rest with separate air chamber
- Includes auto-fill pump-n-squirt launcher with built-in holster shoots over 35'
- 72" auto-fill tubing stays secure in the water for constant-flow action
- · Black perimeter rope included for tethering as needed
- Two black permanently-bonded handles
- · Built-in beverage pocket
- Black mesh center seat
- Color: Multi
- · Packaging: Box
- Size: 47" Diameter, deflated
- Gauge: Extra-strength vinyl, 22g (0.55mm)
- Age: Adult
- Case Pack 4

#### 85607 47" DLX River Cruiser Tube

- Designed for rough water play on the river or lake
- Constructed from extra-strength 22g vinyl
- Tube includes **back-up air**
- chamber for on-the-water securityIncludes black perimeter rope for tethering as needed.
- Two black permanently-bonded handles
- Color: Multi
- Package: Box
- Size: 47" Diameter, deflated (13" Diameter inside, deflated)
- Gauge: Extra-strength vinyl, 22g (0.55mm)
- · Age: Adult
- · Case Pack 6