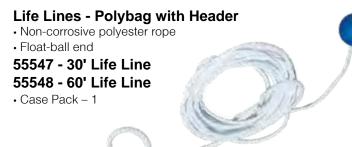

6
- Case Pack 12

## Replacement Parts

#### 38607 Replacement Brushes - Bulk

- Fits #18525 / #18256
- Case Pack 12



#### Standard Mesh Bag - Polybag with Insert

- 28822
- For Leaf Vacuums
- Fits #28300 / #28316
- Case Pack 6

## Accessories

41



### Safety & Solar

#### US Coast Guard Approved Buoys - Bulk

- Type IV PFD
- Slight bendability
- Will NOT crack, crumble or puncture
- Perimeter rope

55549 - 19" Diameter Foam Ring 55550 - 24" Diameter Foam Ring 55551 - 30" Diameter Foam Ring

Case Pack - 6



- 32159 Rope Float - Bulk
- Fits standard poly-braided rope
- 5" x 9"
- Case Pack 24



#### **Decorative Foam Ring Buoys - Polybag**

- Polyfoam body
- Polyester webbing
- Braided perimeter rope

#### 55553 - 19" Diameter Foam Ring 55554 - 24" Diameter Foam Ring

Case Pack - 6





#### 32158 Life Hook - Bulk • Emergency aid for swimmers

- Attaches to any standard 1-piece pole
- Not for use with telescopic poles
- Case Pack 12

#### Solar

#### 59012 Solar Panels Accessory Kit - Box

- For use with above-ground pool solar heating panels
- Regulator valve for easy control of cold and warm water flow
- Easy to assemble
- Size: 5' L x 11/4" Diameter
- Kit includes: (2) 1<sup>1</sup>/<sub>4</sub>" connector hoses, (4) stainless steel clamps, (1) regulator valve, (1) water controller and (2) hose reducers
- Case Pack 12



#### 59027 Solar Heater Connection Kit -Polybag with Header

- For use with #59026
- Case Pack 1



#### 59026

#### Slim Line Above-Ground Pool Solar Heater - Box

- Able to raise water temperature up to 5 degrees in optimal conditions
- Sleek, slim