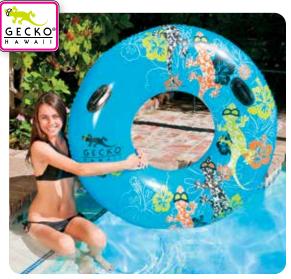

#### 83673

- Gecko Hawaii<sup>®</sup> Island
- Stretch out and relax in true Gecko style
- Multi-person island comes complete with perimeter rope
- Color: Multi
- Package: Box
- Size: 71" Diameter, deflated
- Gauge: 12g (0.30mm)
- Age: Adult
- Gase Pack 4