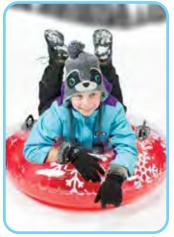

#### 87102 **Sno Cap**

- Traditional saucer design
- Solid center seat for sitting or lying
- Durable 14g vinyl for rough snow play
- Two permanently bonded handles for secure grabbing
- · Color: Red
- Package: Box
- Size: 38" Diameter, deflated
- Gauge: 14g (0.35mm)
- Age: 8+ Years
- Case Pack 12