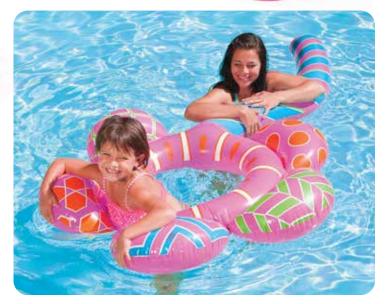

#### **Ring-A-Ding-Ding Island / Lucky 7 Game**

- Rings and rings of fun all welded together for in-and-out play
- One side features a trendy design reverse side features game
- Includes (7) 3" foam balls
- total rings, approximately 25" Diameter
- Color: Multi
- Package: Box
- Size: 72" Diameter, deflated
- Gauge: 14g (0.35mm)
- Age: 8+ Years
- Case Pack 3