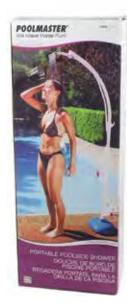

gories from poolside showers, towel racks and clocks, to water fountains and floating décor. Look closely, there's something for everyone.

#### 52505 Poolside Towel Tree

- Portable and convenient
- Accessories and towels are pool or spa side and ready to use
- · Hang dry / wet swim gear or sports clothing
- Non-corrosive PVC construction
   is weather resistant
- Color: White
- Package: Box
- Size: 49" H with 24" bars
- Case Pack 4







#### 52508

#### **Poolside Portable Shower**

- Functional shower and foot-rinser for poolside or patio
- Non-corrosive PVC construction is weather resistant
- Attaches easily to garden hose
- Detachable showerhead with flex hose and on / off valve included
- Sand-fill base for added stability
- Color: White
- Package: Box
- Size: 81" H
- Case Pack 4





- Four Colored-light settings
- · Floats, or attaches magnetically to vinyl or steel-sided pools
- Control remotely or manually
- Includes remote control
- Requires 3-AA batteries
- Color: White
- Package: Clam Shell
- Size: 5.75" Diameter
- Case Pack 12







Poolside & Décor



# Poolside & Décor

# Backyard & Décor



#### 54504

#### Floating Wireless Speaker w/ Multi-Light Display



- For use in any outdoor or indoor environment
- Waterproof floating speaker can be fully submerged up to 3 feet for 1 hour IPX7 rated
- Bluetooth® technology allows for easy wireless connection with high-quality sound
- Sync 2 units together for surround sound
- Super lightweight with push-button features allow you to play, pause, and toggle between songs
- Transmits up to 60 feet away from your wir