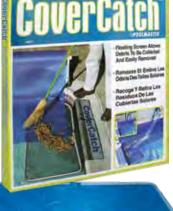

#### 29016 - Cover Catch

- Allows for quick collection of leaves and debris from top of pool covers
- Works with solar covers as well as traditional pool covers
- Weighted poolside deck plate
   and mesh net
- Sweep or hose leaves into net, fold and dispose of leaves
- Folds up for easy storage
- Package: Box
- Size: 43.75" W x 33.5" L
- Case Pack 6

CoverCatch