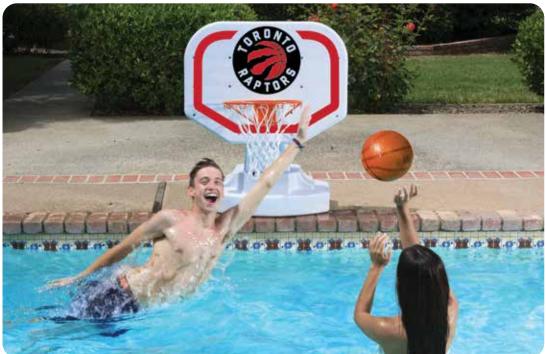

#### 72704 NBA Water Basketball Game With Game Ball

- Durable, non-corrosive PVC tubing
- Polyfoam floats for water stability
- Hand-woven polyethylene net
- NBA logo game ball included
- Color: Red, White
- Package: Color Box
- Size: 16" H x 21" Diameter base
- Age: 8+ Years
- Case Pack 12

NBA Logo Game Ball also available in bulk on page 152