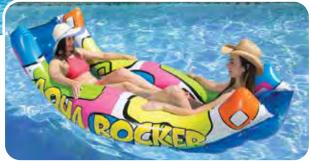

lor: Yellow
- Package: Box
  Size (body): 46" W x 60" L, deflated
- Gauge: 12g (0.30mm)
- Age: 8+ Years
- Case Pack 3









#### 83678 Jumbo Flamingo

- Oversize play rider with oval island center
- · Large side wings for water stability
- Holds multiple riders and adults
- Two-step valve for quick deflation
- Color: Pink
- Package: Box
- Size (body): 48" W x 75" L, deflated

Inflatables

- Gauge: 12g (0.30mm)
- Age: 8+ Years
- Case Pack 3



## Riders & Activities

101

## **Riders & Activities**

# Inflatables



#### 86104 Aqua Rocker

- Large enough for 3 to 4 children
- Stabilizing outer rocker floats
- Ladder-style inside
- Two-step valve for quick deflation
- Color: Blue Multi
- Package: Box
- Size: 52" W x 88" L, deflated
- Gauge: 14g (0.35mm)
- Age: 8+ Years
- Case Pack 4







#### 83677 Jumbo Swan

- Large-profile majestic rider adds fun to any pool
- Wide wing span and elongated neck with two integrated handles
- Two-step valve for quick deflation
- Color: White
- Package: Box
- Size (body): 46" W x 68" L, deflated
- Gauge: 12g (0.30mm)
- Age: 8+ Years
- Case Pack 3





#### 81735 T-Rex Rider

- Prehistoric fun on the water!
- Holds up to 2 riders
- 2 permanently bonded handles
- Color: Multi
- Package: Box
- Size: 22" W x 90" L, deflated
- Gauge: 12g (0.30mm)
- Age: 8+ Years
- Case Pack 4





#### 86123 Rockin' Horse

- Rock on land or water
- 4 permanently bonded handles
- Fits up to 2 children
- Outer inflatable chamber for stability
- Color: Multi
- Package: Box
- Size: 40" W x 84" L, deflated
- Gauge: 16g (0.40mm)
- Age: 8+ Years
- Case Pack 4

#### 8