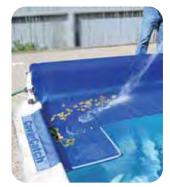

#### 29016 - Cover Catch

- Allows for quick collection of leaves and debris from top of pool covers
- Works with solar covers as well as traditional pool covers
- Weighted poolside deck plate
   and mesh net
- Sweep or hose leaves into net, fold and dispose of leaves
- Folds up for easy storage
- Package: Box
- Size: 43.75" W x 33.5" L
- Case Pack 6