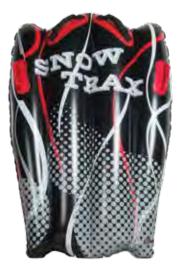

#### 87103

#### **Snow Trax**

- Four-channel slick-speed design features four acceleration-treads in heavy-duty PVC
- Constructed in extra-strength 16g vinyl for rough snow play
- Two permanently bonded handles in PVC for side gripping
- Two permanently bonded handles in rugged nylon material for front gripping
- Color: Black
- Package: Box
- Size: 35" W x 47.5" L, deflated
- Gauge: 16g (0.40mm)
- Age: 8+ Years
- Case Pack 6