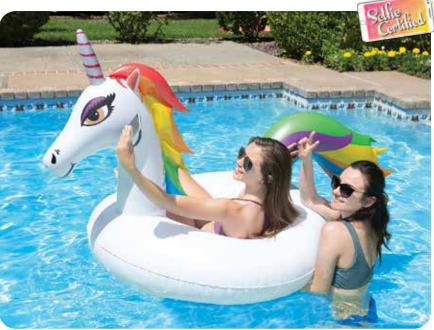

#### 87134 31" Rainbow Glitter Tube

- Rainbow + Glitter = LOVE IT!
- Traditional swim ring with translucent top filled with gold confetti glitter
- Color: Multi
- Package: Box
- Size: 31" Diameter, deflated
- Gauge: 8g (0.20mm)
- Age: 8+
- Case Pack 12