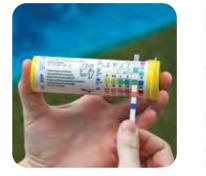

- Dip and read
- 50 strips per bottle
- No-bleed pads for accurate color-reading results

Test Strips