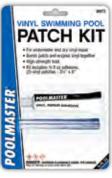

#### Vinyl Patch Kit Wet / Dry - Display

- · Underwater or dry patching
- · Fast-drying adhesive
- High-strength hold
- Kit includes: adhesive, applicator, patch material

#### 30279 - 4 oz. Kit

Case Pack - 12

#### 30280 - 2 oz. Kit

Case Pack - 24

(4 oz. Kit and Display Shown)

WYL SWIN

ry use

PATCH

ands patch and ginal view togethe

WET"