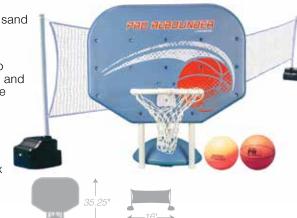

## Cleaning

Maintenance Kits

WIMMING POOL

MAINTENANCE KIT

YOUR LOGO

GOES HERE

NA BUT

## **BUILD-YOUR-OWN MAINTENANCE KIT!**

#### 32106 Customize your own Maintenance Kit!

- · Build a custom pool or spa kit by choosing products from our inventory of quality products.
- · Consult with our customer service department or your sales representative on pricing and special packaging options.
- Case Pack 1

Poolmaster maintenance kits ship standard in a plain corrugated box. Suitcase-style white currugated boxes are available as an upgraded option.

Please consult customer service at 1(800) 854-1776 for more information and pricing.

#### 32102 Gunite Pool Maintenance Kit • 20171 - 18" Aluminum-Back Brush

- 21190 Aluminum Leaf Skimmer
- 22260 5-Way Test Kit Poly Case
- 22200 3-Way Test Kit Poly Case
- 25285 Residential Thermometer27101 Gunite Flex Vacuum
- 35609 ABS Pole Hanger
- Case Pack 1