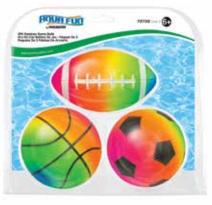

#### 72704 NBA Water Basketball Game With Game Ball

- Durable, non-corrosive PVC tubing
- Polyfoam floats for water stability
- Hand-woven polyethylene net
- NBA logo game ball included
- Color: Red, White
- Package: Color Box
- Size: 16" H x 21" Diameter base
- Age: 8+ Years
- Case Pack 12

NBA Logo Game Ball also available in bulk on page 152