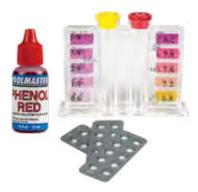

#### 22272 5-Way Test Kit - DPD (diethyl-p-phenylene diamine) - Poly Case

- Tests for Chlorine, Bromine, pH, Acid Demand, and Total Alkalinity
- Rapid dissolve DPD tablets, 1 oz. solutions #2 #3 and ½ oz.
- solutions #4 #5 included
- · Built-in color readings on front
- Deluxe acrylic clear-view test block with matching caps to solutions
- · Case Pack 12

22264

PREMIER