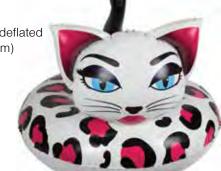

Lady Bug Party Float

- Unique trend design for LOVE BUGS
- · Easy inflate / deflate valve
- Color: Red / Black
- Package: Box
- Size: 48" Diameter x 11" inner Diameter, deflated
- Gauge: 10g (0.25mm)
- Age: 8+
- Case Pack 6



#### 87167 48" Bumble Bee Party Float

- Create a BUZZZZ with this unique trend design
- Easy inflate / deflate valve
- Color: Yellow / Black
- Package: Box
- Size: 48" Diameter x 11" inner Diameter, deflated
- Gauge: 10g (0.25mm)
- Age: 8+
- Case Pack 6







Tubes



Tag us @poolmasterofficial

#### 87156 48" Pretty Kitty Tube

- · Large-profile character tube features large face, ears and long curled tail
- Tail measures approximately 24" tall
- Color: Multi
- · Package: Box
- Size: 48" Diameter, deflated
- Gauge: 10g (0.25mm)
- Age: 8+ Years
- · Case Pack 6









#### 87162 48" Flamingo Tube

- · Large-profile character tube features elevated flamingo head and neck
- Neck stands approximately 30" tall
- · Includes easy inflate / deflate valve
- Color: Pink
- · Package: Box
- Size: 48" Diameter, deflated
- Gauge: 10g (0.25mm)
- Age: 8+ Years
- · Case Pack 6





#### 48" Seahorse Tube

- · Large-profile character tube features beautifully detailed head and curled tail
- · Seahorse head features detailed spine, trumpet nose and measures over 3' tall
- Tail measures approximately 2' tall
- · Includes easy inflate / deflate valve
- · Package: Box
- Size: 48" Diameter, deflated
- Gauge: 10g (0.25mm)
- · Age: 8+ Years

#### 87157

#### 48" Yellow Seahorse Tube

 Case Pack – 6 87158 48" Coral Seahorse Tube · Case Pack - 6





**92** 





#### 8173