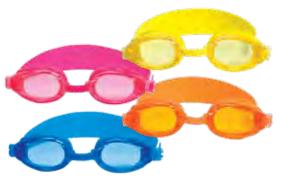

#### 2-Way Test Kits

- Tests for Chlorine and pH
- 1/2 oz. solutions OTO and Phenol Red included
- · Round clear-view test block with solution-color matched caps
- · Built-in color readings on front and back

#### 22235 - Clam Shell

Case Pack - 12

- 22236 Polyethylene Case
- Case Pack 24

22237 - Polyethylene Case - Clam Shell · Case Pack - 6

22236

22237