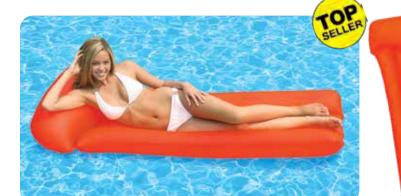

resses

## Inflatables

#### 83110 Vinyl Mattress

- Integrated pillow
- Sleek, X-beam construction
- Color: 3 Assorted Green, Orange, Blue
- Package: Polybag
- Size: 27" W x 72" L, deflated
- Gauge: 6g (0.15mm)
- Age: Adult
- Case Pack 36









#### 83125 Polka Dot Mattress

- Integrated pillow
- X-beam construction
- Transparent top with solid color bottom
- Color: 3 Assorted Green, Pink, Blue
- Package: Polybag
- Size: 27" W x 72" L, deflated
- Gauge: 7.8g (0.195mm)
- · Age: Adult
- Case Pack 36



#### 83150 American Stars Mattress

- Full-width pillow
- Comfortable 5-channel body with X-beam construction
- Color: Multi
- Package: Polybag
- Size: 29" W x 75" L, deflated
- Gauge: 9.8g (0.245mm)
- Age: Adult
- Case Pack 12

#### View the entire American Stars Gollection on page 53





#### 83160 Neon Frost Mattress

- Large-scale design with jumbo pillow
- Neon frost vinyl with X-beam construction
- Designed with larger channels for maximum comfort
- Color: 2 Assorted Orange, Yellow
- Package: Box
- Size: 33" W x 75" L, deflated
- Gauge: 8g (0.20mm)
- Age: Adult
- Case Pack 12



#### 83113 Juice Pop

- · Bright translucent design adds POP to pool water
- Almost 6' long
- Color: Multi
- Package: Box
- Size: 27.5" W x 70" L, deflated
- Gauge: 10g (0.25mm)
- Age: 8+ Years
- Case Pack 6







## 83111

#### Slice O' Pizza Mattress

- Popular food trend design adds fun to any pool
- Full-width rolled top construction for head and neck support
- Wide width provides plenty of room for lounging
- Two integrated soft beverage pockets
- Color: Multi
- Package: Box
- Size: 55"