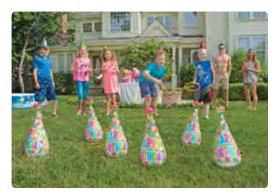

ble rings
- Color: Multi
- Package: Box
- Size: 32" H x 49" Diameter, deflated
- Gauge: 8.8g (0.22mm)
- Age: 8+ Years
- Case Pack 6





## Riders & Activities



#### 86181 Shark Zone Ring Toss

- Set includes 6 fins and 6 (6.5") Diameter plastic toss rings
- Built-in water bladder provides upright support
- Can be played in pool or on lawn
- Color: Gray
- Package: Box
- Size: 11" H, deflated
- Gauge: 7.2g (0.18mm)
- Age: 8+ Years
- Case Pack 12





#### 86201 Party Hats Ring Toss Game

- It's always a party with this family-friendly game
- Set includes 6 oversized hats and 6 toss rings (6.5" diameter)
- Built-in water bladder for upright support
- Can be played on water or lawn
- Color: Multi
- Package: Box
- Size: 17" H x 8" W
- Gauge: 8g (0.20mm)
- Age: 8+ Years
- Case Pack 12













#### 86196 Volleyball Game

- Inflatable posts with wide base support
- Integrated 44" net
- Inflatable 11" volleyball included
- Color: Blue / Green
- Package: Box
- Size: 90" W x 23" H, deflated
- Gauge: 7g (0.17mm)
- Age: 8+ Years
- Case Pack 6



• 14" basketball and 3 toss

- 2-in-1 Game
- 2000
- rings included • Fun water activity set
- Color: Multi
- Package: Box
- Size: 20" H x 31.5" Diameter, deflated
- Gauge: 8g (0.20mm)
- Age: 8+ Years
- Case Pack 12





#### 86182 Tic Tac Toe

- Family fun jumbo toss game for pool or lawn play
- Set includes oversize game board, (5) X pieces and (5) O pieces
- Color: Reversible Orange / Blue
- Package: Box
- Size: 48" W x 48" L, deflated
- Gauge: 8g (0.20mm)
- Age: 8+ Years
- Case Pack 12





Inflatables



**Riders & Activities** 

##