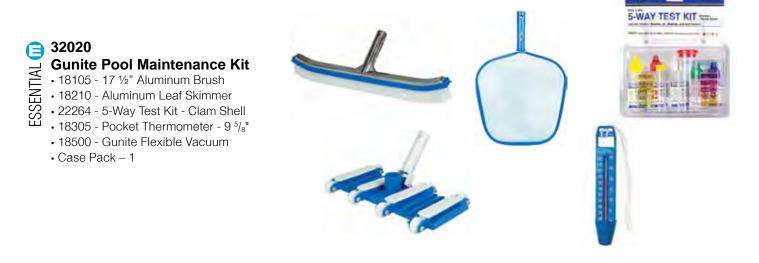

#### 18500

ESSENTIAL

#### Gunite Flexible Vacuum - Bulk

- Flex-body designed for easy maneuverability 13  $^{\prime\prime}$  W
- Non-mar EVA body
- · PVC wheels with stainless steel axles
- 4 Covered weights
- For hard-surface pools / spas
- Case Pack 6
- \*Replacement wheels #37608 available pg 41