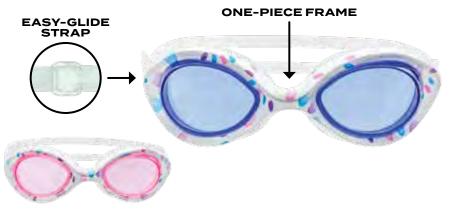

le side buckles
- PVC skirt for a secure comfortable seal
- Color: Assorted Pink Fish, Grey Shark

Lif Splashers







#### 91002 Combo Dive Set

- Latex FREE!
- Color: Multi
- ALL-IN-ONE fun swim set includes:

#### Goggles

- Deluxe Silicone straps Adjustable
- PVC eye gaskets
- Adjustable nose bridge
- PC lens with UV protection
- Mask
- PC lens with UV protection
- PVC skirt PVC skirt for a secure comfortable seal
- PVC split strap for a secure fit adjustable
   Snorkel
- PVC mouthpiece and bite tabs
- Snorkel keeper for connecting to mask

#### **Dive Disks**

Three weather-proof disks with slotted design for quick sinking

#### Mesh Tote Bag

Swim & Dive Gear

- Drawstring top for easy access and closure
- Integrated grab tab for hanging and toting

165

# Goggles / Masks / Sets





#### FASHION DESIGN WITH A PURPOSE

#### **Reflector Sport Goggles**

- Wide-angle curved lens for enhanced field of vision
- Mirror lens for enhanced visibility
- UV protected / Anti-fog lens
- · One-piece frame with flexible nose bridge
- SILICONE eve caskets and strap for durability and a comfortable seal
- PRESS-LEVER Easy-glide buckle for rapid fit
- · Color: Assorted: Blue, Black

#### EDGY, SPORTY, HIGH PERFORMANCE



#### 94008

#### **Contemporary Sport Goggles**

- · Wide-angle curved lens for enhanced field of vision
- Tinted lens for enhanced visibility for indoor / outdoor swimming
- UV protected / Anti-fog lens
- One-piece frame with soft-flex SILICONE nose bridge for comfort
- SILICONE eye gaskets and split strap for durability and a comfortable seal
- PRESS-BUTTON Easy-gl