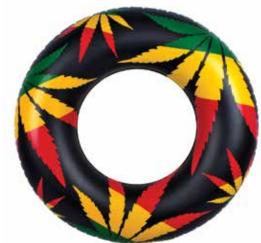

#### 87134 31" Rainbow Glitter Tube

- Rainbow + Glitter = LOVE IT!
- Traditional swim ring with translucent top filled with gold confetti glitter
- Color: Multi
- Package: Box
- Size: 31" Diameter, deflated
- Gauge: 8g (0.20mm)
- Age: 8+
- Case Pack 12