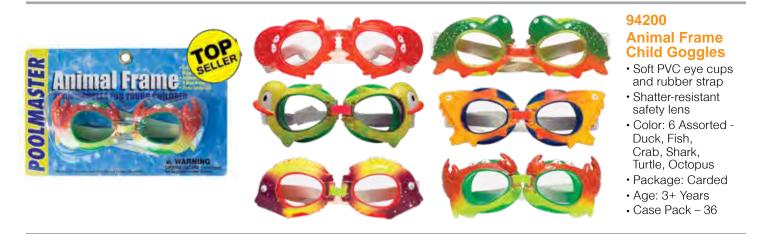

Years
- Case Pack 24

#### 72670 **Grip Round Ball**

- · Color: 3 Assorted Purple, Yellow, Orange
- · Package: Bulk
- Size: 7" Diameter • Age: 8+ Years
- · Case Pack 12



POOLMASTER



153



# Swim & Dive Gear







**GOGGLES** 









Swim, dive, snorkel or splash! Poolmaster<sup>®</sup> offers products that help you perform your best – no matter what your age, skill level or performance goal. Choose from over 100 styles, all made with quality, lightweight, flexible materials and designed for both comfort and performance.

# **Choose From Our**

# **Classic Swim & Dive Offering**

- Recreational and competition-designed goggles available in an assortment of colors and styles
- Swim / Dive Masks and Snorkels for beginners and underwater explorers
- Combo Sets for diving enthusiasts







#### 94270 Junior Sparkle Child Goggles

- Soft PVC eye cups and rubber strap
- Shatter-resistant safety lens
- Glitter-filled clear frames
- Color: 3 Assorted -Pink, Yellow, Blue
- Package: Carded
- Age: 3+ Years
  Case Pack 48

# Swim & Dive Gear<sup>155</sup>

Goggles

# Goggles

# Swim & Dive Gear

#### 94400

#### Compi-1 Junior Swim Combo

- PVC eye cups and rubber strap
- PVC ear plugs and nose clipGoggles, nose clip and ear plug set
- Color: 3 Assorted Pink, Green, Black
- Package: Carded
- Age: 8+ Years
- Case Pack 36









#### **94460**

#### Advantage Junior Goggles

- Silicone eye cups and strapPolycarbonate lens
- Color: 4 Assorted Orange, Blue, Pink, Yellow
- Package: Clam Shell
- Age: 8+ Years
- Case Pack 24

# 94800

#### C2 II Water Sport Goggles

- PVC eye cups