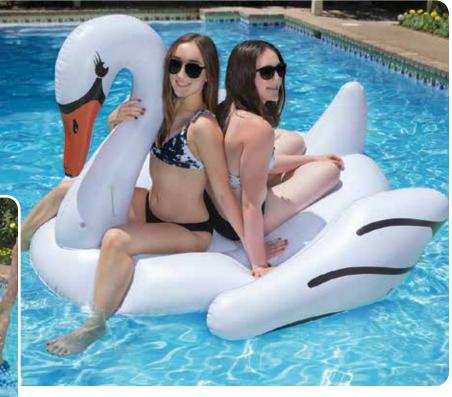

deflation
- Color: Pink
- Package: Box
- Size (body): 48" W x 75" L, deflated

Inflatables

- Gauge: 12g (0.30mm)
- Age: 8+ Years
- Case Pack 3



## Riders & Activities

101

## **Riders & Activities**

# Inflatables



#### 86104 Aqua Rocker

- Large enough for 3 to 4 children
- Stabilizing outer rocker floats
- Ladder-style inside
- Two-step valve for quick deflation
- Color: Blue Multi
- Package: Box
- Size: 52" W x 88" L, deflated
- Gauge: 14g (0.35mm)
- Age: 8+ Years
- Case Pack 4







#### 83677 Jumbo Swan

- Large-profile majestic rider adds fun to any pool
- Wide wing span and elongated neck with two integrated handles
- Two-step valve for quick deflation
- Color: White
- Package: Box
- Size (body): 46" W x 68" L, deflated
- Gauge: 12g (0.30mm)
- Age: 8+ Years
- Case Pack 3





#### 81735 T-Rex Rider

- Prehistoric fun on the water!
- Holds up to 2 riders
- 2 permanently bonded handles
- Color: Multi
- Package: Box
- Size: 22" W x 90" L, deflated
- Gauge: 12g (0.30mm)
- Age: 8+ Years
- Case Pack 4





#### 86123 Rockin' Horse

- Rock on land or water
- 4 permanently bonded handles
- Fits up to 2 children
- Outer inflatable chamber for stability
- Color: Multi
- Package: Box
- Size: 40" W x 84" L, deflated
- Gauge: 16g (0.40mm)
- Age: 8+ Years
- Case Pack 4

#### 86233 Aqua Launch Slide

- Hose attachment and spray nozzles keep slide wet
- Large bumper-style rails
- Water-filled base secures slide with connectors and ropes
- · 2 sturdy handles to assist in slide placement
- Color: Multi
- Package: Box
- Size: 34.5" W x 92" L, deflated
- Gauge: 14g (0.35mm)
- Ag