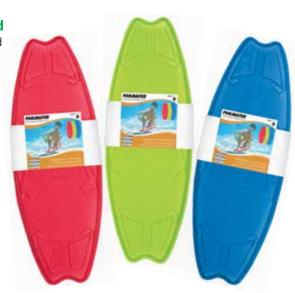

ive PVC poles
- Fits most pools with perimeter decking
- Sturdy Polyform water or sand-fill game base
- Set includes: nylon net, game bases and deluxe water volleyball and inflating needle
- Color: White / Blue
- Package: Box
- Total size: 16' W by 30" H (can extend over 38' with corner ties)

Games & Toys

- Net size: 16' W x 30" H
- Age: 12+ Years
- Case Pack 6



Poolside Games & Toys

### Games & Toys

### Poolside Water Games & Toys

#### 50516 Underwater Surfboard

- For underwater surfing and on-the-water play
- Curved design for optimal underwater balancing
- Soft, durable foam helps resist cracks and breaks
- Lightweight and resists water absorption
- Color: 3 Assorted Red, Blue, Green
- Size: 10.5" W x 29" L x 2" H • Package: Shrink wrap with label
- Age: 8+ Years
- Case Pack 6







#### 72726 Floating Table Tennis Game

- Unfolds easily for quick set up
- Non-corrosive EPS foam base with built-in component compartments for convenient storage
- ABS play surface
- Doubles as table top game
- Set includes 2 oversize paddles, net with uprights, 3 ping pong balls
- Color: Blue / Green
- · Package: Box
- Size: 27" W x 54" L
- Age: Adult
- Case Pack 3









#### Super Combo Water Volleyball / Badminton Game

- Non-corrosive PVC tubing
- Polyfoam floats
- Heavy-duty nylon netting
- Set includes: deluxe water volleyball with inflating needle, 4 metal badminton rackets and 2 birdies
- · Color: White
- Package: Box
- Size: 90" W x 21" H x 24" D
- Age: 8+ Years
- Case Pack 12



#### 72686 **Deluxe Badminton Set**

- · Four rackets feature blue aluminum rims, steel shaf