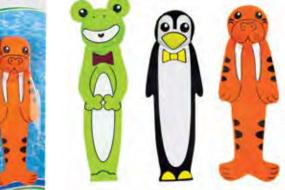

#### 87102 **Sno Cap**

- Traditional saucer design
- Solid center seat for sitting or lying
- Durable 14g vinyl for rough snow play
- Two permanently bonded handles for secure grabbing
- · Color: Red
- Package: Box
- Size: 38" Diameter, deflated
- Gauge: 14g (0.35mm)
- Age: 8+ Years
- Case Pack 12

#### 87101 **Snow Wedge**

- Slick and sleek triangular design
- · Center seat features indented comfort-well
- Durable 14g vinyl for rough snow play
- Two permanently-bonded handles for
- secure gripping
- · Color: Gray / Red / Black
- · Package: Box
- Size: 47" W x 47" L, deflated
- Gauge: 14g (0.35mm)
- Age: 8+ Years
- Case Pack 6

#### **Snow Trax**

- Four-channel slick-speed design features four acceleration-treads in heavy-duty PVC
- Constructed in extra-strength 16g vinyl for rough snow play
- Two permanently bonded handles in PVC for side gripping
- Two permanently bonded handles in rugged nylon material for front gripping
- Color: Black
- Package: Box
- Size: 35" W x 47.5" L, deflated
- Gauge: 16g (0.40mm)
- Age: 8+ Years
- Case Pack 6