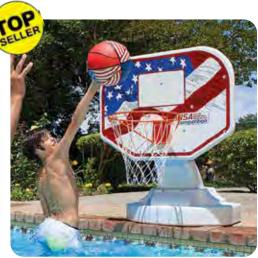

#### 72704 NBA Water Basketball Game With Game Ball

- Durable, non-corrosive PVC tubing
- Polyfoam floats for water stability
- Hand-woven polyethylene net
- NBA logo game ball included
- Color: Red, White
- Package: Color Box
- Size: 16" H x 21" Diameter base
- Age: 8+ Years
- Case Pack 12