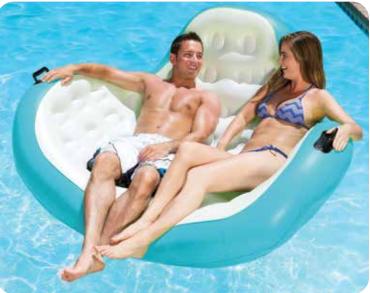

## **Character Sling Chairs**

- Semi-submerged hammock-style chair
- Inflated center sling seat for comfort
- Generous horseshoe-style back / arm rest · Chair Size: 56" W x 38.5" D, deflated
- On-trend FUN characters adorn the backrest
- Two integrated soft beverage pockets
- · Package: Box
- Gauge: 10g (0.25mm)
- · Age: Adult · Case Pack - 6

P.P.

- 85589 Flamingo
- 85590 Pineapple 85591 - Mermaid Tail
- 85592 Flame

85589 Flamingo

85590 Pineapple