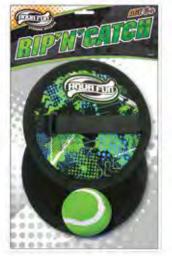

ge: Color Box
- Size: 16" H x 21" Diameter base
- Age: 8+ Years
- Case Pack 12



NBA Logo Game Ball also available in bulk on page 152

#### 72701 Hot Hoops Floating Basketball Game

- Easy snap-on assembly, no tools required
- Durable, non-corrosive construction
- Colorful nylon net
- PVC game ball included
- Color: Red / Blue / Yellow
- Package: Box
- Size: 15" H x 18.5" Diameter base
- Age: 8+ Years
- Case Pack 12







#### View the entire NBA Collection on page 56-57



Games & Toys

#### 72754 Active Xtreme Rip 'N' Catch

- Hook and loop material grips the ball
- Trendy design and colors
- Water resistant
- Set includes: 2 catch pads and 1 catch ball
- Color: 2 Assorted Blue / Green and Red / Yellow
- Package: Blister Card
- Size: 7.25" Diameter
- Age: 8+ Years
- Case Pack 12







### Poolside Water Games & Toys

### Poolside Water Games & Toys

### Games & Toys



- Inflatable bladder with lightweight foam layer and water-resistant fabric
- Color: 2 Assorted Red / Yellow, Blue / Green
- Package: Box
- Size: 8.5" L
- Age: 6+ Years
- · Case Pack 6







#### 72750

#### Active Xtreme X Ball

- Inflatable bladder with lightweight foam layer and water-resistant fabric
- Perfect for basketball, volleyball and soccer!
- Trendy design and colors
- Color: 2 Assorted Blue / Green, Red / Yellow
- Package: Box
- Size: 8.25" Diameter
- Age: 6+ Years
- Case Pack 6







#### 72765 Active Xtreme 20" Monster Disc

- Soft, flexible inner rim
- Weather-resistant nylon material
- Color: Blue / Green
- · Package: Header Card
- Size: 20" Diameter
- Age: 8+ Years
- Case Pack 6