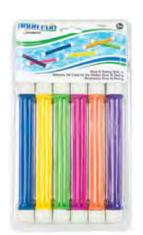

red dive rings
- Color: Purple, Green, Yellow, Orange, Blue and Pink
- Package: Clam Shell
- Size: 6" Diameter
- Age: 8+ Years

#### 72703 - 6 Ring Set

- Case Pack 12
- 72711 4 Ring Set
- Case Pack 12







Games & Toys

145

Poolside Water Games & Toys

# Water Games & Toys

# Games & Toys

#### 72702 Dive 'N' Relay Sticks

- Set of 6 numbered dive sticks
- Lie-flat sticks for diving and racing
- Color: Purple, Green, Yellow, Orange, Blue and Pink
- Package: Clam Shell
- Size: 8" L
- Age: 8+ Years
- Case Pack 12



#### 72713 Soft Funny Dive Animals

- Set of 4 numbered dive animals
- Flexible, soft molded design
- Helps develop water confidence
- Made of durable latex material
- Color: Orange, Red, Green and Yellow
- Package: Blister Card
- Size: 7" H
- Age: 8+ Years
- Case Pack 12









#### 72712 Soft Animal Rings

- Set of 4 numbered dive animals
- Flexible, soft molded design
- Made of durable latex material
- Helps develop water confidence
- Color: Yellow, Green, Blue and Orange
- Package: Blister Card
- Size: 6" Diameter
- Age: 8+ Years
- Case Pack 12









#### 72767

#### Animal Dive Bombs

- Waterproof neoprene material
- Soft sand-weighted ends
- Streaming tails float upward for easy retrieval
- Color: Green Frog, Black Penguin and Orange Walrus
- Package: Blister Card
- Size: 9.8" L
- Age: 8+ Years
- Case Pack 6



#### 72757 Active Xtreme Dive Bombs

- Soft weighted balls for underwater retrieval
- Fabric tail stays upright under water
- Set of 3

72756

Set of 4

- Color: (2) Blue / Green, (1) Red / Yellow
- Package: Blister Card
- Size: 11.25" H x 2"