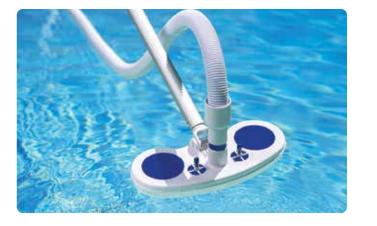

Pro Heavy-Duty Gunite Flexible Vacuum

• 8 nylon ball-bearing wheels with stainless steel axles

- Clam Shell (with Deluxe Wheels)

· Rugged flex body for easy maneuverability

#### Commercial Heavy-Duty Gunite Flexible Vacuum - Bulk

• Rugged flex body for easy maneuverability

- Extra-wide non-mar LDPE / EVPE body 19" W
- 12 nylon ball-bearing wheels with stainless steel axles
- •6 covered weights
- Chrome-plated metal swivel handle for easy steering
- For hard-surface pools / spas