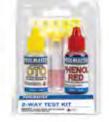

#### 2-Way Test Kits

- Tests for Chlorine and pH
- 1/2 oz. solutions OTO and Phenol Red included
- · Round clear-view test block with solution-color matched caps
- · Built-in color readings on front and back

#### 22235 - Clam Shell

Case Pack - 12

- 22236 Polyethylene Case
- Case Pack 24

22237 - Polyethylene Case - Clam Shell · Case Pack - 6

22236

22237