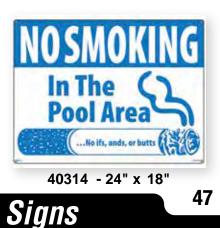

Accessories

Signs

Commercial

A WARNING

NO DIVING!

\*40352 - 12" x 18"

40346 - 12" x 18"

US

100

FOR EMERGENCY

Fire Dep't. Maintain Prove.

40339 - 18" x 12"

Physician

Ambulance Police

 $\star$ 

PERSON

40355 - 18" x 12"

**★**CA Compliant

Mat

40364 - 18" x 12" **CA** Compliant

40361 - 18" x 12"

**\***CA Compliant

40358 - 18" x 12"

SAVING A LIFE 1.005 VIII 4.00 A. 100 3 部 2 tons 4 FIRST AID FOR CH 1..... 39 S. \* 188 SHEEP. 5'25 刮 1-1-1-100 820.00 911

40366 - 18" x 24"

41388 - 18" x 24" Oregon

**Our Signs Are Produced** 

In The USA!

 $\star \star \star$ 

PODOL RULES
 WRINNIGI ND LIFEGURID ON DUTY.
 SHOWEN BEFORE ENTERING THE POOL
 SNO ANIMALS IN POOL DR ON POOL DECK.
 NO FDOO DR ORINK IN POOL DR ON DECK.
 NO FDOO DR ORINK IN POOL DR ON DECK.
 NO FDOO DR ORINK IN POOL DR ON DECK.
 NO FDOO DR ORINK IN POOL DR ON DECK.
 SNO DIVING.
 CHILDEN INDER THE REE OF M YEARS OLD
 SHRLL NOT USE POOL WITHOUT A PRRENT
 DR RDULT CUARDIAN IN ATTENDAMCE.
 DETHING LORD \_\_\_\_\_ PERSONS.
 BEMERGENCY RSSISTANCE.
 POOL HOURS \_\_\_\_\_\_ TO

40326 - 18" x 24"

40368 - 18" x 24"

40327 - 18" x 24"

41384 - 18" x 24" Oregon

Commercial

## Signs

★ ★

**Our Signs Are Produced** 

In The USA!

Commercial

Poolmaster's signs feature pre-punched hanging holes for easy installation. Printed with fade resist UV ink on all weather plastic to withstand outdoor conditions. • All Signs Case Pack – 12

40356 - 24" x 18"

ERGE

NEAREST EMERGENCY SERVICES

EN

FACILITY NAME

FACILITY ADDRESS

40359 - 24" x 18"

40382 - SPANISH 12" x 18"

40380 - SPANISH 18" x 24"

40325 - 24" x 18"

10385 - SPANISH 12" x 18"

40384 - SPANISH 18" x 24"

40341 - 24" x 18"

40387 - SPANISH 12" x 18"

40381 - SPANISH 24" x 18"

41352 - 12" x 18"