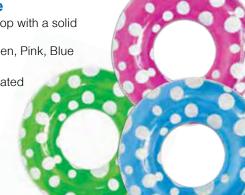

#### 87134 31" Rainbow Glitter Tube

- Rainbow + Glitter = LOVE IT!
- Traditional swim ring with translucent top filled with gold confetti glitter
- Color: Multi
- Package: Box
- Size: 31" Diameter, deflated
- Gauge: 8g (0.20mm)
- Age: 8+
- Case Pack 12

#### 87133 36" Silver Glitter Tube

- · Lounge in a ring of sparkle and shine
- Clear / Silver vinyl combo is filled with 40 grams of silver glitter
- Color: Silver
- Package: Box
- Size: 36" Diameter x 11.5" inner Diameter, deflated
- Gauge: 10g (0.25mm)
- Age: 8+ Years
- Case Pack 12

#### 87169 48" Glitter Pixie Party Tube

- Sparkly, ethereal trend design LOADED with golden glitter
- Easy inflate / deflate valve
- Color: Multi
- Package: Box
- Size: 48" Diameter x 11" inner Diameter, deflated
- Gauge: 10g (0.25mm)
- Age: 8+
- Case Pack 6

#### 87171 43" Rainbow Glitter Tiara Tube

- Rainbow + Glitter + Tiara = PRINCESS
- Tiara-shaped inflatable backrest features translucent top filled with gold confetti glitter
- Color: Multi
- Package: Box
- Size: 43" Diameter, deflated
- Gauge: 8g (0.20mm)
- Age: 8+
- Case Pack 12