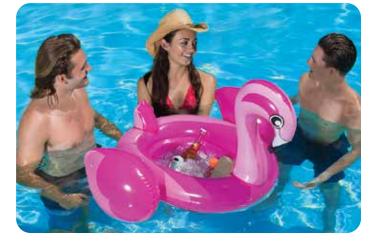

beverage holders
- Float with tow rope
- Keeps drinks cool
- Color: Blue
- Package: Box
- Size: 15.5" W x 22" L x 6.5" H, deflated
- Gauge: 8g (0.20mm)
- Age: Adult
- Case Pack 12



#### 54533 Flamingo Beverage Tub

- · Popular trend design adds fun to any event
- Wide wings provide floating stability
- Center tub drops over 16" and holds approximately 24
   beverages with ice
- Can also be used poolside and on table tops
- Color: Pink
- Package: Box
- Size: 23" W x 28" L, deflated
- Gauge: 8.8g (0.22mm)
- Age: Adult
- Case Pack 12



#### 54530 Arctic Chill

- 6 beverage holders, snack bin and center pocket
- Insulated bag holds up to 12 (12 oz.) cans with ice
- Detachable cooler bag with shoulder strap and easy zip-top cover
- · Great for the pool, beach or patio
- Color: Blue / White



- Package: Box
- Size (base): 30"
- Diameter, deflated • Size (cooler bag): 11.5"
- W x 15.5" H
- Gauge: 10g (0.25mm)
- Age: Adult
  Case Pack 12



Inflatables



### Pool Décor

### Inflatables

#### **Swan Family Pool Décor**

- Floating swan family
- Color: White
- Package: Polybag
- Age: AdultCase Pack 12

#### 81410 - 11" Swan

- Size: 11" H, deflated
- Gauge: 8g (0.20mm)

#### 81420 - 19" Swan

- Size: 19" H, deflated
- Gauge: 8.8g (0.22mm)

#### 81430 - 28" Swan

- Size: 28" H, deflated
- Gauge: 10.4g (0.26mm)



#### 81435 33" Sitting Penguin

- · Animated penguin in formal wear
- Water-fill base for added stability
- Fun addition to any pool
- Color: Multi
- Package: Polybag
- Size: 33" H, deflated
- Gauge: 8.4g (0.21mm)
- Age: Adult
- Case Pack 24



#### **Dolphin Family of P