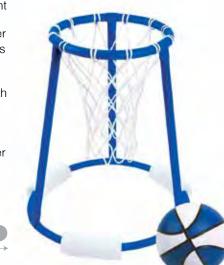

#### 72704 NBA Water Basketball Game With Game Ball

- Durable, non-corrosive PVC tubing
- Polyfoam floats for water stability
- Hand-woven polyethylene net
- NBA logo game ball included
- Color: Red, White
- Package: Color Box
- Size: 16" H x 21" Diameter base
- Age: 8+ Years
- Case Pack 12