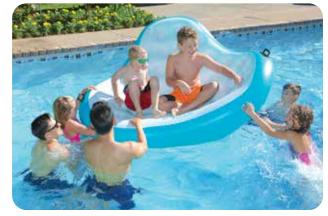

#### **Ring-A-Ding-Ding Island / Lucky 7 Game**

- Rings and rings of fun all welded together for in-and-out play
- One side features a trendy design reverse side features game
- Includes (7) 3" foam balls
- total rings, approximately 25" Diameter
- Color: Multi
- Package: Box
- Size: 72" Diameter, deflated
- Gauge: 14g (0.35mm)
- Age: 8+ Years
- Case Pack 3