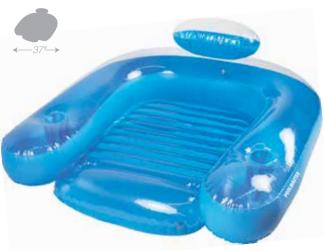

#### 70741 Shangri-La Chair

- Oversized chair with inflatabl center seat
- Adjustable foot rest extends to over 5' long
- Contoured back / arm rest
- Roll-style head rest
- Features 2 integrated beverage pockets
- Color: Blue
- Package: Box
- Size: 45" W x 68.5" L, deflated
- Gauge: 10g (0.25mm)
- Age: Adult

Chairs & Lounges

Case Pack - 6