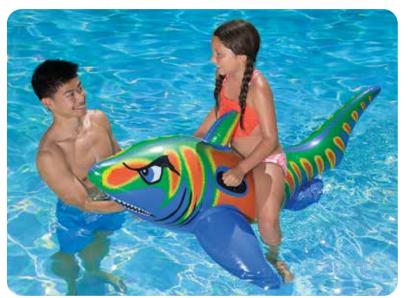

d this flower is ready for fun
- Center bloom measures 54" Diameter with 60" of curved stem
- Color: Multi
- Package: Box
- Size: 54" W x 84" L, deflated
- Gauge: 10g (0.25mm)
- Age: 8+ Years
- Case Pack 12









## 86154

#### **Volcano Island**

- An explosion of fun on the water holds multiple riders
- Features 68" Diameter base and four bonded handles mounted on center volcano
- Color: Multi
- · Package: Box
- Size: 68" Diameter, deflated
- Gauge: 13.6g (0.34mm)
- Age: 8+ Years
- Case Pack 3



#### 81763 **Caterpillar Super Jumbo Rider**

- Holds up to 2 riders
- 2 permanently bonded handles
- 3 independent air chambers for added stability
- · Lovable character
- Color: Multi
- · Package: Box
- Size: 22" W x 52" L, deflated
- Gauge: 8g (0.20mm)
- Age: 8+ Years
- · Case Pack 6







#### 81765 **Shark Jumbo Rider**

- · Super-sized action rider
- Vivacious tiger shark design
- 2 permanently bonded handles
- Color: Multi
- Package: Box
- Size: 44" W x 72" L, deflated
- Gauge: 10.8g (0.27mm)
- Age: 6+ Years
- Case Pack 12



Inflatables

95

**Riders & Activities** 

#### 81757 Seahorse Super Jumbo Rider

- 4 legs for water stability
- 2 permanently bonded handles
- Super-sized action rider
- Color: Multi
- · Package: Box
- Size: 46" W x 75" L, deflated
- Gauge: 12.4g (0.31mm)
- Age: 6+ Years
- Case Pack 12







#### 81748 **Alligator Rider**

- Wide, sturdy surface
- 2 permanently bonded handles
- Color: Green
- Package: Box
- Size: 31" W x 67" L, deflated
- Gauge: 10.4g (0.26mm)
- Age: 6+ Years
- Case Pack 12



#### 81731 **Seahorse Twister**

- Over 15 feet of f