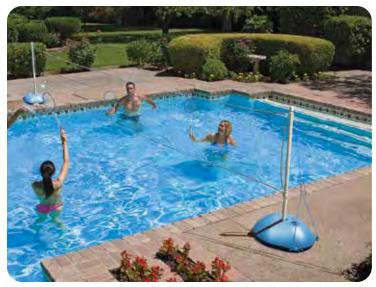

CoverCatch

#### 29018 - Pole Pivot

- Adjustable connector for standard pool poles
- Provides optimal angles for hard-to-reach areas
- Connects to skimmers, rakes, brushes, and vacuum tools
- Adjusts from 90° to 180° in 22.5" increments
- Push-button release locks desired angle into place
- Flared hole guides for easy attachment
- Elongated slots for side-to-side vacuum maneuverability
- Package: Blister Card
- Size: 2.125" W x 10.125" H
- Case Pack 12