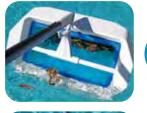

#### 29014 - Easy Skim

- Perfect for above-ground PoolsBi-directional floating skimmer for
- extended reaching
- Rotates from side to side for easy maneuvering
- PVC outer frame and handle
- Support float bears weight for quick skimming
- 13" fine mesh pocket
- Use with any standard pool pole
- US Patent #7033490
- Package: Box with hang tab
- Size: 21" W x 15" L
- Case Pack 6