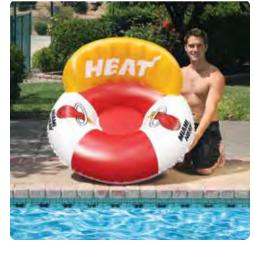

#### **NBA Giant Mattress**

- Official NBA logomark and colors
- I-beam vinyl construction with
- perimeter rope
- Full-width, built-in gusseted raised pillow
- Built-in beverage holder and snack bin
- Oversized, holds up to 300 lbs
- Color: Team Logo
- · Package: Box
- Size: 36" W x 82" L, deflated
- Gauge: 12.4g (0.31mm)
- Age: Adult
- Case Pack 6

#### **NBA Luxury Drifter**

- Official NBA logomark and colors
- Tube-style seat with contoured back rest
- Comfort for indoor game viewing or outdoor lounging
- Oversized, holds up to 300 lbs
- Color: Team Logo
- Package: Box
- Size: 50" Diameter, deflated
- Gauge: 18g (0.45mm)
- Age: Adult
- Case Pack 3

BULLS

SS CHICAGO BULLS

HOUSTON ROCKETS

Dallas Mavericks 88605 - Giant Mattress 88705 - Luxury Drifter

Houston Rockets 88609 - Giant Mattress 88709 - Luxury Drifter

Los Angeles Lakers 88612 - Giant Mattress 88712 - Luxury Drifter

See price list for all available teams.

Miami Heat 88714 - Luxury Drifter

New York Knicks 88619 - Giant Mattress