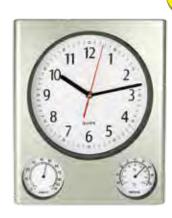

#### Thermometers

All Pool / Spa Thermometers Feature:

Alcohol-based indicator 
 Easy-to-read markings
 Maximum high temperature of 120°F and 50°C 
 Polyethylene cord

Floating Thermometer

Bulk
Injection-molded and

- shatter-resistant body
  7½" L x ¾" Diameter
- 1 ¾" Diameter top
- Case Pack 24

ESSENTIAL

#### Floating Character Thermometers - Bag with Header Card

- Soft-molded characters in assortment - Duck, Boat, Whale, Turtle
- 8" L x 1/8" Diameter • Case Pack – 24

Water Treatment

Thermometers

33