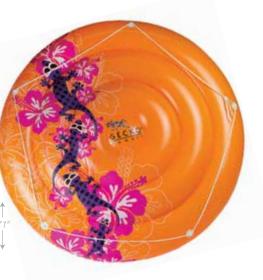

#### Gecko Hawaii<sup>®</sup> Jumbo Mattress

- Jumbo profile for BIG Gecko lounging
- I-beam construction with full-width gusseted pillow
- Built-in beverage and snack holders
- Durable 12.4g vinyl and perimeter rope
- Color: Multi
- Package: Box
- Size: 36" W x 82" L, deflated
- Gauge: 12g (0.30mm)
- Age: Adult
- Case Pack 4