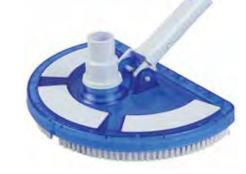

#### Brushes

All brushes are designed with ease-adapt handles to fit standard 11/4" poles. All brushes come in bulk packaging unless otherwise specified.

\*Replacement Spring Clips #37650 available - pg 40

#### 20191 24" Aluminum-Back Brush

- · Die-cast aluminum back and handle
- · Aluminum channel set on durable PVC backing
- · Curved-body design with mar-proof end caps
- · Nylon bristles for long-lasting durability
- · Case Pack 6