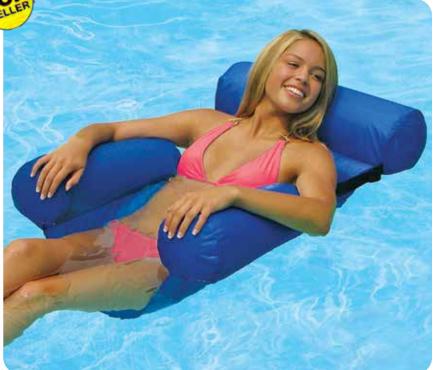

#### 70767 Vinyl Water Hammock

- Traditional hammock-style lounge
- Keeps you partially submerged and cool
- Mesh center seat with head / neck support
- Color: 3 Assorted Blue, Orange, Yellow
- Package: Polybag
- Size: 29" W x 51.75" L
- Gauge: 8g (0.20mm)
- Age: Adult
- Case Pack 12