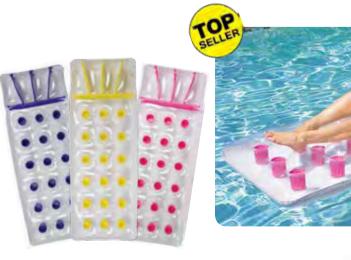

## Cleaning

Maintenance Kits

WIMMING POOL

MAINTENANCE KIT

YOUR LOGO

GOES HERE

NA BUT

## **BUILD-YOUR-OWN MAINTENANCE KIT!**

#### 32106 Customize your own Maintenance Kit!

- · Build a custom pool or spa kit by choosing products from our inventory of quality products.
- · Consult with our customer service department or your sales representative on pricing and special packaging options.
- Case Pack 1

Poolmaster maintenance kits ship standard in a plain corrugated box. Suitcase-style white currugated boxes are available as an upgraded option.

Please consult customer service at 1(800) 854-1776 for more information and pricing.

#### 32102 Gunite Pool Maintenance Kit • 20171 - 18" Aluminum-Back Brush

- 21190 Aluminum Leaf Skimmer
- 22260 5-Way Test Kit Poly Case
- 22200 3-Way Test Kit Poly Case
- 25285 Residential Thermometer27101 Gunite Flex Vacuum
- 35609 ABS Pole Hanger
- Case Pack 1