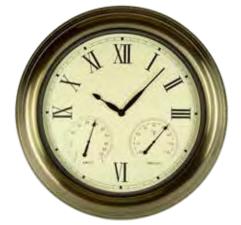

#### Thermometers

All Pool / Spa Thermometers Feature:

Alcohol-based indicator 
 Easy-to-read markings
 Maximum high temperature of 120°F and 50°C 
 Polyethylene cord

Floating Thermometer

Bulk
Injection-molded and

- shatter-resistant body
  7½" L x ¾" Diameter
- 1 ¾" Diameter top
- Case Pack 24

ESSENTIAL

#### Floating Character Thermometers - Bag with Header Card

- Soft-molded characters in assortment - Duck, Boat, Whale, Turtle
- 8" L x 1/8" Diameter • Case Pack – 24

Water Treatment

Thermometers

33