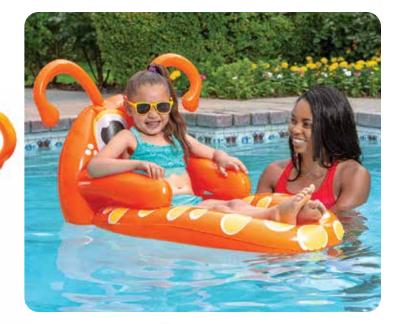

PREMIER

#### 20" Combo Brush / Vacuum - Bulk

- ABS body 20" W
- Dual-function vacuum brush
- ABS handle
- · Extra-long polypropylene brushes
- · Swivel vacuum hose
- attachment Case Pack – 12