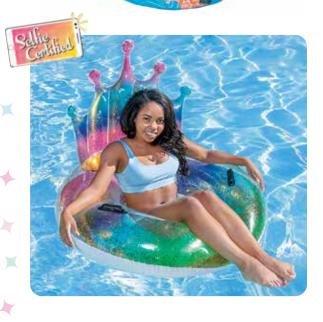

#### 87171 43" Rainbow Glitter Tiara Tube

- Rainbow + Glitter + Tiara = PRINCESS
- Tiara-shaped inflatable backrest features translucent top filled with gold confetti glitter
- Color: Multi
- Package: Box
- Size: 43" Diameter, deflated
- Gauge: 8g (0.20mm)
- Age: 8+
- Case Pack 12