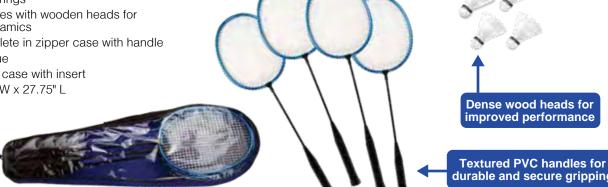

Color: Blue / Green
- · Package: Box
- Size: 27" W x 54" L
- Age: Adult
- Case Pack 3









#### Super Combo Water Volleyball / Badminton Game

- Non-corrosive PVC tubing
- Polyfoam floats
- Heavy-duty nylon netting
- Set includes: deluxe water volleyball with inflating needle, 4 metal badminton rackets and 2 birdies
- · Color: White
- Package: Box
- Size: 90" W x 21" H x 24" D
- Age: 8+ Years
- Case Pack 12



#### 72686 **Deluxe Badminton Set**

- · Four rackets feature blue aluminum rims, steel shaft, and PVC handles
- 16 (17g) nylon strings
- · Four deluxe birdies with wooden heads for superior aerodynamics
- · Set comes complete in zipper case with handle
- · Color: Black / Blue
- · Package: Zipper case with insert
- Size (case): 7.5" W x 27.75" L
- Age: 8+ Years
- Case Pack 12





IMPROVED QUALITY!

durable and secure gripping



#### 72706

#### Water Volleyball Game

- Quality, flexible PVC tubing
- · Polyfoam floats
- Nylon netting
  - · Deluxe water volleyball and inflating needle included
- Color: Blue
- · Package: Box
- Size: 70" W x 18" H
- Age: 8+ Years
- Case Pack 6



Games & Toys

Poolside Water Games & Toys

### Games & Toys

#### 72705 All-Pro Water Basketball Game

- Durable, non-corrosive PVC tubing
- Polyfoam floats
- · Hand-woven polyethylene net
- Poolside Shooter game ball included
- Color: White / Blue
- Package: Box
- Size: 16" H x 21" Diameter base
- Age: 8+ Years
- Case Pack 12



POLSIDE

### Poolside Water Games & Toys



Poolside Shooter Game Ball also available in bulk on page 152

#### 72707 Pro Action Water Basketball Game

- Durable,