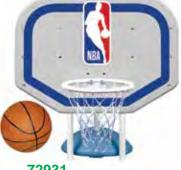

#### 72704 NBA Water Basketball Game With Game Ball

- Durable, non-corrosive PVC tubing
- Polyfoam floats for water stability
- Hand-woven polyethylene net
- NBA logo game ball included
- Color: Red, White
- Package: Color Box
- Size: 16" H x 21" Diameter base
- Age: 8+ Years
- Case Pack 12

NBA Logo Game Ball also available in bulk on page 152