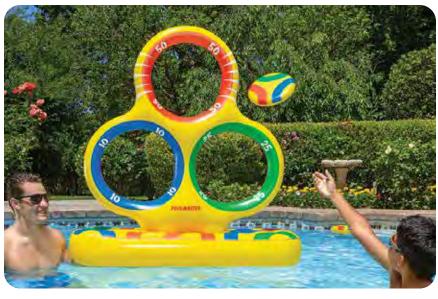

#### **Ring-A-Ding-Ding Island / Lucky 7 Game**

- Rings and rings of fun all welded together for in-and-out play
- One side features a trendy design reverse side features game
- Includes (7) 3" foam balls
- total rings, approximately 25" Diameter
- Color: Multi
- Package: Box
- Size: 72" Diameter, deflated
- Gauge: 14g (0.35mm)
- Age: 8+ Years
- Case Pack 3