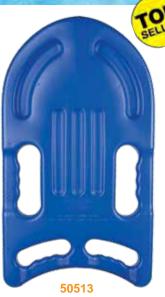

ck 12



#### 99032 Fish Silicone Swim Caps

- · Slicone material makes it easy to put on and take off
- Dorsal fin detailing
- Universal fit
- Color: Assorted Blue, Red, Yellow
- Package: Bag with header
- Size: 8.5" W x 7" H
- Age: 8+ Years
- Case Pack 12









#### 50509 Swim Board Trainer

- Compact design
- Integrated handles for ideal swim training aid
- Made of unbreakable polyethylene
- Adjustable buoyancy
- Color: Blue
- Package: Shrink wrap with insert
- Size: 11" W x 16" L
- Age: 8+ Years
- Case Pack 12



#### 50513 Advanced Swim Board Trainer

- Larger size for more advanced training
- Integrated handles for ideal swim training aid
- Made of unbreakable polyethylene
- Color: Blue
- Package: Shrink wrap with insert
- Size: 12.25" W x 21.75" L
- Age: 8+ Years
- Case Pack 12



#### 50517 Charge

#### **Character Kick Boards**

- For beginning to advanced younger swimmers
- Durable dense foam core for water buoyancy
- Compact size for easy gripping
- Color: 3 Assorted Red Lobster, Green Frog or Blue Fish
- Size: 11.5" W x 18" L x 1.5" H
- Package: Shrink wrap with insert
- Age: 6+ Years
- Case Pack 6



Swim & Dive Gear

Swim Boards

171

#### 50511 Learn-to-Swim<sup>®</sup> Swim Board

- · Lightweight, soft, flexible EVA foam
- · Easy-to-handle
- Provides great flotation
- Made for beginning and advanced swimmers
- Colors: 3 Assorted Orange, Yellow, Blue
- Size: 11.75" W x 17.5" L x 1.25" D
- Package: Shrink wrap with insert
- Age: 6+ Years
- Case Pack 20



# Backyard & Décor

**POOLSIDE** 

DÉCOR

GEAR & ACCESSORIES













Enhance your poolside experie