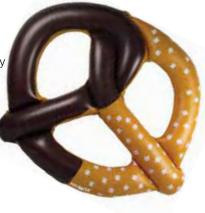

#### 86001 Chocolate Dipped Pretzel

- Popular food trend design adds fun to any pool
- Three openings for in-and-out play
- Color: Brown
- Package: Box
- Size: 56" W x 54" L, deflated
- Gauge: 10g (0.25mm)
- Age: 8+ Years
- Case Pack 6