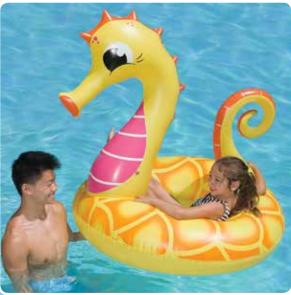

design
- Easy inflate / deflate valve
- Color: Yellow / Black
- Package: Box
- Size: 48" Diameter x 11" inner Diameter, deflated
- Gauge: 10g (0.25mm)
- Age: 8+
- Case Pack 6







Tubes



Tag us @poolmasterofficial

#### 87156 48" Pretty Kitty Tube

- · Large-profile character tube features large face, ears and long curled tail
- Tail measures approximately 24" tall
- Color: Multi
- · Package: Box
- Size: 48" Diameter, deflated
- Gauge: 10g (0.25mm)
- Age: 8+ Years
- · Case Pack 6









#### 87162 48" Flamingo Tube

- · Large-profile character tube features elevated flamingo head and neck
- Neck stands approximately 30" tall
- · Includes easy inflate / deflate valve
- Color: Pink
- · Package: Box
- Size: 48" Diameter, deflated
- Gauge: 10g (0.25mm)
- Age: 8+ Years
- · Case Pack 6





#### 48" Seahorse Tube

- · Large-profile character tube features beautifully detailed head and curled tail
- · Seahorse head features detailed spine, trumpet nose and measures over 3' tall
- Tail measures approximately 2' tall
- · Includes easy inflate / deflate valve
- · Package: Box
- Size: 48" Diameter, deflated
- Gauge: 10g (0.25mm)
- · Age: 8+ Years

#### 87157

#### 48" Yellow Seahorse Tube

 Case Pack – 6 87158 48" Coral Seahorse Tube · Case Pack - 6





**92** 





#### 81733 Graffiti Fun Noodle

#### Graffiti Fun Noodl

- 5 feet of floating fun
- Collect all three colors
- Color: 3 Assorted Pink, Green, Blue
- Package: Polybag
- Size: 8" W x 60" L, deflated
- Gauge: 8g (0.20mm)
- Age: 8+ Years
- Case Pack 24





- Wide 8" Diameter for good water buoyancy
- Color: Multi
- Pac