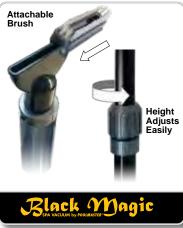

#### Black Magic Cordless Spa Vac 6-Piece Display - Box

- Rugged ABS body and easy-hang handle
- No cords or hoses
- · Battery-operated vacuum with easy on / off switch
- Includes removable filter for easy cleaning
- Mounted on telescopic pole with external cam extends to 61/21
- Includes attachable brush option
- · Requires 8 AA batteries (batteries not included)
- Case Pack 6