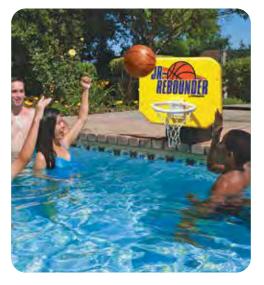

et up right out of the case for use on any flat-surface
- Comes in durable carry case and includes: 1 net, 2 telescopic poles, 4 deluxe rackets and 4 birdies
- PVC handles provide stay-put gripping
- Color: Green / Blue
- Package: Carry Case
- Total size: 9.5' W x 5' H
- Carry case size: 27.75" W x 11.75" H x 5" D
- Age: 14+ Years
- Case Pack 3









Games & Toys

Backyard Games

### Games & Toys

### Poolside Games & Toys

#### 72780

#### Junior Pro Poolside Basketball Game

- Compact Polyform game base can be filled with water or sand
- Sturdy 12" PVC hoop with a polyethylene net
- Game ball and inflating needle included
- All-weather hard-body backboard
- Color: Yellow
- Package: Box
- Size: 24" W x 24.75" H x 22.5" D; Backboard size: 24" W x 18" H
- Age: 12+ Years
- Case Pack 6





#### 72783

#### Pro Rebounder Poolside Basketball Game

- Secure Polyform game base can be filled with water or sand
- Classic Pro game ball and inflating needle included
- All-weather hard-body backboard
- Color: Blue
- Package: Box
- Size: 34" W x 35.25" H x 32.5" D; Backboard size: 34" W x 25.5" H
- Age: 12+ Years
- Case Pack 6





### - Above-Ground Pro Rebounder Poolside Basketball Games -

- All-weather hard-body backboard with 14" PVC hoop
- Hand-woven polyethylene net
- Classic Pro game ball and inflating needle included
- Color: Blue

#### 72784 Pro Rebounder Poolside Basketball Game with Bracket Mounts

- Bracket mounts are completely portable and repositionable
- Case Pack 1



- Package: Box
- Size: 34" W x 35.25" H x 15" D; Backboard size: 34" W x 25.5" H
- Age: 12+ Years