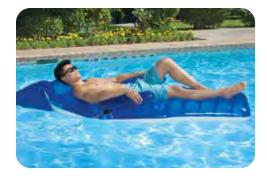

#### Imperial Lounge

- Enjoy floating in the lap of luxury
- High-profile contoured design provide upright lounging in or out of the water
- Perfect for poolside use
- Includes integrated beverage pocket
- Includes inflate / deflate valve
- Color: Green
- Package: Box
- Size: 60" L x 34" W, deflated
- Gauge: 12g (0.30mm)
- Age: Adult
- Case Pack 3