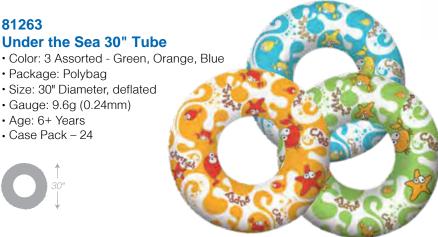

lack / White / Yellow
- Package: Polybag
- Size: 24" W x 28" H, deflated
- Gauge: 7.8g (0.195mm)
- Age: 3+ Years
- Case Pack 24





Inflatables

## Tubes

# Inflatables

#### 81267 **Pirate Duck Tube**

- · Ahoy, Me Hearties! Get your ducks in a row!
- Traditional swim ring with inflatable character head
- Color: Yellow
- · Package: Polybag
- · Size: 22" diameter, deflated • Gauge: 8g (0.20mm)
- Age: 6+ Years
- Case Pack 12

81263

Under the Sea 30" Tube

• Size: 30" Diameter, deflated • Gauge: 9.6g (0.24mm)

Package: Polybag

• Age: 6+ Years Case Pack - 24





#### 87127 36" Elephant Tube

- · Look at those cute EARS!
- Traditional swim tube with adorable character head
- Color: Blue
- Package: Color box
- Size: 36" diameter, deflated
- Gauge: 7.2g (0.18mm)
- Age: 6+
- · Case Pack 6









#### 81261 Under the Sea 24" Tube

- · Color: 3 Assorted Green, Orange, Blue
- · Package: Polybag
- Size: 24" Diameter, deflated
- Gauge: 8g (0.20mm)
- Age: 6+ Years · Case Pack - 36







#### 87128 Snake Split Ring

- Slithering water fun!
- · Open-ended tube uncoils and expands
- Color: Green
- Package: Polybag
- Size: 35" Diameter, deflated
- Gauge: 8g (0.20mm)
- Age: 8+
- Case Pack 12



#### 87129 Diamond Split Ring

- Diamonds are a girl's best friend!
- Open-ended tube uncoils and expands
- Color: Blue / Silver
- · Package: Box
- Size: 35" Diameter, deflated
- Gauge: 8g (0.20mm)
- Age: 8+

81264

Fun size tubeColor: MultiPackage: Polybag

Case Pack - 12







87130

#### 35" Swim Tube

- Bright assortment of fun pool tubes
- Color: 3 Assorted Green, Orange, Yellow
- Package