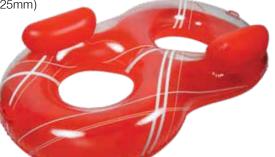

terbug on page 97

#### 85610 Waterbug Lounge

- Includes integrated beverage pocket
- Color: Orange
- Package: Box
- Size: 34.5" W x 56" L, deflated
- Gauge: 10g (0.30mm)
- · Age: Adult
- Case Pack 6

POOLMASTER



## 83370

#### Riviera Wet / Dry Sun Lounge

- Full-length body with drop down interior
- Contoured body and headrest
- Float dry or in a shallow pool of cooled water
- Built-in beverage holder and accessory tray
- Color: 2 Assorted Purple and Blue
- Package: Box
- Size: 39" W x 76" L, deflated
- Gauge: 12g (0.30mm)
- Age: Adult
- Case Pack 12



#### 85644 Duo Lounge

- Two 46" Diameter connected tubes
- Face-to-face lounging
- Two headrests
- Two integrated handles
- Color: Red
- Package: Box
- Size: 46" W x 74" L, deflated
- Gauge: 10g (0.25mm)
- Age: Adult
- Case Pack 6







# Inflatables

81

Chairs & Lounges

## Chairs & Lounges

#### 85687 **Adjustable Chaise Lounge**

- Adjustable back rest for upright or full recline
- Sturdy I-beam construction • Wide body and integrated
- beverage holders
- Translucent top with white vinyl bottom
- · Color: Blue
- · Package: Box
- Size: 37.5" W x 80" L, deflated
- Gauge: 12.8g (0.32mm)
- · Age: Adult
- · Case Pack 4





#### 85660 French Classic Lounge

- · Contoured comfort with a roll-style headrest
- Dual beverage holders
- Water-hole cooling leg rest
- 15 contrasting color French pockets
- Color: 2 Assorted Pink and Blue
- · Package: Box
- Size: 31" W x 66" L, deflated
- Gauge: 11g (0.275mm)
- Age: Adult
- Case Pack 6



#### 81253 Fish Tube

- Tube-style fish float with bright tropical design
- Color: 2 Assort