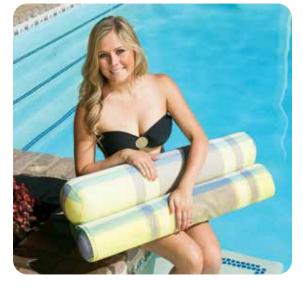

#### 70767 Vinyl Water Hammock

- Traditional hammock-style lounge
- Keeps you partially submerged and cool
- Mesh center seat with head / neck support
- Color: 3 Assorted Blue, Orange, Yellow
- Package: Polybag
- Size: 29" W x 51.75" L
- Gauge: 8g (0.20mm)
- Age: Adult
- Case Pack 12

#### 70743 Water Hammock Lounge

- Easy to store and carry
- Inflatable head and knee support
- All-weather material
- Body cooled by the water
- Color: 3 Assorted Green, Pink, Blue
- Package: Box
- Size: 26" W x 51.75" L
- Gauge (inserts): 12g (0.30mm)
- Age: Adult
- Case Pack -6