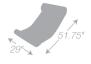

#### 70767 Vinyl Water Hammock

- Traditional hammock-style lounge
- Keeps you partially submerged and cool
- Mesh center seat with head / neck support
- Color: 3 Assorted Blue, Orange, Yellow
- Package: Polybag
- Size: 29" W x 51.75" L
- Gauge: 8g (0.20mm)
- Age: Adult
- Case Pack 12