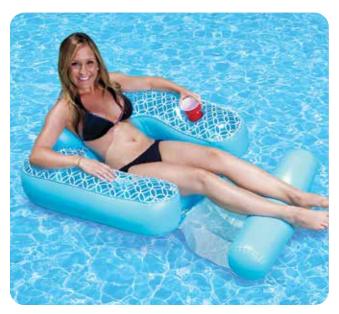

## 85600

#### **Classic Pool Lounge**

- Horseshoe-shaped back rest with neck roll pillow & arm rest
- Built-in beverage holders
- Water-hole leg rest
- Color: Blue
- Package: Box
- Size: 35" W x 63" L, deflated
- Gauge: 12.4g (0.31mm)
- Age: AdultCase Pack 6