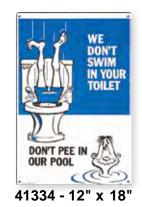

WE DON'T SWIM

IN YOUR TOILET.

DON'T PEE

IN OUR

POOL !!

41327 - 12" x 18"

ALRIGHT ....

WHO PEED

IN THE POOL?

41330 - 12" x 18"

41356 - 12" x 18"

**OUR POOL RULES :** 

DON'T PLAY WITH FILTER.

USE THE LADDER TO

ENTER & EXIT POOL

41370 - 12" x 18"