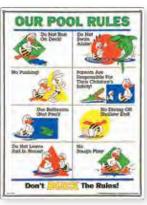

IN THE POOL?

41330 - 12" x 18"

41356 - 12" x 18"

**OUR POOL RULES :** 

DON'T PLAY WITH FILTER.

USE THE LADDER TO

ENTER & EXIT POOL

41370 - 12" x 18"