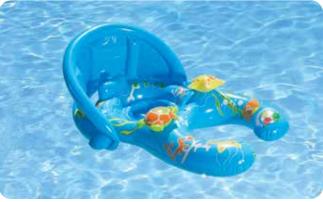

g fun
- Retractable / removable canopy for shade option
- Drop-seat style with leg openings
- Color: Multi
- Package: Box
- Size: 32" W x 36" L, deflated
- Gauge: 10g (0.25mm)
- Age: 8 24 Months
- Case Pack 12



#### 81539 Flamingo Baby Rider

- Comfortable and secure drop seat with ample leg openings
- Wide side wings for water stability
- Color: Pink
- Package: Box
- Size: 24" W x 30" L, deflated
- Gauge: 10g (0.25mm)
- Age: 8 24 Months
- Case Pack 6







#### Mommy & Me Baby Rider

- Float and explore the water together
- Drop seat style with leg openings and fun inflatable characters to keep baby occupied
- Retractable and detachable canopy for sun protection
- Color: Multi
- Package: Box
- Size: 26" W x 40" L, deflated
- Gauge: 10g (0.25mm)
- Age: 8 24 Months
- Case Pack 12









#### 81544

#### Mommy & Us Dual Baby Rider

- Two Comfortable drop-style seats with leg holes
- Large center bin holds toys and other gear
- Four inflatable sea friends included detachable
- Color: Multi
- Package: Box
- Size: 46.5" W x 43" L, deflated
- Gauge: 10g (0.25mm)
- · Age: 8 24 Months
- Case Pack 6



Inflatables

#### Learn-To-Swim®

### Learn-To-Swim®

### Inflatables

#### 81541

#### **Flower Baby Rider**

- Comfortable pocket seat with ample-sized leg openings
- Colorful bloom design with scalloped-edge perimeter
- Color: 2 Assorted Yellow or Pink
- Package: Color Box
- Size: 34" Diameter, deflated
- Gauge: 8.8g (0.22mm)
- Age: 8-24 Months
- Case Pack 6







#### 81841 Under the Sea Baby Rider

- Dual air chambers for added stability
- Drop-style seat with leg holes
- C