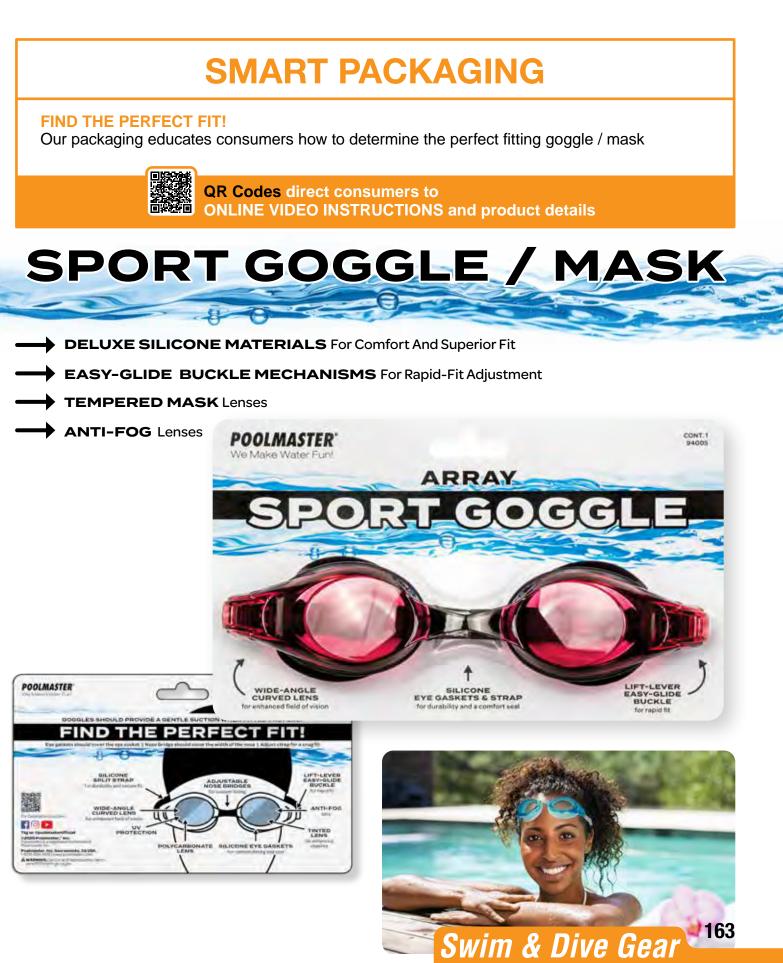

norkel
- Pro-style fins
- Color: Yellow
- Package: Mesh bag
- Age: Adult

#### 98640 - X-Small

- Case Pack 6
- 98641 Small
- Case Pack 6



#### Kona Adult Silicone Pro Snorkeling Set

- Swim mask, snorkel and fins set with a draw-string carry bag
- Silicone skirt with PVC strap
- Polycarbonate lens
- Dry-top snorkel
- Pro-style fins
- Color: Gray
- Package: Mesh bag
- Age: Adult
- 98653 Medium
- Case Pack 6







# Swim & Dive Gear

Combo Set

New Swim & Dive Line

# Swim & Dive Gear

# **NEW LINE OF SWIM / DIVE PRODUCTS**

ON-TREND STYLES featuring one-piece frames and frames with adjustable-fit nose bridges VARIETY OF LENS STYLES AND TINTS for indoor and outdoor swimming enthusiasts UV PROTECTED LENSES for all-day sun protection SHATTER-PROOF MATERIALS for durability and longevity





New Swim & Dive Line

Goggles

# Swim & Dive Gear

# FRESH NEW LINED

# UV PROTECTED PC LENS

### LATEX FREE

# AGES 3 +

### DELUXE SILICONE STRAPS

# CARDED PACKAGE

CASE PACK 12

#### 94000 Lil' Guppies Goggles

Latex FREE!

Lime Green

- PC Lens with UV protection
- Adjustable SILICONE strap
- Adjustable nose bridge for comfort
- PVC eye gaskets for a tight seal
  Color: Assorted Blue, Pink, Yellow,





### 2 PACK

#### Splash Hero 2Pk Goggles

Latex FREE!

94002

- PC Lens with UV protection
- Adjustable SILICONE strap
- One-piece frame
- PVC eye gaskets for a tight seal
- · Color: Blue, Red

#### 94001

#### **Splash Pals Goggles**

- Latex FREE!
- PC Lens with UV protection
- Adjustable SILICONE strap
- PVC eye gaskets for a tight seal
- Adjustable nose bridge for comfort
- Color