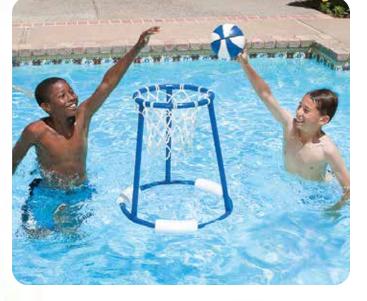

#### 72704 NBA Water Basketball Game With Game Ball

- Durable, non-corrosive PVC tubing
- Polyfoam floats for water stability
- Hand-woven polyethylene net
- NBA logo game ball included
- Color: Red, White
- Package: Color Box
- Size: 16" H x 21" Diameter base
- Age: 8+ Years
- Case Pack 12