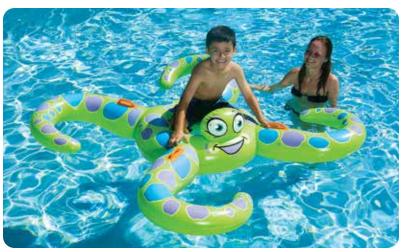

or: Blue
- Package: Box
- Size: 63" L x 46" W, deflated
- Gauge: 10.8g (0.27mm)
- Age: 6+ Years
- Case Pack 12





## Inflatables

97

**Riders & Activities** 

## **Riders & Activities**

# Inflatables



#### 81771 Lobster Rider

- On-the-water CRUSTACEAN fun!
- Features oversized claws, wide tail, antennae, and large body for water stability
- Includes two integrated handles
- Color: Red
- Package: Box
- Size: 38" W x 48" L"
   Diameter, deflated
- Gauge: 8.8g (0.22mm)
- Age: 8+
- Case Pack 6

#### 81770 Jumbo Whale Rider

- Whale-sized rider features oversized tail for water stability
- Included two integrated handles
- · Includes easy inflate / deflate valve
- Color: Grey
- Package: Box
- Size: 37" W x 68.5" L, deflated
- Gauge: 12g (0.30mm)
- Age: 8+ Years
- Case Pack 6

68.5" →





#### 86000 Octopus Rider

- · Large colorful float with four fun tentacles for play
- Five permanently-bonded handles provide convenient grabbing as needed
- Oversize tentacles curve and hold multiple riders
- Center tube measures approximately 32" Diameter
- Color: Green Multi
- Package: Box
- · Size: 72" Diameter, deflated
- Gauge: 10g (0.25mm)
- · Age: 8+ Years
- Case Pack 12



## OVER 4ft LONG!

#### 81701 Clown Fish Rider

- Water-stable design features large side fins and wide-body profile
- 2 permanently bonded handles
- Color: Orange
- Package: Box
- Size: 28" W x 58" L, deflated
- Gauge: 10g (0.25mm)
- Age: 6+ Years
- Case Pack 6





# <image><image>

**Riders & Activities** 





# Inflatables

**99** 

## **Riders & Activities**

## Inflatables

#### 81702 Happy Hippo Rider