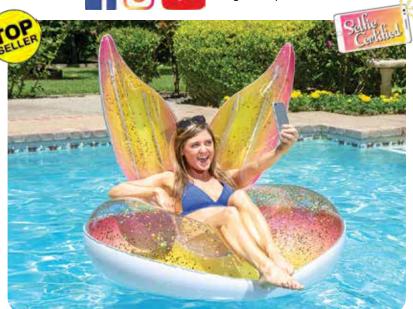

#### 87169 48" Glitter Pixie Party Tube

- Sparkly, ethereal trend design LOADED with golden glitter
- Easy inflate / deflate valve
- Color: Multi
- Package: Box
- Size: 48" Diameter x 11" inner Diameter, deflated
- Gauge: 10g (0.25mm)
- Age: 8+
- Case Pack 6