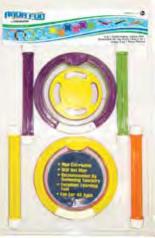

#### **Ring-A-Ding-Ding Island / Lucky 7 Game**

- Rings and rings of fun all welded together for in-and-out play
- One side features a trendy design reverse side features game
- Includes (7) 3" foam balls
- total rings, approximately 25" Diameter
- Color: Multi
- Package: Box
- Size: 72" Diameter, deflated
- Gauge: 14g (0.35mm)
- Age: 8+ Years
- Case Pack 3