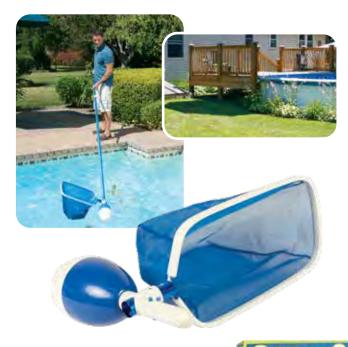

#### Skimmers

All skimmers & rakes are bulk packaged unless otherwise indicated and designed with ease-adapt handles to fit standard 11/4" poles. \*Replacement Spring Clips, #37650 available - pg 40

P 21163 Premier Leaf Skimmer **Big Boy Leaf Skimmer** PREMIER · Heavy-duty aluminum frame for durability Commercial-grade aluminum alloy inner frame for durability with molded mar-proof PVC rim 60% thicker than standard frames • EXTRA THICK mar-proof PVC rim Enhanced SCOOP-FRONT feature · Die-cast aluminum handle • Extra-strength reinforced handle with reinforced bracket made from proprietary blend of Maximum-wear nylon glass fiber and polyamide · Polyester mesh net Case Pack - 12 · Innovative weather-resistant printed net Case Pack - 12 **EXTRA THICK SCOOP FRONT** P 21160 **Molded Leaf Skimmer** PREMIER · Oversized and reinforced molded ABS frame · Scoop-front feature · Durable nylon mesh net Case Pack - 12 · Durable nylon mesh net 21174 **Vinyl Liner Skimmer** CLASSIC with Rubber Bumper Durable molded polypropylene frame features scoop-front rubber edge Reinforced molded ABS handle Nylon mesh net Case Pack – 12 \*Coordinating 20160 Vinyl Liner Brush with Rubber Bumper available – pg 10\*Coordi-nating 21173 Vinyl Liner Rake with Rubber Bumper available – pg 16 21188 **Finisher Leaf Skimmer** CLASSIC · Aluminum inner frame with mar-proof PVC rim ABS handle · Long-wear fine-mesh nylon net · Durable polyethylene for capturing finer debris Case Pack - 12

#### **Premier Pro Aluminum** Leaf Skimmer

- · Molded ABS mar-proof exterior rim
- · Extruded aluminum handle and strong inner frame for durability
- Case Pack 12

\*Replacement net #37665 available - pg 38