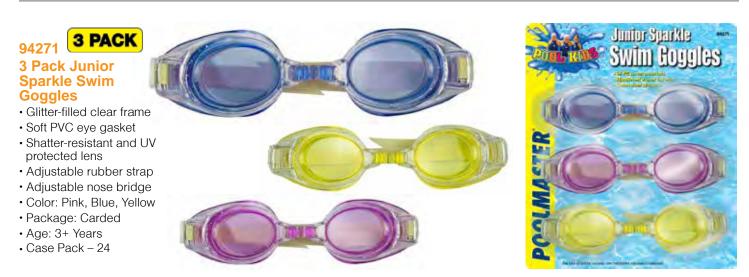

ars
- Case Pack 24

#### 72670 **Grip Round Ball**

- · Color: 3 Assorted Purple, Yellow, Orange
- · Package: Bulk
- Size: 7" Diameter • Age: 8+ Years
- · Case Pack 12



POOLMASTER



153



# Swim & Dive Gear







**GOGGLES** 









Swim, dive, snorkel or splash! Poolmaster<sup>®</sup> offers products that help you perform your best – no matter what your age, skill level or performance goal. Choose from over 100 styles, all made with quality, lightweight, flexible materials and designed for both comfort and performance.

# **Choose From Our**

# **Classic Swim & Dive Offering**

- Recreational and competition-designed goggles available in an assortment of colors and styles
- Swim / Dive Masks and Snorkels for beginners and underwater explorers
- Combo Sets for diving enthusiasts







#### 94270 Junior Sparkle Child Goggles

- Soft PVC eye cups and rubber strap
- Shatter-resistant safety lens
- Glitter-filled clear frames
- Color: 3 Assorted -Pink, Yellow, Blue
- Package: Carded
- Age: 3+ Years
  Case Pack 48

# Swim & Dive Gear<sup>155</sup>

Goggles

# Goggles

# Swim & Dive Gear

#### 94400

#### Compi-1 Junior Swim Combo

- PVC eye cups and rubber strap
- PVC ear plugs and nose clipGoggles, nose clip and ear plug set
- Color: 3 Assorted Pink, Green, Black
- Package: Carded
- Age: 8+ Years
- Case Pack 36









#### **94460**

#### Advantage Junior Goggles

- Silicone eye cups and strapPolycarbonate lens
- Color: 4 Assorted Orange, Blue, Pink, Yellow
- Package: Clam Shell
- Age: 8+ Years
- Case Pack 24

# 94800

#### C2 II Water Sport Goggles

- PVC eye cups an