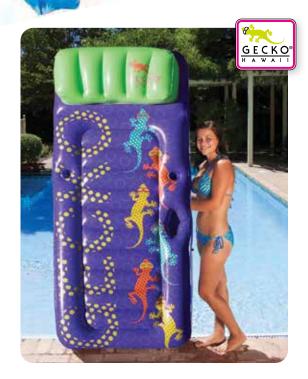

#### Gecko Hawaii<sup>®</sup> Jumbo Mattress

- Jumbo profile for BIG Gecko lounging
- I-beam construction with full-width gusseted pillow
- Built-in beverage and snack holders
- Durable 12.4g vinyl and perimeter rope
- Color: Multi
- Package: Box
- Size: 36" W x 82" L, deflated
- Gauge: 12g (0.30mm)
- Age: Adult
- Case Pack 4