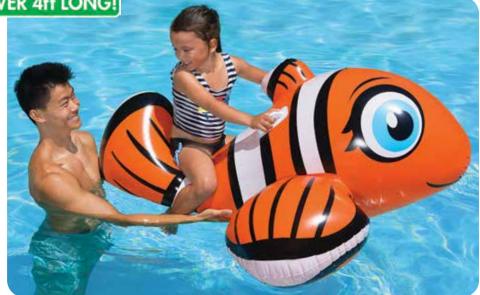

## OVER 6ft! 86157

#### **Tropics Island Tube**

- Heavy-duty vinyl construction withstands rigorous activities and multiple riders
- Eight permanentlybonded handle grips
- Perimeter rope
- Color: Multi
- Package: Box
- Size: 77" Diameter, deflated
- Gauge: 16g (0.40mm)
- Age: 8+ Years
- Case Pack 3