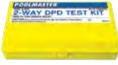

#### Standard 2-Way Test Kits - DPD (diethyl-p-phenylene diamine)

- Tests for Free Chlorine and pH
- · Round clear-view test block with solution-color matched caps
- · Color reading chart included

#### Rapid-dissolve DPD tablets - 30 count 22242 - Polyethylene Case

- Case Pack 24
- 22247 Polyethylene Case Clam Shell
- Case Pack 6

22242

Test Kits

27