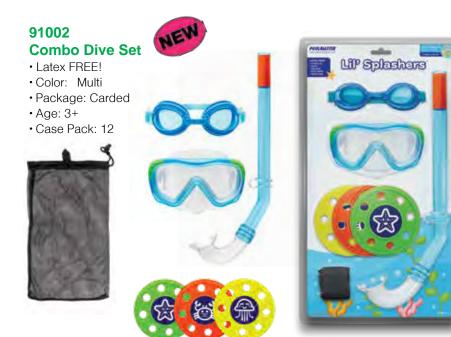

### Poolside Water Games & Toys

### Poolside Water Games & Toys

### Games & Toys



- Inflatable bladder with lightweight foam layer and water-resistant fabric
- Color: 2 Assorted Red / Yellow, Blue / Green
- Package: Box
- Size: 8.5" L
- Age: 6+ Years
- · Case Pack 6







#### 72750

#### Active Xtreme X Ball

- Inflatable bladder with lightweight foam layer and water-resistant fabric
- Perfect for basketball, volleyball and soccer!
- Trendy design and colors
- Color: 2 Assorted Blue / Green, Red / Yellow
- Package: Box
- Size: 8.25" Diameter
- Age: 6+ Years
- Case Pack 6







#### 72765 Active Xtreme 20" Monster Disc

- Soft, flexible inner rim
- Weather-resistant nylon material
- Color: Blue / Green
- · Package: Header Card
- Size: 20" Diameter
- Age: 8+ Years
- Case Pack 6







ALL-IN-ONE fun swim set includes:

#### Goggles

- · Deluxe Silicone straps Adjustable
- PVC eye gaskets
- Adjustable nose bridge
- PC lens with UV protection

#### Mask

- PC lens with UV protection
- PVC skirt PVC skirt for a secure comfortable seal
- PVC split strap for a secure fit adjustable **Snorkel**
- PVC mouthpiece and bite tabs
- Snorkel keeper for connecting to mask

#### Dive Disks

Three weather-proof disks with slotted design for quick sinking

#### Mesh Tote Bag

- Drawstring top for easy access and closure
- Integrated grab tab for hanging and toting



# 72729

#### Emoji Dive Disks

- Set of three swim-themed faces Goggles, Snorkel, Swim Cap
- Weighted disks made of waterproof polypropylene
- Color: Yellow
- Package: Blister Card
- Size: 5" Diameter
- Age: 8+ Years
- C