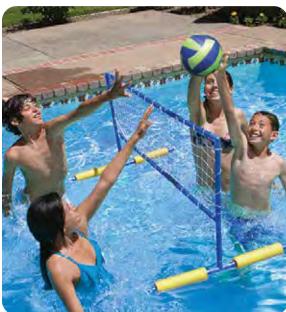

x 54" L
- Age: Adult
- Case Pack 3









#### Super Combo Water Volleyball / Badminton Game

- Non-corrosive PVC tubing
- Polyfoam floats
- Heavy-duty nylon netting
- Set includes: deluxe water volleyball with inflating needle, 4 metal badminton rackets and 2 birdies
- · Color: White
- Package: Box
- Size: 90" W x 21" H x 24" D
- Age: 8+ Years
- Case Pack 12



#### 72686 **Deluxe Badminton Set**

- · Four rackets feature blue aluminum rims, steel shaft, and PVC handles
- 16 (17g) nylon strings
- · Four deluxe birdies with wooden heads for superior aerodynamics
- · Set comes complete in zipper case with handle
- · Color: Black / Blue
- · Package: Zipper case with insert
- Size (case): 7.5" W x 27.75" L
- Age: 8+ Years
- Case Pack 12





IMPROVED QUALITY!

durable and secure gripping



#### 72706

#### Water Volleyball Game

- Quality, flexible PVC tubing
- · Polyfoam floats
- Nylon netting
  - · Deluxe water volleyball and inflating needle included
- Color: Blue
- · Package: Box
- Size: 70" W x 18" H
- Age: 8+ Years
- Case Pack 6



Games & Toys

Poolside Water Games & Toys

### Games & Toys

#### 72705 All-Pro Water Basketball Game

- Durable, non-corrosive PVC tubing
- Polyfoam floats
- · Hand-woven polyethylene net
- Poolside Shooter game ball included
- Color: White / Blue
- Package: Box
- Size: 16" H x 21" Diameter base
- Age: 8+ Years
- Case Pack 12



POLSIDE

### Poolside Water Games & Toys



Poolside Shooter Game Ball also available in bulk on page 152

#### 72707 Pro Action Water Basketball Game

- Durable, weather resistant PVC framing
- Floats 23" tall of