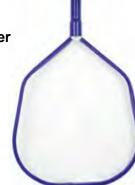

#### **Premier Leaf Rake**

- · Commercial-grade aluminum-alloy inner frame for durability
- with molded mar-proof PVC rim
- · Die-cast aluminum handle with reinforced bracket
- Rolled scoop-front feature
- Maximum-wear nylon, deep-pocket mesh net
- Case Pack 12