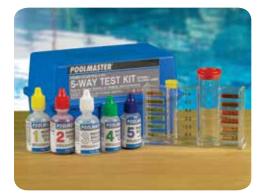

#### 22280 **Deluxe 5-Way Test Kit - Poly Case**

- Tests for Chlorine, Bromine, pH, Acid Demand, and Total Alkalinity
- 1 oz. solutions #1 #3 and 1/2 oz. solutions #4 #5
- · Six XL Color Chips are built in for a clear front readout
- High-grade deluxe ACRYLIC test block in large square design features easy-read fill indicators with matching caps to solutions

• 1 oz. solutions #1 - #3 and 1/2 oz. solutions #4 - #5 included

Six built-in color chips for a clear front readout

· Deluxe ACRYLIC clear-view test block in round design with matching caps to solutions

Case Pack – 12

22270