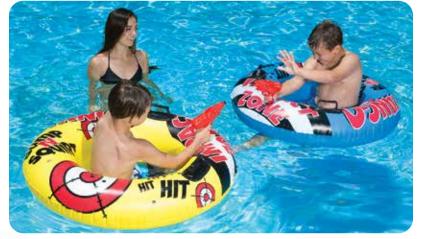

flated
- Gauge: 16g (0.40mm)
- Age: 8+ Years
- Case Pack 4

#### 86233 Aqua Launch Slide

- Hose attachment and spray nozzles keep slide wet
- Large bumper-style rails
- Water-filled base secures slide with connectors and ropes
- · 2 sturdy handles to assist in slide placement
- Color: Multi
- Package: Box
- Size: 34.5" W x 92" L, deflated
- Gauge: 14g (0.35mm)
- Age: 6+ Years
- Case Pack 2



## Riders & Activities

# Inflatables

103

#### 87218 Bump 'N' Squirt Tube

- Water gun features feeder line for continuous water supply
- Inflatable half seat allows legs to kick freely
- Dual handle grips provide support
- Durable to withstand rough water play
- Color: 2 Assorted Blue and Yellow
- Package: Box
- Size: 42" Diameter, deflated
- Gauge: 14g (0.35mm)
- Age: 8+ Years
- · Case Pack 6







#### 87212 Pirate Ship with Action Squirter

- Easy-to-use water gun attaches to inflatable
- Feeder line for continuous water supply
- Seat inflates separately and allows legs to kick freely
- Exclusive pirate design
- Color: Multi
- Package: Box
- Size: 48" W x 48" L, deflated
- Gauge: 14g (0.35mm)
- Age: 8+ Years
- · Case Pack 6





#### 86179 Jumbo Target Game

- GIANT fun for all ages!
- For water or lawn play
- Includes 6 inflatable disks
- Color: Yellow
- Package: Box
- Size: 47" W x 51.5" H, deflated
- Gauge: 10g (0.25mm)
- Age: 8+
- Case Pack 6



#### **2PK Racing Saucers**

- Ready, Set, Go! Race side by side to the finish!
- Set of two saucers with integrated handles
- Color: Blue and Red
- Package: Box
- Size: 30" Diameter, deflated
- Gauge: 8g (0.22mm)
- Age: 8+







O