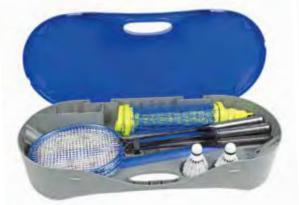

Innovation

## Cleaning

Maintenance Kits

WIMMING POOL

MAINTENANCE KIT

YOUR LOGO

GOES HERE

NA BUT

## **BUILD-YOUR-OWN MAINTENANCE KIT!**

#### 32106 Customize your own Maintenance Kit!

- · Build a custom pool or spa kit by choosing products from our inventory of quality products.
- · Consult with our customer service department or your sales representative on pricing and special packaging options.
- Case Pack 1

Poolmaster maintenance kits ship standard in a plain corrugated box. Suitcase-style white currugated boxes are available as an upgraded option.

Please consult customer service at 1(800) 854-1776 for more information and pricing.

#### 32102 Gunite Pool Maintenance Kit • 20171 - 18" Aluminum-Back Brush

- 21190 Aluminum Leaf Skimmer
- 22260 5-Way Test Kit Poly Case
- 22200 3-Way Test Kit Poly Case
- 25285 Residential Thermometer27101 Gunite Flex Vacuum
- 35609 ABS Pole Hanger
- Case Pack 1