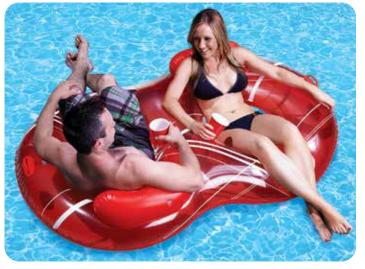

rbug on page 97

#### 85610 Waterbug Lounge

- Includes integrated beverage pocket
- Color: Orange
- Package: Box
- Size: 34.5" W x 56" L, deflated
- Gauge: 10g (0.30mm)
- · Age: Adult
- Case Pack 6

POOLMASTER



## 83370

#### Riviera Wet / Dry Sun Lounge

- Full-length body with drop down interior
- Contoured body and headrest
- Float dry or in a shallow pool of cooled water
- Built-in beverage holder and accessory tray
- Color: 2 Assorted Purple and Blue
- Package: Box
- Size: 39" W x 76" L, deflated
- Gauge: 12g (0.30mm)
- Age: Adult
- Case Pack 12



#### 85644 Duo Lounge

- Two 46" Diameter connected tubes
- Face-to-face lounging
- Two headrests
- Two integrated handles
- Color: Red
- Package: Box
- Size: 46" W x 74" L, deflated
- Gauge: 10g (0.25mm)
- Age: Adult
- Case Pack 6







# Inflatables

81

Chairs & Lounges

## Chairs & Lounges

#### 85687 **Adjustable Chaise Lounge**

- Adjustable back rest for upright or full recline
- Sturdy I-beam construction • Wide body and integrated
- beverage holders
- Translucent top with white vinyl bottom
- · Color: Blue
- · Package: Box
- Size: 37.5" W x 80" L, deflated
- Gauge: 12.8g (0.32mm)
- · Age: Adult
- · Case Pack 4





#### 85660 French Classic Lounge

- · Contoured comfort with a roll-style headrest
- Dual beverage holders
- Water-hole cooling leg rest
- 15 contrasting color French pockets
- Color: 2 Assorted Pink and Blue
- · Package: Box
- Size: 31" W x 66" L, deflated
- Gauge: 11g (0.275mm)
- Age: Adult
- Case Pack 6



#### 81253 Fish Tube

- Tube-style fish float with bright tropical design
- Color: 2 Assorted