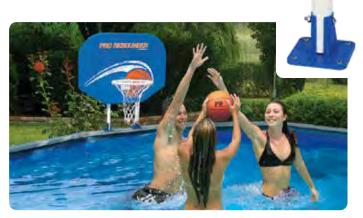

#### 72704 NBA Water Basketball Game With Game Ball

- Durable, non-corrosive PVC tubing
- Polyfoam floats for water stability
- Hand-woven polyethylene net
- NBA logo game ball included
- Color: Red, White
- Package: Color Box
- Size: 16" H x 21" Diameter base
- Age: 8+ Years
- Case Pack 12