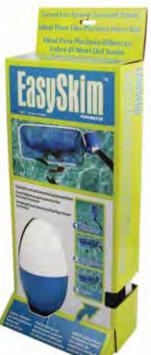

#### 29014 - Easy Skim

- Perfect for above-ground PoolsBi-directional floating skimmer for
- extended reaching
- Rotates from side to side for easy maneuvering
- PVC outer frame and handle
- Support float bears weight for quick skimming
- 13" fine mesh pocket
- Use with any standard pool pole
- US Patent #7033490
- Package: Box with hang tab
- Size: 21" W x 15" L
- Case Pack 6