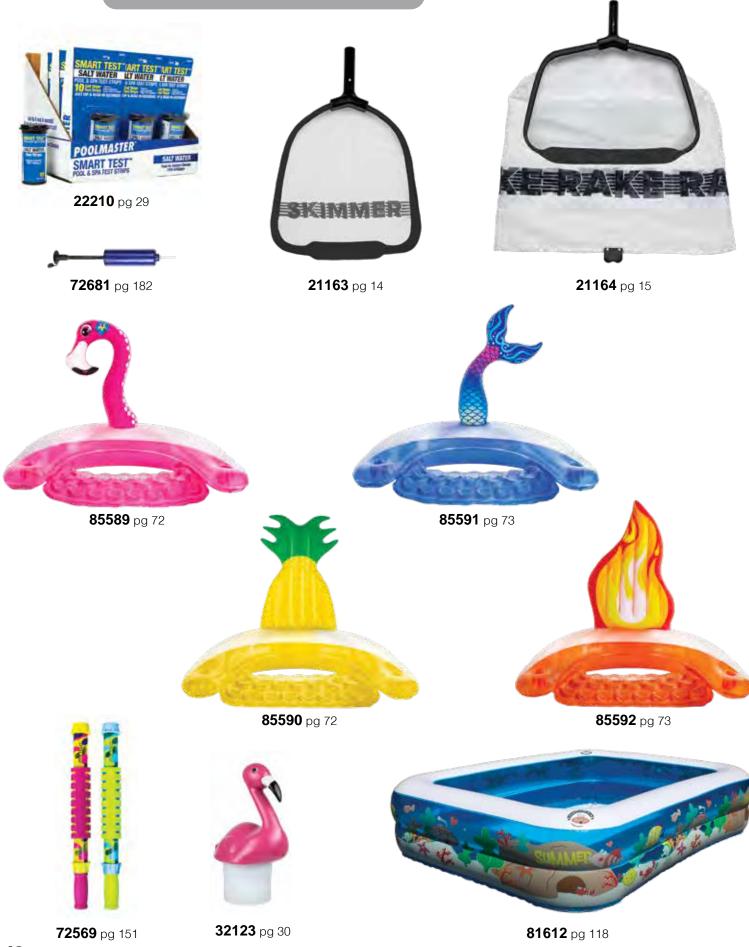

P.P.

- 85589 Flamingo
- 85590 Pineapple 85591 - Mermaid Tail
- 85592 Flame

85589 Flamingo

85590 Pineapple

#### 85593 American Stars Paradise Chair

- · Large horseshoe design back / arm rest
- Inflated center seat for comfort
- Neck / head rest
- Two integrated beverage pockets
- Color: Multi
- Package: Box
- Size: 44" L x 37" W, deflated
- Gauge: 9g (0.23)
- Age: Adult
- Case Pack 12

#### View the entire American Stars Gollection on page 53