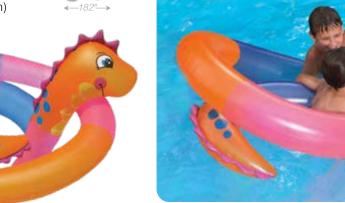

ed
- Gauge: 10.8g (0.27mm)
- Age: 6+ Years
- Case Pack 12



Inflatables

95

**Riders & Activities** 

#### 81757 Seahorse Super Jumbo Rider

- 4 legs for water stability
- 2 permanently bonded handles
- Super-sized action rider
- Color: Multi
- · Package: Box
- Size: 46" W x 75" L, deflated
- Gauge: 12.4g (0.31mm)
- Age: 6+ Years
- Case Pack 12







#### 81748 **Alligator Rider**

- Wide, sturdy surface
- 2 permanently bonded handles
- Color: Green
- Package: Box
- Size: 31" W x 67" L, deflated
- Gauge: 10.4g (0.26mm)
- Age: 6+ Years
- Case Pack 12



#### 81731 **Seahorse Twister**

- Over 15 feet of fun
- 3 to 4 children can float at a time
- Colorful design
- Color: Orange / Blue / Pink
- · Package: Box
- Size: 182" L, deflated
- Gauge: 9g (0.23mm)
- Age: 8+ Years
- · Case Pack 12





#### 87609 Jr. Waterbug Lounge

#### • Fun for little trendsters!

- Inflatable antennae adorn the high backrest
- Mesh center seat provide cooling comfort
- Color: Orange
- Package: Box
- $\bullet$  Size: 25.5" W x 36" L, deflated
- Gauge: 8g (0.20mm)
- Age: 6+
- Case Pack 12



#### 85601 Lobster Lounge

- Big CLAWS, Big ANTENNAS!
- Perfect for beginning loungers
- Black mesh center seat
- Color: Red
- Package: Box
- Size: 24" W x 33" L, deflated
- Gauge: 8g (0.20mm)
- Age: 6+ Years
- Case Pack 12



#### 81760 Dolphin Jumbo Rider

- Fun, animated expression
- Vibrant colors
- · 2 permanently bonded handles
- Color: Blue
- Package: Box
- Size: 63" L x 46" W, deflated
- Gauge: 10.8g (0.27mm)
- Age: 6+ Years
- Case Pack 12





## Inflatables

97

**Riders & Activities** 

## **Riders