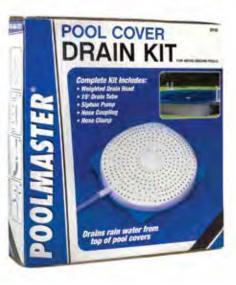

#### **Pool Cover Draining Kit - Box**

- For above-ground pools
- Drains precipitation from pool cover
- Gravity-based design
- No electricity or batteries required
- Kit includes: drain, siphon, pump, hose and garden hose fitting
- Case Pack 12