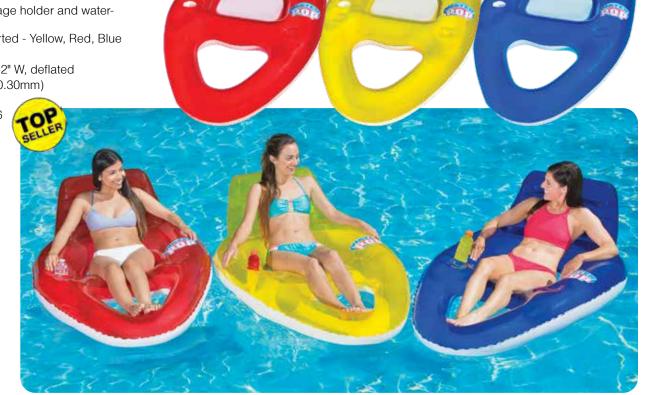

Luxury Lounge

- Extra pillow for added support
- Oval shape with high back rest
- Built-in beverage and MP3 holder
- Color: 2 Assorted Yellow and Blue
- Package: Box
- Size: 38" W x 66" L, deflated
- Gauge: 14g (0.35mm)
- Age: Adult
- Case Pack 6



- Cradle yourself in comfort or enjoy rocking-action
- Two-person lounge
- 2 permanently bonded handles
- Boston valve
- Color: Blue
- Package: Box
- Size: 66" W x 64" L , deflated
- Gauge: 15.2g (0.38mm)
- Age: Adult
- Case Pack 2







79

Chairs & Lounges

Chairs & Lounges

#### 85652 Water Pop Deluxe Lounge

- High pillow / back rest with mesh seat
- · Built-in beverage holder and waterhole leg rest
- Color: 3 Assorted Yellow, Red, Blue
- · Package: Box
- Size: 61" L x 42" W, deflated
- Gauge: 12g (0.30mm)
- · Age: Adult
- Case Pack 6







Check out our matching Jr. Waterbug on page 97

#### 85610 Waterbug Lounge

- Includes integrated beverage pocket
- Color: Orange
- Package: Box
- Size: 34.5" W x 56" L, deflated
- Gauge: 10g (0.30mm)
- · Age: Adult
- Case Pack 6

POOLMASTER



## 83370

#### Riviera Wet / Dry Sun Lounge

- Full-length body with drop down interior
- Contoured body and headrest
- Float dry or in a shallow pool of cooled water
- Built-in beverage holder and accessory tray
- Color: 2 Assorted Purple and Blue
- Package: Box
- Size: 39" W x 76" L, deflated
- Gauge: 12g (0.30mm)
- Age: Adult
- Case Pack 12



#### 85644 Duo Lounge

- Two 46" Diameter connected tubes
- Face-to-face lounging
- Two headrests
- Two integrated handles
- Color: Red
- Package: Box
- Size: 46" W x 74" L, deflated
- Gauge: 10g (0.25m