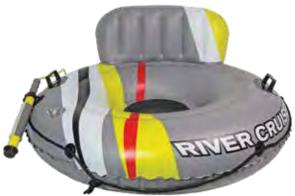

## 47" DLX River Cruiser Lounge with Water Launcher

- Designed and constructed for rough water play on river or lake
- Constructed from extra-strength 22g vinyl
- Lounge seat includes **back-up air chamber** for on-the-water security
- · Large-width back rest with separate air chamber
- Includes auto-fill pump-n-squirt launcher with built-in holster shoots over 35'
- 72" auto-fill tubing stays secure in the water for constant-flow action
- · Black perimeter rope included for tethering as needed
- Two black permanently-bonded handles
- · Built-in beverage pocket
- Black mesh center seat
- Color: Multi
- · Packaging: Box
- Size: 47" Diameter, deflated
- Gauge: Extra-strength vinyl, 22g (0.55mm)
- Age: Adult
- Case Pack 4

#### 85607 47" DLX River Cruiser Tube

- Designed for rough water play on the river or lake
- Constructed from extra-strength 22g vinyl
- Tube includes **back-up air**
- chamber for on-the-water securityIncludes black perimeter rope for tethering as needed.
- Two black permanently-bonded handles
- Color: Multi
- Package: Box
- Size: 47" Diameter, deflated (13" Diameter inside, deflated)
- Gauge: Extra-strength vinyl, 22g (0.55mm)
- · Age: Adult
- · Case Pack 6