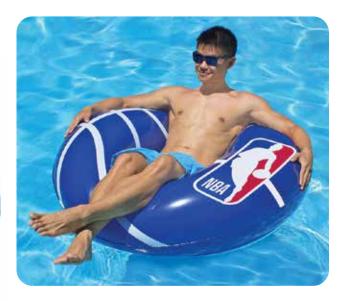

#### **NBA Luxury Drifter**

- Official NBA logomark and colors
- Tube-style seat with contoured back rest
- Comfort for indoor game viewing or outdoor lounging
- Oversized, holds up to 300 lbs
- Color: Team Logo
- Package: Box
- Size: 50" Diameter, deflated
- Gauge: 18g (0.45mm)
- Age: Adult
- Case Pack 3