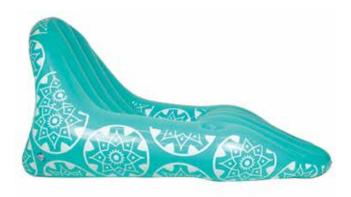

#### Imperial Lounge

- Enjoy floating in the lap of luxury
- High-profile contoured design provide upright lounging in or out of the water
- Perfect for poolside use
- Includes integrated beverage pocket
- Includes inflate / deflate valve
- Color: Green
- Package: Box
- Size: 60" L x 34" W, deflated
- Gauge: 12g (0.30mm)
- Age: Adult
- Case Pack 3