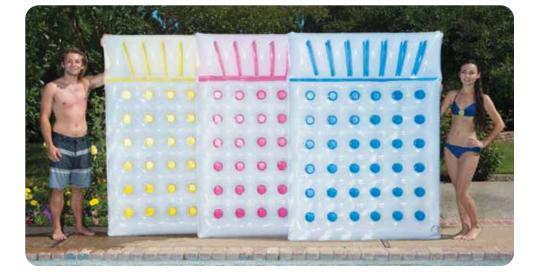

#### **Ring-A-Ding-Ding Island / Lucky 7 Game**

- Rings and rings of fun all welded together for in-and-out play
- One side features a trendy design reverse side features game
- Includes (7) 3" foam balls
- total rings, approximately 25" Diameter
- Color: Multi
- Package: Box
- Size: 72" Diameter, deflated
- Gauge: 14g (0.35mm)
- Age: 8+ Years
- Case Pack 3