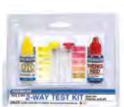

#### 3-Way Test Kits

E

ESSENTIAL

ESSENTIAL

- Tests for Chlorine, Bromine, and pH
- 1/2 oz. solutions OTO and Phenol Red included
- · Round clear-view test block with solution-color matched caps
- Built-in color readings on front and back

#### 22240 - Polyethylene Case

- Case Pack 24
- 22241 Polyethylene Case Clam Shell
- Case Pack 6

22240

22241