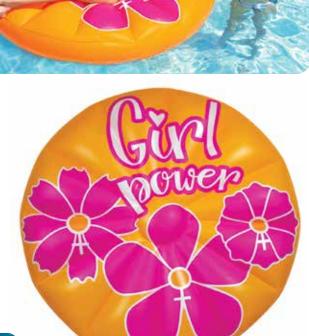

#### 83667 #GIRLPOWER Island

- The #GIRLPOWER movement is on the rise and here to stay!
- Multi-gusseted construction
- Includes easy inflate / deflate valve
- Color: Orange
- Package: Box
- Size: 60" Diameter, deflated
- Gauge: 10g (0.25mm)
- Age: Adult
- Case Pack 4

←60"→