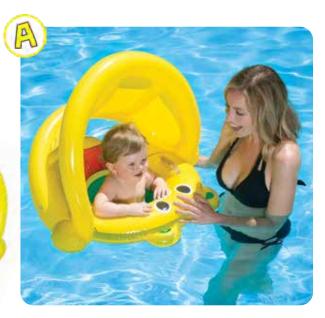

#### Black Magic Cordless Spa Vac 6-Piece Display - Box

- Rugged ABS body and easy-hang handle
- No cords or hoses
- · Battery-operated vacuum with easy on / off switch
- Includes removable filter for easy cleaning
- Mounted on telescopic pole with external cam extends to 61/21
- Includes attachable brush option
- · Requires 8 AA batteries (batteries not included)
- Case Pack 6