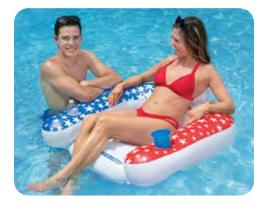

#### 87101 **Snow Wedge**

- Slick and sleek triangular design
- · Center seat features indented comfort-well
- Durable 14g vinyl for rough snow play
- Two permanently-bonded handles for
- secure gripping
- · Color: Gray / Red / Black
- · Package: Box
- Size: 47" W x 47" L, deflated
- Gauge: 14g (0.35mm)
- Age: 8+ Years
- Case Pack 6



#### 87103

#### **Snow Trax**

- Four-channel slick-speed design features four acceleration-treads in heavy-duty PVC
- Constructed in extra-strength 16g vinyl for rough snow play
- Two permanently bonded handles in PVC for side gripping
- Two permanently bonded handles in rugged nylon material for front gripping
- Color: Black
- Package: Box
- Size: 35" W x 47.5" L, deflated
- Gauge: 16g (0.40mm)
- Age: 8+ Years
- Case Pack 6



51

## Inflatables









AMERICAN STARS COLLECTION

**GLITTER COLLECTION** 

**NBA COLLECTION** 

**MATTRESSES** 

**ISLANDS** 

**CHAIRS & LOUNGES** 

TUBES

**RIDERS & ACTIVITIES** 

**PLAY BALLS** 

**LEARN-TO-SWIM®** 

**POOL DÉCOR** 









As temperatures rise, Poolmaster<sup>®</sup> inflatables offer a convenient and refreshing way to enjoy the season while swimming, playing or lounging in the cool waters of your nearest pool. Poolmaster<sup>®</sup> products are designed for all lifestyles and made for the young at heart. Choose from 8 categories and over 160 styles.



#### 83150 **American Stars Mattress**

- Full-width pillow
- · Comfortable 5-channel body with X-beam construction
- Color: Multi
- Package: Polybag
- Size: 29" W x 75" L, deflated
- Gauge: 9.8g (0.245mm)
- Age: Adult
- Case Pack 12