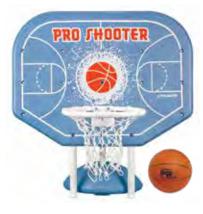

#### 72704 NBA Water Basketball Game With Game Ball

- Durable, non-corrosive PVC tubing
- Polyfoam floats for water stability
- Hand-woven polyethylene net
- NBA logo game ball included
- Color: Red, White
- Package: Color Box
- Size: 16" H x 21" Diameter base
- Age: 8+ Years
- Case Pack 12