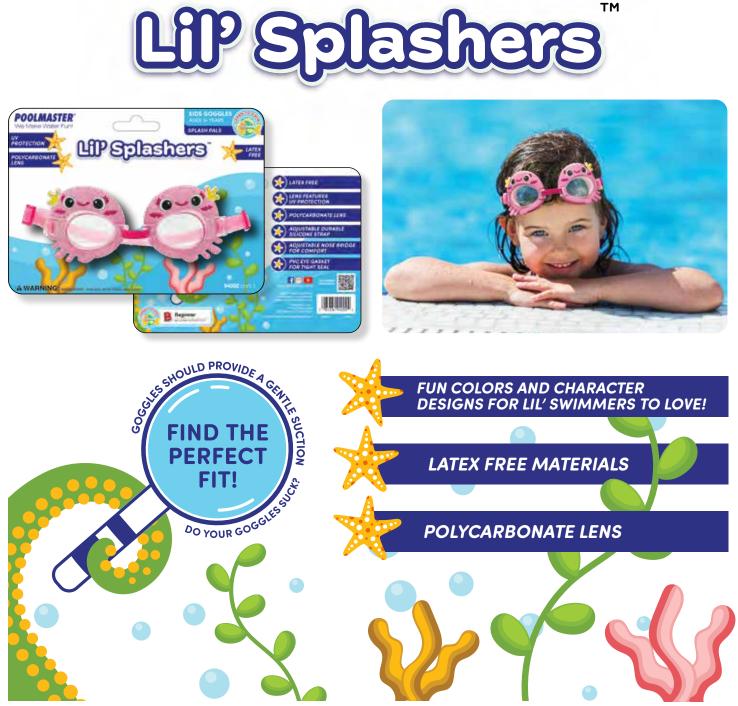

snorkel
- Pro-style fins
- Color: Yellow
- Package: Mesh bag
- Age: Adult

#### 98640 - X-Small

- Case Pack 6
- 98641 Small
- Case Pack 6



#### Kona Adult Silicone Pro Snorkeling Set

- Swim mask, snorkel and fins set with a draw-string carry bag
- Silicone skirt with PVC strap
- Polycarbonate lens
- Dry-top snorkel
- Pro-style fins
- Color: Gray
- Package: Mesh bag
- Age: Adult
- 98653 Medium
- Case Pack 6







# Swim & Dive Gear

Combo Set

New Swim & Dive Line

# Swim & Dive Gear

# **NEW LINE OF SWIM / DIVE PRODUCTS**

ON-TREND STYLES featuring one-piece frames and frames with adjustable-fit nose bridges VARIETY OF LENS STYLES AND TINTS for indoor and outdoor swimming enthusiasts UV PROTECTED LENSES for all-day sun protection SHATTER-PROOF MATERIALS for durability and longevity





New Swim & Dive Line

Goggles

# Swim & Dive Gear

# FRESH NEW LINED

# UV PROTECTED PC LENS

### LATEX FREE

# AGES 3 +

### DELUXE SILICONE STRAPS

# CARDED PACKAGE

CASE PACK 12

#### 94000 Lil' Guppies Goggles

Latex FREE!

Lime Green

- PC Lens with UV protection
- Adjustable SILICONE strap
- Adjustable nose bridge for comfort
- PVC eye gaskets for a tight seal
  Color: Assorted Blue, Pink, Yellow,





### 2 PACK

#### Splash Hero 2Pk Goggles

Latex FREE!

94002

- PC Lens with UV protection
- Adjustable SILICONE strap
- One-piece frame
- PVC eye gaskets for a tight seal
- · Color: Blue, Red

#### 94001

#### **Splash Pals Goggles**

- Latex FREE!
- PC Lens with UV protection
- Adjustable SILICONE strap
- PVC eye gaskets for a tight seal
- Adjustable nose bridge for comfort
- Col