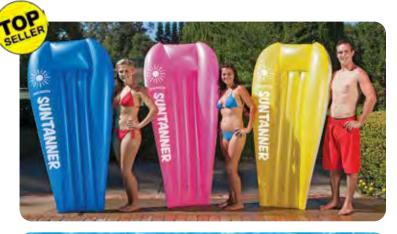

#### 83320 Suntanner Mattress

- Wide, contoured body with X-beam construction
- Soft 3-chamber top with a raised pillow
- Color: 3 Assorted Yellow, Pink, Blue
- Package: Box
- Size: 44" W x 74.5" L, deflated
- Gauge: 10g (0.25mm)
- Age: Adult
- Case Pack 6