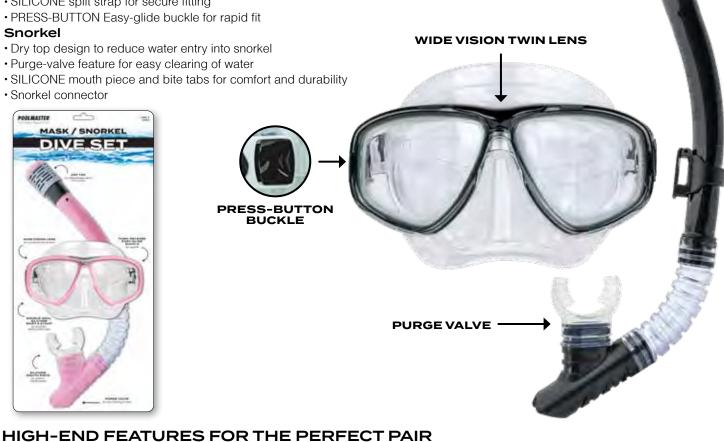

e single FRAMLESS lens for superior durability

DRY TOP

Swim & Dive Gear

169

- Double-seal SILICONE skirt and strap for durability and a comfort seal
- PRESS-BUTTON Easy-glide buckle for rapid fit
- Satin-finish design
- Color: Blue

#### DELUXE FEATURES WITH A SLEEK FINISH

#### 91007

#### **Sport Mask Dive Set**

•Color: Assorted - Pink, Grey

#### Mask

- Tempered glass lens
- · Wide-vision twin lens for unrestricted field of vision
- SILICONE skirt with double-feather edge for a secure seal
- SILICONE split strap for secure fitting
- · PRESS-BUTTON Easy-glide buckle for rapid fit

#### Snorkel

- Dry top design to reduce water entry into snorkel
- · Purge-valve feature for easy clearing of water
- · SILICONE mouth piece and bite tabs for comfort and durability
- Snorkel connector



Masks / Sets

# Swim & Dive Gear

#### 99031

#### Silicone Nose Clip / Ear Plug Set

- Silicone ear plugs are soft, flexible and mold to inner ear
- Nose clip frame features a light flexible bend with Silicone comfort pads
- Set includes case
- Color: Gray
- Package: Blister Card
- Size: 1.5" W x 2" L x 0.875" H (Case)
- Age: 8+
- Case Pack 24

# 99010

#### Ear Plugs

- Molded plastic
- Color: Blue
- Package: Carded
- Age: 8+ Years
- Case Pack 24

# łł

#### 99015 Universal Ear Plugs with Case

- Molded plastic
- Ear plug case included
- Color: Clear
- Package: Carded
- Age: 8+ Years
- Case Pack 24

#### 99100

#### Waterproof Personal Accessory Case

- Keep money, keys, rings, or any other personal accessory dry and safe
- Made of durable plastic
- Color: 3 Assorted
- Blue, Yellow, Re