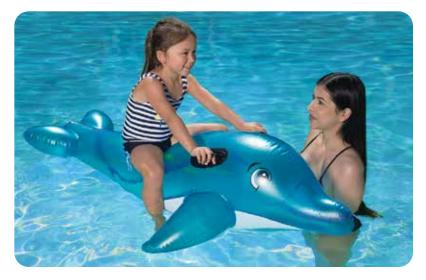

PREMIER

#### 20" Combo Brush / Vacuum - Bulk

- ABS body 20" W
- Dual-function vacuum brush
- ABS handle
- · Extra-long polypropylene brushes
- · Swivel vacuum hose
- attachment Case Pack – 12