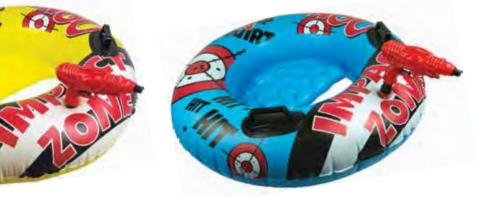

ated
- Gauge: 16g (0.40mm)
- Age: 8+ Years
- Case Pack 4

#### 86233 Aqua Launch Slide

- Hose attachment and spray nozzles keep slide wet
- Large bumper-style rails
- Water-filled base secures slide with connectors and ropes
- · 2 sturdy handles to assist in slide placement
- Color: Multi
- Package: Box
- Size: 34.5" W x 92" L, deflated
- Gauge: 14g (0.35mm)
- Age: 6+ Years
- Case Pack 2



## Riders & Activities

# Inflatables

103

#### 87218 Bump 'N' Squirt Tube

- Water gun features feeder line for continuous water supply
- Inflatable half seat allows legs to kick freely
- Dual handle grips provide support
- Durable to withstand rough water play
- Color: 2 Assorted Blue and Yellow
- Package: Box
- Size: 42" Diameter, deflated
- Gauge: 14g (0.35mm)
- Age: 8+ Years
- · Case Pack 6







#### 87212 Pirate Ship with Action Squirter

- Easy-to-use water gun attaches to inflatable
- Feeder line for continuous water supply
- Seat inflates separately and allows legs to kick freely
- Exclusive pirate design
- Color: Multi
- Package: Box
- Size: 48" W x 48" L, deflated
- Gauge: 14g (0.35mm)
- Age: 8+ Years
- · Case Pack 6





#### 86179 Jumbo Target Game

- GIANT fun for all ages!
- For water or lawn play
- Includes 6 inflatable disks
- Color: Yellow
- Package: Box
- Size: 47" W x 51.5" H, deflated
- Gauge: 10g (0.25mm)
- Age: 8+
- Case Pack 6



#### **2PK Racing Saucers**

- Ready, Set, Go! Race side by side to the finish!
- Set of two saucers with integrated handles
- Color: Blue and Red
- Package: Box
- Size: 30" Diameter, deflated
- Gauge: 8g (0.22mm)
- Age: 8+







OVE