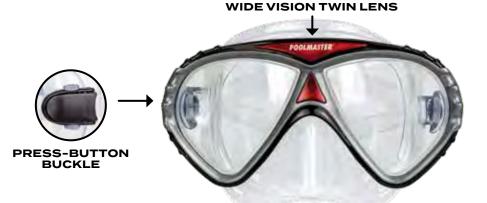

#### Skimmers

All skimmers & rakes are bulk packaged unless otherwise indicated and designed with ease-adapt handles to fit standard 11/4" poles. \*Replacement Spring Clips, #37650 available - pg 40

P 21163 Premier Leaf Skimmer **Big Boy Leaf Skimmer** PREMIER · Heavy-duty aluminum frame for durability Commercial-grade aluminum alloy inner frame for durability with molded mar-proof PVC rim 60% thicker than standard frames • EXTRA THICK mar-proof PVC rim Enhanced SCOOP-FRONT feature · Die-cast aluminum handle • Extra-strength reinforced handle with reinforced bracket made from proprietary blend of Maximum-wear nylon glass fiber and polyamide · Polyester mesh net Case Pack - 12 · Innovative weather-resistant printed net Case Pack - 12 **EXTRA THICK SCOOP FRONT** P 21160 **Molded Leaf Skimmer** PREMIER · Oversized and reinforced molded ABS frame · Scoop-front feature · Durable nylon mesh net Case Pack - 12 · Durable nylon mesh net 21174 **Vinyl Liner Skimmer** CLASSIC with Rubber Bumper Durable molded polypropylene frame features scoop-front rubber edge Reinforced molded ABS handle Nylon mesh net Case Pack – 12 \*Coordinating 20160 Vinyl Liner Brush with Rubber Bumper available – pg 10\*Coordi-nating 21173 Vinyl Liner Rake with Rubber Bumper available – pg 16 21188 **Finisher Leaf Skimmer** CLASSIC · Aluminum inner frame with mar-proof PVC rim ABS handle · Long-wear fine-mesh nylon net · Durable polyethylene for capturing finer debris Case Pack - 12