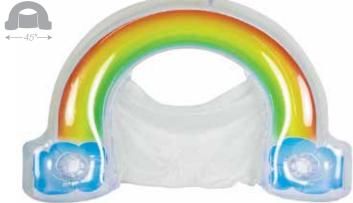

d rest
- Features 2 integrated beverage pockets
- Color: Blue
- Package: Box
- Size: 45" W x 68.5" L, deflated
- Gauge: 10g (0.25mm)
- Age: Adult

Chairs & Lounges

Case Pack - 6

## Inflatables

### Chairs & Lounges

## Inflatables

#### 85598 Paradise Chair

- · Inflatable arm and back rest
- Soft, translucent look
- Dual beverage holders
- Ultra comfortable
- Color: Blue
- Package: Box
- Size: 37" W x 44" L
- Gauge: 9g (0.23mm)
- Age: Adult
- Case Pack 12







#### 85594 Rainbow Water Chair

- Comfortable hammock-style seat made of durable poly mesh
- Sit partially submerged for cooling comfort
- · Horseshoe design provides back and arm support
- Integrated beverage pockets
- Color: Multi
- Package: Box
- Size: 32" L x 45" W, deflated
- Gauge: 10g (0.25mm)
- Age: Adult
- Case Pack 6





## 85648

#### Water Pop Circular Lounge

- Comfortable horseshoe back rest and headrest
- Built-in beverage holder
- Color: 4 Assorted Blue, Red, Yellow, Green
- Package: Box
- Size: 48.5" Diameter, deflated
- Gauge: 12g (0.30mm)
- Age: Adult
- Case Pack 6





#### 85596 Vinyl Water Chair

- Sit and float in comfort
- Side pontoons for upright sitting
- Hammock-style seat keeps you partially submerged
- Color: Multi
- Package: Box
- Size: 51" W x 24" L, deflated
- Gauge: 10g (0.25mm)
- Age: Adult
- Case Pack 6









Chairs & Lounges

## Inflatables



## **Character Sling Chairs**

- Semi-submerged hammock-style chair
- Inflated center sling seat for comfort
- Generous horseshoe-style back / arm rest · Chair Size: 56" W x 38.5" D, deflated
- On-trend FUN characters adorn the backr