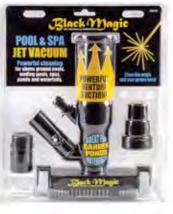

#### Black Magic Jet Vacuum - Clam Shell

- 7" W ABS body
- ABS handle
- No filter system required
- · Quick-disconnect fitting for use with garden hose
- Powerful 4-jet suction
- Includes reusable leaf bag
- Includes 11/4" and 11/2" vacuum hose adapter
- · For above-ground pools, spas, and other small water features
- Case Pack 6
- \*Replacement bag #28700 available pg 41

#### Black Magic Jet Vacuum with Pole - Clam Shell

- 7" W ABS body
- 6-piece aluminum pole extends to 41/21
- ABS handle
- No filter system required
- · Quick-disconnect fitting for use with garden hose
- Powerful 4-jet suction
- Includes reusable leaf bag
- Includes 11/4" and 11/2" vacuum hose adapter
- · For above-ground pools, spas, and other small water features
- Case Pack 6
- \*Replacement bag #28700 available pg 41