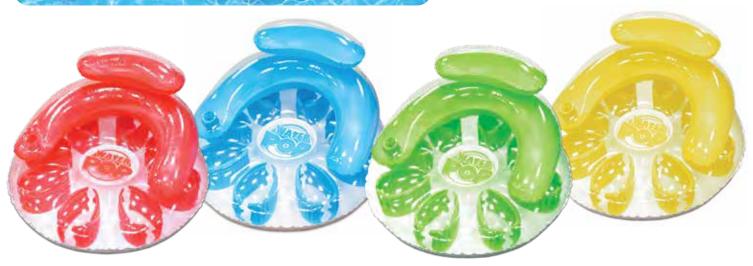

Inflatable arm and back rest
- Soft, translucent look
- Dual beverage holders
- Ultra comfortable
- Color: Blue
- Package: Box
- Size: 37" W x 44" L
- Gauge: 9g (0.23mm)
- Age: Adult
- Case Pack 12







#### 85594 Rainbow Water Chair

- Comfortable hammock-style seat made of durable poly mesh
- Sit partially submerged for cooling comfort
- · Horseshoe design provides back and arm support
- Integrated beverage pockets
- Color: Multi
- Package: Box
- Size: 32" L x 45" W, deflated
- Gauge: 10g (0.25mm)
- Age: Adult
- Case Pack 6





## 85648

#### Water Pop Circular Lounge

- Comfortable horseshoe back rest and headrest
- Built-in beverage holder
- Color: 4 Assorted Blue, Red, Yellow, Green
- Package: Box
- Size: 48.5" Diameter, deflated
- Gauge: 12g (0.30mm)
- Age: Adult
- Case Pack 6





#### 85596 Vinyl Water Chair

- Sit and float in comfort
- Side pontoons for upright sitting
- Hammock-style seat keeps you partially submerged
- Color: Multi
- Package: Box
- Size: 51" W x 24" L, deflated
- Gauge: 10g (0.25mm)
- Age: Adult
- Case Pack 6









Chairs & Lounges

## Inflatables



## **Character Sling Chairs**

- Semi-submerged hammock-style chair
- Inflated center sling seat for comfort
- Generous horseshoe-style back / arm rest · Chair Size: 56" W x 38.5" D, deflated
- On-trend FUN characters adorn the backrest
- Two integrated soft beverage pockets
- · Package: Box
- Gauge: 10g (0.25mm)
- · Age: Adult · Case Pack - 6

P.P.

- 85589 Flamingo
- 85590 Pineapple 85591 - Mermaid Tail
- 85592 Flame



85589 Flamingo

85590 Pineapple



#### 70742 Water Chair

- Water-borne