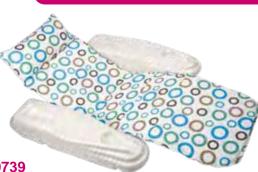

Attractive water animals feature a water-fill base for added stability
- Color: Multi
- Package: Polybag
- Gauge: 8.4g (0.21mm)
- Age: Adult
- Case Pack 24

#### 81445 -18" Baby Dolphin • Size: 18" H, deflated 81440 -36" Dolphin

• Size: 36" H, deflated











#### Seahorse Family Pool Décor

- Attractive water animals feature a water-fill base for added stability
- Color: Orange
- Package: Polybag
- Size: Large 36" H, Small 22" H, deflated
- Gauge: 8g (0.2mm)
- Age: Adult
- Case Pack 12



### Floats



Cooling off in comfort is the objective and relaxation is the result when lounging in a Poolmaster<sup>®</sup> float. Offering an array of beautiful designs, our floats are built for the serious backyard vacationer and satisfy even the most discriminating pool enthusiast.

### Floats



### Adjustable Lounges 70739 / 70745 / 70771 / 70772 Polyform flotation arms designed to easily support up to 275 lbs

- Adjusts from upright chair position to partial or full reclining position
- High back rests with Dacron<sup>®</sup> filled pillows and free-floating foot rests • Fully padded cushion for comfort
- All-weather fabric

Lounges

- PVC non-corrosive frame Package: Box
  - Age: Adult
- · Built-in drink holders and accessory trays

#### 70739 Rio Sun Adjustable Floating Chaise Lounge

- Color: Mod Dots
- Size (upright): 39.5" W x 25.5" H x 55" D
- Size (reclined): 39.5" W x 9" H x 67" D
- Case Pack 1

#### 70745 **Rio Sun Adjustable Floating Chaise Lounge**

- Color: Blue Currents
- Size (upright): 39.5" W x 25.5" H x 55" D
- Size (reclined): 39.5" W x 9" H x 67" D
- Case Pa