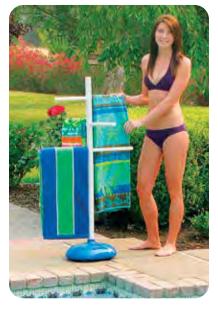

swimmers
- Colors: 3 Assorted Orange, Yellow, Blue
- Size: 11.75" W x 17.5" L x 1.25" D
- Package: Shrink wrap with insert
- Age: 6+ Years
- Case Pack 20



# Backyard & Décor

**POOLSIDE** 

DÉCOR

GEAR & ACCESSORIES













Enhance your poolside experience with accessories from Poolmaster.<sup>®</sup> Choose from over 50 items in a wide range of categories from poolside showers, towel racks and clocks, to water fountains and floating décor. Look closely, there's something for everyone.

#### 52505 Poolside Towel Tree

- Portable and convenient
- Accessories and towels are pool or spa side and ready to use
- · Hang dry / wet swim gear or sports clothing
- Non-corrosive PVC construction
   is weather resistant
- Color: White
- Package: Box
- Size: 49" H with 24" bars
- Case Pack 4







#### 52508

#### **Poolside Portable Shower**

- Functional shower and foot-rinser for poolside or patio
- Non-corrosive PVC construction is weather resistant
- Attaches easily to garden hose
- Detachable showerhead with flex hose and on / off valve included
- Sand-fill base for added stability
- Color: White
- Package: Box
- Size: 81" H
- Case Pack 4





- Four Colored-light settings
- · Floats, or attaches magnetically to vinyl or steel-sided pools
- Control remotely or manually
- Includes remote control
- Requires 3-AA batteries
- Color: White
- Package: Clam Shell
- Size: 5.75" Diameter
- Case Pack 12







Poolside & Décor



# Poolside & Décor

# Backyard & Décor



#### 54504

#### Floating Wireless Speaker w/ Multi-Light Display



- For use in any outdoor or indoor environme