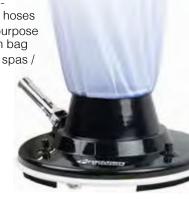

### 28316 Leaf Vacuum - Box PREMIER

- · Large durable ABS body 15" Diameter
- 4 multi-direction spinner wheels
- · Aluminum handle
- 8 high-pressure jets
- · Snap-in, replaceable perimeter brushes
- Durable PVC bumper
- · Quick-disconnect fitting attaches to most garden hoses
- Includes 1 reusable all-purpose leaf bag and 1 fine-mesh bag
- · For hard-surface pools / spas / ponds
- Case Pack 6

\*Replacement bag #28822 & #28823 available - pg 41

\*Replacement wheels #37607 available - pg 41

\*Replacement brushes #38616 available - pg 41

#### **Big Sucker Leaf Vacuum**

- CLASSIC - Bulk
  - · Large durable ABS body -15" Diameter
  - ABS handle
  - 8 high-pressure jets
  - · Quick-disconnect fitting attaches to most garden hoses
  - 4 multi-directional spinner wheels
  - Includes 1 reusable allpurpose leaf bag
  - For hard-surface pools / spas / ponds
  - Case Pack 6 \*Replacement bag #28822 & #28823 available - pg 41 \*Replacement wheels #37607 available - pg 41