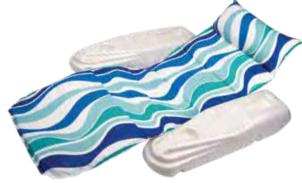

## Revolutionary Pool Cleaning Technologies Work Smarter, Not Harder!

Innovation

#### 29012 - Swivel Skim Elite

- Bi-directional floating skimmer allows for extended reaching with no back strain
- Floating skimmer frame bears weight and swivels in push and pull positions for quick and easy cleaning
- ABS material with fine mesh pocket
- Use with any standard pool pole
- US Patent #7033490
- Package: Box
- Size: 20" W x 13.375" L
- Case Pack 6

#### 29014 - Easy Skim

- Perfect for above-ground PoolsBi-directional floating skimmer for
- extended reaching
- Rotates from side to side for easy maneuvering
- PVC outer frame and handle
- Support float bears weight for quick skimming
- 13" fine mesh pocket
- Use with any standard pool pole
- US Patent #7033490
- Package: Box with hang tab
- Size: 21" W x 15" L
- Case Pack 6