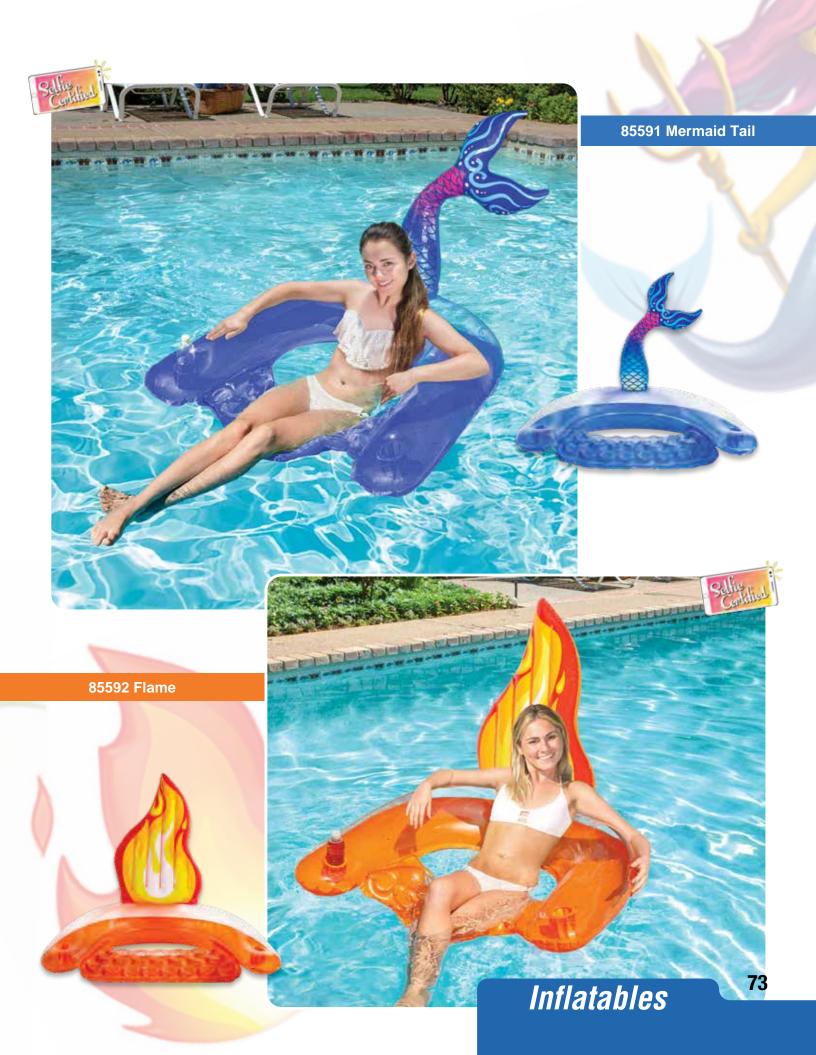

## **Character Sling Chairs**

- Semi-submerged hammock-style chair
- Inflated center sling seat for comfort
- Generous horseshoe-style back / arm rest · Chair Size: 56" W x 38.5" D, deflated
- On-trend FUN characters adorn the backrest
- Two integrated soft beverage pockets
- · Package: Box
- Gauge: 10g (0.25mm)
- · Age: Adult · Case Pack - 6

P.P.

- 85589 Flamingo
- 85590 Pineapple 85591 - Mermaid Tail
- 85592 Flame

85589 Flamingo

85590 Pineapple