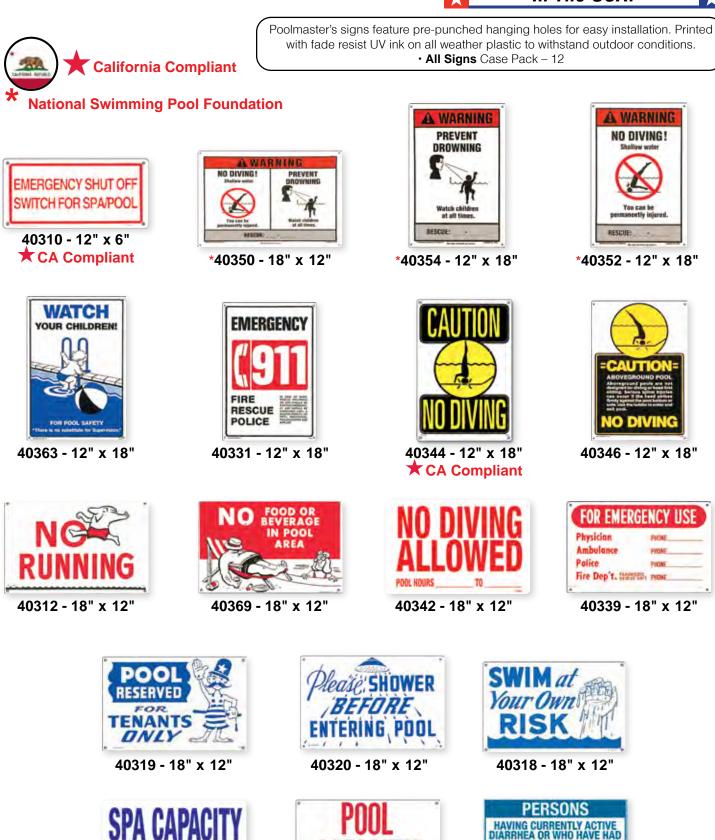

Accessories

Signs

Commercial

A WARNING

NO DIVING!

\*40352 - 12" x 18"

40346 - 12" x 18"

US

100

FOR EMERGENCY

Fire Dep't. Maintain Prove.

40339 - 18" x 12"

Physician

Ambulance Police

 $\star$ 

PERSON

40355 - 18" x 12"

**★**CA Compliant

Mat

40364 - 18" x 12" **CA** Compliant

40361 - 18" x 12"

**\***CA Compliant

40358 - 18" x 12"

SAVING A LIFE 1.005 VIII 4.00 A. 100 3 部 2 tons 4 FIRST AID FOR CH 1..... 39 S. \* 188 SHEEP. 5'25 刮 1-1-1-100 820.00 911

40366 - 18" x 24"

41388 - 18" x 24" Oregon

**Our Signs Are Produced** 

In The USA!

 $\star \star \star$ 

PODOL RULES
 WRINNIGI ND LIFEGURID ON DUTY.
 SHOWEN BEFORE ENTERING THE POOL
 SNO ANIMALS IN POOL DR ON POOL DECK.
 NO FDOO DR ORINK IN POOL DR ON DECK.
 NO FDOO DR ORINK IN POOL DR ON DECK.
 NO FDOO DR ORINK IN POOL DR ON DECK.
 NO FDOO DR ORINK IN POOL DR ON DECK.
 SNO DIVING.
 CHILDEN INDER THE REE OF M YEARS OLD
 SHRLL NOT USE POOL WITHOUT A PRRENT
 DR RDULT CUARDIAN IN ATTENDAMCE.
 DETHING LORD \_\_\_\_\_ PERSONS.
 BEMERGENCY RSSISTANCE.
 POOL HOURS \_\_\_\_\_\_ TO

40326 - 18" x 24"

40368 - 18" x 24"

40327 - 18" x 24"

41384 - 18" x 24" Oregon

Commercial

## Signs

★ ★

**Our Signs Are Produced** 

In The USA!

Commercial

Poolmaster's signs feature pre-punched hanging holes for easy installation. Printed with fade resist UV ink on all weather plastic to withstand outdoor conditions. • All Signs Case Pack – 12

40356 - 24" x 18"

ERGE

NEAREST EMERGENCY SERVICES

EN

FACILITY NAME

FACILITY ADDRESS

40359 - 24" x 18"

40382 - SPANISH 12" x 18"

40380 - SPANISH 18" x 24"

40325 - 24" x 18"

10385 - SPANISH 12" x 18"

40384 - SPANISH 18" x 24"

40341 - 24" x 18"

40387 - SPANISH 12" x 18"

40381 - SPANISH 24" x 18"

41352 - 12" x 18"

WE DON'T SWIM

IN YOUR TOILET.

DON'T PEE

IN OUR

POOL !!

41327 - 12" x 18"

ALRIGHT ....

WHO PEED

IN THE POOL?

41330 - 12" x 18"

41356 - 12" x 18"

**OUR POOL RULES :** 

DON'T PLAY WITH FILTER.

USE THE LADDER TO

ENTER & EXIT POOL

41370 - 12" x 18"

NO DIVING NO DECK RUNNING

NO SHARP TOYS

\*

WARNING

THIS POOL IS

41350 - 12" x 18"

RINE

ECTOR

41339 - 18" x 24"

41335 - 18" x 24"

41336 - 18" x 24"

OUR POOL RULES

41337 - 18" x 24"

Residential