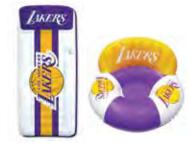

#### **NBA Giant Mattress**

- Official NBA logomark and colors
- I-beam vinyl construction with
- perimeter rope
- Full-width, built-in gusseted raised pillow
- Built-in beverage holder and snack bin
- Oversized, holds up to 300 lbs
- Color: Team Logo
- · Package: Box
- Size: 36" W x 82" L, deflated
- Gauge: 12.4g (0.31mm)
- Age: Adult
- Case Pack 6

#### **NBA Luxury Drifter**

- Official NBA logomark and colors
- Tube-style seat with contoured back rest
- Comfort for indoor game viewing or outdoor lounging
- Oversized, holds up to 300 lbs
- Color: Team Logo
- Package: Box
- Size: 50" Diameter, deflated
- Gauge: 18g (0.45mm)
- Age: Adult
- Case Pack 3

BULLS

SS CHICAGO BULLS

HOUSTON ROCKETS

Dallas Mavericks 88605 - Giant Mattress 88705 - Luxury Drifter

Houston Rockets 88609 - Giant Mattress 88709 - Luxury Drifter

Los Angeles Lakers 88612 - Giant Mattress 88712 - Luxury Drifter

See price list for all available teams.

Miami Heat 88714 - Luxury Drifter

New York Knicks 88619 - Giant Mattress