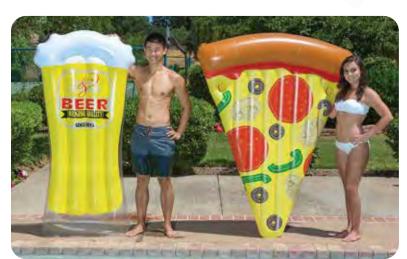

#### Slice O' Pizza Mattress

- Popular food trend design adds fun to any pool
- Full-width rolled top construction for head and neck support
- Wide width provides plenty of room for lounging
- Two integrated soft beverage pockets
- Color: Multi
- Package: Box
- Size: 55" W x 72" L, deflated
- Gauge: 10g (0.25mm)
- Age: 8+ Years
- Case Pack 6

#### 83114 Slice O' Pizza Mattress and Glass O' Beer Mattress 2pk Set

- Refreshing FUN combination!
- Pizza mattress includes beverage pockets
- Color: Multi
- Package: Box
- Pizza Size: 72" x 55"
- Beer Size: 72" x 35"
- Gauge: 12g (0.30mm)
- Age: Adult
- Case Pack 4