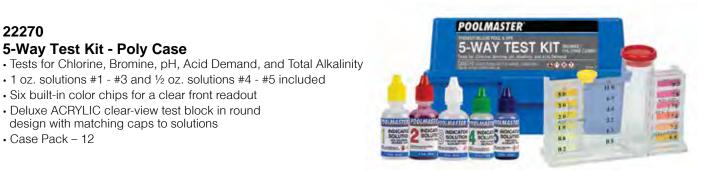

#### 22272 5-Way Test Kit - DPD (diethyl-p-phenylene diamine) - Poly Case

- Tests for Chlorine, Bromine, pH, Acid Demand, and Total Alkalinity
- Rapid dissolve DPD tablets, 1 oz. solutions #2 #3 and ½ oz.
- solutions #4 #5 included
- · Built-in color readings on front
- Deluxe acrylic clear-view test block with matching caps to solutions
- · Case Pack 12