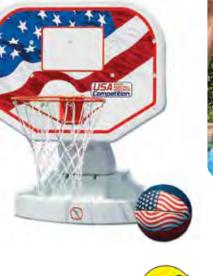

#### 72704 NBA Water Basketball Game With Game Ball

- Durable, non-corrosive PVC tubing
- Polyfoam floats for water stability
- Hand-woven polyethylene net
- NBA logo game ball included
- Color: Red, White
- Package: Color Box
- Size: 16" H x 21" Diameter base
- Age: 8+ Years
- Case Pack 12