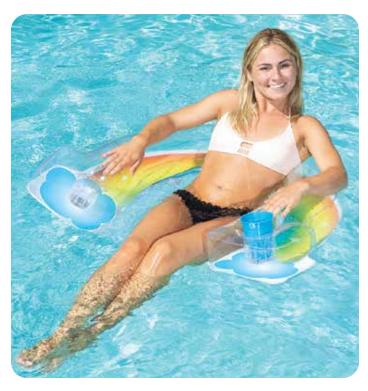

#### 85594 Rainbow Water Chair

- Comfortable hammock-style seat made of durable poly mesh
- Sit partially submerged for cooling comfort
- · Horseshoe design provides back and arm support
- Integrated beverage pockets
- Color: Multi
- Package: Box
- Size: 32" L x 45" W, deflated
- Gauge: 10g (0.25mm)
- Age: Adult
- Case Pack 6