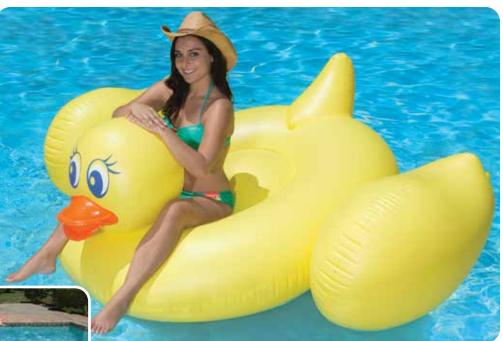

ackage: Box
- Size: 28" W x 58" L, deflated
- Gauge: 10g (0.25mm)
- Age: 6+ Years
- Case Pack 6





# <image><image>

**Riders & Activities** 





# Inflatables

**99** 

## **Riders & Activities**

## Inflatables

#### 81702 Happy Hippo Rider

- Oversized rider is water-stable with wide-body profile
- 2 permanently bonded handles
- Includes easy inflate / deflate valve
- Color: Purple
- Package: Box
- Size: 34" W x 69" L, deflated
- Gauge: 10g (0.25mm)
- Age: 8+ Years
- Case Pack 6







#### 83675 Jumbo Duck

- Oversize play rider with oval island center
- Large side wings for water stability
- Holds multiple riders and adults
- Two-step valve for quick deflation
- Color: Yellow
- Package: Box
  Size (body): 46" W x 60" L, deflated
- Gauge: 12g (0.30mm)
- Age: 8+ Years
- Case Pack 3









#### 83678 Jumbo Flamingo

- Oversize play rider with oval island center
- · Large side wings for water stability
- Holds multiple riders and adults
- Two-step valve for quick deflation
- Color: Pink
- Package: Box
- Size (body): 48" W x 75" L, deflated

Inflatables

- Gauge: 12g (0.30mm)
- Age: 8+ Years
- Case Pack 3



## Riders & Activities

101

## **Riders & Activities**

# Inflatables



#### 86104 Aqua Rocker

- Large enough for 3 to 4 children
- Stabilizing outer rocker floats
- Ladder-style inside
- Two-step valve for quick deflation
- Color: Blue Multi
- Package: Box
- Size: 52" W x 88" L, deflated
- Gauge: 14g (0.35mm)
- Age: 8+ Years
- Case Pack 4







#### 83677 Jumbo Swan

- Large-profile majestic rider adds fun to any pool
- Wide wing span and elongated neck with t