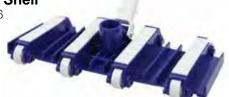

Pro Heavy-Duty Gunite Flexible Vacuum

• 8 nylon ball-bearing wheels with stainless steel axles

- Clam Shell (with Deluxe Wheels)

· Rugged flex body for easy maneuverability

#### **e** 27250

#### Commercial Heavy-Duty Gunite Flexible Vacuum - Bulk

• Rugged flex body for easy maneuverability

- Extra-wide non-mar LDPE / EVPE body 19" W
- 12 nylon ball-bearing wheels with stainless steel axles
- •6 covered weights
- Chrome-plated metal swivel handle for easy steering
- For hard-surface pools / spas