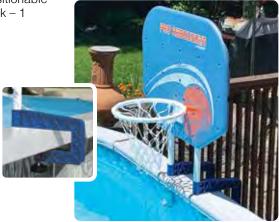

- Size: 24" W x 24.75" H x 22.5" D; Backboard size: 24" W x 18" H
- Age: 12+ Years
- Case Pack 6





#### 72783

#### Pro Rebounder Poolside Basketball Game

- Secure Polyform game base can be filled with water or sand
- Classic Pro game ball and inflating needle included
- All-weather hard-body backboard
- Color: Blue
- Package: Box
- Size: 34" W x 35.25" H x 32.5" D; Backboard size: 34" W x 25.5" H
- Age: 12+ Years
- Case Pack 6





### - Above-Ground Pro Rebounder Poolside Basketball Games -

- All-weather hard-body backboard with 14" PVC hoop
- Hand-woven polyethylene net
- Classic Pro game ball and inflating needle included
- Color: Blue

#### 72784 Pro Rebounder Poolside Basketball Game with Bracket Mounts

- Bracket mounts are completely portable and repositionable
- Case Pack 1



- Package: Box
- Size: 34" W x 35.25" H x 15" D; Backboard size: 34" W x 25.5" H
- Age: 12+ Years

#### 72774

#### Pro Rebounder Poolside Basketball Game with Perma-Top Mounts

- Permanently attaches to a 4" or wider top rail
- Case Pack 1



#### **USA Competition Poolside Basketball Game**

- All-weather hard-body Polyform backboard
- Rugged 16" aluminum hoop with polyethylene net
- Sturdy Polyform game base withstands high-capacity game play
- Integrated backboard support
- · Game base can be weighted with water or sand
- 9" regulation size all-weather rubber ball with inflating needle
- · Color: Red / White / Blue
- · Package: Box
- Size: 34" W x 45" H x 38" D; Backboard size: 34" W x 25.5" H
- · Age: 12+ Years
- Case Pack 1



#### 72820 **Splash Back Poolside Basketball Game**

-