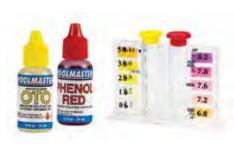

#### 3-Way Test Kits

E

ESSENTIAL

ESSENTIAL

- Tests for Chlorine, Bromine, and pH
- 1/2 oz. solutions OTO and Phenol Red included
- · Round clear-view test block with solution-color matched caps
- Built-in color readings on front and back

#### 22240 - Polyethylene Case

- Case Pack 24
- 22241 Polyethylene Case Clam Shell
- Case Pack 6

22240

22241