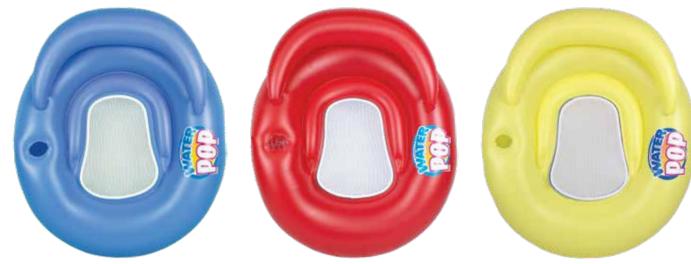

#### 83662 Water Pop Island

- · Floating island with back rest for added comfort
- Offers extra room to lounge alone or with friends
- Perimeter rope to help with mobility
- Color: 2 Assorted Red and Blue
- Package: Box
- Size: 72" Diameter, deflated
- Gauge: 12.8g (0.32mm)

- Age: Adult
- Case Pack 3

- Four large HOLE-Y's for in-and-out swimming
- Large center pocket for beverages or storage
- Color: Multi
- Package: Box
  Size: 57" W x 57" L, deflated
- Gauge: 12g (0.30mm)
- Age: 8+ Years
- Case Pack 6