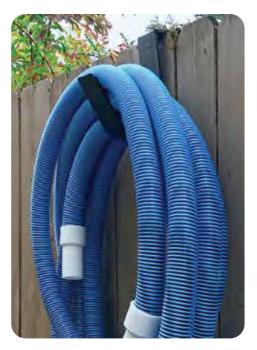

#### In-Ground Vacuum Hoses - Box 33430 - 1<sup>1</sup>/<sub>2</sub>" x 30'

COMMERCIAL

33435 - 1½" x 35' 33440 - 1<sup>1</sup>/<sub>2</sub>" x 40'

- 33445 1<sup>1</sup>/<sub>2</sub>" x 45'
- 33450 1½" x 50'
- 1½" Diameter
- · Spiral wound single-layer construction for strength, flexibility, max flow rate
- Extruded EVA UV / chemical resistant
- Lightweight and crush resistant
- · Leak-proof cuffs
- · Swivel cuff for kink-free maneuverability
- Case Pack 1

#### 33550 – 1 ½" x 50'

than Standard In-Ground **Pool Vacuum Hoses** 

STRONGER

- · Engineered for professional, heavy-duty use
- Two-layer construction is spiral wound together in an air-tight interlocking design for strength, flexibility, and max flow rate
- · Top layer is abrasion resistant and crush-resistant
- Extruded EVA UV / chemical resistant
- Leak-proof cuffs
- Swivel cuff for kink-free maneuverability
- · Case Pack 1