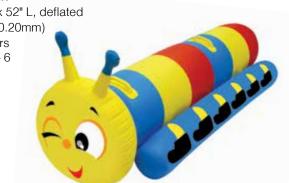

#### 52600 Clock

- Water resistant ABS frame
- Glass Lens
- Battery operated with quartz movement (battery not included)
- Color: White
- Package: Box
- Size: 12" Diameter
  Case Pack 12

#### 52541