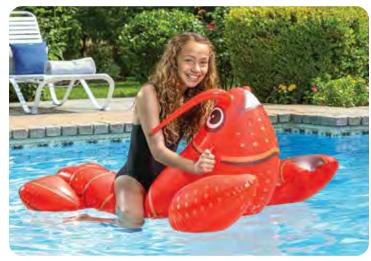

nge

#### • Fun for little trendsters!

- Inflatable antennae adorn the high backrest
- Mesh center seat provide cooling comfort
- Color: Orange
- Package: Box
- $\bullet$  Size: 25.5" W x 36" L, deflated
- Gauge: 8g (0.20mm)
- Age: 6+
- Case Pack 12



#### 85601 Lobster Lounge

- Big CLAWS, Big ANTENNAS!
- Perfect for beginning loungers
- Black mesh center seat
- Color: Red
- Package: Box
- Size: 24" W x 33" L, deflated
- Gauge: 8g (0.20mm)
- Age: 6+ Years
- Case Pack 12



#### 81760 Dolphin Jumbo Rider

- Fun, animated expression
- Vibrant colors
- · 2 permanently bonded handles
- Color: Blue
- Package: Box
- Size: 63" L x 46" W, deflated
- Gauge: 10.8g (0.27mm)
- Age: 6+ Years
- Case Pack 12





## Inflatables

97

**Riders & Activities** 

## **Riders & Activities**

# Inflatables



#### 81771 Lobster Rider

- On-the-water CRUSTACEAN fun!
- Features oversized claws, wide tail, antennae, and large body for water stability
- Includes two integrated handles
- Color: Red
- Package: Box
- Size: 38" W x 48" L"
   Diameter, deflated
- Gauge: 8.8g (0.22mm)
- Age: 8+
- Case Pack 6

#### 81770 Jumbo Whale Rider

- Whale-sized rider features oversized tail for water stability
- Included two integrated handles
- · Includes easy inflate / deflate valve
- Color: Grey
- Package: Box
- Size: 37" W x 68.5" L, deflated
- Gauge: 12g (0.30mm)
- Age: 8+ Years
- Case Pack 6

68.5" →





#### 86000 Octopus Rider

- · Large colorful float with four fun tentacles for play
- Five permanently-bonded handles provide convenient grabbing as needed
- Oversize tentacles curve and hold multiple ri