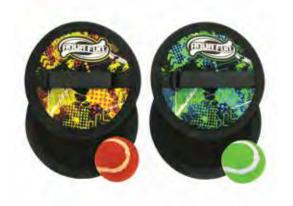

kage: Color Box
- Size: 16" H x 21" Diameter base
- Age: 8+ Years
- Case Pack 12



NBA Logo Game Ball also available in bulk on page 152

#### 72701 Hot Hoops Floating Basketball Game

- Easy snap-on assembly, no tools required
- Durable, non-corrosive construction
- Colorful nylon net
- PVC game ball included
- Color: Red / Blue / Yellow
- Package: Box
- Size: 15" H x 18.5" Diameter base
- Age: 8+ Years
- Case Pack 12







#### View the entire NBA Collection on page 56-57



Games & Toys

#### 72754 Active Xtreme Rip 'N' Catch

- Hook and loop material grips the ball
- Trendy design and colors
- Water resistant
- Set includes: 2 catch pads and 1 catch ball
- Color: 2 Assorted Blue / Green and Red / Yellow
- Package: Blister Card
- Size: 7.25" Diameter
- Age: 8+ Years
- Case Pack 12







### Poolside Water Games & Toys

### Poolside Water Games & Toys

### Games & Toys



- Inflatable bladder with lightweight foam layer and water-resistant fabric
- Color: 2 Assorted Red / Yellow, Blue / Green
- Package: Box
- Size: 8.5" L
- Age: 6+ Years
- · Case Pack 6







#### 72750

#### Active Xtreme X Ball

- Inflatable bladder with lightweight foam layer and water-resistant fabric
- Perfect for basketball, volleyball and soccer!
- Trendy design and colors
- Color: 2 Assorted Blue / Green, Red / Yellow
- Package: Box
- Size: 8.25" Diameter
- Age: 6+ Years
- Case Pack 6







#### 72765 Active Xtreme 20" Monster Disc

- Soft, flexible inner rim
- Weather-resistant nylon material
- Color: Blue / Green
- · Package: Header Card
- Size: 20" Diameter
- Age: 8+ Years
- Case Pack 6