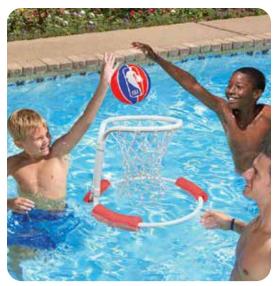

#### 72704 NBA Water Basketball Game With Game Ball

- Durable, non-corrosive PVC tubing
- Polyfoam floats for water stability
- Hand-woven polyethylene net
- NBA logo game ball included
- Color: Red, White
- Package: Color Box
- Size: 16" H x 21" Diameter base
- Age: 8+ Years
- Case Pack 12