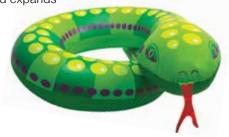

#### 83674

#### **Snake Island**

- Enjoy hours of reptile fun climbing and floating around the pool
- Large 60" Diameter coiled-body shape with elevated head and tail
- Color: Multi
- Package: Box
- Size: 60" Diameter, deflated
- Gauge: 12g (0.30mm)
- Age: 8+ Years
- Case Pack 6