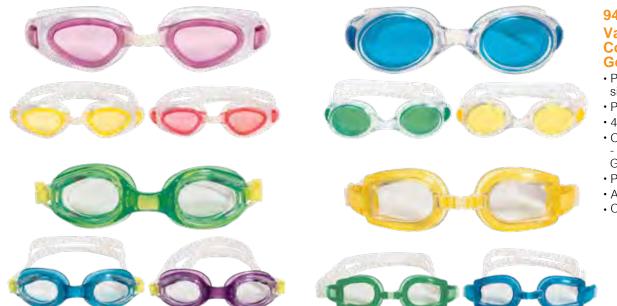

#### 2-Way Test Kits

- Tests for Chlorine and pH
- 1/2 oz. solutions OTO and Phenol Red included
- · Round clear-view test block with solution-color matched caps
- · Built-in color readings on front and back

#### 22235 - Clam Shell

Case Pack - 12

- 22236 Polyethylene Case
- Case Pack 24

22237 - Polyethylene Case - Clam Shell · Case Pack - 6

22236

22237