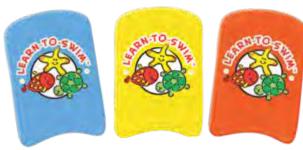

lor: Blue
- Package: Shrink wrap with insert
- Size: 12.25" W x 21.75" L
- Age: 8+ Years
- Case Pack 12



#### 50517 Charge

#### **Character Kick Boards**

- For beginning to advanced younger swimmers
- Durable dense foam core for water buoyancy
- Compact size for easy gripping
- Color: 3 Assorted Red Lobster, Green Frog or Blue Fish
- Size: 11.5" W x 18" L x 1.5" H
- Package: Shrink wrap with insert
- Age: 6+ Years
- Case Pack 6



Swim & Dive Gear

Swim Boards

171

#### 50511 Learn-to-Swim<sup>®</sup> Swim Board

- · Lightweight, soft, flexible EVA foam
- · Easy-to-handle
- Provides great flotation
- Made for beginning and advanced swimmers
- Colors: 3 Assorted Orange, Yellow, Blue
- Size: 11.75" W x 17.5" L x 1.25" D
- Package: Shrink wrap with insert
- Age: 6+ Years
- Case Pack 20



# Backyard & Décor

**POOLSIDE** 

DÉCOR

GEAR & ACCESSORIES













Enhance your poolside experience with accessories from Poolmaster.<sup>®</sup> Choose from over 50 items in a wide range of categories from poolside showers, towel racks and clocks, to water fountains and floating décor. Look closely, there's something for everyone.

#### 52505 Poolside Towel Tree

- Portable and convenient
- Accessories and towels are pool or spa side and ready to use
- · Hang dry / wet swim gear or sports clothing
- Non-corrosive PVC construction
   is weather resistant
- Color: White
- Package: Box
- Size: 49" H with 24" bars
- Case Pack 4







#### 52508

#### **Poolside Portable Shower**

- Functional shower and foot-rinser for poolside or patio
- Non-corrosive PVC construction is weather re