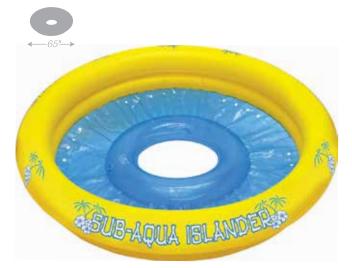

#### 83650 Sub-Aqua Islander

- Large perimeter air chamber for flotation and back support
- Two interior water chambers for sub-surface ballast
- Center hole provides leg room and underwater access
- Color: Yellow / Blue
- Package: Box
- Size: 65" Diameter, deflated
- Gauge: 12.8g (0.32mm)
- Age: Adult
- Case Pack 4