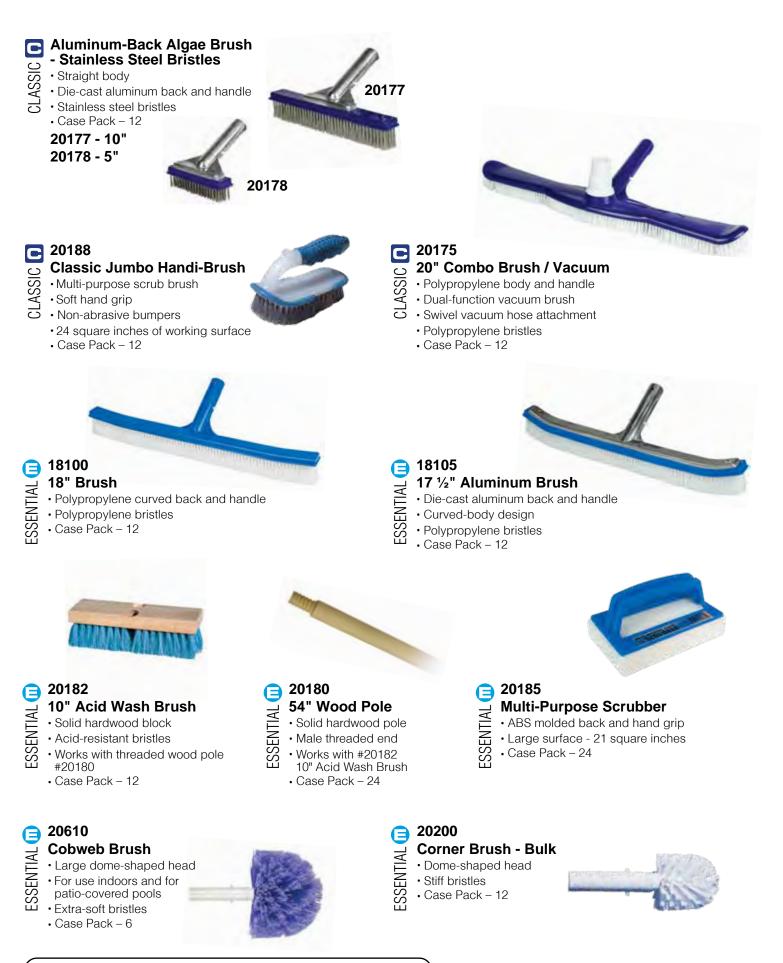

#### Brushes

All brushes are designed with ease-adapt handles to fit standard 11/4" poles. All brushes come in bulk packaging unless otherwise specified.

\*Replacement Spring Clips #37650 available - pg 40

#### 20191 24" Aluminum-Back Brush

- · Die-cast aluminum back and handle
- · Aluminum channel set on durable PVC backing
- · Curved-body design with mar-proof end caps
- · Nylon bristles for long-lasting durability
- · Case Pack 6

#### 20172 18" Aluminum-Back Brush

- · Die-cast aluminum back and handle
- Curved-body design
- Nylon bristles for long-lasting durability
- Case Pack 12

#### **18**" Aluminum-Back **Combo-Bristle Brush**

- · Die-cast aluminum back and handle
- Curved-body design
- · Combination of stainless steel and durable nylon bristles
- · Case Pack 12

#### 18" Aluminum-Back Algae Brush Stainless Steel Bristles

- · Die-cast aluminum back and handle
- · Curved body design
- · Stainless steel bristles
- · Case Pack 12

#### **18" Vinyl Liner Brush** with Bumper

- · Polypropylene curved back and handle
- Non-abrasive PVC perimeter bumper
- · Polypropylene bristles
- Case Pack 12
- \*Coordinating 21174 Vinyl Liner Skimmer with Rubber Bumper available pg 14 \*Coordinating 21173 Vinyl Liner Rake with Rubber Bumper available - pg 16

#### 36" Aluminum-Back Brush

- · Die-cast aluminum back and handle
- Aluminum channel set on durable PVC backing
- · Curved-body design with mar-proof end caps
- · Nylon bristles for long-lasting durability
- COMMERCIAL · Case Pack - 6