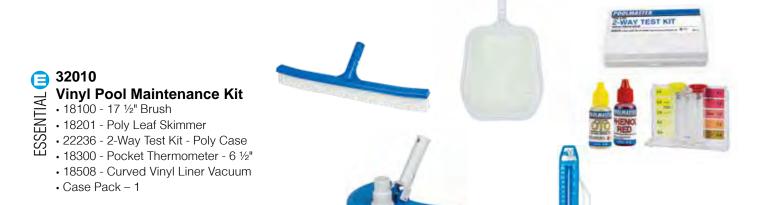

#### 18201

#### Poly Leaf Skimmer

· Molded polythylene frame

- and handle
- · Durable polyester mesh net
- ESSENTIAL Case Pack - 12

18210

#### 20191 24" Aluminum-Back Brush

- · Die-cast aluminum back and handle
- · Aluminum channel set on durable PVC backing
- · Curved-body design with mar-proof end caps
- · Nylon bristles for long-lasting durability
- · Case Pack 6

#### **18" Vinyl Liner Brush** with Bumper

- · Polypropylene curved back and handle
- Non-abrasive PVC perimeter bumper
- · Polypropylene bristles
- Case Pack 12
- \*Coordinating 21174 Vinyl Liner Skimmer with Rubber Bumper available pg 14 \*Coordinating 21173 Vinyl Liner Rake with Rubber Bumper available - pg 16