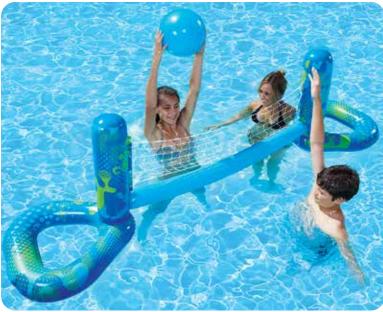

rings
- Color: Multi
- Package: Box
- Size: 32" H x 49" Diameter, deflated
- Gauge: 8.8g (0.22mm)
- Age: 8+ Years
- Case Pack 6





## Riders & Activities



#### 86181 Shark Zone Ring Toss

- Set includes 6 fins and 6 (6.5") Diameter plastic toss rings
- Built-in water bladder provides upright support
- Can be played in pool or on lawn
- Color: Gray
- Package: Box
- Size: 11" H, deflated
- Gauge: 7.2g (0.18mm)
- Age: 8+ Years
- Case Pack 12





#### 86201 Party Hats Ring Toss Game

- It's always a party with this family-friendly game
- Set includes 6 oversized hats and 6 toss rings (6.5" diameter)
- Built-in water bladder for upright support
- Can be played on water or lawn
- Color: Multi
- Package: Box
- Size: 17" H x 8" W
- Gauge: 8g (0.20mm)
- Age: 8+ Years
- Case Pack 12













#### 86196 Volleyball Game

- Inflatable posts with wide base support
- Integrated 44" net
- Inflatable 11" volleyball included
- Color: Blue / Green
- Package: Box
- Size: 90" W x 23" H, deflated
- Gauge: 7g (0.17mm)
- Age: 8+ Years
- Case Pack 6



• 14" basketball and 3 toss

- 2-in-1 Game
- 2000
- rings included • Fun water activity set
- Color: Multi
- Package: Box
- Size: 20" H x 31.5" Diameter, deflated
- Gauge: 8g (0.20mm)
- Age: 8+ Years
- Case Pack 12





#### 86182 Tic Tac Toe

- Family fun jumbo toss game for pool or lawn play
- Set includes oversize game board, (5) X pieces and (5) O pieces
- Color: Reversible Orange / Blue
- Package: Box
- Size: 48" W x 48" L, deflated
- Gauge: 8g (0.20mm)
- Age: 8+ Years
- Case Pack 12





Inflatables



**Riders & Activities** 

## **Ri