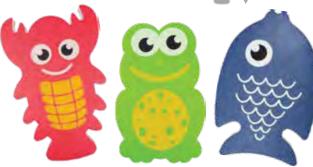

les for ideal swim training aid
- Made of unbreakable polyethylene
- Adjustable buoyancy
- Color: Blue
- Package: Shrink wrap with insert
- Size: 11" W x 16" L
- Age: 8+ Years
- Case Pack 12



#### 50513 Advanced Swim Board Trainer

- Larger size for more advanced training
- Integrated handles for ideal swim training aid
- Made of unbreakable polyethylene
- Color: Blue
- Package: Shrink wrap with insert
- Size: 12.25" W x 21.75" L
- Age: 8+ Years
- Case Pack 12



#### 50517 Charge

#### **Character Kick Boards**

- For beginning to advanced younger swimmers
- Durable dense foam core for water buoyancy
- Compact size for easy gripping
- Color: 3 Assorted Red Lobster, Green Frog or Blue Fish
- Size: 11.5" W x 18" L x 1.5" H
- Package: Shrink wrap with insert
- Age: 6+ Years
- Case Pack 6



Swim & Dive Gear

Swim Boards

171

#### 50511 Learn-to-Swim<sup>®</sup> Swim Board

- · Lightweight, soft, flexible EVA foam
- · Easy-to-handle
- Provides great flotation
- Made for beginning and advanced swimmers
- Colors: 3 Assorted Orange, Yellow, Blue
- Size: 11.75" W x 17.5" L x 1.25" D
- Package: Shrink wrap with insert
- Age: 6+ Years
- Case Pack 20



# Backyard & Décor

**POOLSIDE** 

DÉCOR

GEAR & ACCESSORIES













Enhance your poolside experience with accessories from Poolmaster.<sup>®</sup> Choose from over 50 items in a wide range of categories from poolside showers, towel racks and clocks, to water fountains and floating décor. Look closely, there's something for everyone.

#### 52505 Poolside Towel Tree

- Portable and convenient
- Accessories and towels are pool o