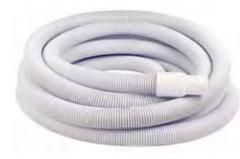

**Above-Ground Vacuum Hoses - Box** Ē

- 32227 1<sup>1</sup>/<sub>4</sub>" x 27'
- 32236 1<sup>1</sup>/<sub>4</sub>" x 36'
- ESSENTIAL • 11/4" Diameter
  - · Poly-welded cuffs
    - Blow-molded LDPE
    - Case Pack 1

#### 33335 35' In-Ground Economy Hose - Box

- 11/2" Diameter
- · Poly-welded cuffs
- · Swivel cuff for kink-free maneuverability
- Blow-molded LDPE
- Case Pack 1