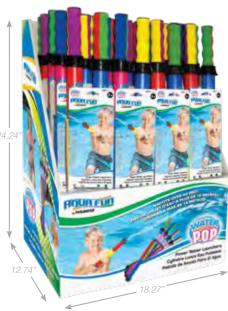

## 47" DLX River Cruiser Lounge with Water Launcher

- Designed and constructed for rough water play on river or lake
- Constructed from extra-strength 22g vinyl
- Lounge seat includes **back-up air chamber** for on-the-water security
- · Large-width back rest with separate air chamber
- Includes auto-fill pump-n-squirt launcher with built-in holster shoots over 35'
- 72" auto-fill tubing stays secure in the water for constant-flow action
- · Black perimeter rope included for tethering as needed
- Two black permanently-bonded handles
- · Built-in beverage pocket
- Black mesh center seat
- Color: Multi
- · Packaging: Box
- Size: 47" Diameter, deflated
- Gauge: Extra-strength vinyl, 22g (0.55mm)
- Age: Adult
- Case Pack 4

#### 85607 47" DLX River Cruiser Tube

- Designed for rough water play on the river or lake
- Constructed from extra-strength 22g vinyl
- Tube includes **back-up air**
- chamber for on-the-water securityIncludes black perimeter rope for tethering as needed.
- Two black permanently-bonded handles
- Color: Multi
- Package: Box
- Size: 47" Diameter, deflated (13" Diameter inside, deflated)
- Gauge: Extra-strength vinyl, 22g (0.55mm)
- · Age: Adult
- · Case Pack 6