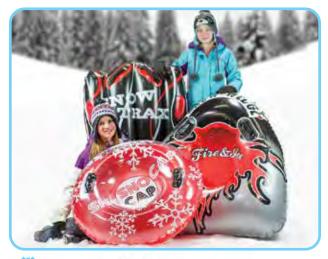

now inflatables

**River & Snow** 

can also be used

on the water. Perfect for year-

round fun

#### 87102 **Sno Cap**

- Traditional saucer design
- Solid center seat for sitting or lying
- Durable 14g vinyl for rough snow play
- Two permanently bonded handles for secure grabbing
- · Color: Red
- Package: Box
- Size: 38" Diameter, deflated
- Gauge: 14g (0.35mm)
- Age: 8+ Years
- Case Pack 12

#### 87101 **Snow Wedge**

- Slick and sleek triangular design
- · Center seat features indented comfort-well
- Durable 14g vinyl for rough snow play
- Two permanently-bonded handles for
- secure gripping
- · Color: Gray / Red / Black
- · Package: Box
- Size: 47" W x 47" L, deflated
- Gauge: 14g (0.35mm)
- Age: 8+ Years
- Case Pack 6

#### **Snow Trax**

- Four-channel slick-speed design features four acceleration-treads in heavy-duty PVC
- Constructed in extra-strength 16g vinyl for rough snow play
- Two permanently bonded handles in PVC for side gripping
- Two permanently bonded handles in rugged nylon material for front gripping
- Color: Black
- Package: Box
- Size: 35" W x 47.5" L, deflated
- Gauge: 16g (0.40mm)
- Age: 8+ Years
- Case Pack 6