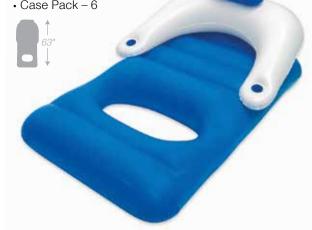

#### 85649 Day Dreamer Lounge

- Tube-style design with back rest and integrated handles
- Built-in beverage holder
- Color: 3 Assorted Yellow, Red, Blue
- Package: Box
- Size: 50" Diameter, deflated
- Gauge: 14g (0.35mm)
- Age: Adult
- Case Pack 6