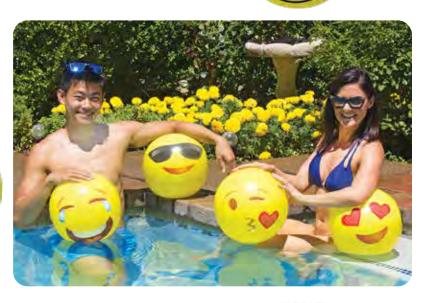

#### 81246 24" American Stars Play Ball

- · A colorful, spirited choice for water fun
- Color: Multi
- · Package: Polybag
- · Size: 24" Diameter, deflated
- Gauge: 6g (0.15mm)
- Age: 6+ Years
- Case Pack 24