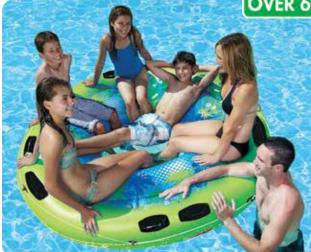

#### **Ring-A-Ding-Ding Island / Lucky 7 Game**

- Rings and rings of fun all welded together for in-and-out play
- One side features a trendy design reverse side features game
- Includes (7) 3" foam balls
- total rings, approximately 25" Diameter
- Color: Multi
- Package: Box
- Size: 72" Diameter, deflated
- Gauge: 14g (0.35mm)
- Age: 8+ Years
- Case Pack 3