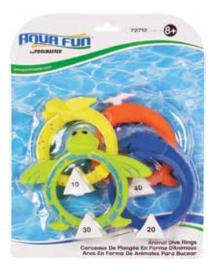

Disks

- Set of three swim-themed faces Goggles, Snorkel, Swim Cap
- Weighted disks made of waterproof polypropylene
- Color: Yellow
- Package: Blister Card
- Size: 5" Diameter
- Age: 8+ Years
- Case Pack 12



#### **Dive Rings**

- Available in a set of 4 or 6 colorful numbered dive rings
- Color: Purple, Green, Yellow, Orange, Blue and Pink
- Package: Clam Shell
- Size: 6" Diameter
- Age: 8+ Years

#### 72703 - 6 Ring Set

- Case Pack 12
- 72711 4 Ring Set
- Case Pack 12







Games & Toys

145

Poolside Water Games & Toys

# Water Games & Toys

# Games & Toys

#### 72702 Dive 'N' Relay Sticks

- Set of 6 numbered dive sticks
- Lie-flat sticks for diving and racing
- Color: Purple, Green, Yellow, Orange, Blue and Pink
- Package: Clam Shell
- Size: 8" L
- Age: 8+ Years
- Case Pack 12



#### 72713 Soft Funny Dive Animals

- Set of 4 numbered dive animals
- Flexible, soft molded design
- Helps develop water confidence
- Made of durable latex material
- Color: Orange, Red, Green and Yellow
- Package: Blister Card
- Size: 7" H
- Age: 8+ Years
- Case Pack 12









#### 72712 Soft Animal Rings

- Set of 4 numbered dive animals
- Flexible, soft molded design
- Made of durable latex material
- Helps develop water confidence
- Color: Yellow, Green, Blue and Orange
- Package: Blister Card
- Size: 6" Diameter
- Age: 8+ Years
- Case Pack 12









#### 72767

#### Animal Dive Bombs

- Waterproof neoprene material
- Soft sand-weighted ends
- Streaming tails float upward for easy retrieval
- Color: Green Frog, Black Penguin and Orange Walrus
- Package: Blister Card
- Size: 9.8"