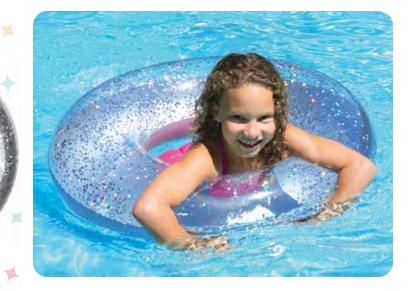

#### 87134 31" Rainbow Glitter Tube

- Rainbow + Glitter = LOVE IT!
- Traditional swim ring with translucent top filled with gold confetti glitter
- Color: Multi
- Package: Box
- Size: 31" Diameter, deflated
- Gauge: 8g (0.20mm)
- Age: 8+
- Case Pack 12