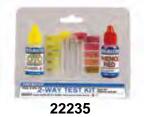

# 2-Way Test Kits

- Tests for Chlorine and pH SSENTIAL
- 1/2 oz. solutions OTO and Phenol Red included
- Round clear-view test block with solution-color matched caps · Color reading chart included
- 22235 Clam Shell
- Case Pack 12
- 22236 Polyethylene Case
- Case Pack 24

22237 - Polyethylene Case - Clam Shell Case Pack – 6

5-Way Test Kits e

22270