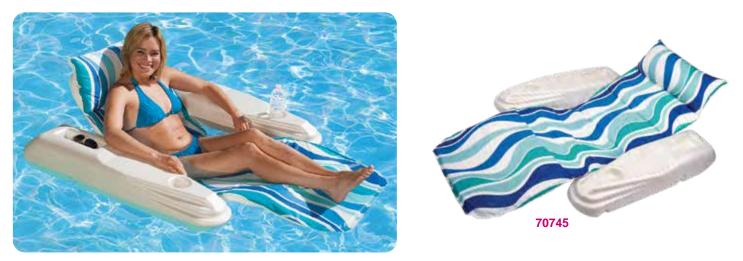

ting Lounges Feature:

- All-weather fabric
- Built-in drink holders and accessory trays
- Polyform flotation arms designed to easily support up to 275 lbs
- PVC non-corrosive frame
- Package: Box
- Age: Adult







#### **Caribbean Floating Lounge**

- Comfortable upright sitting lounge • Ergonomic V-Shape frame
- Size: 39.75" W x 23" H x 53" D
- Case Pack 1

70727 - Stripes

70733 - Plaid



- Rio Sun Adjustable Floating Chaise Lounges Adjusts from upright chair position to partial or full reclining position
- High back rests with Dacron<sup>®</sup> filled pillows and free-floating foot rests
- Fully padded cushion for comfort
  Size (upright): 39.5" W x 25.5" H x 55" D
  Size (reclined): 39.5" W x 9" H x 67" D
  Case Pack 1

70739 - Mod Dots 70745 - Blue Currents 70900 - Blue Bayou









113

## **FLOATS**



# **FLOATS**

## LOUNGES & MATTRESSES

# Royal Hawaiian Adjustable Floating Chaise Lounges

- Adjusts from upright chair position to partial or full reclining position
- High back rests with Dacron<sup>®</sup> filled pillows and freefloating foot rests
- Fully padded cushion for comfort
- Size (upright): 40.5" W x 21" H x 60" D • Size (reclined): 40.5" W x 9" H x 74" D
- Case Pack 1

#### 70771 - Tangerine Flourish 70772 - Sapphire Flourish



70771

POOLMASTER



## NBA COLLECTION | BACKYARD GAMES | POOLSIDE GAMES & TOYS **POOLSIDE WATER GAMES & TOYS | WATER GAMES & TOYS | SQUIRTERS | BALLS**

Stay active while having fun with Poolmaster<sup>®</sup> water related games and toys. With safety, quality and dependability as our top priorities, we've designed over 1