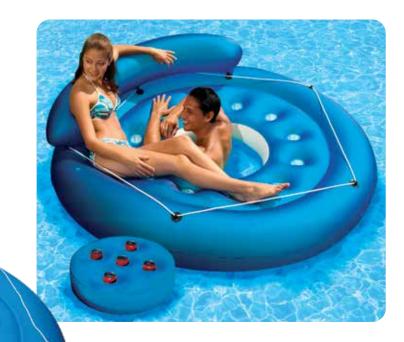

### 85608

# 47" DLX River Cruiser Lounge with Water Launcher

• Designed and constructed for rough water play on river or lake

- Constructed from extra-strength 22g vinyl
- Lounge seat includes back-up air chamber for on-the-water security
- Large-width back rest with separate air chamber
- Includes auto-fill pump-n-squirt launcher with built-in holster - shoots over 35'
- 72" auto-fill tubing stays secure in the water for constant-flow action
- Black perimeter rope included for tethering as needed
- Two black permanently-bonded handles
- Built-in beverage pocket
- Black mesh center seat
- Color: Multi
- · Packaging: Box
- Size: 47" Diameter, deflated
- Gauge: Extra-strength vinyl, 22g (0.55mm)

<<u>47"</u>→

• Age: Adult Case Pack - 4