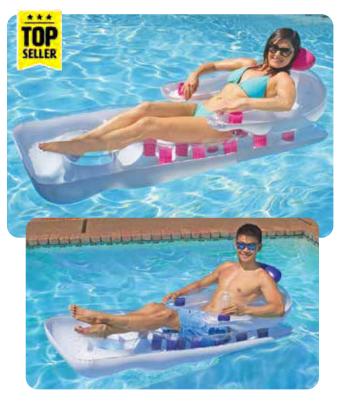

Two-person lounge
- 2 permanently bonded handles
- Boston valve
- Color: Blue
- · Package: Box
- Size: 66" W x 64" L , deflated
- Gauge: 15.2g (0.38mm)
- Age: Adult
- Case Pack 2

**CHAIRS & LOUNGES** 



69



# **CHAIRS & LOUNGES**



**FULFE** 

Check out our matching Jr. Waterbug on page 84

### 85610 Waterbug Lounge

- Includes integrated beverage pocket
- Color: Orange
- Package: Box
- Size: 34.5" W x 56" L, deflated
- Gauge: 10g (0.30mm)
- Age: Adult



### 85687

### **Adjustable Chaise Lounge**

- · Adjustable back rest for upright or full recline
- Sturdy I-beam construction • Wide body and integrated beverage holders
- Translucent top with white vinyl bottom
- Color: Blue
- Package: Box
- Size: 37.5" W x 80" L, deflated
- Gauge: 12.8g (0.32mm)
- · Age: Adult
- Case Pack 4







# 83370

### **Riviera Wet / Dry Sun Lounge**

- Full-length body with drop down interior
- · Contoured body and headrest
- · Float dry or in a shallow pool of cooled water
- Built-in beverage holder and accessory tray
- Color: 2 Assorted Purple and Blue
- Package: Box
- Size: 39" W x 76" L, deflated
- Gauge: 12g (0.30mm)
- Age: Adult
- Case Pack 6





### 85660 French Classic Lounge

- Contoured comfort with a roll-style headrest
- Dual beverage holders
- Water-hole cooling leg rest
- 15 contrasting color French pockets
- Color: 2 Assorted Pink and Blue
- Package: Box
- Size: 31" W x 66" L, deflated
- Gauge: 11g (0.275mm)
- Age: Adult
- Case Pack 6





### 85644 **Duo Lounge**

- Two 46" Diameter connected tubes
- Face-to-face lounging
- Two headrests

- Two integrated handles
- Color