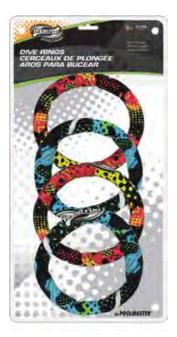

ears
- Case Pack 12





#### 72756 Active Xtreme Dive Rings

- Water resistant, flexible rings
- Perfectly weighted for underwater retrieval
- Set of 4
- Color: (2) Blue / Green, (2) Red / Yellow
- Package: Clam Shell
- Size: 7.5" Diameter
- Age: 8+ Years
- Case Pack 6





#### 72767 Animal Dive Bombs

- Waterproof neoprene material
- Soft sand-weighted ends
- Streaming tails float upward for easy retrieval
- Color: Green Frog, Black Penguin and Orange Walrus
- Package: Blister Card
- Size: 9.8" L
- Age: 8+ Years
- Case Pack 6





#### 72755 Active Xtreme Dive Sticks

- Water resistant, flexible sticks
- Perfectly weighted for underwater retrieval
- Set of 4
- Color: (2) Blue / Green, (2) Red / Yellow
- Package: Clam Shell
- Size: 1" W x 7.75" H
- Age: 8+ YearsCase Pack 12
- ←7.75"→







#### 72720 Rotten Egg Pool Game

- Unique sink-and-dive underwater game
- Half a dozen Grade AAA weighted plastic eggs
- Numbered chips inside
- Color: Yellow, Blue, Green, Pink, Orange and White
- Package: Clam Shell
- Size: 2.5" Diameter
- Age: 8+ Years
- Case Pack 12







## WATER GAMES & TOYS

#### 72536

- Jumbo Dive 'N' Catch
- Fish Game · Set includes 4 fish and
- catch net Bright fun design
- · Color: Yellow, Red,
- Green and Blue
- Package: Blister Card
- Size: 3" W x 4" L





#### 72733 3-in-1 Underwater Game Set

- Set Includes: 6 diving discs, 4 dive 'n' relay sticks, 4 dive rings
- Color: Blue, Yellow, Purple, Orange, Green and Pink
- Package: Clam Shell
- Size (discs): 4" Diameter
- Size (rings): 6" Diameter
- Size (sticks): 8" L
- Age: 8+ Years
- Case Pack 24



####