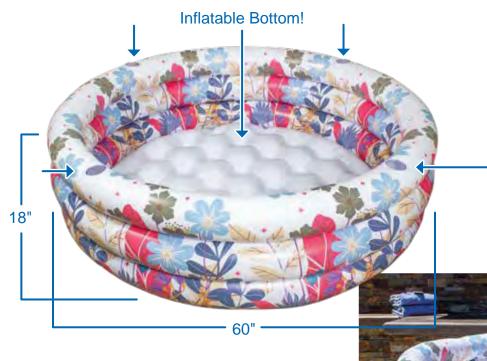

0 grams of silver glitter
- Traditional 6-panel beach ball
- Color: Silver
- Package: Polybag with insert
- Size: 16" Diameter, deflated
- Gauge: 6g (0.15mm)
- Age: 6+ Years
- · Case Pack 12

View the entire Glitter Collection on page 50



POOLS

# POOLS, POOLS

## Check out our growing pool selection!

#### 81606

#### **Summer Garden Inflatable Pool**

- · Cool off and enjoy some well-deserved ME TIME! For use on patios, decks, lawns and other smooth surfaces – Perfect for apartment or condo living!
- Includes FOUR cup holders
- INFLATABLE BOTTOM for sitting comfort
- Includes drain plug for easy water disposal
- Includes easy inflate / deflate valves
- Color: Multi
- Package: Box
- Size: 5' Diameter, deflated
- Gauge: 12g (0.30mm)
- · Age: Adult
- Case Pack: 3

## **SFT DIAMETER!**





← 60"



4 Beverage Holders!







# ...AND MORE POOLS!



Ladybug Pool

See page 103 for specs and details

81607 **Baby Lion Pool** See page 103 for specs and details

81611 **Crocodile Spray Pool** See page 104 for specs and details







LEARN-TO-SWIM®



# Learn-To-Swim<sup>®</sup>

Learn-To-Swim<sup>®</sup> products are designed to be a training and flotation aid for young swimmers.









#### 81548

#### Mommy & Me Baby Rider

- · Float and explore the water together
- Drop seat style with leg openings and fun inflatable
- characters to keep baby occupied
- Retractable and detachable canopy for sun protection

5

- Color: Multi
- · Package: Box
- Size: 26" W x 40" L, deflated
- Gauge: 10g (0.25mm)
- Age: 8 24 Months
- Case Pack 12









#### 81544

#### Mommy & Us Dual Bab