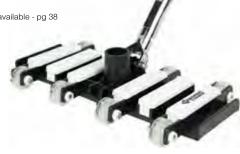

20173

All brushes are designed with ease-adapt handles to fit standard 11/4" poles. All brushes come in bulk packaging unless otherwise specified. \*Replacement Spring Clips #37650 available - pg 38