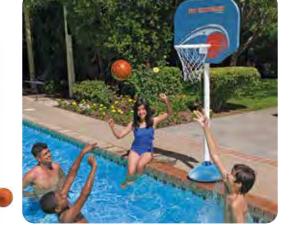

# 29012 - Swivel Skim Elite

- · Bi-directional floating skimmer allows for extended reaching with no back strain
- · Floating skimmer frame bears weight and swivels in push and pull positions for quick and easy cleaning
- ABS material with fine mesh pocket
- · Use with any standard pool pole
- US Patent #7033490
- · Package: Box
- Size: 20" W x 13.375" L
- Case Pack 6

### 29014 - Easy Skim

· Perfect for above-ground Pools Bi-directional floating skimmer for extended reaching · Rotates from side to side for easy maneuvering • PVC outer frame and handle Support float bears weight for quick skimming • 13" fine mesh pocket • Use with any standard pool pole • US Patent #7033490 Package: Box with hang tab • Size: 21" W x 15" L