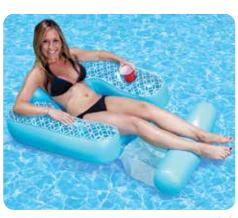

# 85600

- **Classic Pool Lounge** Horseshoe-shaped back rest with neck roll
- pillow & arm rest
- Built-in beverage holders
- Water-hole leg rest
- Color: Blue
- Package: Box
- Size: 35" W x 63" L, deflated
- Gauge: 12.4g (0.31mm)
- Age: Adult Case Pack – 6