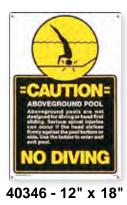

40331 - 12" x 18"

★ 40344 - 12" x 18"

★ 40357 - 18" x 12"

# \* National Swimming Pool Foundation

\* 40350 - 18" x 12"

\* 40354 - 12" x 18"

★40356 - 24" x 18"

Poolmaster's signs feature pre-punched hanging holes for easy installation. Printed with fade resist UV ink on all weather plastic to withstand outdoor conditions. • All Signs Case Pack – 12