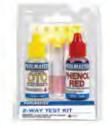

# 2-Way Test Kits

- Tests for Chlorine and pH SSENTIAL
- 1/2 oz. solutions OTO and Phenol Red included
- Round clear-view test block with solution-color matched caps · Color reading chart included
- 22235 Clam Shell
- Case Pack 12
- 22236 Polyethylene Case
- Case Pack 24