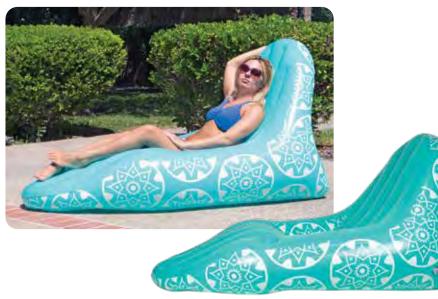

# 83370

### **Riviera Wet / Dry Sun Lounge**

- Full-length body with drop down interior
- · Contoured body and headrest
- · Float dry or in a shallow pool of cooled water
- Built-in beverage holder and accessory tray
- Color: 2 Assorted Purple and Blue
- Package: Box
- Size: 39" W x 76" L, deflated
- Gauge: 12g (0.30mm)
- Age: Adult
- Case Pack 6