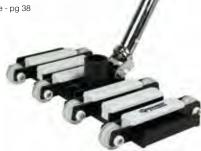

20173

All brushes are designed with ease-adapt handles to fit standard 11/4" poles. All brushes come in bulk packaging unless otherwise specified. \*Replacement Spring Clips #37650 available - pg 38