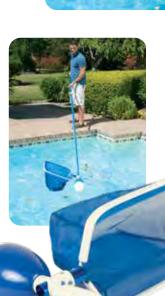

# 29012 - Swivel Skim Elite

- · Bi-directional floating skimmer allows for extended reaching with no back strain
- · Floating skimmer frame bears weight and swivels in push and pull positions for quick and easy cleaning
- ABS material with fine mesh pocket
- · Use with any standard pool pole
- US Patent #7033490
- · Package: Box
- Size: 20" W x 13.375" L
- Case Pack 6