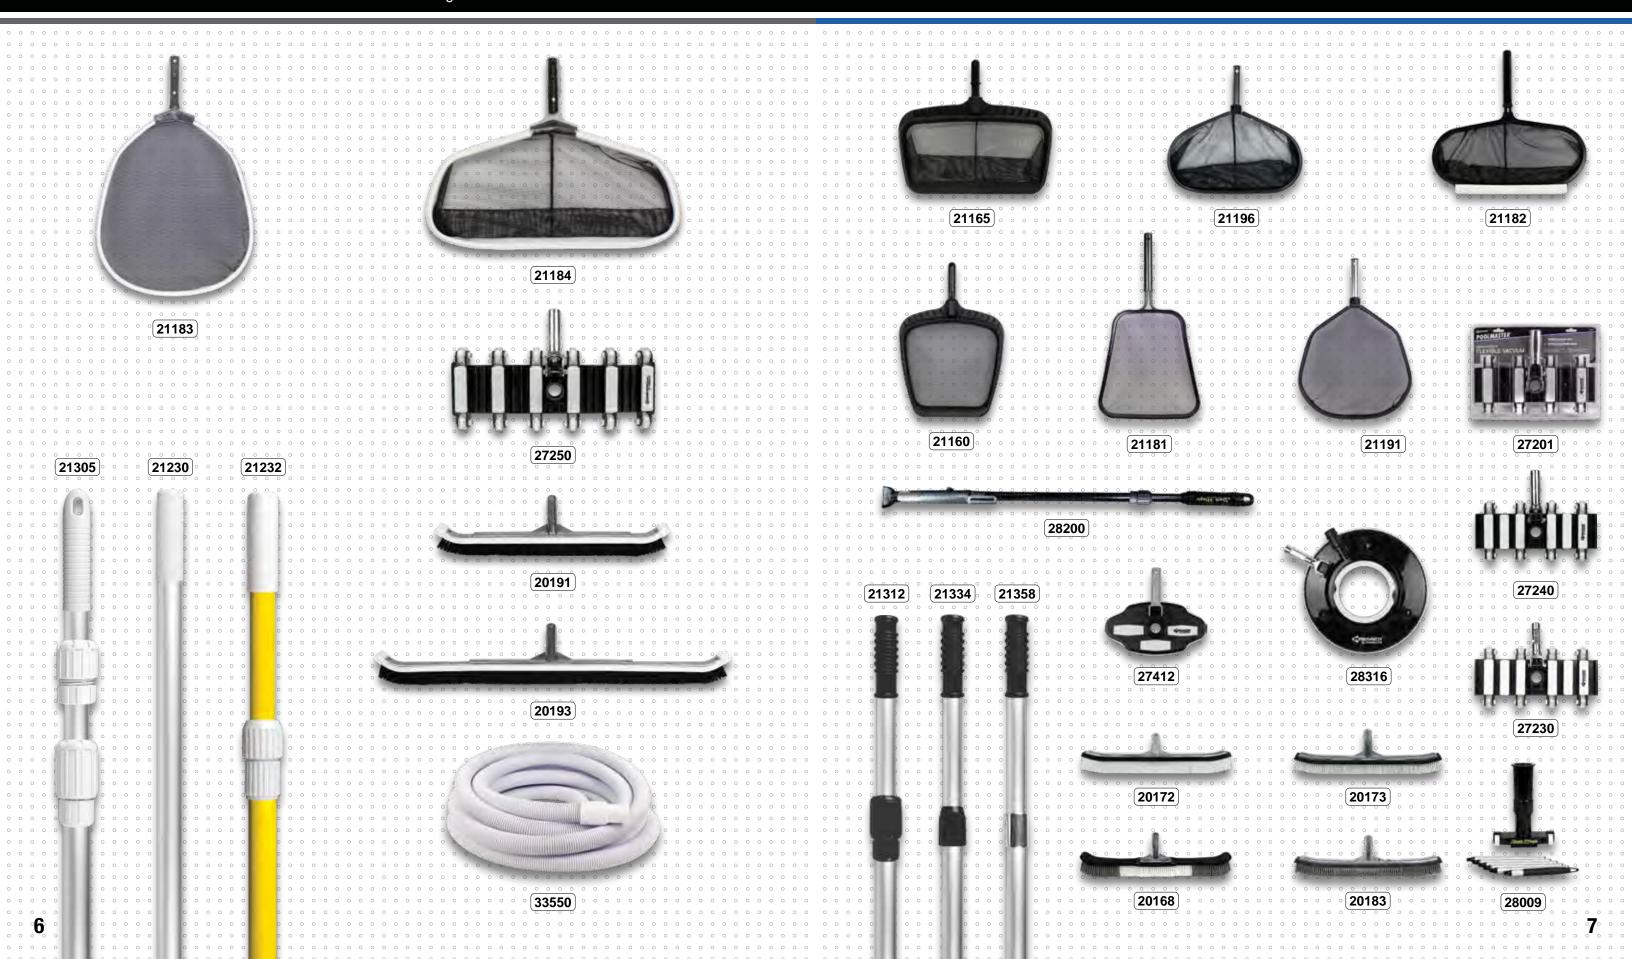

# BRUSHES | POLES | SKIMMERS | RAKES | VACUUMS | HOSES MAINTENANCE KITS | WATER TREATMENT | ACCESSORIES & REPLACEMENT PARTS SAFETY | SOLAR | SIGNS

For over 60 years, Poolmaster has been the industry's preferred one-stop shop for maintenance supplies. From basic pool and spa essentials to professional-grade tools built for lasting performance, Poolmaster has the largest breadth of products for your customers' needs. Whether you're buying for the entire season or placing fill-in orders, Poolmaster can accommodate all of your purchasing needs.

# Essential must-have pool and spa elements for first-time pool owners.

20191

Case Pack – 6

24" Aluminum-Back Brush

18" Aluminum-Back Brush

Curved-body design

18" Aluminum-Back

Curved-body design

# **SKIMMERS**

21160 Mol-1

PREMIER

Molded Leaf Skimmer

· Oversized and reinforced

molded ABS frame

Scoop-front feature

Case Pack – 12

All skimmers & rakes are bulk packaged unless otherwise indicated and designed with ease-adapt handles to fit standard 11/4" poles.

\*Replacement Spring Clips, #37650 available - pg 38

# RAKES

**E** 21173 **Vinyl Liner Rake** CLASSIC with Rubber Bumper

- Durable molded frame features scoop-front rubber edge
- Reinforced molded ABS handle
- · Long wear Nylon net
- Case Pack 12
- \*Coordinating 20160 Vinyl Liner Brush with Rubber Bumper available pg 10
- \*Coordinating 21174 Vinyl Liner Skimmer with Rubber Bumper available pg 14