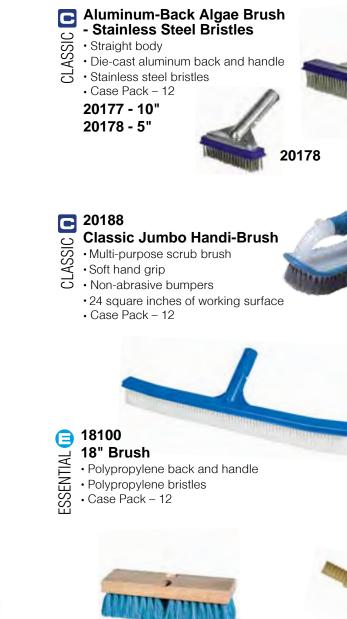

# Essential must-have pool and spa elements for first-time pool owners.

20191

Case Pack – 6

24" Aluminum-Back Brush

18" Aluminum-Back Brush

Curved-body design

18" Aluminum-Back

Curved-body design

nylon bristles

Case Pack - 12

**Combo-Bristle Brush** 

· Die-cast aluminum back and handle

· Combination of stainless steel and durable

18" Aluminum-Back Algae Brush

- Stainless Steel Bristles

Curved body design

Case Pack - 12

Stainless steel bristles

· Die-cast aluminum back and handle

Case Pack – 12

Die-cast aluminum back and handle

Nylon bristles for long-lasting durability

· Die-cast aluminum back and handle

Nylon bristles for long-lasting durability

Aluminum channel set on durable PVC backing

Curved-body design with mar-proof end caps

▣

COMMERCIAL

PREMIER

PREMIER

PREMIER

20172 19"

20173

All brushes are designed with ease-adapt handles to fit standard 11/4" poles. All brushes come in bulk packaging unless otherwise specified. \*Replacement Spring Clips #37650 available - pg 38