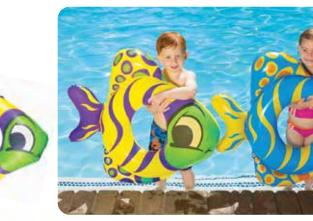

#### Fish Tube

- Tube-style fish float
   with bright tropical design
- Color: 2 Assorted - Yellow and Blue
- Package: Polybag
- with insert • Size: 31" W x 34" H, deflated
- Gauge: 7.2g (0.18mm)
- Age: 3+ Years
- Case Pack 24

- Fun oversized eyeballs Kid-friendly color and design

- Gauge: 7.2g (0.18mm)
- Age: 3+ Years
- Case Pack 24