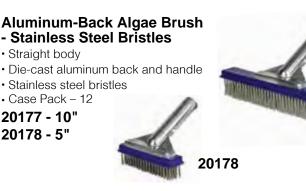

nylon bristles

Case Pack - 12

**Combo-Bristle Brush** 

· Die-cast aluminum back and handle

· Combination of stainless steel and durable

18" Aluminum-Back Algae Brush

- Stainless Steel Bristles

Curved body design

Case Pack - 12

Stainless steel bristles

· Die-cast aluminum back and handle

Case Pack – 12

Die-cast aluminum back and handle

Nylon bristles for long-lasting durability

· Die-cast aluminum back and handle

Nylon bristles for long-lasting durability