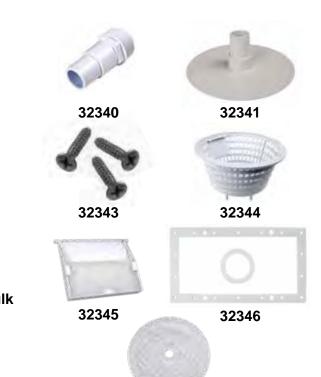

### 32340 - Hose Adapter - Bulk

- Fits to return inlet #32333
- Adapts to 11/4" x 11/2"
- Case Pack 12

### 32341 - Vacuum Plate with Hose Adapter - Bulk

- Fits above-ground thru-wall skimmers #32190 and #32192
- Case Pack 12

### 32343 - 18-Piece Screw Set - Bulk

- For wide-mouth skimmer #32192
- Case Pack 12

### 32344 - Skimmer Basket - Bulk

• Fits above-ground thru-wall skimmers #32190 and #32192 Case Pack – 12

### 32345 - Skimmer Weir Door - Bulk

• Fits above-ground thru-wall skimmers #32190 and #32192 Case Pack – 12

### 32346 - Wide-Mouth Face Plate and Return Gasket Set - Bulk

- Fits above-ground thru-wall skimmer #32192
- Includes: 2 face-plate gaskets and 2 return inlet gaskets
- Durable long-wear, non-corrosive rubber
- Case Pack 12