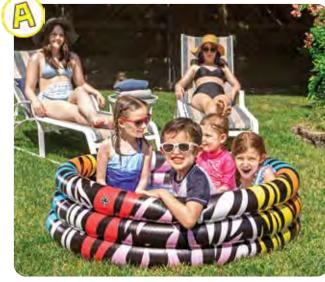

#### 87124 39" Zebra Tube

 CRAZY COLORFUL TWO-SIDED Zebra print!

- OVER 3 FEET in diameter
- Color: Multi
- Package: Box Size: 39" Diameter, deflated
- Gauge: 8g (0.20mm)
- Age: 8+ Years
- Case Pack: 12

**ZIP TO OUR OTHER NEW ZEBRA PRODUCTS!** ZANY ZEBRA RIDER (PG 87) ZEBRA POOL (PG 104)