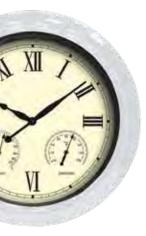

# **THERMOMETERS**

BEFORE

Jumbo Hose Hanger - Display

curve and hang bracket

2 PACK

Made of durable ABS plastic

Pole / Hose Hanger Combo

• Set of 2 brackets (hardware included)