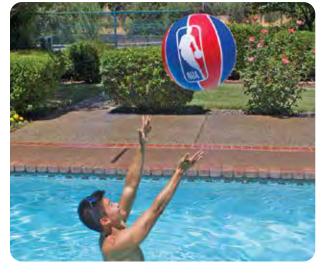

# **NBA Water Basketball Game**

• Durable, non-corrosive PVC tubing Polyfoam floats for water stability · Hand-woven polyethylene net • NBA logo game ball included • Color: Red, White Package: Color Box • Size: 16" H x 21" Diameter base • Age: 8+ Years

NBA Logo Game Ball also available in bulk on page 136