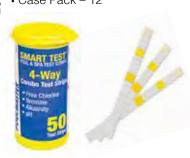

# **iiii** Smart Test<sup>™</sup> Test Strips SELLER

- Dip and read
- 50 strips per bottle
- No-bleed pads for accurate color-reading results

### 22211 A 4-Way Test Strips - Display

- Tests for Free Chlorine, Bromine, Alkalinity, and pH
- ESSENTIAL 50ct/ Bottle Case Pack – 12