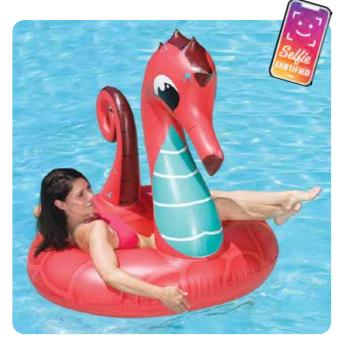

#### 48" Seahorse Tube

- Large-profile character tube features beautifully
- detailed head and curled tail
- Seahorse head features detailed spine, trumpet nose and measures over 3' tall
- Tail measures approximately 2' tall
- Includes easy inflate / deflate valve
- Package: Box
- Size: 48" Diameter, deflated • Gauge: 10g (0.25mm)
- Age: 8+ Years
- Case Pack 6

#### 87157 - Yellow 87158 - Coral