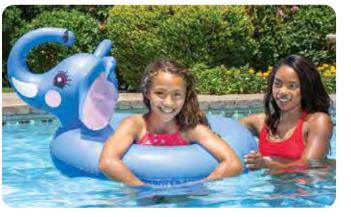

#### 87127 36" Elephant Tube

- · Look at those cute EARS!
- Traditional swim tube with adorable character head
- Color: Blue
- Package: Color box
- Size: 36" Diameter, deflated
- Gauge: 7.2g (0.18mm)
- Age: 6+ Years
- Case Pack 6