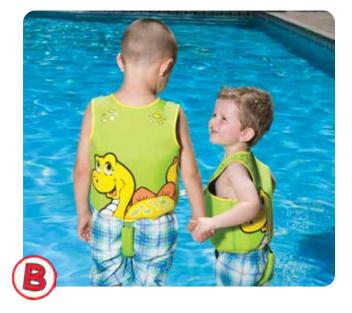

Learn-to-Swim<sup>®</sup> Tube Trainer

- Tank top design with bottom security strap
- Permits child to float upright or in
- swimming position
- Allows freedom of movement • Fits: Height: 34" - 40"; Weight: 27 - 35 lbs
- Color: 2 Assorted Orange and Blue
- Package: Box
- Gauge: 20g (0.50mm) extra-strength vinyl tube
- Age: 3 6 Years Case Pack – 6



B

°O





#### Lil' Splashers

- Comfort fitting trend design training aid Made from luxurious Oxford Polyester material
- Dense EPE foam center / arms for buoyancy support
- Arm floats are secured to body and allows full range of motion
- Snap buckle with security button
- Adjustable strap
- Size: 22.5" W x 6" L x 1.25" D
- Package: Hanger
- Age: 3-6 years / Recommended weight 30 50lbs.
- Case Pack 6 50559 - Pink

## 50560 - Blue

O 0 ° 00



#### 50554 **Butterfly Swim Vest**

- Polyester outer fabric with edges finished with binding trim
- EPE foam center for stable buoyancy
- Adjustable security strap featuring lock / side-release buckle (available on 50554)
- Large, easy-glide zipper with tab top closure
- Color: Pink
- · Package: Hanger
- 1 3 Years / Recommended weight
- 24 40 lb
- Case Pack 6



#### **Dino Swim Vest**

- Neoprene outer fabric with edges finished with binding trim
- EPE foam center for stable buoyancy
- Adjustable security strap featuring lock / side-release buckle
- Large, easy-glide zipper with tab top closure
- Color: Green
- Package: Hanger

#### 50566

- 1 3 Years / Recommended weight 24 - 40 lbs
- Case Pack 6

#### 50567

- 3 6 Years / Recommended weight 40 - 66 lbs
- Case Pack 6







#### 50581