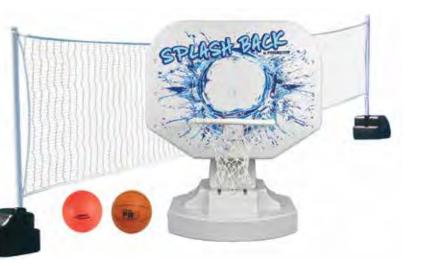

# 29012 - Swivel Skim Elite

- · Bi-directional floating skimmer allows for extended reaching with no back strain
- · Floating skimmer frame bears weight and swivels in push and pull positions for quick and easy cleaning
- ABS material with fine mesh pocket
- · Use with any standard pool pole
- US Patent #7033490
- · Package: Box
- Size: 20" W x 13.375" L
- Case Pack 6