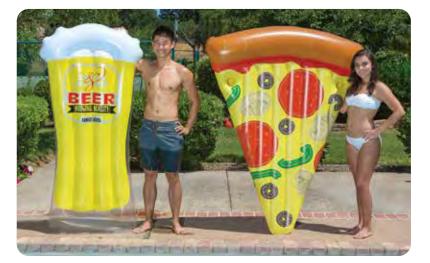

### **Slice O' Pizza Mattress**

- Popular food trend design adds fun to any pool
- Full-width rolled top construction for head and neck support
- Wide width provides plenty of room for lounging
- Two integrated soft beverage pockets
- Color: Multi
- Package: Box
- Size: 55" W x 72" L, deflated
- Gauge: 10g (0.25mm)
- Age: 8+ Years
- Case Pack 6

### Glass O' Beer Mattress 2pk Set • Refreshing FUN combination!

- Pizza mattress includes beverage pockets
- Color: Multi
- Package: Box
- Pizza Size: 72" x 55"
- Beer Size: 72" x 35"
- Gauge: 12g (0.30mm)
- Age: Adult
- Case Pack 4