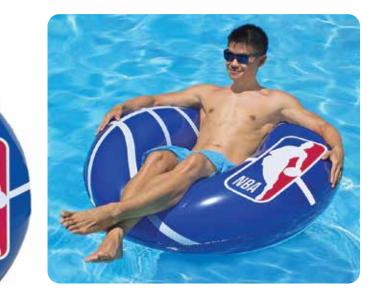

### **NBA Giant Mattress**

- Official NBA logomark and colors
- I-beam vinyl construction with
- perimeter rope
- · Full-width, built-in gusseted raised pillow
- Built-in beverage holder and snack bin
- Oversized, holds up to 300 lbs
- Color: Team Logo
- Package: Box
- Size: 36" W x 82" L, deflated
- Gauge: 12.4g (0.31mm)
- · Age: Adult
- Case Pack 6

# **NBA Luxury Drifter**

- Official NBA logomark and colors
- Tube-style seat with contoured back rest
- · Comfort for indoor game viewing or
- Oversized, holds up to 300 lbs
- Color: Team Logo
- Package: Box
- Size: 50" Diameter, deflated
- Gauge: 18g (0.45mm)
- Age: Adult
- Case Pack 3

# 🚺 View our NBA Maintenance Collection on pages 29-30

See price list for all available teams.

87134

TOP

SELLER

# NBA COLLECTION

# **Collection**

# **View our NBA Maintenance Collection on pages 29-30**