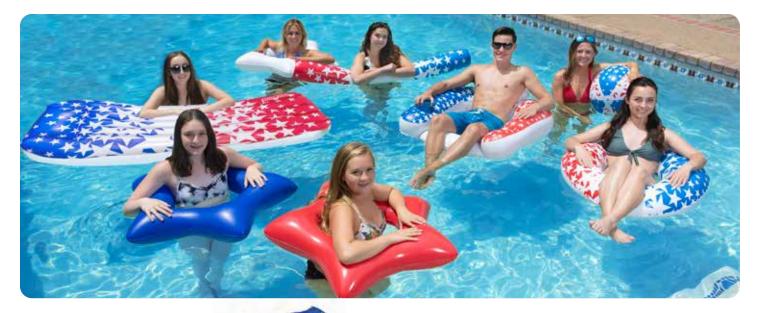

AMERICAN STARS COLLECTION

SELLER

SELLER

# 24" American Stars **Play Ball**

- A colorful, spirited choice for water fun
- Color: Multi
- Package: Polybag with insert
- Size: 24" Diameter, deflated
- Gauge: 6g (0.15mm)
- Age: 6+ Years
- Case Pack 24

# **American Stars Noodle**

- 5' of floating fun
- Wide 8" Diameter for good water buoyancy
- Package: Polybag with insert
- Size: 8" W x 60" L, deflated
- Gauge: 8g (0.20mm)
- Age: 8+ Years
- Case Pack 12

# American Stars Paradise Chair

- · Large horseshoe design back / arm rest
- Inflated center seat for comfort
- Neck / head rest
- Two integrated beverage pockets
- Color: Multi
- Package: Box
- Size: 44" L x 37" W, deflated
- Gauge: 9g (0.23)
- Age: Adult
- Case Pack 12