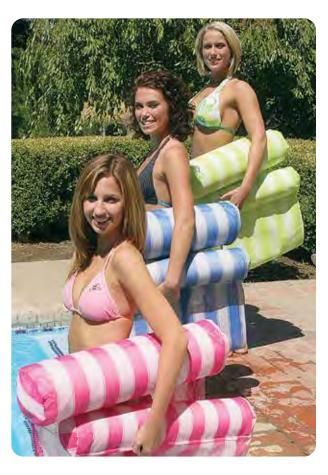

# **GLITTER COLLECTION**

# 87133

- 36" Silver Glitter Tube
- Lounge in a ring of sparkle and shine X · Clear / Silver vinyl combo is filled with
- 40 grams of silver glitter
- Color: Silver
- · Package: Box
- Size: 36" Diameter x 11.5" inner Diameter, deflated
- Gauge: 10g (0.25mm)
- Age: 8+ Years
- Case Pack 12

# 87169

- **48**" Glitter Pixie Party Tube
- · Sparkly, ethereal trend design -LOADED with golden glitter \*\*\* TOP

SELLER

- Easy inflate / deflate valve
- Color: Multi
- · Package: Box
- Size: 48" Diameter x 11" inner Diameter, deflated
- Gauge: 10g (0.25mm)
- Age: 8+ Years Case Pack – 6

### 87171 43" Rainbow Glitter **Tiara Tube**

- Rainbow + Glitter + Tiara = PRINCESS
- Tiara-shaped inflatable backrest features translucent top filled with gold confetti glitter
- Color: Multi
- Package: Box
- Size: 43" Diameter, deflated
- Gauge: 8g (0.20mm)
- Age: 8+ Years
- Case Pack 12