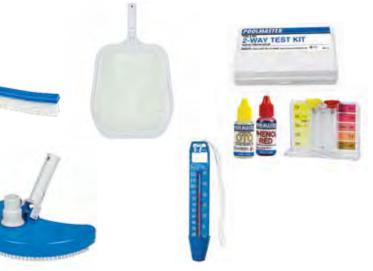

# CLASSIC 🖸 32100

Vinyl Pool Maintenance Kit

- 20160 18" Vinyl Liner Brush with Bumper
- 18201 Poly Leaf Skimmer • 22240 - 3-Way Test Kit - Poly Case
- 25285 Residential Thermometer
- 27400 Air Vac Vinyl Liner Vacuum
- 35609 ABS Pole Hanger
- Case Pack 1

# **Gunite Pool Maintenance Kit** ASSIC

- 20171 18" Aluminum-Back Brush
- 21190 Aluminum Leaf Skimmer
- ບໍ 22260 5-Way Test Kit Poly Case
  - 25285 Residential Thermometer • 27101 - Gunite Flex Vacuum
  - 35609 ABS Pole Hanger
  - Case Pack 1