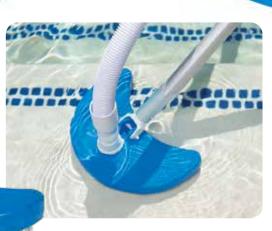

# Pro Heavy-Duty Gunite Flexible Vacuum - Wrap (with Deluxe Wheels)

- Rugged flex body for easy maneuverability
- Non-mar LDPE body 141/2" W
- 8 nylon ball-bearing wheels with stainless steel axles
- 6 covered weights
- · Chrome-plated metal swivel handle for easy steering
- For hard-surface pools / spas
- Case Pack 3
- \*Replacement wheels #37605 available pg 38

### 27230 **Pro Gunite Flexible Vacuum - Wrap**

- · Rugged flex body for easy maneuverability
- •Non-mar LDPE body 141/2" W
- •8 urethane wheels with stainless steel axles
- •6 covered weights
- Aluminum handle for easy steering
- For hard-surface pools / spas
- Case Pack 6
- \*Replacement wheels #37604 available pg 38

# **Gunite Flexible Vacuum - Bulk**

- Flex-body designed for easy maneuverability 13 3/8" W
- Non-mar EVA body
- · PVC wheels with stainless steel axles
- 4 Covered weights
- For hard-surface pools / spas
- Case Pack 6
- \*Replacement wheels #37608 available pg 38