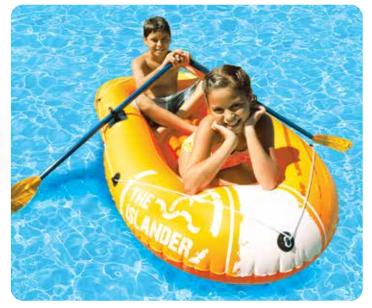

## 87420 **Islander Two Person Boat**

- · Comfy, rugged boat
- Great for pools or protected beach areas
- Durable oar locks (oars not included)
- Perimeter rope
- Color: Orange
- Package: Box
- Size: 45" W x 75" L, deflated
- Gauge: 16g (0.40mm)
- Age: 8+ Years
- Case Pack 4



#### 81189 **Caterpillar Sprinkler**

- Cute backyard character keeps you cool and happy
- Attaches to standard garden hose
- Approximately 20' of spraying action -up to 3' high

50

- Color: Green
- · Package: Box
- Size: 236" L, deflated
- Gauge: 8.8g (0.22mm)
- Age: 3+ Years
- Case Pack 12

← 236"→





## 87308 **Pirate Boat** · Inflatable mast with skull detail • Durable oar locks (oars not included) Color: Red Package: Box • Size: 35" W x 50" L, deflated • Gauge: 12.4g (0.31mm) • Age: 6+ Years Case Pack – 6



#### **OARS SOLD SEPARATELY ON PAGE 156!**

#### 87320 **Deep Sea Sport Boat**

- Inflatable seat for added comfort
- Durable oar locks (oars not included)
- Tow rope included
- Color: Blue / Green
- · Package: Box
- Size: 39" W x 59" L, deflated
- Gauge: 10g (0.25mm)
- Age: 8+ Years
- Case Pack 6



BOATS



95

## PLAY BALLS



#### 81178 60" Giant Play Ball

- Size: 60" Diameter, deflated
- Gauge: 9.6g (0.24mm) • Age: 8+ Years
- Case Pack 12
- 81146 46" Play Ball

• Size: 46" Diameter, deflated • Gauge: 8.4g (0.21mm) • Age: 8+ Years

 Case Pack - 12 Case Pack – 12

81176

deflated

#### 81124 24" Play Ball 36" Play Ball

- Size: 36" Diameter, • Size: 24" Diameter, deflated • Gauge: 8g (0.20mm) • Gauge: 7.2g (0.18mm) • Age: 8+ Years
  - Age: 8+ Years Case Pack - 36

81246

Color: Multi