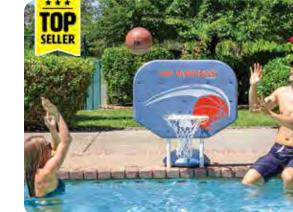

# 32136 NEW!

NBA Basketball **Chlorine Dispenser** • 7<sup>1</sup>/<sub>2</sub>" W x 7<sup>1</sup>/<sub>2</sub>" L x 11" H

 Case Pack – 6 \*Replacement dispenser available #32138 - pg 28

# Are you an NBA fan?

View the entire NBA Inflatable **Collection on page 51-53** 

**View the entire NBA Game** Collection on page 116-117

View the matching NBA Basketball **Thermometer on page 30** 

\* \* \*