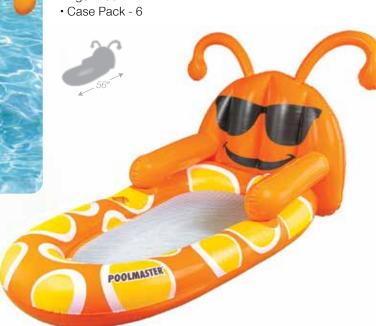

## 81748

**RIDERS & ACTIVITIES** 

Jr. Waterbug Lounge

• Size: 25.5" W x 36" L, deflated

Inflatable antennae adorn the high backrest

Mesh center seat provide cooling comfort

• Fun for little trendsters!

• Gauge: 8g (0.20mm)

Color: Orange

Package: Box

Age: 6+ Years

Case Pack – 12

87609