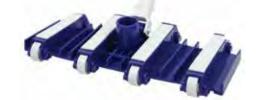

# **Gunite Flexible Vacuum - Bulk**

- Flex-body designed for easy maneuverability 13 3/8" W
- Non-mar EVA body
- · PVC wheels with stainless steel axles
- 4 Covered weights
- For hard-surface pools / spas
- Case Pack 6
- \*Replacement wheels #37608 available pg 38