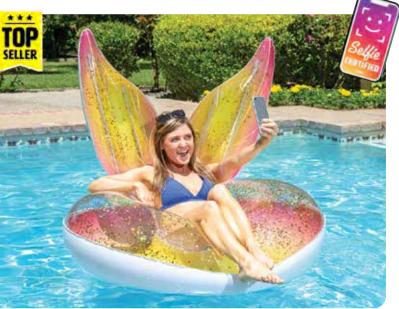

## 87169

#### **48**" Glitter Pixie Party Float

- Sparkly, ethereal trend design LOADED with golden glitter
- Easy inflate / deflate valve
- Color: Multi
- Package: Box
- Size: 48" Diameter x 11" inner Diameter, deflated
- Gauge: 10g (0.25mm)
- Age: 8+ Years
- Case Pack 6

#### View the entire Glitter Collection on page 50