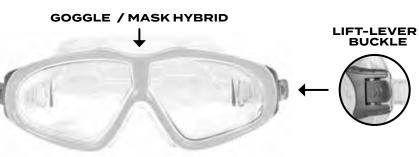

TH A PURPOSE

#### 94007



- · Tinted lens for enhanced visibility for indoor / outdoor swimming
- UV protected / Anti-fog lens
- One-piece frame with soft-flex SILICONE nose bridge for comfort SILICONE eye gaskets and split strap
- for durability and a comfortable seal
- PRESS-BUTTON Easy-glide buckle for rapid fit
- · Color: Assorted: Grey, Blue, Pink

#### **SLEEK & ELEGANT MEETS SUPREME COMFORT**

| 94972<br>EZ Fit DLX Sport Goggles | Ť    |
|-----------------------------------|------|
| Goggles / Mask Hybrid             | SELL |

- · Curved lens for enhanced field of vision
- UV protected / Anti-fog lens
- One-piece frame
- SILICONE skirt and split strap for durability and a comfortable seal
- · LIFT-LEVER Easy-glide buckle for rapid fit Color: White
- **TOP-SELLING UNIVERSAL FIT**



# 91003

- **Nitro Sport Mask** 
  - Tempered glass lens
  - Twin lens for closer / low volumestyle fit
  - Double-seal SILICONE skirt and strap for durability and a comfort seal
  - · LIFT LEVER Easy-glide buckle for rapid fit
  - Color: Assorted Blue, Green

#### CLASSIC SPORTY LOOK



#### **BOLD AND ELEGANT STYLING**

### 91005

- Camo Sport Mask
- Tempered glass lens • Single wide-vision lens for
- increase field of vision Double-seal SILICONE skirt
- and strap for durability and a comfort seal
- · LIFT LEVER Easy-glide buckle for rapid fit
- Color: Green

#### **ON-TREND DESIGN**



142

DP LER

-> CASE PACK 6

**TWIN LENS LOW VOLUME** 



#### 91004

#### **Crimson Sport Mask**

- Tempered glass lens
- Wide-vision twin lens for unrestricted field of vision
- Double-seal SILICONE s