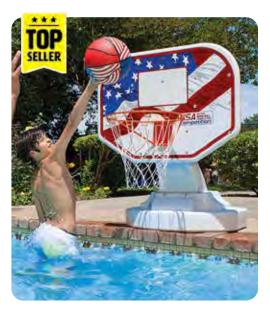

# **NBA Water Basketball Game**

• Durable, non-corrosive PVC tubing Polyfoam floats for water stability · Hand-woven polyethylene net • NBA logo game ball included • Color: Red, White Package: Color Box • Size: 16" H x 21" Diameter base • Age: 8+ Years

NBA Logo Game Ball also available in bulk on page 136