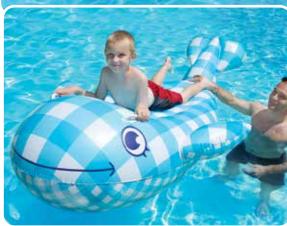

#### 83672 Willy the Whale

- Oversized character for kids of ALL ages
- Trend pattern / design
- Includes two handles
- Over 7 feet long
- Easy inflate / deflate valve
- Color: Blue / White
- Package: Box
- Size: 53" W x 86" L, deflated
- Gauge:10g (0.25mm)
- Age: 8+ Years
- Case Pack 4