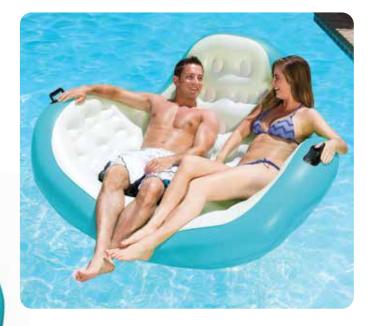

# Aqua Cradle

- Cradle yourself in comfort or enjoy rocking-action
- Two-person lounge
- 2 permanently bonded handles
- Boston valve
- Color: Blue
- · Package: Box
- Size: 66" W x 64" L , deflated
- Gauge: 15.2g (0.38mm)
- Age: Adult
- Case Pack 2