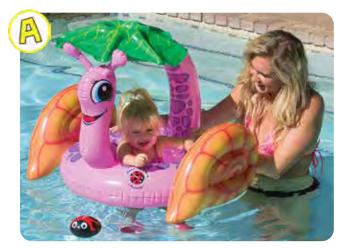

etractable and detachable canopy for sun protection

5

- Color: Multi
- · Package: Box
- Size: 26" W x 40" L, deflated
- Gauge: 10g (0.25mm)
- Age: 8 24 Months
- Case Pack 12









#### 81544

#### Mommy & Us Dual Baby Rider

- Two Comfortable drop-style seats with leg holes
- Large center bin holds toys and other gear
- Four inflatable sea friends included detachable
- Color: Multi
- Package: Box
- Size: 46.5" W x 43" L, deflated
- Gauge: 10g (0.25mm)
- Age: 8 24 Months
- Case Pack 6







#### 81549 **Baby Buggy Rider**

- Multiple air chambers
- Easy-grab center handle
- · Comfortable pocket seat with leg holes
- · Shade top helps provide protection from the sun
- Color: Red
- · Package: Box
- Size: 35" W x 43" L, deflated
- Gauge: 10.4g (0.26mm)
- Age: 8 24 Months
- Case Pack 12



# 81547

**Duck Baby Rider** • Ahoy Matey! Ready for sailing fun

- Retractable / removable canopy for shade option
- Drop-seat style with leg openings
- Color: Multi
- Package: Box
- Size: 32" W x 36" L, deflated • Gauge: 10g (0.25mm)
- Age: 8 24 Months
- Case Pack 12





#### **Baby Bear Rider**

81542

· Bear-shaped rider with bathing trunks design • Retractable / removable canopy for sun / shade option • Two-permanently bonded handles for secure gripping as needed • Secure drop seat provides sitting comfort with ample leg openings Color: Yellow Package: Box • Size: 26" W x 30" L, deflated • Gauge: 10g (0.25mm) • Age: 8 - 24 Months







#### 81562 **Snail Baby Rider**

- Comfortable and secure drop seat with ample leg openings
- Large leaf canopy for sun protection
- Removable infl