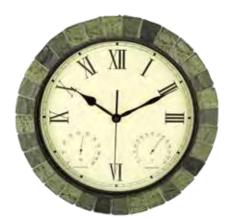

ith UV protected face
- Requires 1 AA battery (battery
- not included)
- · Package: Box
- Size: 18" Diameter
- Case Pack 6
- 52538 Silver 52539 - Black

## For Indoor and Outdoor enjoyment!

 White Size: 18" Diameter Case Pack – 6

52557













## 52602

· Color: Silver · Package: Box

Case Pack – 12

#### **Clock, Thermometer & Hygrometer**

Made of durable ABS material

• Size: 10.75" W x 12.5" H

· Battery operated with guartz movement (battery not included)

**Clock, Thermometer and Hygrometer** These clocks will make a beautiful accent to any backyard oasis. Clocks are made of a durable metal frame with glass lens and a heavy-duty body. Measure all of your outdoor needs with the 3-in-1 clock, thermometer and hygrometer!







52604

- Copper
- Size: 15" Diameter
- Case Pack 6



#### 52606

- Faux Stone
- Size: 15" Diameter
- Case Pack 6

153



**BACKYARD & DÉCOR** 

#### **BACKYARD & DÉCOR** DÉCOR

## For Indoor and Outdoor enjoyment!







#### **Thermometers Wall Décor**

- Dress up any wall or fence with these whimsical thermometers
- All-weather materials
- Iron framing and body
- · Beautiful glass wings and eyes
- Thermometer face measures 5.75" diameter
- Measures temperatures from -20°F to 120°F and -35° to 55°C
- Integrated hang hole hardware not included
- · Package: Box
- Case Pack 6



\*\*\*

TOP

SELLER



## 58003

- **Lifeguard Hat**
- Vented crown
- Large down-curved 5" brim for maximum sun protection
- Made of all natural fibers
- · Comfort-elastic sweat band
- Reinforced edges and
- adjustable chin cord lock
- Color: Natural
- Package: Hang