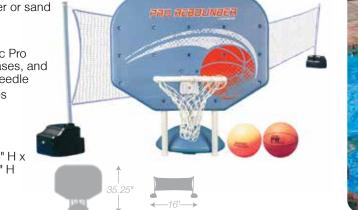

# **NBA Water Basketball Game**

• Durable, non-corrosive PVC tubing Polyfoam floats for water stability · Hand-woven polyethylene net • NBA logo game ball included • Color: Red, White Package: Color Box • Size: 16" H x 21" Diameter base • Age: 8+ Years

NBA Logo Game Ball also available in bulk on page 136