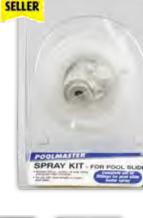

- Spray Kit for Pool Slide - Clam Shell
- Kit includes: fittings, nozzles,
- 14' poly tubing, garden hose connector
- Fits most standard straight or curved pool slides
- Case Pack 6

TOP