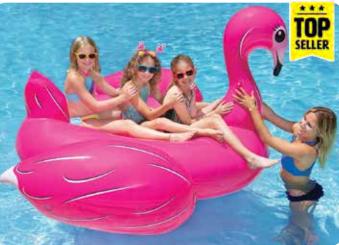

ge: Box
- Size: 48" W x 70" Diameter, deflated
- Gauge: 14g (0.35mm)
- Age: 8+ Years
- Case Pack 3







**ZIP TO OUR OTHER NEW ZEBRA PRODUCTS! ZEBRA TUBE (PG 76)** ZEBRA POOL (PG 104)

#### 81702

- Happy Hippo RiderOversized rider is water-stable with wide-body profile
- 2 permanently bonded handles
- Includes easy inflate / deflate valve
- Color: Purple
- Package: Box
- Size: 34" W x 69" L, deflated
- Gauge: 10g (0.25mm)
- Age: 8+ Years
- Case Pack 6





## **RIDERS & ACTIVITIES**

#### 83677

#### Jumbo Swan

- Large-profile majestic rider adds fun to any pool
- Wide wing span and elongated neck with two integrated handles
- Two-step valve for quick deflation
- Color: White
- Package: Box
- Size (body): 46" W x 68" L, deflated
- Gauge: 12g (0.30mm)
- Age: 8+ Years
- Case Pack 3







#### 83678 Jumbo Flamingo

- Oversize play rider with oval island center
- Large side wings for water stability
- Holds multiple riders and adults
- Two-step valve for quick deflation
- Color: Pink
- Package: Box
- Size (body): 48" W x 75" L, deflated
- Gauge: 12g (0.30mm)
- Age: 8+ Years Case Pack – 3





#### 81735 **T-Rex Rider**

- Prehistoric fun on the water!
- Holds up to 2 riders
- 2 permanently bonded handles
- Color: Multi
- Package: Box
- Size: 22" W x 90" L, deflated
- Gauge: 12g (0.30mm) Age: 8+ Years
- Case Pack 4







89

## **RIDERS & ACTIVITIES**

#### 86123 **Rockin' Horse**

- Rock on land or water
- 4 permanently bonded handles
- Fits up to 2 children
- Outer inflatable chamber for stability
- Color: Multi
- Package: Box
- Size: 40" W x 84" L, deflated
- Gauge: 16g