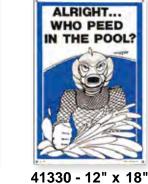

40331 - 12" x 18"

★ 40344 - 12" x 18"

★ 40357 - 18" x 12"

# \* National Swimming Pool Foundation

\* 40350 - 18" x 12"

\* 40354 - 12" x 18"

★40356 - 24" x 18"

Poolmaster's signs feature pre-punched hanging holes for easy installation. Printed with fade resist UV ink on all weather plastic to withstand outdoor conditions. • All Signs Case Pack – 12