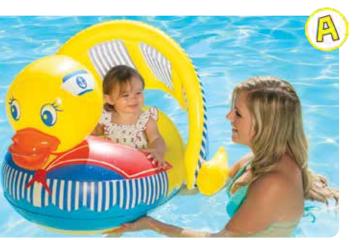

nings
- Color: Multi
- Package: Box
- Size: 32" W x 36" L, deflated • Gauge: 10g (0.25mm)
- Age: 8 24 Months
- Case Pack 12





#### **Baby Bear Rider**

81542

· Bear-shaped rider with bathing trunks design • Retractable / removable canopy for sun / shade option • Two-permanently bonded handles for secure gripping as needed • Secure drop seat provides sitting comfort with ample leg openings Color: Yellow Package: Box • Size: 26" W x 30" L, deflated • Gauge: 10g (0.25mm) • Age: 8 - 24 Months







#### 81562 **Snail Baby Rider**

- Comfortable and secure drop seat with ample leg openings
- Large leaf canopy for sun protection
- Removable inflatable toy ladybug included
- Color: Multi
- Package: Box
- Size: 24" W x 29" L, deflated
- Gauge: 10g (0.25mm)
- · Age: 8 24 Months
- Case Pack 6



101



## LEARN-TO-SWIM®

## 81539

#### Flamingo Baby Rider

- Comfortable and secure drop seat with ample leg openings
- Wide side wings for water stability
- Color: Pink
- Package: Box
- Size: 24" W x 30" L, deflated
- Gauge: 10g (0.25mm)
- Age: 8 24 Months
  Case Pack 6



#### 81541 **Flower Baby Rider**

- Comfortable pocket seat with ample-sized leg openings Colorful bloom design with scalloped-edge perimeter
- Color: 2 Assorted Yellow or Pink
- Package: Color Box
- Size: 34" Diameter, deflated
- Gauge: 8.8g (0.22mm) Age: 8-24 Months
- Case Pack 6







## 81540

#### **Transportation Baby Rider**

- Fire Engine, Tug Boat and Airplane designs
- Pocket seat with leg holes
- Built-in squeaker
- Color: 3 Assorted styles Fire Engine, Airplane, Tug Boat
- Package: Polybag with insert