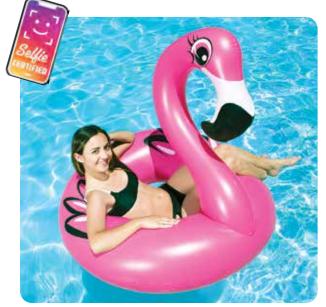

## 87162

- 48" Flamingo Tube
- · Large-profile character tube features elevated flamingo head and neck
- Neck stands approximately 30" tall
- Includes easy inflate / deflate valve
- Color: Pink
- Package: Box
- Size: 48" Diameter, deflated
- Gauge: 10g (0.25mm)
- Age: 8+ Years
- Case Pack 6