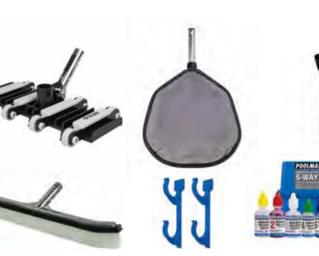

# BRUSHES | POLES | SKIMMERS | RAKES | VACUUMS | HOSES MAINTENANCE KITS | WATER TREATMENT | ACCESSORIES & REPLACEMENT PARTS SAFETY | SOLAR | SIGNS

For over 60 years, Poolmaster has been the industry's preferred one-stop shop for maintenance supplies. From basic pool and spa essentials to professional-grade tools built for lasting performance, Poolmaster has the largest breadth of products for your customers' needs. Whether you're buying for the entire season or placing fill-in orders, Poolmaster can accommodate all of your purchasing needs.

# MAINTENANCE

| COLLECTIONS                                                                                             |                               |
|---------------------------------------------------------------------------------------------------------|-------------------------------|
| <b>⊜ommercial</b> <sup>™</sup> 6                                                                        | <b>PREMIER</b> <sup>™</sup> 7 |
| CLASSIC <sup>™</sup> 8                                                                                  | SSENTIAL <sup>™</sup> 9       |
| CLEANING<br>Brushes<br>Poles<br>Skimmers<br>Rakes<br>Vacuums<br>Hoses<br>Innovation<br>Maintenance Kits |                               |
| WATER TREATMENT<br>Test Kits<br>Solutions<br>Test Strips<br>Chlorine Dispensers<br>Thermometers         |                               |
| ACCESSORIES<br>Accessories<br>Replacement Parts<br>Safety<br>Solar                                      |                               |
| SIGNS<br>Commercial<br>Residential                                                                      |                               |