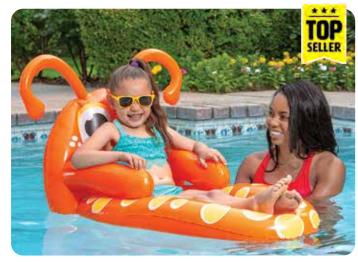

#### **Alligator Rider**

- Wide, sturdy surface • 2 permanently bonded handles
- Color: Green
- Package: Box
- Size: 31" W x 67" L, deflated
- Gauge: 10.4g (0.26mm)
- Age: 6+ Years
- Case Pack 12