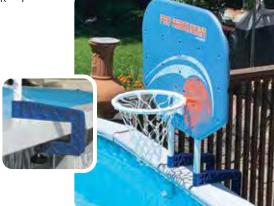

# 32136 NEW!

NBA Basketball **Chlorine Dispenser** • 7<sup>1</sup>/<sub>2</sub>" W x 7<sup>1</sup>/<sub>2</sub>" L x 11" H

 Case Pack – 6 \*Replacement dispenser available #32138 - pg 28

# Are you an NBA fan?

View the entire NBA Inflatable **Collection on page 51-53** 

**View the entire NBA Game** Collection on page 116-117

View the matching NBA Basketball **Thermometer on page 30** 

\* \* \*