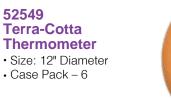

/ replaceable AAA battery
- Holds light up to 8 hours
- Removable floating base allows for patio and garden decorating
- Metal swing handle for hanging
- Water-resistant solar unit IP44 certified
- Lantern made of durable polypropylene / polystyrene blend Color: 2 Pink, 2 Green or 2 Blue per set
- Package: Box
- Size: Lantern measures 6.5" H x 7" Diameter
- (with floating base 9.5" Diameter x 7.75") Case Pack – 4
- 54501 Blue 54502 - Pink
- 54503 Green

POOLMASTER'









## For Indoor and Outdoor enjoyment!

#### **Terra-Cotta Décor**

Our clocks and thermometers are made for indoor or outdoor use and feature easy-to-read embossed faces. The clocks feature Quartz movement and require 1 AA battery. Mounts to most walls or posts.

- Battery operated (battery not included)
- Package: Box





#### 52551 **Terra-Cotta Clock &** Thermometer Antique Gold

• Size: 12" Diameter

Case Pack – 6



# TOP SELLER

## 54513 **4 PACK**

#### Set of 4 Floating Lotus Lights

- Add color and ambiance to any pool or spa
- Use as patio or backyard décor
- Set of 4 large floating blooms
- Includes 4 tea lights
- Color: Light Blue, Pink, White, Purple
- Package: Window Box
- Size: 4.25" H x 9.75" Diameter
- Case Pack 3

← 9.75"→

#### 52543 **Antique White** Terra-Cotta Thermometer

 Size: 12" Diameter Case Pack – 6



## For Indoor and Outdoor enjoyment!





#### 52550 **Terra-Cotta Clock**

- Size: 12" Diameter
- Case Pack 6



#### 52553 **Terra-Cotta** Thermometer

- Antique Black
- Size: 12" Diameter
- Case Pack 6



#### 52544 Silver Metallic **Terra-Cotta Clock** Size: 12" Diameter

C