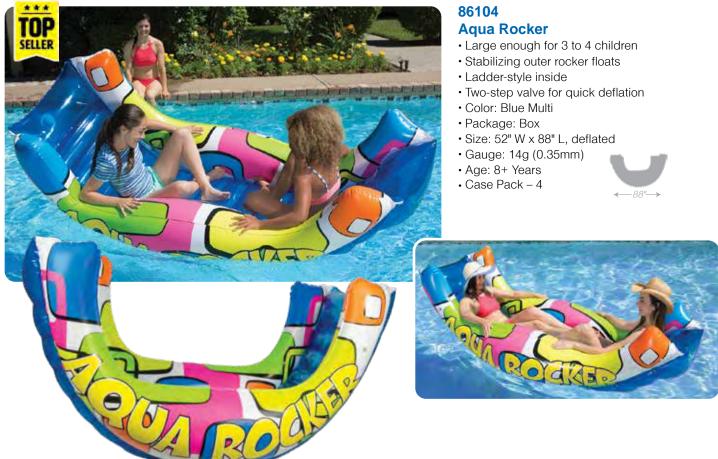

### 88630 **NBA Mattress**

- Durable vinyl features classic I-bleam and ladder-style construction
- Full-width integrated gusseted pillow
- Built-in beverage holders and snack bin
- Includes two-step valve for quick deflation
- Color: Red / White / Blue
- Package: Box
- Size: 36" W x 82" L, deflated
- Gauge: 12g (0.30mm)
- Age: Adult
- Case Pack 6

### 88629 **NBA Contour Mattress**

- Wide, contoured body with X-beam
- construction
- Soft 3-chamber top with a raised pillow
- Color: Red / White / Blue
- · Package: Box
- Size: 44" W x 74.5" L, deflated
- Gauge: 10g (0.25mm)
- Age: Adult Case Pack – 6

### Color: Red / White / Blue

- Package: Polybag with insert
- Size: 35" Diameter, deflated
- Gauge: 8g (0.20mm)
- Age: 8+ Years
- Case Pack 12

# 72704 With Game Ball

- - Case Pack 12

### 88631 48" NBA Tube

- Durable vinyl with 15" Diameter center
- Includes two-step valve for guick deflation
- Color: Red / White / Blue
- · Package: Box
- · Size: 48" Diameter, deflated
- Gauge: 12g (0.30mm)
- Age: 8+ Years
- Case Pack 6