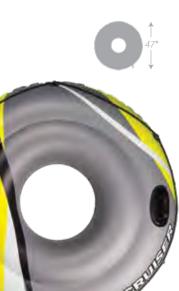

### 47" DLX River Cruiser Tube

- Designed for rough water play on the river or lake
- Constructed from extra-strength 22g vinyl
- Tube includes **back-up air** chamber for on-the-water security
- Includes black perimeter rope for tethering as needed.
- Two black permanently-bonded handles
- Color: Multi
- Package: Box

85607

- Size: 47" Diameter, deflated (13" Diameter inside, deflated)
- Gauge: Extra-strength vinyl, 22g (0.55mm)
- · Age: Adult
- Case Pack 6

'\_Cl

**J**Î