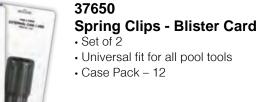

20173

All brushes are designed with ease-adapt handles to fit standard 11/4" poles. All brushes come in bulk packaging unless otherwise specified. \*Replacement Spring Clips #37650 available - pg 38