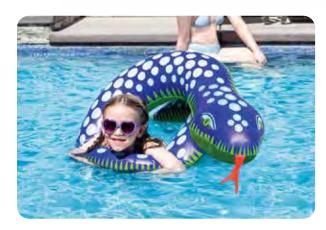

#### 87125 Blue Snake Split Ring

- Slithering water fun!
- Open-ended tube uncoils and expands
- Color: Blue
- Package: Box
- Size: 35" Diameter, deflated
- Gauge: 8g (0.20mm)
- Age: 8+ Years
- Case Pack 12