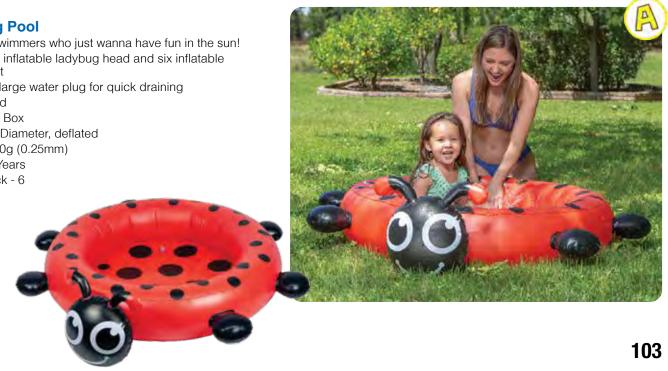

lor: 2 Assorted Yellow or Pink
- Package: Color Box
- Size: 34" Diameter, deflated
- Gauge: 8.8g (0.22mm) Age: 8-24 Months
- Case Pack 6







## 81540

#### **Transportation Baby Rider**

- Fire Engine, Tug Boat and Airplane designs
- Pocket seat with leg holes
- Built-in squeaker
- Color: 3 Assorted styles Fire Engine, Airplane, Tug Boat
- Package: Polybag with insert
- Size: Approximately 23" W x 32.5" L, deflated
- Gauge: 8.8g (0.22mm)
- Age: 8 24 Months • Case Pack – 24





#### 81609 Ladybug Pool

- For pre-swimmers who just wanna have fun in the sun!
- Featuring inflatable ladybug head and six inflatable décor feet
- Includes large water plug for quick draining
- Color: Red
- Package: Box
- Size: 37" Diameter, deflated
- Gauge: 10g (0.25mm)
- Age: 2+ Years
- Case Pack 6

← 37" -





#### 81607 **Baby Lion Pool**

• ROARING into Summer fun! • 40" diameter pool features half-dome canopy that sits almost 3 feet high · Color: Yellow Package: Box • Size: 40" Diameter, deflated • Gauge: 8g (0.20mm) • Age: 2+ Years Case Pack: 6









## 81610

LEARN-TO-SWIM®

#### **Go Bananas Monkey Pool**

- Fun jungle-print sitting pool with
- canopy
- · Inflatable center and monkey toy
- Color: Multi
- Package: Box
- Size: 23" H x 42" Diameter,
- deflated
- Gauge: 8g (0.20mm)
- Age: 2+ Years Case Pack - 6







#### **Crocodile Spray Pool** • For pre-swimmers getting comfortable in the water

- Pool features: crocodile face, four legs and elevated tail with sprinkler feature
- Tail stands approximately 20" off the ground
- · Quick-connect hose adapter hooks up to any standard gar