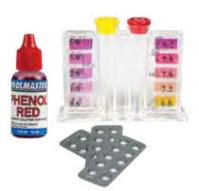

# • Tests for Chlorine, Bromine, pH,

5-Way Test Kit - Poly Case

- Acid Demand, and Total Alkalinity
- ESSENTIAL • 1 oz. solutions #1 - #3 and ½ oz.
  - solutions #4 #5 included
  - Five built-in color chips with front and back readouts
  - Round clear-view test block with matching caps to solutions 22260 - Poly Case

Case Pack – 12

22264 - Clam Shell

Case Pack - 12