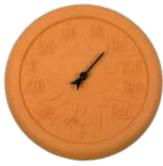

replaceable AAA battery
- Holds light up to 8 hours
- Removable floating base allows for patio and garden decorating
- Metal swing handle for hanging
- Water-resistant solar unit IP44 certified
- Lantern made of durable polypropylene / polystyrene blend Color: 2 Pink, 2 Green or 2 Blue per set
- Package: Box
- Size: Lantern measures 6.5" H x 7" Diameter
- (with floating base 9.5" Diameter x 7.75") Case Pack – 4
- 54501 Blue 54502 - Pink
- 54503 Green

POOLMASTER'









## For Indoor and Outdoor enjoyment!

#### **Terra-Cotta Décor**

Our clocks and thermometers are made for indoor or outdoor use and feature easy-to-read embossed faces. The clocks feature Quartz movement and require 1 AA battery. Mounts to most walls or posts.

- Battery operated (battery not included)
- Package: Box





#### 52551 **Terra-Cotta Clock &** Thermometer Antique Gold

• Size: 12" Diameter

Case Pack – 6



# TOP SELLER

## 54513 **4 PACK**

#### Set of 4 Floating Lotus Lights

- Add color and ambiance to any pool or spa
- Use as patio or backyard décor
- Set of 4 large floating blooms
- Includes 4 tea lights
- Color: Light Blue, Pink, White, Purple
- Package: Window Box
- Size: 4.25" H x 9.75" Diameter
- Case Pack 3

← 9.75"→

#### 52543 **Antique White** Terra-Cotta Thermometer

 Size: 12" Diameter Case Pack – 6



## For Indoor and Outdoor enjoyment!





#### 52550 **Terra-Cotta Clock**

- Size: 12" Diameter
- Case Pack 6



#### 52553 **Terra-Cotta** Thermometer

- Antique Black
- Size: 12" Diameter
- Case Pack 6



#### 52544 Silver Metallic **Terra-Cotta Clock** Size: 12" Diameter

Cas