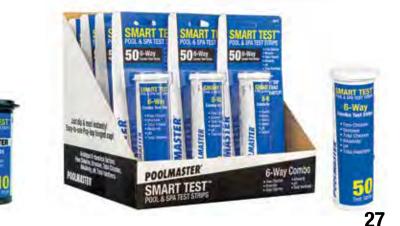

# 23264 23265

# **iiii** Smart Test<sup>™</sup> Test Strips SELLER

- Dip and read
- 50 strips per bottle
- No-bleed pads for accurate color-reading results

### 22211 A 4-Way Test Strips - Display

- Tests for Free Chlorine, Bromine, Alkalinity, and pH
- ESSENTIAL 50ct/ Bottle Case Pack – 12

### 22210 Ξ Salt Water Test Strips - Display ESSENTIAL Tests for Sodium Chloride • 10ct/ Bottle Case Pack – 12

23230

**5-WAY TEST KIT SOLUTIONS** 

23227 Solutions #1 - #5 - Clam Shell

1 OZ SOLUTIONS- Case Pack 12

# **22212**

### 6-Way Test Strips - Display

- Tests for Free Chlorine, Bromine, Total Chlorine, Alkalinity, pH and
- Total Hardness
- 50ct/ Bottle
- · Case Pack 12