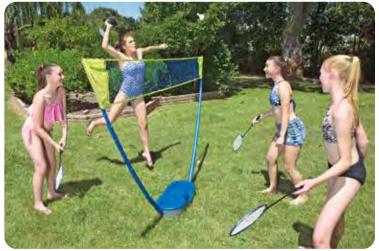

### 29014 - Easy Skim

· Perfect for above-ground Pools Bi-directional floating skimmer for extended reaching · Rotates from side to side for easy maneuvering • PVC outer frame and handle Support float bears weight for quick skimming • 13" fine mesh pocket • Use with any standard pool pole • US Patent #7033490 Package: Box with hang tab • Size: 21" W x 15" L