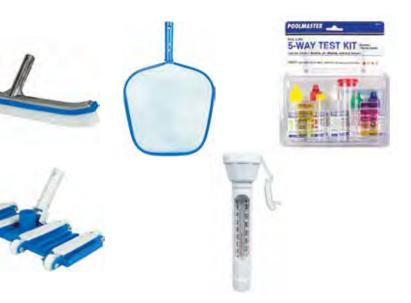

### Vinyl Pool Maintenance Kit • 18100 - 18" Brush

- ESSENTIAL • 18201 - Poly Leaf Skimmer
- 22236 2-Way Test Kit Poly Case
- 18305 Pocket Thermometer 9 5/8"
- 18508 Curved Vinyl Liner Vacuum Case Pack - 1

# **32020 Gunite Pool Maintenance Kit**

- ESSENTIAL • 18105 - 171/2 " Aluminum Brush
- 18210 Aluminum Leaf Skimmer 22264 - 5-Way Test Kit - Clam Shell
- 25294 Combo Thermometer 8"
- 18500 Gunite Flexible Vacuum
- Case Pack 1