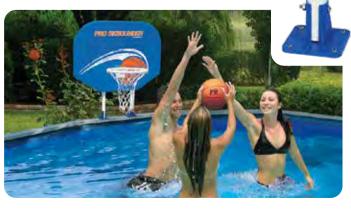

# **NBA Water Basketball Game**

• Durable, non-corrosive PVC tubing Polyfoam floats for water stability · Hand-woven polyethylene net • NBA logo game ball included • Color: Red, White Package: Color Box • Size: 16" H x 21" Diameter base • Age: 8+ Years

NBA Logo Game Ball also available in bulk on page 136