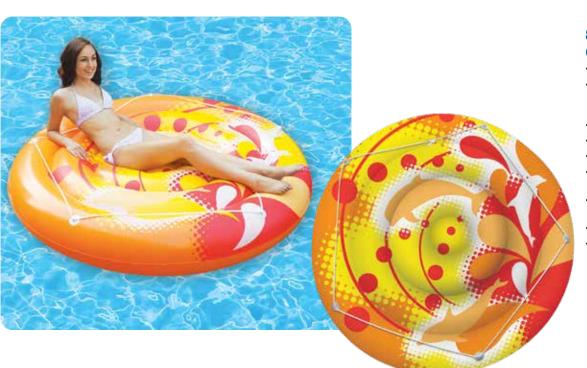

# **31" Rainbow Glitter Tube**

- Rainbow + Glitter = LOVE IT! Traditional swim ring with translucent top filled with gold confetti glitter
- Color: Multi
- Package: Box
- · Size: 31" Diameter, deflated
- Gauge: 8g (0.20mm)
- Age: 8+ Years Case Pack - 12