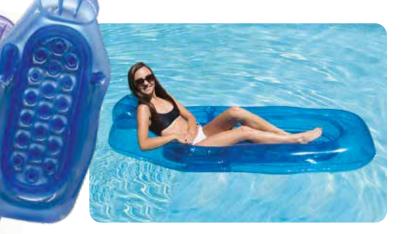

# **RIVER**

### 85608

# 47" DLX River Cruiser Lounge with Water Launcher

• Designed and constructed for rough water play on river or lake

- Constructed from extra-strength 22g vinyl
- Lounge seat includes back-up air chamber for on-the-water security
- Large-width back rest with separate air chamber
- Includes auto-fill pump-n-squirt launcher with built-in holster - shoots over 35'
- 72" auto-fill tubing stays secure in the water for constant-flow action
- Black perimeter rope included for tethering as needed
- Two black permanently-bonded handles
- Built-in beverage pocket
- Black mesh center seat
- Color: Multi
- · Packaging: Box
- Size: 47" Diameter, deflated
- Gauge: Extra-strength vinyl, 22g (0.55mm)

<<u>47"</u>→

• Age: Adult Case Pack - 4