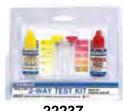

# 2-Way Test Kits

- Tests for Chlorine and pH SSENTIAL
- 1/2 oz. solutions OTO and Phenol Red included
- Round clear-view test block with solution-color matched caps · Color reading chart included
- 22235 Clam Shell
- Case Pack 12
- 22236 Polyethylene Case
- Case Pack 24

22237 - Polyethylene Case - Clam Shell Case Pack – 6

5-Way Test Kits e

22270