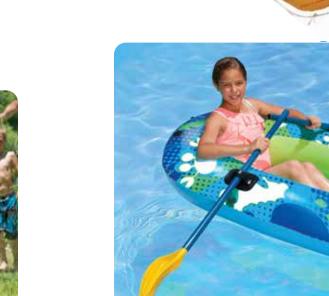

ketball with Ring Toss Game

- 2-in-1 Game
- 14" basketball and 3 toss rings included
- Fun water activity set
- Color: Multi
- Package: Box
- Size: 20" H x 31.5" Diameter, deflated
- · Gauge: 8g (0.20mm)
- Age: 8+ Years
- Case Pack 12







## **RIDERS & ACTIVITIES**





#### 81188 Splash & Spray Sprinkler

- Have fun and stay cool
- Multiple spray directions up to 15'
- Simple hose connection
- Color: Multi
- Package: Box
- Size: 35" Diameter, deflated
- Gauge: 8.8g (0.22mm) • Age: 3+ Years
- Case Pack 12





#### 87420 **Islander Two Person Boat**

- · Comfy, rugged boat
- Great for pools or protected beach areas
- Durable oar locks (oars not included)
- Perimeter rope
- Color: Orange
- Package: Box
- Size: 45" W x 75" L, deflated
- Gauge: 16g (0.40mm)
- Age: 8+ Years
- Case Pack 4



#### 81189 **Caterpillar Sprinkler**

- Cute backyard character keeps you cool and happy
- Attaches to standard garden hose
- Approximately 20' of spraying action -up to 3' high

50

- Color: Green
- · Package: Box
- Size: 236" L, deflated
- Gauge: 8.8g (0.22mm)
- Age: 3+ Years
- Case Pack 12

← 236"→





## 87308 **Pirate Boat** · Inflatable mast with skull detail • Durable oar locks (oars not included) Color: Red Package: Box • Size: 35" W x 50" L, deflated • Gauge: 12.4g (0.31mm) • Age: 6+ Years Case Pack – 6



#### **OARS SOLD SEPARATELY ON PAGE 156!**

#### 87320 **Deep Sea Sport Boat**

- Inflatable seat for added comfort
- Durable oar locks (oars not included)
- Tow rope included
- Color: Blue / Green
- · Package: Box
- Size: 39" W x 59" L, deflated
- Gauge: 10g (0.25mm)
- Age: