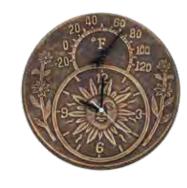

arden decorating
- Metal swing handle for hanging
- Water-resistant solar unit IP44 certified
- Lantern made of durable polypropylene / polystyrene blend Color: 2 Pink, 2 Green or 2 Blue per set
- Package: Box
- Size: Lantern measures 6.5" H x 7" Diameter
- (with floating base 9.5" Diameter x 7.75") Case Pack – 4
- 54501 Blue 54502 - Pink
- 54503 Green

POOLMASTER'









## For Indoor and Outdoor enjoyment!

#### **Terra-Cotta Décor**

Our clocks and thermometers are made for indoor or outdoor use and feature easy-to-read embossed faces. The clocks feature Quartz movement and require 1 AA battery. Mounts to most walls or posts.

- Battery operated (battery not included)
- Package: Box





#### 52551 **Terra-Cotta Clock &** Thermometer Antique Gold

• Size: 12" Diameter

Case Pack – 6



# TOP SELLER

## 54513 **4 PACK**

#### Set of 4 Floating Lotus Lights

- Add color and ambiance to any pool or spa
- Use as patio or backyard décor
- Set of 4 large floating blooms
- Includes 4 tea lights
- Color: Light Blue, Pink, White, Purple
- Package: Window Box
- Size: 4.25" H x 9.75" Diameter
- Case Pack 3

← 9.75"→

#### 52543 **Antique White** Terra-Cotta Thermometer

 Size: 12" Diameter Case Pack – 6



## For Indoor and Outdoor enjoyment!





#### 52550 **Terra-Cotta Clock**

- Size: 12" Diameter
- Case Pack 6



#### 52553 **Terra-Cotta** Thermometer

- Antique Black
- Size: 12" Diameter
- Case Pack 6



#### 52544 Silver Metallic **Terra-Cotta Clock** Size: 12" Diameter

Case Pack – 6







**BACKYARD & DÉCOR** 

#### **BACKYARD & DÉCOR** DÉCOR

## 52600

#### Clock

 Wat