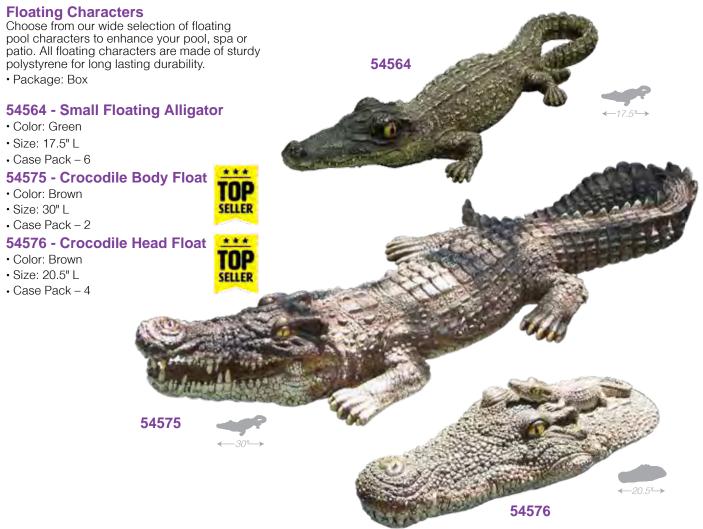

o any backyard oasis. Clocks are made of a durable metal frame with glass lens and a heavy-duty body. Measure all of your outdoor needs with the 3-in-1 clock, thermometer and hygrometer!







52604

- Copper
- Size: 15" Diameter
- Case Pack 6



#### 52606

- Faux Stone
- Size: 15" Diameter
- Case Pack 6

153



**BACKYARD & DÉCOR** 

#### **BACKYARD & DÉCOR** DÉCOR

## For Indoor and Outdoor enjoyment!







#### **Thermometers Wall Décor**

- Dress up any wall or fence with these whimsical thermometers
- All-weather materials
- Iron framing and body
- · Beautiful glass wings and eyes
- Thermometer face measures 5.75" diameter
- Measures temperatures from -20°F to 120°F and -35° to 55°C
- Integrated hang hole hardware not included
- · Package: Box
- Case Pack 6



\*\*\*

TOP

SELLER



## 58003

- **Lifeguard Hat**
- Vented crown
- Large down-curved 5" brim for maximum sun protection
- Made of all natural fibers
- · Comfort-elastic sweat band
- Reinforced edges and
- adjustable chin cord lock
- Color: Natural
- Package: Hang Tag
- Size: One Size Fits Most
- Case Pack 24



154

**Gear & Accessories** 



155

**BACKYARD & DÉCOR** 

# BACKYARD & DÉCOR

## GEAR & ACCESSORIES





## 87460

#### Foot Pump

- Portable, no electricity or batteries required
- Color: Blue
- Package: Polybag with header

#### Size: 4" Diameter

Case Pack – 36



**←** 45″→

**←**56″→

#### 87448

#### 45" Convertible Oars / Paddle

- Wide-wedge power design
- Engineered to help move quickly through the water
- Converts easily from 1 dual-ended paddle to 2 oars
- Color: Blue / Yellow
- Package: