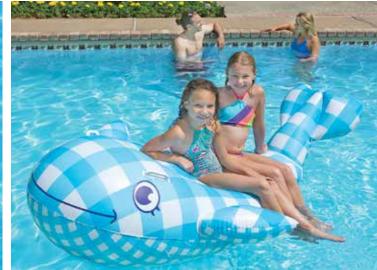

#### 83672 Willy the Whale

- Oversized character for kids of ALL ages
- Trend pattern / design
- Includes two handles
- Over 7 feet long
- Easy inflate / deflate valve
- Color: Blue / White
- Package: Box
- Size: 53" W x 86" L, deflated
- Gauge:10g (0.25mm)
- Age: 8+ Years
- Case Pack 4