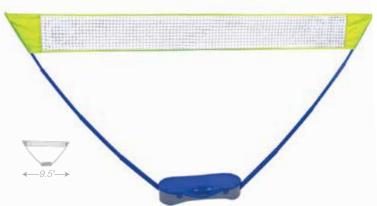

### 29014 - Easy Skim

· Perfect for above-ground Pools Bi-directional floating skimmer for extended reaching · Rotates from side to side for easy maneuvering • PVC outer frame and handle Support float bears weight for quick skimming • 13" fine mesh pocket • Use with any standard pool pole • US Patent #7033490 Package: Box with hang tab • Size: 21" W x 15" L