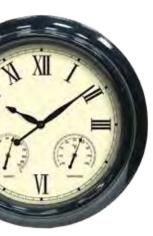

# **THERMOMETERS**

BEFORE

Jumbo Hose Hanger - Display

curve and hang bracket

2 PACK

Made of durable ABS plastic

Pole / Hose Hanger Combo

• Set of 2 brackets (hardware included)