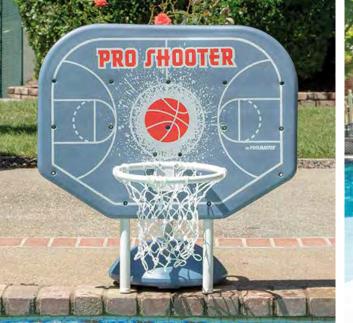

# **NBA Water Basketball Game**

• Durable, non-corrosive PVC tubing Polyfoam floats for water stability · Hand-woven polyethylene net • NBA logo game ball included • Color: Red, White Package: Color Box • Size: 16" H x 21" Diameter base • Age: 8+ Years