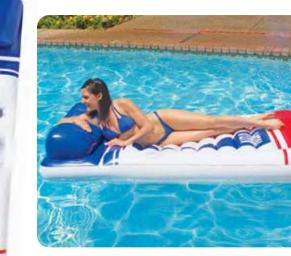

### **NBA Giant Mattress**

- Official NBA logomark and colors
- I-beam vinyl construction with
- perimeter rope
- · Full-width, built-in gusseted raised pillow
- Built-in beverage holder and snack bin
- Oversized, holds up to 300 lbs
- Color: Team Logo
- Package: Box
- Size: 36" W x 82" L, deflated
- Gauge: 12.4g (0.31mm)
- · Age: Adult
- Case Pack 6

# **NBA Luxury Drifter**

- Official NBA logomark and colors
- Tube-style seat with contoured back rest
- · Comfort for indoor game viewing or
- Oversized, holds up to 300 lbs
- Color: Team Logo
- Package: Box
- Size: 50" Diameter, deflated
- Gauge: 18g (0.45mm)
- Age: Adult
- Case Pack 3

# 🚺 View our NBA Maintenance Collection on pages 29-30

See price list for all available teams.

87134

TOP

SELLER

# NBA COLLECTION

# **Collection**

# **View our NBA Maintenance Collection on pages 29-30**