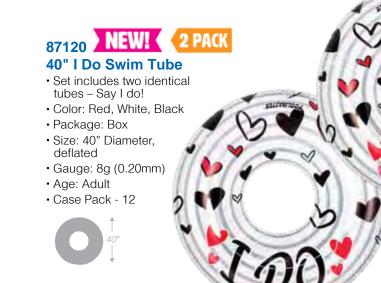

• Gauge: 8g (0.20mm) • Age: 8+ Years Case Pack – 12







## TUBES



#### 87124 39" Zebra Tube

 CRAZY COLORFUL TWO-SIDED Zebra print!

- OVER 3 FEET in diameter
- Color: Multi
- Package: Box Size: 39" Diameter, deflated
- Gauge: 8g (0.20mm)
- Age: 8+ Years
- Case Pack: 12



**ZIP TO OUR OTHER NEW ZEBRA PRODUCTS!** ZANY ZEBRA RIDER (PG 87) ZEBRA POOL (PG 104)

#### 87145 48" Summer Daze Tube

- Trend design
- Color: Multi
- Package: Box
- Size: 48"
- Diameter, deflated • Gauge: 10g (0.25mm)
- Age: Adult
- Case Pack 6









#### 87150

- **50" Hurricane Sport Tube** Permanently bonded dual handles
- Fresh, eye catching design
- Built for water action
- Color: 2 Assorted -
- Blue and Green Package: Box
- Size: 50" Diameter, deflated
- Gauge: 14g (0.35mm)
- Age: 8+ Years Case Pack - 6





#### 87146

#### 54" Summer Rays Sport Tube

- Big, bold, and bright!
- Large-profile tube
- Extra-strength vinyl for rugged water use
- Two integrated handles
- Easy inflate / deflate valve
- Color: Multi
- Package: Box
- Size: 54" Diameter x 15" inner Diameter, deflated
- Gauge: 21.2g (0.53mm)
- Age: 8+ Years
- Case Pack 6





#### 87126 48" Teal Blue **Bright Circles Tube**

 Perimeter rope Brightly colored circles on translucent top Color: Multi · Package: Box • Size: 48" Diameter, deflated • Gauge: 14g (0.35mm) • Age: 8+ Years Case Pack – 12







77 **INFLATABLES** 



MME



## TUBES

#### 87171 43" Rainbow Glitter Tiara Tube

• Rainbow + Glitter + Tiara = PRINCESS Tiara-shaped inflatable backrest features translucent top filled with gold confetti glitter Color: Multi Package: