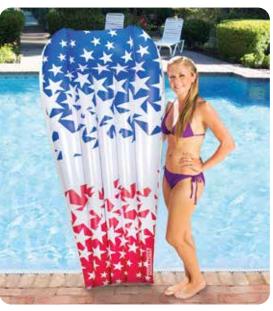

### 83332 **American Stars Suntanner Mattress**

- Wide, contoured body with
- X-beam construction Soft 5-chamber mattress with
- a raised pillow
- Color: Multi
- · Package: Box
- Size: 44" W x 74.5" L, deflated
- Gauge: 10g (0.25mm)
- Age: Adult
- Case Pack 6