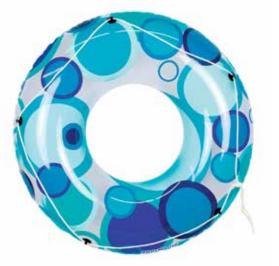

74

View the entire Glitter Collection on page 50

#### 87134 31" Rainbow Glitter Tube

• Rainbow + Glitter = LOVE IT! Traditional swim ring with translucent top filled with gold confetti glitter Color: Multi Package: Box Size: 31" Diameter, deflated • Gauge: 8g (0.20mm) • Age: 8+ Years Case Pack – 12