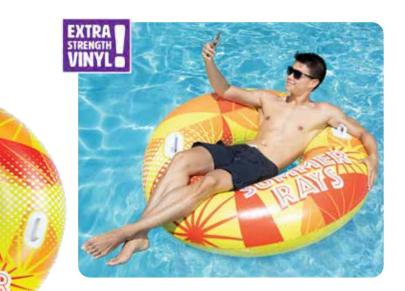

#### 87146

#### 54" Summer Rays Sport Tube

- Big, bold, and bright!
- Large-profile tube
- Extra-strength vinyl for rugged water use
- Two integrated handles
- Easy inflate / deflate valve
- Color: Multi
- Package: Box
- Size: 54" Diameter x 15" inner Diameter, deflated
- Gauge: 21.2g (0.53mm)
- Age: 8+ Years
- Case Pack 6