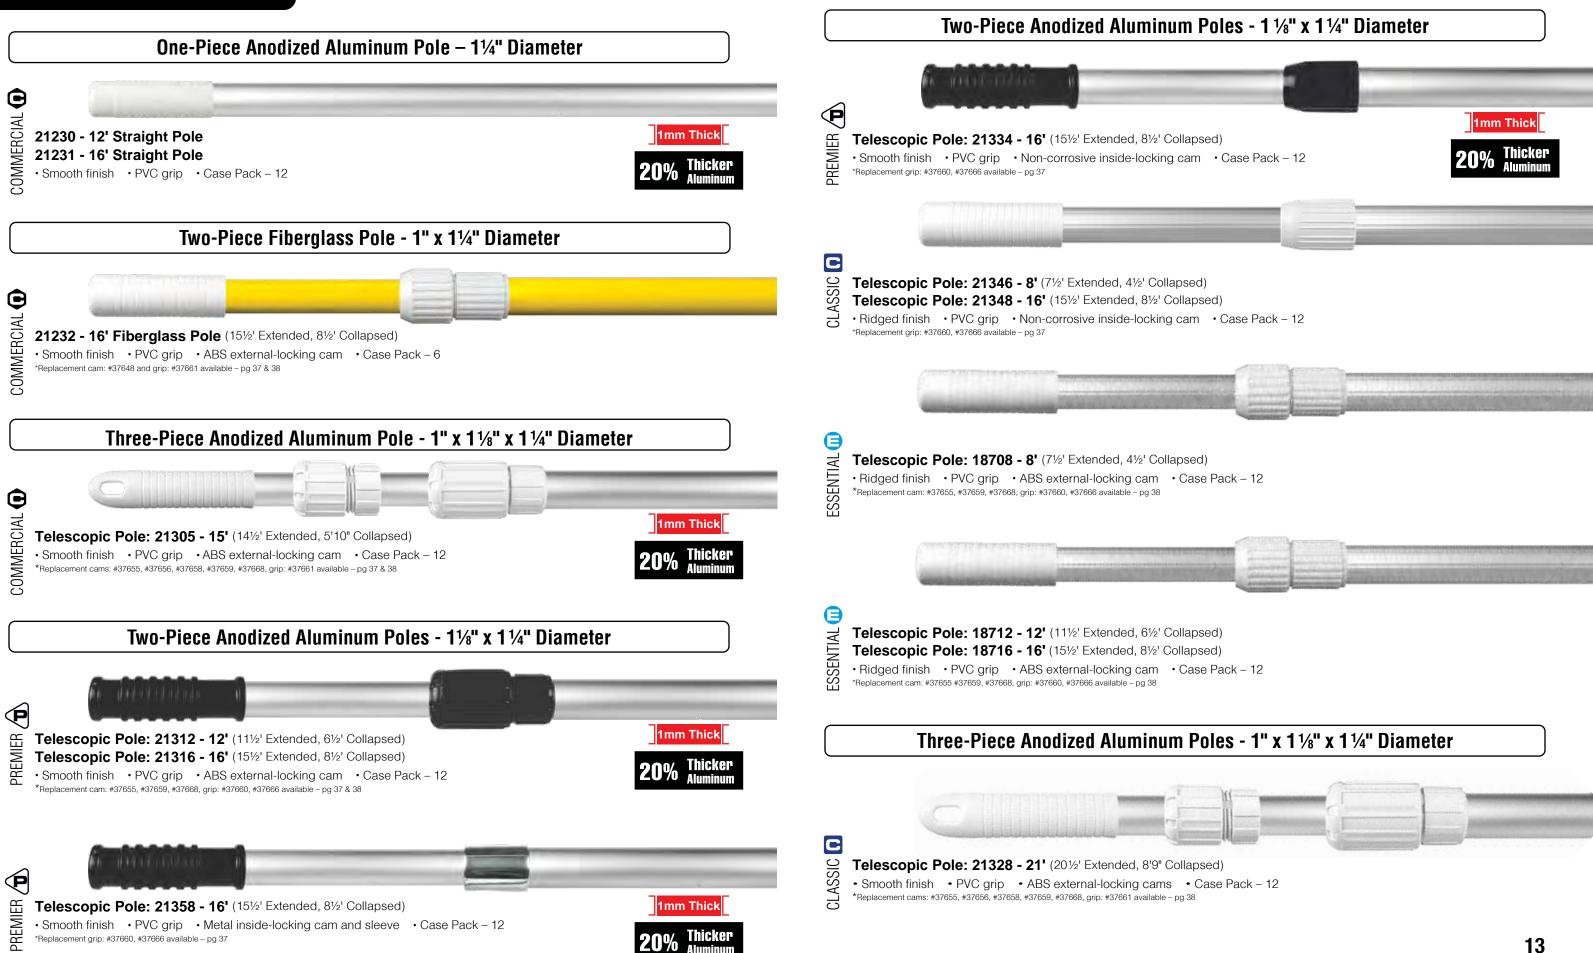

# 37661

- White PVC 1" Grip
- Blister Card
- Fits #21232 / #21328 / #21305
- Fits any 1" Diameter pole
- Case Pack 12

### PVC 1<sup>1</sup>/<sub>8</sub>" Grips

- Blister Card • Fits #18712 / #18716 / #21346 #21348 / #21312 / #21316 #21358 / #21334
- Fits any 11/2" Diameter pole
- 37660 White
- Case Pack 12
- 37666 Black Case Pack – 12

### **External ABS Cam** - Blister Card 37648 - 1" x 1¼" White

- Fits #21232
  - Fits any 1" x 1 1/4" Diameter pole
  - Case Pack 12

32334

### **External ABS Cams** - Blister Card

• Fits #18712 / #18716 / #21305 #21312 / #21316 /#21328 • Fits any 11/8" x 11/4" Diameter pole 37655 - 11/8" x 11/4" White Case Pack – 12 37668 - 11/8" x 11/4" Black Case Pack - 12

37659 - 1<sup>1</sup>/<sub>8</sub>" x 1<sup>1</sup>/<sub>4</sub>" Grey Case Pack - 12

**REPLACEMENT PARTS** 

### **External ABS Cams** - Blister Card • Fits #21305 / #21328 • Fits any 1" x 1<sup>1</sup>/<sub>4</sub>" Diameter pole 37656 - 1" x 1<sup>1</sup>/<sub>8</sub>" White

 Case Pack – 12 37658 - 1" x 1<sup>1</sup>/<sub>8</sub>" Grey Case Pack – 12