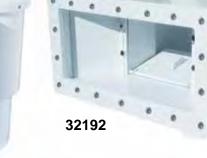

# **High-Profile Thru-Wall Skimmers - Box**

- · For above-ground pools
- Durable molded ABS body
- Includes: return fitting, vacuum plate, skimmer basket, skimmer cover
- Hardware included

32190 - 6"x 5%'

Case Pack – 4

32192 - Wide-Mouth 111/8"x 51/2"

Case Pack – 2