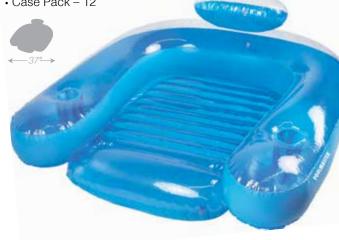

- Oversized chair with inflatable center seat
  Adjustable foot rest extends to over 5' long
  - Contoured back / arm rest
  - Roll-style head rest
  - Features 2 integrated beverage pockets
  - Color: Blue
  - Package: Box
  - Size: 45" W x 68.5" L, deflated
  - Gauge: 10g (0.25mm)
  - Age: Adult
  - Case Pack 6