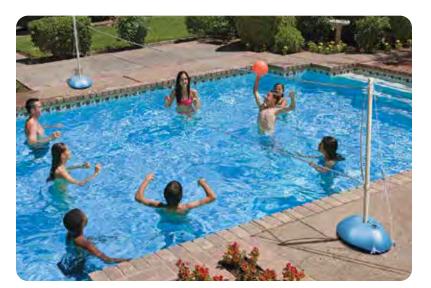

# **NBA Water Basketball Game**

• Durable, non-corrosive PVC tubing Polyfoam floats for water stability · Hand-woven polyethylene net • NBA logo game ball included • Color: Red, White Package: Color Box • Size: 16" H x 21" Diameter base • Age: 8+ Years

NBA Logo Game Ball also available in bulk on page 136