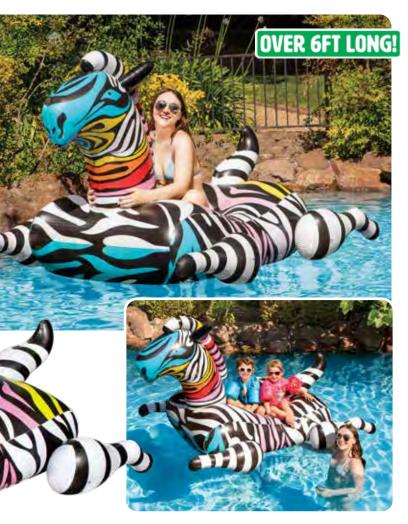

#### 87124 39" Zebra Tube

 CRAZY COLORFUL TWO-SIDED Zebra print!

- OVER 3 FEET in diameter
- Color: Multi
- Package: Box Size: 39" Diameter, deflated
- Gauge: 8g (0.20mm)
- Age: 8+ Years
- Case Pack: 12

**ZIP TO OUR OTHER NEW ZEBRA PRODUCTS!** ZANY ZEBRA RIDER (PG 87) ZEBRA POOL (PG 104)