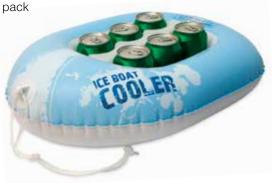

: Box
- Size: 5" H x 29" Diameter, deflated
- · Gauge: 10g (0.25mm)
- · Age: Adult · Case Pack - 12



# 54537

- Color: Blue
- · Package: Box

- Age: Adult

- Popular trend design adds fun to any event
- Wide wings provide floating stability
- Center tub drops over 16" and holds approximately 24 beverages with ice
- Can also be used poolside and on table tops
- Color: Pink
- Package: Box
- Size: 23" W x 28" L, deflated
- Gauge: 8.8g (0.22mm)
- Age: Adult
- Case Pack 12





#### 54530 **Arctic Chill**

- center pocket
  - cans with ice
- Color: Blue / White



54533 Flamingo Beverage Tub





#### **Ice Boat Cooler**

· Removable, contoured ice pack • 6 beverage holders · Float with tow rope Keeps drinks cool • Size: 15.5" W x 22" L x 6.5" H, deflated • Gauge: 8g (0.20mm) Case Pack – 12





• 6 beverage holders, snack bin and

• Insulated bag holds up to 12 (12 oz.)

· Detachable cooler bag with shoulder strap and easy zip-top cover • Great for the pool, beach or patio

- Package: Box
- Size (base): 30" Diameter, deflated
- Size (cooler bag): 11.5" W x 15.5" H
- Gauge: 10g (0.25mm)
- Age: Adult
- Case Pack 12



109



#### **Swan Family Pool Décor**

- Floating swan family Color: White
- Case Pack 12
- 81410 11" Swan
- Gauge: 8g (0.20mm) 81420 - 19" Swan
- Gauge: 8.8g (0.22mm) 81430 - 28" Swan
- Water-fill base for added stability
- Gauge: 10.4g (0.26mm)





## POOL DÉCOR

#### 81435 33" Sitting Penguin

 Animated penguin in formal wear • Water-fill base for added stability • Fun addition to any pool Color: Multi • Size: 33" H, deflated • Gauge: 8.4g (0.21mm) Case Pack