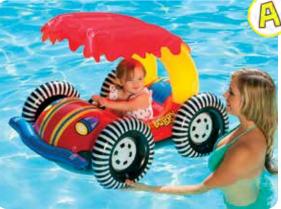

ide protection from the sun
- Color: Red
- · Package: Box
- Size: 35" W x 43" L, deflated
- Gauge: 10.4g (0.26mm)
- Age: 8 24 Months
- Case Pack 12



# 81547

**Duck Baby Rider** • Ahoy Matey! Ready for sailing fun

- Retractable / removable canopy for shade option
- Drop-seat style with leg openings
- Color: Multi
- Package: Box
- Size: 32" W x 36" L, deflated • Gauge: 10g (0.25mm)
- Age: 8 24 Months
- Case Pack 12





#### **Baby Bear Rider**

81542

· Bear-shaped rider with bathing trunks design • Retractable / removable canopy for sun / shade option • Two-permanently bonded handles for secure gripping as needed • Secure drop seat provides sitting comfort with ample leg openings Color: Yellow Package: Box • Size: 26" W x 30" L, deflated • Gauge: 10g (0.25mm) • Age: 8 - 24 Months







#### 81562 **Snail Baby Rider**

- Comfortable and secure drop seat with ample leg openings
- Large leaf canopy for sun protection
- Removable inflatable toy ladybug included
- Color: Multi
- Package: Box
- Size: 24" W x 29" L, deflated
- Gauge: 10g (0.25mm)
- · Age: 8 24 Months
- Case Pack 6



101



## LEARN-TO-SWIM®

## 81539

#### Flamingo Baby Rider

- Comfortable and secure drop seat with ample leg openings
- Wide side wings for water stability
- Color: Pink
- Package: Box
- Size: 24" W x 30" L, deflated
- Gauge: 10g (0.25mm)
- Age: 8 24 Months
  Case Pack 6



#### 81541 **Flower Baby Rider**

- Comfortable pocket seat with ample-sized leg openings Colorful bloom design with scalloped-edge perimeter
- Color: 2 Assorted Yellow or Pink
- Package: Color Box
- Size: 34" Diameter, def