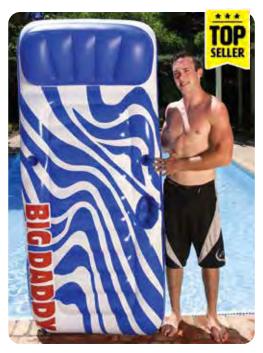

### 83327 **Big Daddy** Ladder Mattress

- Classic I-beam construction
- · Full-width integrated
- gusseted pillow
- Built-in beverage holders and snack bin
- · Durable vinyl with perimeter rope
- · Color: Blue
- Package: Box
- Size: 36" W x 82" L, deflated
- Gauge: 12g (0.30mm)
- Age: Adult
- Case Pack 6