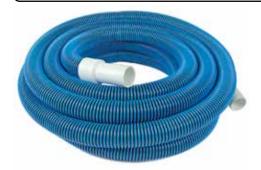

# ■ In-Ground Vacuum Hoses - Box

- 33430 1½" x 30' ASSIC
- 33435 1½" x 35'
- 33440 1<sup>1</sup>/<sub>2</sub>" x 40' 5
- 33445 11/2" x 45'

# 33450 - 1<sup>1</sup>/<sub>2</sub>" × 50'

- 11/2" Diameter
- · Spiral wound single-layer construction for strength, flexibility, max flow rate
- Extruded EVA UV / chemical resistant
- · Lightweight and crush resistant
- Leak-proof cuffs
- Swivel cuff for kink-free maneuverability
- Case Pack 1

# **3**3446 - 1 ½" x 45' 33550 - 1 <sup>1</sup>/<sub>2</sub>" x 50'

- COMMERCIAL • 1 <sup>1</sup>/<sub>2</sub>" Diameter
- than Standard In-Ground Pool Vacuum Hoses

**36%** STRONGER

- · Engineered for professional, heavy-duty use
- Two-laver construction is spiral wound together in an air-tight interlocking design for strength, flexibility, and max flow rate
- · Top layer is abrasion resistant and crush-resistant
- Extruded EVA UV / chemical resistant
- · Leak-proof cuffs
- Swivel cuff for kink-free maneuverability
- Case Pack 1