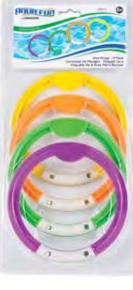

# **US Coast Guard Approved Buoys - Bulk**

- Type IV PFD
- Slight bendability
- Will NOT crack, crumble or puncture Perimeter rope

55549 - 19" Diameter Foam Ring 55550 - 24" Diameter Foam Ring 55551 - 30" Diameter Foam Ring Case Pack – 6

### **Decorative Foam Ring Buoys - Bulk**

- Polyfoam body
- Polyester webbing
- Braided perimeter rope

55553 - 19" Diameter Foam Ring 55554 - 24" Diameter Foam Ring Case Pack – 6

Life Lines - Polybag with Header • Non-corrosive polypropylene rope Float-ball end 55547 - 30' Life Line 55548 - 60' Life Line Case Pack – 12