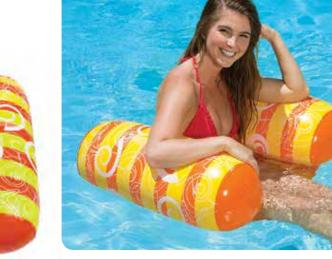

### 47" DLX River Cruiser Tube

- Designed for rough water play on the river or lake
- Constructed from extra-strength 22g vinyl
- Tube includes **back-up air** chamber for on-the-water security
- Includes black perimeter rope for tethering as needed.
- Two black permanently-bonded handles
- Color: Multi
- Package: Box

85607

- Size: 47" Diameter, deflated (13" Diameter inside, deflated)
- Gauge: Extra-strength vinyl, 22g (0.55mm)
- · Age: Adult
- Case Pack 6

'\_Cl

**J**Î