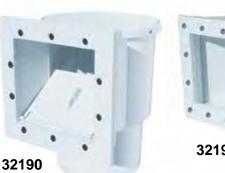

# **High-Profile Thru-Wall Skimmers - Box**

- · For above-ground pools
- Durable molded ABS body
- Includes: return fitting, vacuum plate, skimmer basket, skimmer cover
- Hardware included

32190 - 6"x 5%'

Case Pack – 4

32192 - Wide-Mouth 111/8"x 51/2"

Case Pack – 2