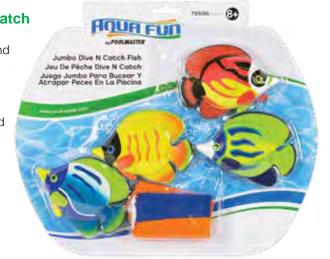

: 9.8" L
- Age: 8+ Years
- Case Pack 6





#### 72755 Active Xtreme Dive Sticks

- Water resistant, flexible sticks
- Perfectly weighted for underwater retrieval
- Set of 4
- Color: (2) Blue / Green, (2) Red / Yellow
- Package: Clam Shell
- Size: 1" W x 7.75" H
- Age: 8+ YearsCase Pack 12
- ←7.75"→







#### 72720 Rotten Egg Pool Game

- Unique sink-and-dive underwater game
- Half a dozen Grade AAA weighted plastic eggs
- Numbered chips inside
- Color: Yellow, Blue, Green, Pink, Orange and White
- Package: Clam Shell
- Size: 2.5" Diameter
- Age: 8+ Years
- Case Pack 12







## WATER GAMES & TOYS

#### 72536

- Jumbo Dive 'N' Catch
- Fish Game · Set includes 4 fish and
- catch net Bright fun design
- · Color: Yellow, Red,
- Green and Blue
- Package: Blister Card
- Size: 3" W x 4" L





#### 72733 3-in-1 Underwater Game Set

- Set Includes: 6 diving discs, 4 dive 'n' relay sticks, 4 dive rings
- Color: Blue, Yellow, Purple, Orange, Green and Pink
- Package: Clam Shell
- Size (discs): 4" Diameter
- Size (rings): 6" Diameter
- Size (sticks): 8" L
- Age: 8+ Years
- Case Pack 24



#### 72710 **Diving Disks**

- Set of six colorful diving discs
- Helps develop water confidence
- · Color: Blue, Orange, Yellow,
- Green, Pink and Purple
- Package: Clam Shell
- Size: 4" Diameter
- Age: 8+ Years Case Pack - 12





#### **Fish Ball**

 Waterproof material with inner PVC bladder · Oversize profile features dorsal fin, side fins and tail · Package: Box • Size: 27" L • Age: 6+ Years Case Pack – 6 **←**27<u>"</u> 72771 - Orange 72772 - Blue



#### 86193

#### Toss 'N' Splash

- · S