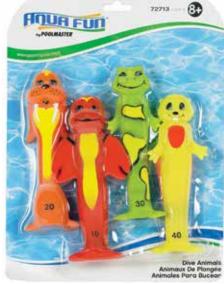

ve 'N' Relay Sticks**

 Set of 6 numbered dive sticks • Lie-flat sticks for diving and racing Color: Purple, Green, Yellow, Orange, Blue and Pink Package: Clam Shell • Size: 8" L • Age: 8+ Years Case Pack – 12



129

## WATER GAMES & TOYS





#### 72712 Soft Animal Rings

- Set of 4 numbered dive animals
- Flexible, soft molded design
- Made of durable latex material
- Helps develop water confidence
- Color: Yellow, Green, Blue and Orange
- Package: Blister Card
- Size: 6" Diameter
- Age: 8+ YearsCase Pack 12







#### 72713 Soft Funny Dive Animals

- Set of 4 numbered dive animals
- Flexible, soft molded design
- Helps develop water confidence
- Made of durable latex material
- Color: Orange, Red, Green and Yellow
- Package: Blister Card
- Size: 7" H
- Age: 8+ Years
- Case Pack 12





#### 72756 Active Xtreme Dive Rings

- Water resistant, flexible rings
- Perfectly weighted for underwater retrieval
- Set of 4
- Color: (2) Blue / Green, (2) Red / Yellow
- Package: Clam Shell
- Size: 7.5" Diameter
- Age: 8+ Years
- Case Pack 6





#### 72767 Animal Dive Bombs

- Waterproof neoprene material
- Soft sand-weighted ends
- Streaming tails float upward for easy retrieval
- Color: Green Frog, Black Penguin and Orange Walrus
- Package: Blister Card
- Size: 9.8" L
- Age: 8+ Years
- Case Pack 6





#### 72755 Active Xtreme Dive Sticks

- Water resistant, flexible sticks
- Perfectly weighted for underwater retrieval
- Set of 4
- Color: (2) Blue / Green, (2) Red / Yellow
- Package: Clam Shell
- Size: 1" W x 7.75" H
- Age: 8+ YearsCase Pack 12
- ←7.75"→







#### 72720 Rotten E