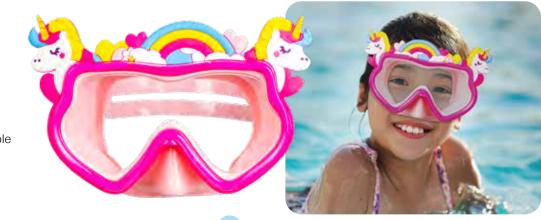

0 Lil' Guppies Goggles

- Latex FREE!
- UV protected lens
- BPA Free
- Adjustable SILICONE strap
- Adjustable nose bridge for comfort
- PVC eye gaskets for a tight seal
- Color: Assorted Blue, Pink, Yellow,
- Lime Green



#### 91001 NEW! Unicorn Fun • Latex FREE!

- UV protected lens
- BPA Free
- Adjustable SILICONE strap
- PVC eye gaskets for
- a tight seal
- Adjustable nose bridge
- for comfort
- Color: Pink





## 94002 2 PACK

TOP

SELLER

Splash Hero 2Pk Goggles

- Latex FREE!
- UV protected lens
- BPA Free
- Adjustable SILICONE strap
- One-piece frame
- PVC eye gaskets for a tight seal
- Color: Blue, Red

# 91008 NEW!

- Unicorn Fun Mask
- Latex FREE!
- UV protected lens
- BPA Free
- PVC straps with adjustable side buckles
- PVC skirt for a secure comfortable
- seal • Color: Pink



# 94001

#### Splash Pals Goggles • Latex FREE!

- UV protected lens
- BPA Free

138

- Adjustable SILICONE strap
- PVC eye gaskets for a tight seal
- Adjustable nose bridge for comfort
- Color: Assorted Pink Bird, Green Alligator







#### 94004 **3 PACK** Fish Fun 3Pk

- Latex FREE!
- UV protected lens
- BPA Free
- Adjustable SILICONE strap
- PVC eye gaskets for a tight seal
- Adjustable nose bridge for comfort
- Color: Pink Fish, Purple Fish, Blue Shark

139

**SWIM & DIVE GEAR** 

#### **SWIM & DIVE GEAR** LIL' SPLASHERS KIDS





- UV protected lens
- PVC straps with
- adjustable side buckles
- PVC skirt for a secure comfortable seal
- Color: Assorted Pink Fish, Grey Shark



- -> EASY-GLIDE BUCKLE MECHANISMS
- → ANTI-FOG UV PROTECTED LENSES

#### **SMART PACKAGING – FIND THE PERF