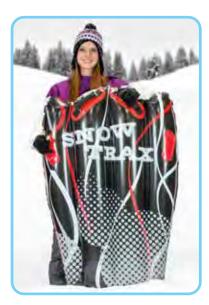

# 87103 **Snow Trax**

- Four-channel slick-speed design features four acceleration-treads in heavy-duty PVC
- Constructed in extra-strength 16g vinyl for rough snow play
- Two permanently bonded handles in PVC for side gripping
- Two permanently bonded handles in rugged nylon material for front gripping
- Color: Black • Package: Box
- Size: 35" W x 47.5" L,
- deflated
- · Gauge: 16g (0.40mm) • Age: 8+ Years
- Case Pack 6