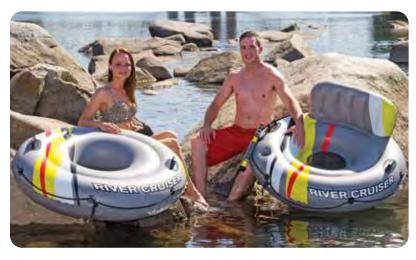

### 85608

# 47" DLX River Cruiser Lounge with Water Launcher

• Designed and constructed for rough water play on river or lake

- Constructed from extra-strength 22g vinyl
- Lounge seat includes back-up air chamber for on-the-water security
- Large-width back rest with separate air chamber
- Includes auto-fill pump-n-squirt launcher with built-in holster - shoots over 35'
- 72" auto-fill tubing stays secure in the water for constant-flow action
- Black perimeter rope included for tethering as needed
- Two black permanently-bonded handles
- Built-in beverage pocket
- Black mesh center seat
- Color: Multi
- · Packaging: Box
- Size: 47" Diameter, deflated
- Gauge: Extra-strength vinyl, 22g (0.55mm)

<<u>47"</u>→

• Age: Adult Case Pack - 4

### 47" DLX River Cruiser Tube

- Designed for rough water play on the river or lake
- Constructed from extra-strength 22g vinyl
- Tube includes **back-up air** chamber for on-the-water security
- Includes black perimeter rope for tethering as needed.
- Two black permanently-bonded handles
- Color: Multi
- Package: Box

85607

- Size: 47" Diameter, deflated (13" Diameter inside, deflated)
- Gauge: Extra-strength vinyl, 22g (0.55mm)
- · Age: Adult
- Case Pack 6

'\_Cl

**J**Î