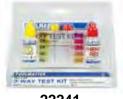

# • Tests for Chlorine, Bromine, pH,

5-Way Test Kit - Poly Case

- Acid Demand, and Total Alkalinity
- ESSENTIAL • 1 oz. solutions #1 - #3 and ½ oz.
  - solutions #4 #5 included
  - Five built-in color chips with front and back readouts
  - Round clear-view test block with matching caps to solutions 22260 - Poly Case

Case Pack – 12

22264 - Clam Shell

Case Pack - 12