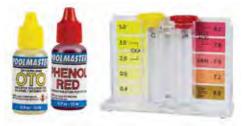

### 3-Way Test Kits 9

- Tests for Chlorine, Bromine, and pH
- ESSENTIAL • 1/2 oz. solutions OTO and Phenol Red included
- Round clear-view test block with solution-color
- matched caps
- Built-in color readings on front and back

22240 - Polyethylene Case Case Pack – 24

22241 - Polyethylene Case - Clam Shell Case Pack – 6