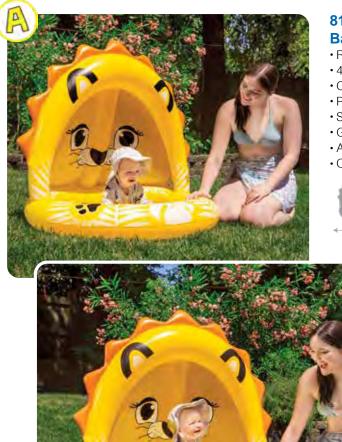

leg openings
- Wide side wings for water stability
- Color: Pink
- Package: Box
- Size: 24" W x 30" L, deflated
- Gauge: 10g (0.25mm)
- Age: 8 24 Months
  Case Pack 6



#### 81541 **Flower Baby Rider**

- Comfortable pocket seat with ample-sized leg openings Colorful bloom design with scalloped-edge perimeter
- Color: 2 Assorted Yellow or Pink
- Package: Color Box
- Size: 34" Diameter, deflated
- Gauge: 8.8g (0.22mm) Age: 8-24 Months
- Case Pack 6







## 81540

#### **Transportation Baby Rider**

- Fire Engine, Tug Boat and Airplane designs
- Pocket seat with leg holes
- Built-in squeaker
- Color: 3 Assorted styles Fire Engine, Airplane, Tug Boat
- Package: Polybag with insert
- Size: Approximately 23" W x 32.5" L, deflated
- Gauge: 8.8g (0.22mm)
- Age: 8 24 Months • Case Pack – 24





#### 81609 Ladybug Pool

- For pre-swimmers who just wanna have fun in the sun!
- Featuring inflatable ladybug head and six inflatable décor feet
- Includes large water plug for quick draining
- Color: Red
- Package: Box
- Size: 37" Diameter, deflated
- Gauge: 10g (0.25mm)
- Age: 2+ Years
- Case Pack 6

← 37" -





#### 81607 **Baby Lion Pool**

• ROARING into Summer fun! • 40" diameter pool features half-dome canopy that sits almost 3 feet high · Color: Yellow Package: Box • Size: 40" Diameter, deflated • Gauge: 8g (0.20mm) • Age: 2+ Years Case Pack: 6









## 81610

LEARN-TO-SWIM®

#### **Go Bananas Monkey Pool**

- Fun jungle-print sitting pool with
- canopy
- · Inflatable center and monkey toy
- Color: Multi
- Package: Box
- Size: 23" H x 42" Diameter,
- deflated
- Gauge: 8g (0.