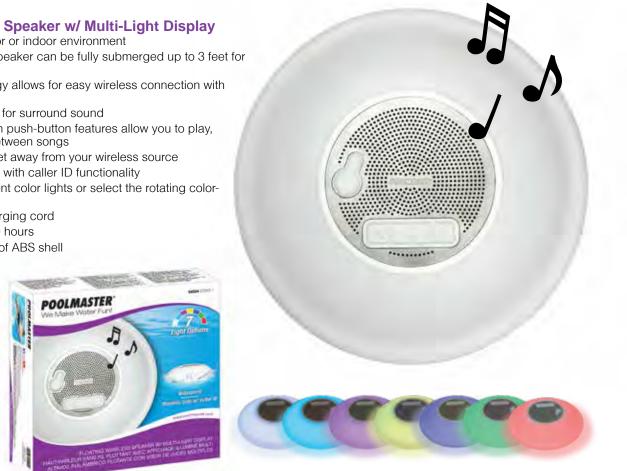

# WATER TREATMENT

Floating Character Chlorine Dispensers - Bulk

- Molded polyethylene bodies
- Non-corrosive materials

• Holds up to 3" tablets

- Adjustable chlorinating-control ring
- Twist-off chlorinating dispenser for easy fill

32124 **Goose Chlorine Dispenser** • 5¾" W x 65/8" L x 9¾" H Case Pack 6

32126 **Turtle Chlorine Dispenser** • 7" W x 91/8" L x 61/4" H Case Pack 6

32140 **Pool Duck Chlorine Dispenser** • 71/2" W x 71/2" L x 8" H Case Pack – 12

Replacement dispenser available #32138 32123

Flamingo Chlorine Dispenser • 5<sup>3</sup>/<sub>4</sub>" W x 7<sup>1</sup>/<sub>8</sub>" L x 12" H Case Pack 6 Replacement dispenser available #32138

### 32141

Yellow Butterfly Chlorine Dispenser •97/8" W x 83/4" L x 77/8" H Case Pack – 6 Replacement dispenser available #32138

32129 **Blue Butterfly Chlorine Dispenser** 

•97/8" W x 83/4" L x 77/8" H Case Pack – 6 Replacement dispenser available #32138

### 32138 - Female Threaded **Animal Replacement Dispenser** - Bulk

- Non-corrosive ABS
- Easy-fill opening
- Adjustable regulating ring
- Holds up to 3" tablets
- Case Pack 12

CHLORINE DISPENSERS

TOP

SELLER