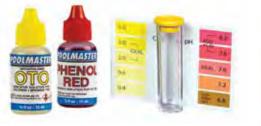

### 3-Way Test Kits 9

- Tests for Chlorine, Bromine, and pH
- ESSENTIAL • 1/2 oz. solutions OTO and Phenol Red included
- Round clear-view test block with solution-color
- matched caps
- Built-in color readings on front and back

# 2-Way Test Kits

- Tests for Chlorine and pH SSENTIAL
- 1/2 oz. solutions OTO and Phenol Red included
- Round clear-view test block with solution-color matched caps · Color reading chart included
- 22235 Clam Shell
- Case Pack 12
- 22236 Polyethylene Case
- Case Pack 24