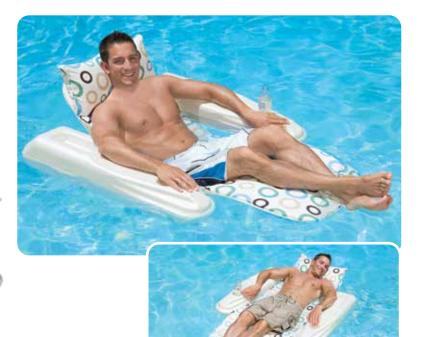

# 85551 Imperial Lounge

- Enjoy floating in the lap of luxury
- High-profile contoured design provide upright lounging in or out of the water
- Perfect for poolside use
- Includes integrated beverage pocket
- Includes inflate / deflate valve
- Color: Green
- Package: Box
- Size: 60" L x 34" W, deflated
- Gauge: 12g (0.30mm)
- Age: Adult Case Pack – 3

# 85600

- **Classic Pool Lounge** Horseshoe-shaped back rest with neck roll
- pillow & arm rest
- Built-in beverage holders
- Water-hole leg rest
- Color: Blue
- Package: Box
- Size: 35" W x 63" L, deflated
- Gauge: 12.4g (0.31mm)
- Age: Adult Case Pack – 6