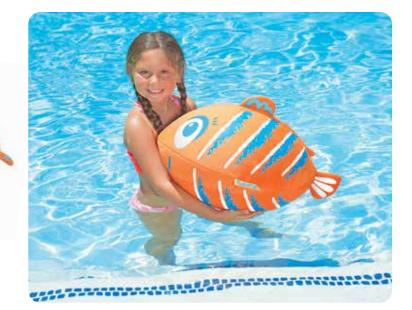

#### Fish Tube

- Tube-style fish float
   with bright tropical design
- Color: 2 Assorted - Yellow and Blue
- Package: Polybag
- with insert • Size: 31" W x 34" H, deflated
- Gauge: 7.2g (0.18mm)
- Age: 3+ Years
- Case Pack 24

- Fun oversized eyeballs Kid-friendly color and design

- Gauge: 7.2g (0.18mm)
- Age: 3+ Years
- Case Pack 24