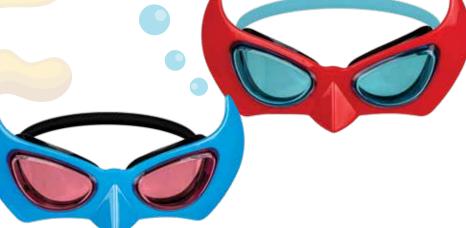

- · Round clear-view test block with solution-color matched caps
- · Color reading chart included

Rapid-dissolve DPD tablets - 30 count 22242 - Polyethylene Case

Case Pack – 24

22247 - Polyethylene Case - Clam Shell Case Pack – 6

22264

\*\*\*

22240

\*\*\*

TOP

SELLER

22241

22237

22236

22242

22247

25

# **iiii** Smart Test<sup>™</sup> Test Strips SELLER

- Dip and read
- 50 strips per bottle
- No-bleed pads for accurate color-reading results

### 22211 A 4-Way Test Strips - Display

- Tests for Free Chlorine, Bromine, Alkalinity, and pH
- ESSENTIAL 50ct/ Bottle Case Pack – 12

### 22210 Ξ Salt Water Test Strips - Display ESSENTIAL Tests for Sodium Chloride • 10ct/ Bottle Case Pack – 12

23230

**5-WAY TEST KIT SOLUTIONS** 

23227 Solutions #1 - #5 - Clam Shell

1 OZ SOLUTIONS- Case Pack 12