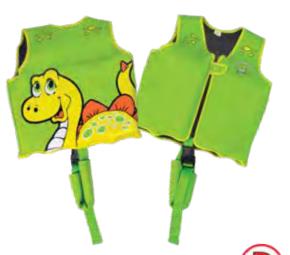

# **Character Sling Chairs**

- Semi-submerged hammock-style chair
- Inflated center sling seat for comfort
- Generous horseshoe-style back / arm rest
- On-trend FUN characters adorn the backrest

*←56"*→

- Two integrated soft beverage pockets
- Package: BoxChair Size: 57" W x 38" D, deflated
- Gauge: 10g (0.25mm)
- · Age: Adult
- Case Pack 6

85589 - Flamingo 85590 - Pineapple 85591 - Mermaid Tail 85592 - Flame