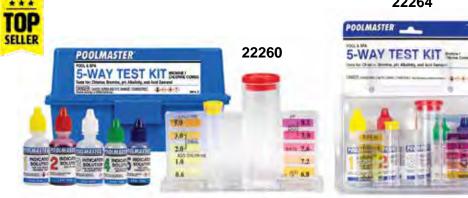

22237 - Polyethylene Case - Clam Shell Case Pack – 6

5-Way Test Kits e

22270

# • Tests for Chlorine, Bromine, pH,

5-Way Test Kit - Poly Case

- Acid Demand, and Total Alkalinity
- ESSENTIAL • 1 oz. solutions #1 - #3 and ½ oz.
  - solutions #4 #5 included
  - Five built-in color chips with front and back readouts
  - Round clear-view test block with matching caps to solutions 22260 - Poly Case

Case Pack – 12

22264 - Clam Shell

Case Pack - 12