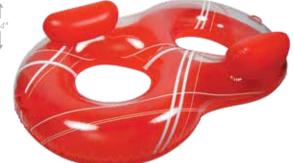

### 85644 **Duo Lounge**

- Two 46" Diameter connected tubes
- Face-to-face lounging
- Two headrests

- Two integrated handles
- Color: Red
- Package: Box
- Size: 46" W x 74" L, deflated
- Gauge: 10g (0.25mm)
- Age: Adult
- Case Pack 6