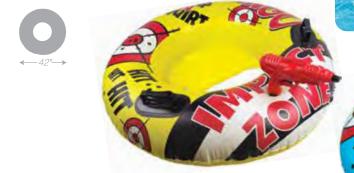

### 81264

36" American Stars Tube TOP

- Fun size tube Color: Multi
- · Package: Polybag with insert
- Size: 36" Diameter, deflated
- Gauge: 10g (0.25mm)
- Age: 8+ Years
- Case Pack 24

#### 81264 36" American Stars Tube

- Fun size tube Color: Multi
- Package: Polybag with insert
- Size: 36" Diameter, deflated
- Gauge: 10g (0.25mm)
- Age: 8+ Years Case Pack – 24

**VIEW THE ENTIRE AMERICAN STARS COLLECTION ON PAGE 49** 