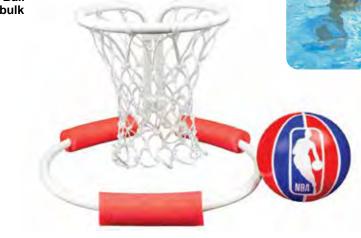

# **NBA Water Basketball Game**

• Durable, non-corrosive PVC tubing Polyfoam floats for water stability · Hand-woven polyethylene net • NBA logo game ball included • Color: Red, White Package: Color Box • Size: 16" H x 21" Diameter base • Age: 8+ Years

NBA Logo Game Ball also available in bulk on page 136