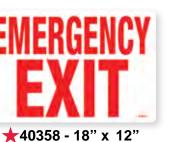

40331 - 12" x 18"

★ 40344 - 12" x 18"

★ 40357 - 18" x 12"

# \* National Swimming Pool Foundation

\* 40350 - 18" x 12"

\* 40354 - 12" x 18"

★40356 - 24" x 18"

Poolmaster's signs feature pre-punched hanging holes for easy installation. Printed with fade resist UV ink on all weather plastic to withstand outdoor conditions. • All Signs Case Pack – 12