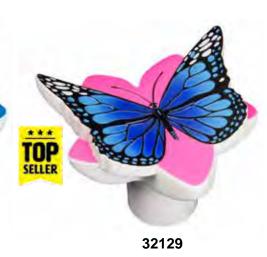

### 32141

Yellow Butterfly Chlorine Dispenser •97/8" W x 83/4" L x 77/8" H Case Pack – 6 Replacement dispenser available #32138

32129 **Blue Butterfly Chlorine Dispenser** 

•97/8" W x 83/4" L x 77/8" H Case Pack – 6 Replacement dispenser available #32138