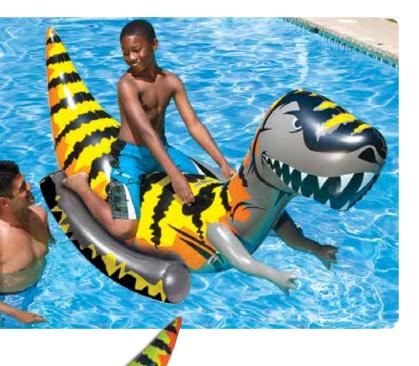

#### 81763 **Caterpillar Super Jumbo Rider**

- Holds up to 2 riders
- 2 permanently bonded handles
- 3 independent air chambers for added stability
- Lovable character
- Color: Multi
- Package: Box
- Size: 22" W x 52" L, deflated
- Gauge: 8g (0.20mm)
- Age: 8+ Years Case Pack – 6