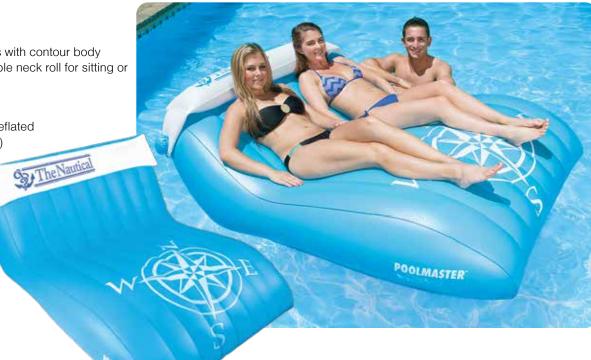

# 83389

# **The Nautical**

- Double-wide mattress with contour body
- Retractable / removable neck roll for sitting or lounging comfort
- Color: Blue
- Package: Box
- Size: 43" W x 57" L, deflated
- Gauge: 14g (0.35mm)
- Age: Adult
- Case Pack 2