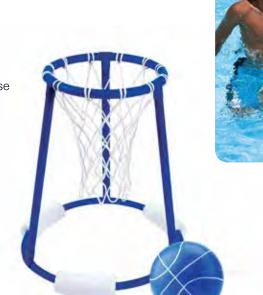

# **NBA Water Basketball Game**

• Durable, non-corrosive PVC tubing Polyfoam floats for water stability · Hand-woven polyethylene net • NBA logo game ball included • Color: Red, White Package: Color Box • Size: 16" H x 21" Diameter base • Age: 8+ Years

NBA Logo Game Ball also available in bulk on page 136