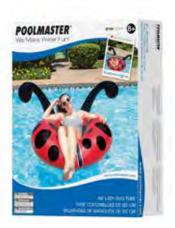

## 87166 **48" Lady Bug Party Float**• Unique trend design for LOVE BUGS

- Easy inflate / deflate valve
- Color: Red / Black
- Package: Box
- Size: 48" Diameter x 11" inner Diameter, deflated
- Gauge: 10g (0.25mm)
- Age: 8+ Years
- Case Pack 6