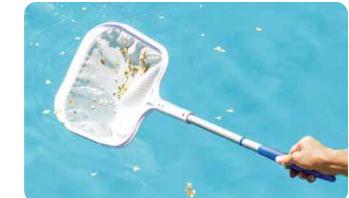

# Leaf Skimmer with 8' Telescopic Pole

- Insert with Shrink Wrap
- Molded mar-proof polyethylene frame with
- ESSENTIAL scoop-front feature Mounted on 2-piece telescopic pole – extends from 4' to 8'
  - 1<sup>1</sup>/<sub>4</sub>" diameter anodized ridged aluminum pole
  - Polypropylene handle with hanghole
  - Durable nylon mesh net
  - Case Pack 12