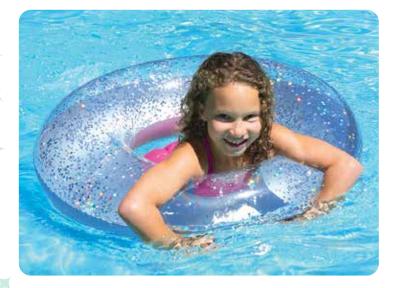

### 47" DLX River Cruiser Tube

- Designed for rough water play on the river or lake
- Constructed from extra-strength 22g vinyl
- Tube includes **back-up air** chamber for on-the-water security
- Includes black perimeter rope for tethering as needed.
- Two black permanently-bonded handles
- Color: Multi
- Package: Box

85607

- Size: 47" Diameter, deflated (13" Diameter inside, deflated)
- Gauge: Extra-strength vinyl, 22g (0.55mm)
- · Age: Adult
- Case Pack 6

'\_Cl

**J**Î