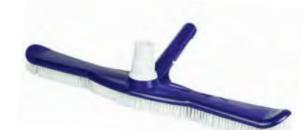

### -ASSIC 18" Vinyl Liner Brush with Bumper

- Polypropylene curved back and handle
- Non-abrasive PVC perimeter bumper
- Polypropylene bristles
- Case Pack 12
- \*Coordinating 21174 Vinyl Liner Skimmer with Rubber Bumper available pg 14 \*Coordinating 21173 Vinyl Liner Rake with Rubber Bumper available - pg 16

С

\*Coordinating 20160 Vinyl Liner Brush with Rubber Bumper available – pg 10 \*Coordinating 21173 Vinyl Liner Rake with Rubber Bumper available – pg 16