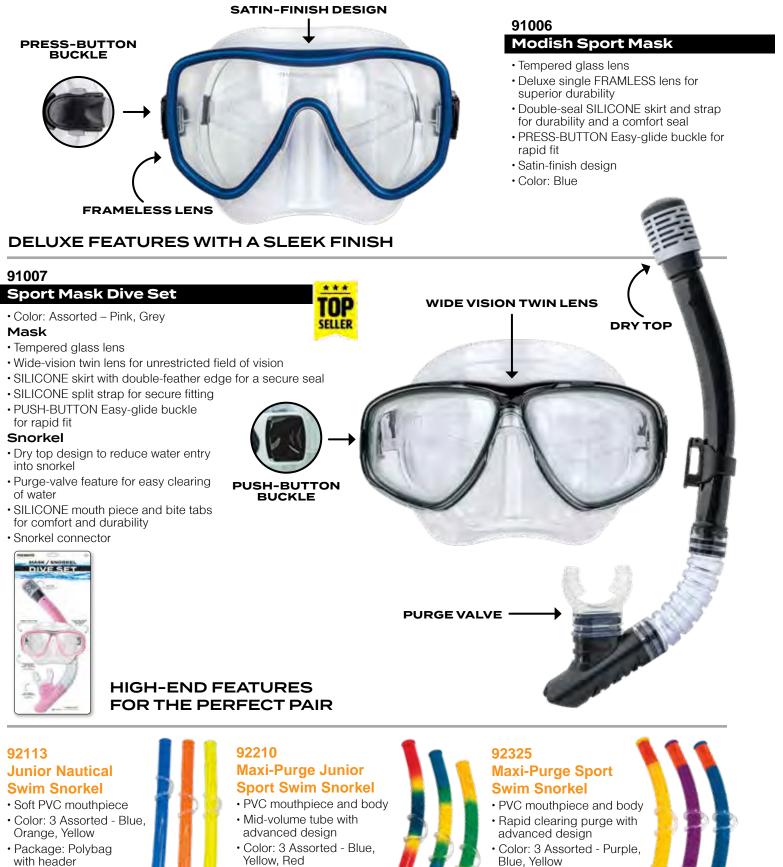

EVER Easy-glide buckle for rapid fit
  - Color: Assorted Blue, Green

#### CLASSIC SPORTY LOOK



#### **BOLD AND ELEGANT STYLING**

### 91005

- Camo Sport Mask
- Tempered glass lens • Single wide-vision lens for
- increase field of vision Double-seal SILICONE skirt
- and strap for durability and a comfort seal
- · LIFT LEVER Easy-glide buckle for rapid fit
- Color: Green

#### **ON-TREND DESIGN**



142

DP LER

-> CASE PACK 6

**TWIN LENS LOW VOLUME** 



#### 91004

#### **Crimson Sport Mask**

- Tempered glass lens
- Wide-vision twin lens for unrestricted field of vision
- Double-seal SILICONE skirt and strap for durability and a comfort seal
- PRESS-BUTTON Easy-glide buckle for rapid fit
- Color: Red



## **SWIM & DIVE GEAR**

## **SWIM & DIVE GEAR**

## **ADULT MASKS & SNORKELS**



#### 99204 **Pool Caps**

- Made of snug fitting silicone
- · Fits both children and adults
- Color: 6 Assorted Red, White, Blue
- · Package: Polybag with header
- Age: 13+ Years
- Case Pack 24



## 99033

# Smiling Piranha Silicone Swim Caps

- · Slicone material makes it easy to
- put on and take off
- Dorsal fin detailing
- Universal fit
- · Color: Assorted Blue, Red, Yellow
- · Package: Polybag with header
- Size: 8.5" W x 7" H
- Age: 8+ Years
- Case Pack 12

#### 99032

#### Fish Silicone Swim Caps

- Slicone material makes it easy to put on and take off
- Dorsal fin detailing
- Universal fit
- · Color: Assorted Blue, Red, Yellow
- · Package: Polybag with header
- Size: 8.5" W x 7" H
- Age: 8+ Years
- Case Pack 12



- · Package: Polybag
- with header

- Package: Polybag
- with hea