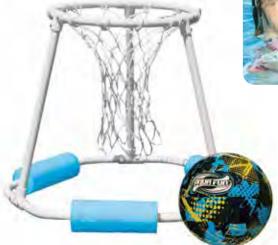

# **NBA Water Basketball Game**

• Durable, non-corrosive PVC tubing Polyfoam floats for water stability · Hand-woven polyethylene net • NBA logo game ball included • Color: Red, White Package: Color Box • Size: 16" H x 21" Diameter base • Age: 8+ Years

NBA Logo Game Ball also available in bulk on page 136