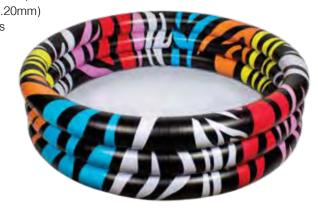

#### 87124 39" Zebra Tube

 CRAZY COLORFUL TWO-SIDED Zebra print!

- OVER 3 FEET in diameter
- Color: Multi
- Package: Box Size: 39" Diameter, deflated
- Gauge: 8g (0.20mm)
- Age: 8+ Years
- Case Pack: 12

**ZIP TO OUR OTHER NEW ZEBRA PRODUCTS!** ZANY ZEBRA RIDER (PG 87) ZEBRA POOL (PG 104)