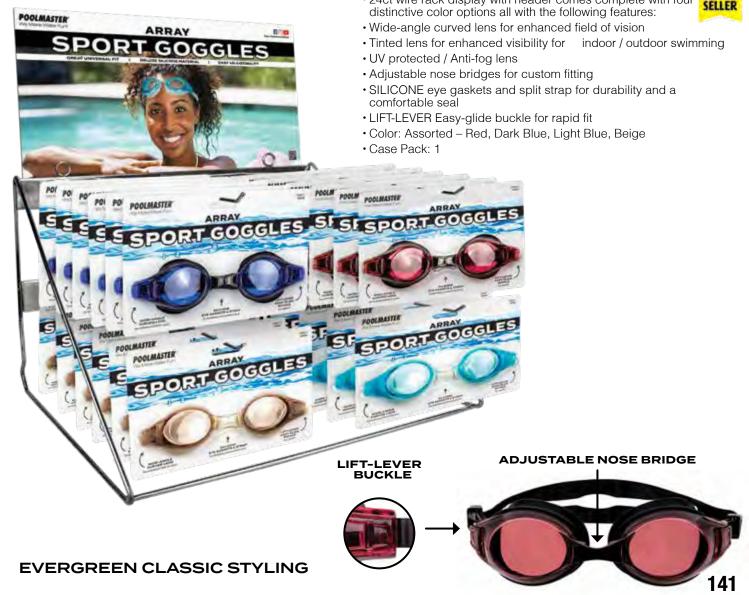

09 NEW! Surf's Up Mask

- Hybrid Goggle / Mask
- Latex FREE!
- UV protected lens
- BPA Free
- Adjustable SILICONE straps
- · Silicone skirt for secure seal
- Color: Blue, Neon Green





#### 91002

#### **Combo Dive Set**

- Latex FREE!
- Color: Multi
- ALL-IN-ONE fun swim set includes:

#### Goggles

- Deluxe Silicone straps Adjustable
- PVC eye gaskets
- Adjustable nose bridge
- UV protected lens
- BPA Free

#### Mask

- UV protected lens
- BPA Free
- PVC skirt PVC skirt for a secure comfortable seal
- PVC split strap for a secure fit adjustable Snorkel

• PVC mouthpiece and bite tabs Snorkel keeper for connecting to mask

#### **Dive Disks**

 Three weather-proof disks with slotted design for quick sinking

#### Mesh Tote Bag

· Drawstring top for easy access and closure



## 24 PAC



#### $\rightarrow$ DELUXE SILICONE STRAPS & EYE GASKETS $\rightarrow$ WIDE ANGLE CURVED LENSES

-> CARDED PACKAGING

#### - CASE PACK 6



QR Codes direct consumers to **ONLINE VIDEO INSTRUCTIONS** and product details

#### 94005

#### Array Sport Goggles 24ct Display

- 24ct wire rack display with header comes complete with four





## **SWIM & DIVE GEAR**

## ADULT GOGGLES



#### 94006

#### **Designer Sport Goggles**

- Wide-angle lens for enhanced field of vision
- Tinted lens for enhanced visibility for indoor / outdoor swimming
- UV protected / Anti-fog lens
- One-piece frame
- SILICONE eye gaskets and split strap for durability and a comfortable seal
- · Adjustable buckle
- · Color: Polka Dot Assorted: Blue, Pink



- EASY-GLIDE BUCKLE MECHANISMS

TOP

SELLER

DELUXE SILICONE SP