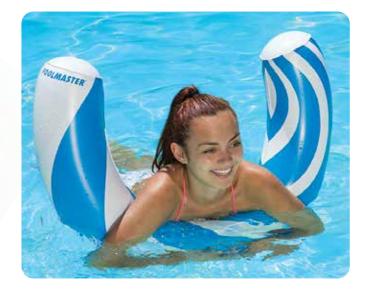

#### 54" Summer Rays Sport Tube

- Big, bold, and bright!
- Large-profile tube
- Extra-strength vinyl for rugged water use
- Two integrated handles
- Easy inflate / deflate valve
- Color: Multi
- Package: Box
- Size: 54" Diameter x 15" inner Diameter, deflated
- Gauge: 21.2g (0.53mm)
- Age: 8+ Years
- Case Pack 6