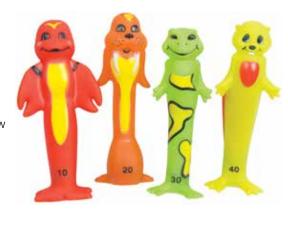

Dive 'N' Relay Sticks**

 Set of 6 numbered dive sticks • Lie-flat sticks for diving and racing Color: Purple, Green, Yellow, Orange, Blue and Pink Package: Clam Shell • Size: 8" L • Age: 8+ Years Case Pack – 12



129

## WATER GAMES & TOYS





#### 72712 Soft Animal Rings

- Set of 4 numbered dive animals
- Flexible, soft molded design
- Made of durable latex material
- Helps develop water confidence
- Color: Yellow, Green, Blue and Orange
- Package: Blister Card
- Size: 6" Diameter
- Age: 8+ YearsCase Pack 12







#### 72713 Soft Funny Dive Animals

- Set of 4 numbered dive animals
- Flexible, soft molded design
- Helps develop water confidence
- Made of durable latex material
- Color: Orange, Red, Green and Yellow
- Package: Blister Card
- Size: 7" H
- Age: 8+ Years
- Case Pack 12





#### 72756 Active Xtreme Dive Rings

- Water resistant, flexible rings
- Perfectly weighted for underwater retrieval
- Set of 4
- Color: (2) Blue / Green, (2) Red / Yellow
- Package: Clam Shell
- Size: 7.5" Diameter
- Age: 8+ Years
- Case Pack 6





#### 72767 Animal Dive Bombs

- Waterproof neoprene material
- Soft sand-weighted ends
- Streaming tails float upward for easy retrieval
- Color: Green Frog, Black Penguin and Orange Walrus
- Package: Blister Card
- Size: 9.8" L
- Age: 8+ Years
- Case Pack 6





#### 72755 Active Xtreme Dive Sticks

- Water resistant, flexible sticks
- Perfectly weighted for underwater retrieval
- Set of 4
- Color: (2) Blue / Green, (2) Red / Yellow
- Package: Clam Shell
- Size: 1" W x 7.75" H
- Age: 8+ YearsCase Pack 12
- ←7.75"→







#### 72720 Rotten