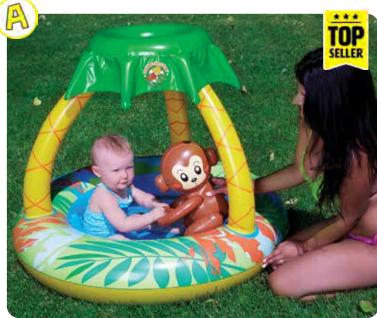

# 29012 - Swivel Skim Elite

- · Bi-directional floating skimmer allows for extended reaching with no back strain
- · Floating skimmer frame bears weight and swivels in push and pull positions for quick and easy cleaning
- ABS material with fine mesh pocket
- · Use with any standard pool pole
- US Patent #7033490
- · Package: Box
- Size: 20" W x 13.375" L
- Case Pack 6