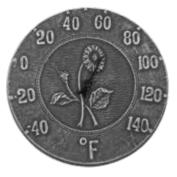

# <u>عام 32120</u> **Gunite Pool Maintenance Kit**

- 20172 18" Aluminum-Back Brush
- 21191 Deluxe Heavy-Weight Aluminum
- PREMIER Leaf Skimmer
  - 22270 5-Way Test Kit Poly Case
  - 25300 Analog Combo Thermometer
  - 27200 Heavy-Duty Gunite Flex Vacuum
  - 35609 ABS Pole Hanger
  - Case Pack 1

# CLASSIC 🖸 32100

Vinyl Pool Maintenance Kit

- 20160 18" Vinyl Liner Brush with Bumper
- 18201 Poly Leaf Skimmer • 22240 - 3-Way Test Kit - Poly Case
- 25285 Residential Thermometer
- 27400 Air Vac Vinyl Liner Vacuum
- 35609 ABS Pole Hanger
- Case Pack 1

# **Gunite Pool Maintenance Kit** ASSIC

- 20171 18" Aluminum-Back Brush
- 21190 Aluminum Leaf Skimmer
- ບໍ 22260 5-Way Test Kit Poly Case
  - 25285 Residential Thermometer • 27101 - Gunite Flex Vacuum
  - 35609 ABS Pole Hanger
  - Case Pack 1

### Vinyl Pool Maintenance Kit • 18100 - 18" Brush

- ESSENTIAL • 18201 - Poly Leaf Skimmer
- 22236 2-Way Test Kit Poly Case
- 18305 Pocket Thermometer 9 5/8"
- 18508 Curved Vinyl Liner Vacuum Case Pack - 1

# **32020 Gunite Pool Maintenance Kit**

- ESSENTIAL • 18105 - 171/2 " Aluminum Brush
- 18210 Aluminum Leaf Skimmer 22264 - 5-Way Test Kit - Clam Shell
- 25294 Combo Thermometer 8"
- 18500 Gunite Flexible Vacuum
- Case Pack 1