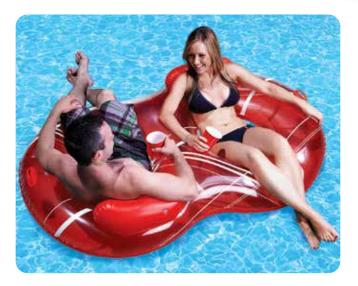

pocket
- Color: Orange
- Package: Box
- Size: 34.5" W x 56" L, deflated
- Gauge: 10g (0.30mm)
- Age: Adult



### 85687

### **Adjustable Chaise Lounge**

- · Adjustable back rest for upright or full recline
- Sturdy I-beam construction • Wide body and integrated beverage holders
- Translucent top with white vinyl bottom
- Color: Blue
- Package: Box
- Size: 37.5" W x 80" L, deflated
- Gauge: 12.8g (0.32mm)
- · Age: Adult
- Case Pack 4







# 83370

### **Riviera Wet / Dry Sun Lounge**

- Full-length body with drop down interior
- · Contoured body and headrest
- · Float dry or in a shallow pool of cooled water
- Built-in beverage holder and accessory tray
- Color: 2 Assorted Purple and Blue
- Package: Box
- Size: 39" W x 76" L, deflated
- Gauge: 12g (0.30mm)
- Age: Adult
- Case Pack 6





### 85660 French Classic Lounge

- Contoured comfort with a roll-style headrest
- Dual beverage holders
- Water-hole cooling leg rest
- 15 contrasting color French pockets
- Color: 2 Assorted Pink and Blue
- Package: Box
- Size: 31" W x 66" L, deflated
- Gauge: 11g (0.275mm)
- Age: Adult
- Case Pack 6





### 85644 **Duo Lounge**

- Two 46" Diameter connected tubes
- Face-to-face lounging
- Two headrests

- Two integrated handles
- Color: Red
- Package: Box
- Size: 46" W x 74" L, deflated
- Gauge: 10g (0.25mm)
- Age: Adult
- Case Pack 6





# **INFLATABLES**

71

## TUBES

#### 81253

#### Fish Tube

- Tube-style fish float
   with bright tropical design
- Color: 2 Assorted - Yellow and Blue
- Package: Polybag
- with insert • Size: 31" W x 34" H, deflated
- Gauge: 7.2g (0.18mm)
- Age: