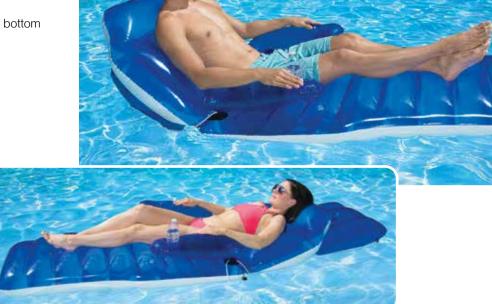

- Two-person lounge
- 2 permanently bonded handles
- Boston valve
- Color: Blue
- · Package: Box
- Size: 66" W x 64" L , deflated
- Gauge: 15.2g (0.38mm)
- Age: Adult
- Case Pack 2

**CHAIRS & LOUNGES** 



69



# **CHAIRS & LOUNGES**



**FULFE** 

Check out our matching Jr. Waterbug on page 84

### 85610 Waterbug Lounge

- Includes integrated beverage pocket
- Color: Orange
- Package: Box
- Size: 34.5" W x 56" L, deflated
- Gauge: 10g (0.30mm)
- Age: Adult



### 85687

### **Adjustable Chaise Lounge**

- · Adjustable back rest for upright or full recline
- Sturdy I-beam construction • Wide body and integrated beverage holders
- Translucent top with white vinyl bottom
- Color: Blue
- Package: Box
- Size: 37.5" W x 80" L, deflated
- Gauge: 12.8g (0.32mm)
- · Age: Adult
- Case Pack 4







# 83370

### **Riviera Wet / Dry Sun Lounge**

- Full-length body with drop down interior
- · Contoured body and headrest
- · Float dry or in a shallow pool of cooled water
- Built-in beverage holder and accessory tray
- Color: 2 Assorted Purple and Blue
- Package: Box
- Size: 39" W x 76" L, deflated
- Gauge: 12g (0.30mm)
- Age: Adult
- Case Pack 6





### 85660 French Classic Lounge

- Contoured comfort with a roll-style headrest
- Dual beverage holders
- Water-hole cooling leg rest
- 15 contrasting color French pockets
- Color: 2 Assorted Pink and Blue
- Package: Box
- Size: 31" W x 66" L, deflated
- Gauge: 11g (0.275mm)
- Age: Adult
- Case Pack 6





### 85644 **Duo Lounge**

- Two 46" Diameter connected tubes
- Face-to-face lounging
- Two headrests

- Two integrated handles
- Col