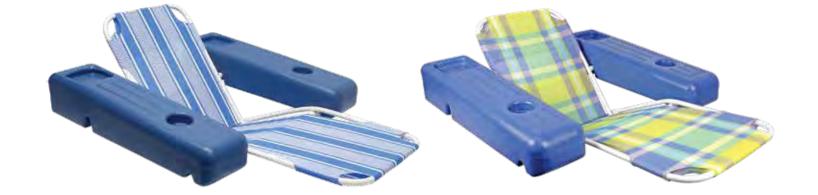

# 70742

- Water Chair • Water-borne relaxation
- Doubles as a floating chair or adjusts to recline position
- Fast-drying fabric
- Easily stored and carried
- Calam Divis
- Color: Blue
- Package: Box
- Size: 42" W x 38" L fully reclined • Gauge: 12g (0.30mm)
- Age: Adult
- Case Pack 6

**CHAIRS & LOUNGES** 