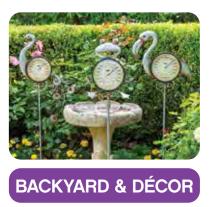

# 22280 P-'

P

PREMIER

- PREMIER • 1 oz. solutions #1 - #3 and ½ oz. solutions #4 - #5
  - Six XL Color Chips are built in for a clear front readout High-grade deluxe ACRYLIC test block in large square design features easy-read fill indicators with matching caps to solutions

• Tests for Chlorine, Bromine, pH, Acid Demand, and Total Alkalinity

• 1 oz. solutions #1 - #3 and ½ oz. solutions #4 - #5 included

Six built-in color chips for a clear front readout

design with matching caps to solutions

Deluxe ACRYLIC clear-view test block in round

Case Pack - 12

Case Pack - 12

POOLMASTER

5-WAY TEST KIT

Our Test Kit Solutions Are Produced In The USA!