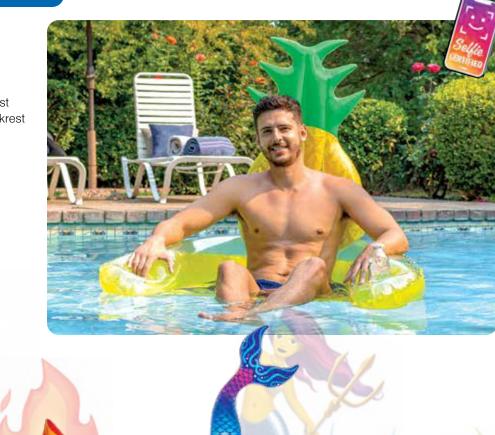

# **Character Sling Chairs**

- Semi-submerged hammock-style chair
- Inflated center sling seat for comfort
- Generous horseshoe-style back / arm rest
- On-trend FUN characters adorn the backrest

*←56"*→

- Two integrated soft beverage pockets
- Package: BoxChair Size: 57" W x 38" D, deflated
- Gauge: 10g (0.25mm)
- · Age: Adult
- Case Pack 6

85589 - Flamingo 85590 - Pineapple 85591 - Mermaid Tail 85592 - Flame