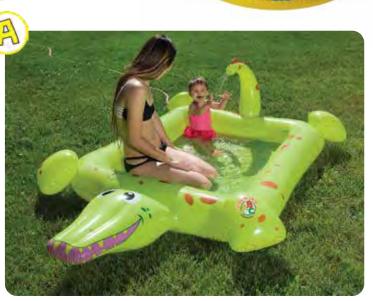

mers who just wanna have fun in the sun!
- Featuring inflatable ladybug head and six inflatable décor feet
- Includes large water plug for quick draining
- Color: Red
- Package: Box
- Size: 37" Diameter, deflated
- Gauge: 10g (0.25mm)
- Age: 2+ Years
- Case Pack 6

← 37" -





#### 81607 **Baby Lion Pool**

• ROARING into Summer fun! • 40" diameter pool features half-dome canopy that sits almost 3 feet high · Color: Yellow Package: Box • Size: 40" Diameter, deflated • Gauge: 8g (0.20mm) • Age: 2+ Years Case Pack: 6









## 81610

LEARN-TO-SWIM®

#### **Go Bananas Monkey Pool**

- Fun jungle-print sitting pool with
- canopy
- · Inflatable center and monkey toy
- Color: Multi
- Package: Box
- Size: 23" H x 42" Diameter,
- deflated
- Gauge: 8g (0.20mm)
- Age: 2+ Years Case Pack - 6







#### **Crocodile Spray Pool** • For pre-swimmers getting comfortable in the water

- Pool features: crocodile face, four legs and elevated tail with sprinkler feature
- Tail stands approximately 20" off the ground
- · Quick-connect hose adapter hooks up to any standard garden hose
- Includes easy inflate / deflate valve
- Color: Green

81611

- Package: Box
- Size: 48" W x 80" L, deflated
- Gauge: 8.8g (0.22mm)
- Age: 2+ Years
- Case Pack 6





**ZIP TO OUR OTHER NEW ZEBRA PRODUCTS!** ZANY ZEBRA RIDER (PG 87) **ZEBRA TUBE (PG 76)** 

#### 81613 Zebra Pool

- · CRAZY COLORFUL wading pool holds up to four children!
- Includes drain plug for easy removal of water
- · Color: Multi
- Package: Box
- Size: 42" Diameter, deflated
- Gauge: 8g (0.20mm)
- Age: 2+ Years
- Case Pack: 6

← 42"→



##