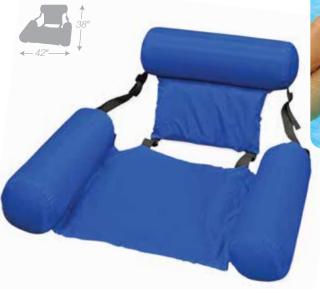

# 70742

- Water Chair • Water-borne relaxation
- Doubles as a floating chair or adjusts to recline position
- Fast-drying fabric
- Easily stored and carried
- Calam Divis
- Color: Blue
- Package: Box
- Size: 42" W x 38" L fully reclined • Gauge: 12g (0.30mm)
- Age: Adult
- Case Pack 6