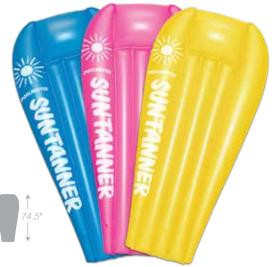

### 83332 **American Stars Suntanner Mattress**

- Wide, contoured body with
- X-beam construction Soft 5-chamber mattress with
- a raised pillow
- Color: Multi
- · Package: Box
- Size: 44" W x 74.5" L, deflated
- Gauge: 10g (0.25mm)
- Age: Adult
- Case Pack 6

### 81264

36" American Stars Tube TOP

- Fun size tube Color: Multi
- · Package: Polybag with insert
- Size: 36" Diameter, deflated
- Gauge: 10g (0.25mm)
- Age: 8+ Years
- Case Pack 24

### 83320 **Suntanner Mattress**

- Wide, contoured body with X-beam construction
- Soft 5-chamber mattress with a raised pillow
- Color: 3 Assorted -Yellow, Pink, Blue
- Package: Box
- Size: 44" W x 74.5" L. deflated
- Gauge: 10g (0.25mm)
- · Age: Adult
- Case Pack 6