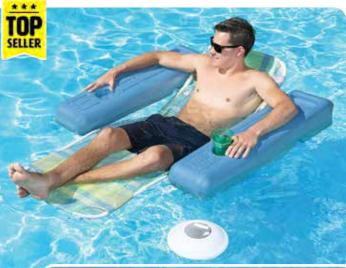

# **CHAIRS & LOUNGES**

# **Character Sling Chairs**

- Semi-submerged hammock-style chair
- Inflated center sling seat for comfort
- Generous horseshoe-style back / arm rest
- On-trend FUN characters adorn the backrest

*←56"*→

- Two integrated soft beverage pockets
- Package: BoxChair Size: 57" W x 38" D, deflated
- Gauge: 10g (0.25mm)
- · Age: Adult
- Case Pack 6

85589 - Flamingo 85590 - Pineapple 85591 - Mermaid Tail 85592 - Flame