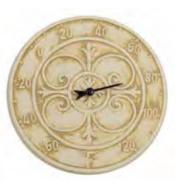

# <u>عام 32120</u> **Gunite Pool Maintenance Kit**

- 20172 18" Aluminum-Back Brush
- 21191 Deluxe Heavy-Weight Aluminum
- PREMIER Leaf Skimmer
  - 22270 5-Way Test Kit Poly Case
  - 25300 Analog Combo Thermometer
  - 27200 Heavy-Duty Gunite Flex Vacuum
  - 35609 ABS Pole Hanger
  - Case Pack 1

# CLASSIC 🖸 32100

Vinyl Pool Maintenance Kit

- 20160 18" Vinyl Liner Brush with Bumper
- 18201 Poly Leaf Skimmer • 22240 - 3-Way Test Kit - Poly Case
- 25285 Residential Thermometer
- 27400 Air Vac Vinyl Liner Vacuum
- 35609 ABS Pole Hanger
- Case Pack 1

# **Gunite Pool Maintenance Kit** ASSIC

- 20171 18" Aluminum-Back Brush
- 21190 Aluminum Leaf Skimmer
- ບໍ 22260 5-Way Test Kit Poly Case
  - 25285 Residential Thermometer • 27101 - Gunite Flex Vacuum
  - 35609 ABS Pole Hanger
  - Case Pack 1

### Vinyl Pool Maintenance Kit • 18100 - 18" Brush

- ESSENTIAL • 18201 - Poly Leaf Skimmer
- 22236 2-Way Test Kit Poly Case
- 18305 Pocket Thermometer 9 5/8"
- 18508 Curved Vinyl Liner Vacuum Case Pack - 1

# **32020 Gunite Pool Maintenance Kit**

- ESSENTIAL • 18105 - 171/2 " Aluminum Brush
- 18210 Aluminum Leaf Skimmer 22264 - 5-Way Test Kit - Clam Shell
- 25294 Combo Thermometer 8"
- 18500 Gunite Flexible Vacuum
- Case Pack 1