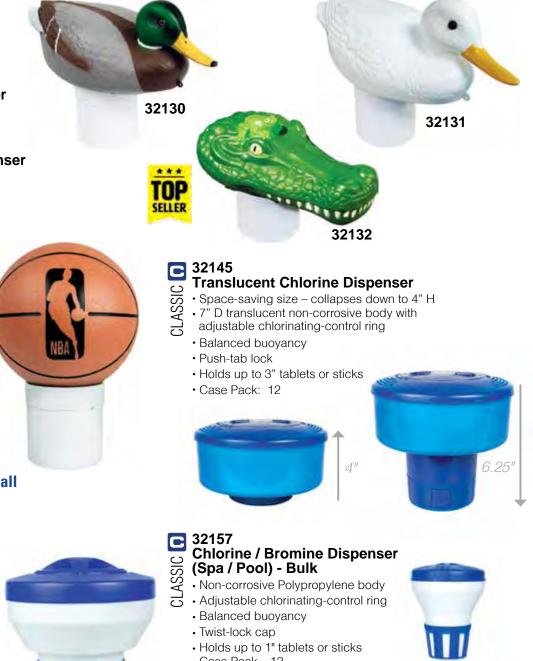

### 32155 C

Chlorine Dispenser - Bulk **CLASSIC** 

- Non-corrosive Polypropylene body
- Adjustable chlorinating-
- TOP control ring SELLER
- Balanced buoyancy
- Twist-lock cap
- Holds up to 3" tablets or sticks
- Case Pack 12