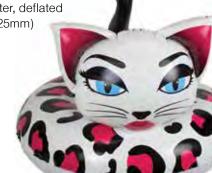

#### 87156 48" Pretty Kitty Tube

- Large-profile character tube features large face, ears and long curled tail
- Tail measures approximately 24" tall
- Color: Multi
- Package: Box
- Size: 48" Diameter, deflated
- Gauge: 10g (0.25mm)
- Age: 8+ Years
- Case Pack 6