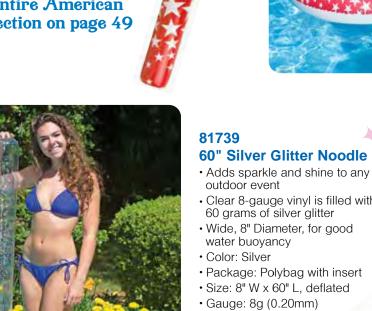

### 81739 **60" Silver Glitter** Noodle

- Adds sparkle and shine to any outdoor event
- Clear 8-gauge vinyl is filled with 60 grams of silver glitter • Wide, 8" Diameter, for good
- water buoyancy · Color: Silver
- Package: Polybag with insert
- Size: 8" W x 60" L, deflated
- Gauge: 8g (0.20mm)
- Age: 8+ Years Case Pack – 12