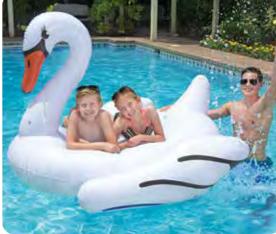

ackage: Box
- Size: 48" W x 70" Diameter, deflated
- Gauge: 14g (0.35mm)
- Age: 8+ Years
- Case Pack 3







**ZIP TO OUR OTHER NEW ZEBRA PRODUCTS! ZEBRA TUBE (PG 76)** ZEBRA POOL (PG 104)

#### 81702

- Happy Hippo RiderOversized rider is water-stable with wide-body profile
- 2 permanently bonded handles
- Includes easy inflate / deflate valve
- Color: Purple
- Package: Box
- Size: 34" W x 69" L, deflated
- Gauge: 10g (0.25mm)
- Age: 8+ Years
- Case Pack 6





## **RIDERS & ACTIVITIES**

#### 83677

#### Jumbo Swan

- Large-profile majestic rider adds fun to any pool
- Wide wing span and elongated neck with two integrated handles
- Two-step valve for quick deflation
- Color: White
- Package: Box
- Size (body): 46" W x 68" L, deflated
- Gauge: 12g (0.30mm)
- Age: 8+ Years
- Case Pack 3







#### 83678 Jumbo Flamingo

- Oversize play rider with oval island center
- Large side wings for water stability
- Holds multiple riders and adults
- Two-step valve for quick deflation
- Color: Pink
- Package: Box
- Size (body): 48" W x 75" L, deflated
- Gauge: 12g (0.30mm)
- Age: 8+ Years Case Pack – 3





#### 81735 **T-Rex Rider**

- Prehistoric fun on the water!
- Holds up to 2 riders
- 2 permanently bonded handles
- Color: Multi
- Package: Box
- Size: 22" W x 90" L, deflated
- Gauge: 12g (0.30mm) Age: 8+ Years
- Case Pack 4







89

## **RIDERS & ACTIVITIES**

#### 86123 **Rockin' Horse**

- Rock on land or water
- 4 permanently bonded handles
- Fits up to 2 children
- Outer inflatable chamber for stability
- Color: Multi
- Package: Box
- Size: 40" W x 84" L, deflated
- Gauge: