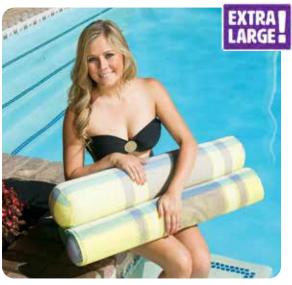

# 87103 **Snow Trax**

- Four-channel slick-speed design features four acceleration-treads in heavy-duty PVC
- Constructed in extra-strength 16g vinyl for rough snow play
- Two permanently bonded handles in PVC for side gripping
- Two permanently bonded handles in rugged nylon material for front gripping
- Color: Black • Package: Box
- Size: 35" W x 47.5" L,
- deflated
- · Gauge: 16g (0.40mm) • Age: 8+ Years
- Case Pack 6

## 87102 **Sno Cap**

- Features K80 additive for cold-resistance
- Traditional saucer design
- Solid center seat for sitting or lying
- Durable 14g vinyl for rough snow play
- Two permanently bonded handles for secure grabbing
- Color: Red
- Package: Box
- Size: 38" Diameter, deflated
- Gauge: 14g (0.35mm)
- Age: 8+ Years
- Case Pack 12