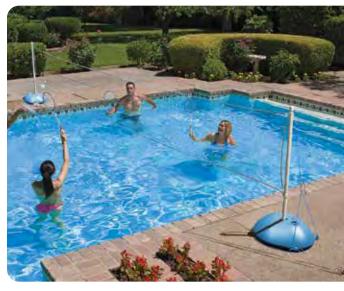

# 29012 - Swivel Skim Elite

- · Bi-directional floating skimmer allows for extended reaching with no back strain
- · Floating skimmer frame bears weight and swivels in push and pull positions for quick and easy cleaning
- ABS material with fine mesh pocket
- · Use with any standard pool pole
- US Patent #7033490
- · Package: Box
- Size: 20" W x 13.375" L
- Case Pack 6

### 29014 - Easy Skim

· Perfect for above-ground Pools Bi-directional floating skimmer for extended reaching · Rotates from side to side for easy maneuvering • PVC outer frame and handle Support float bears weight for quick skimming • 13" fine mesh pocket • Use with any standard pool pole • US Patent #7033490 Package: Box with hang tab • Size: 21" W x 15" L

### 29018 - Pole Pivot

- · Adjustable connector for standard pool poles
- Provides optimal angles for hard-to-reach areas
- · Connects to skimmers, rakes, brushes, and vacuum tools
- Adjusts from 90° to 180° in 22.5" increments
- Push-button release locks desired angle into place
- Flared hole guides for easy attachment
- Elongated slots for side-to-side vacuum maneuverability
- · Package: Blister Card
- Size: 2.125" W x 10.125" H
- Case Pack 12