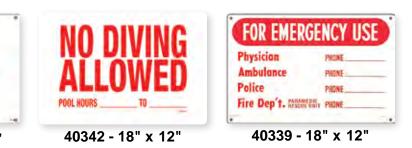

# \* National Swimming Pool Foundation

\* 40350 - 18" x 12"

\* 40354 - 12" x 18"

★40356 - 24" x 18"

Poolmaster's signs feature pre-punched hanging holes for easy installation. Printed with fade resist UV ink on all weather plastic to withstand outdoor conditions. • All Signs Case Pack – 12