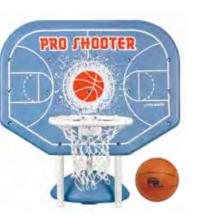

# **NBA Water Basketball Game**

• Durable, non-corrosive PVC tubing Polyfoam floats for water stability · Hand-woven polyethylene net • NBA logo game ball included • Color: Red, White Package: Color Box • Size: 16" H x 21" Diameter base • Age: 8+ Years

NBA Logo Game Ball also available in bulk on page 136