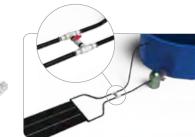

20173

All brushes are designed with ease-adapt handles to fit standard 11/4" poles. All brushes come in bulk packaging unless otherwise specified. \*Replacement Spring Clips #37650 available - pg 38

All skimmers & rakes are bulk packaged unless otherwise indicated and designed with ease-adapt handles to fit standard 11/4" poles.

\*Replacement Spring Clips, #37650 available - pg 38