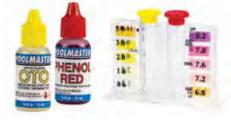

### 3-Way Test Kits 9

- Tests for Chlorine, Bromine, and pH
- ESSENTIAL • 1/2 oz. solutions OTO and Phenol Red included
- Round clear-view test block with solution-color
- matched caps
- Built-in color readings on front and back

22240 - Polyethylene Case Case Pack – 24

22241 - Polyethylene Case - Clam Shell Case Pack – 6