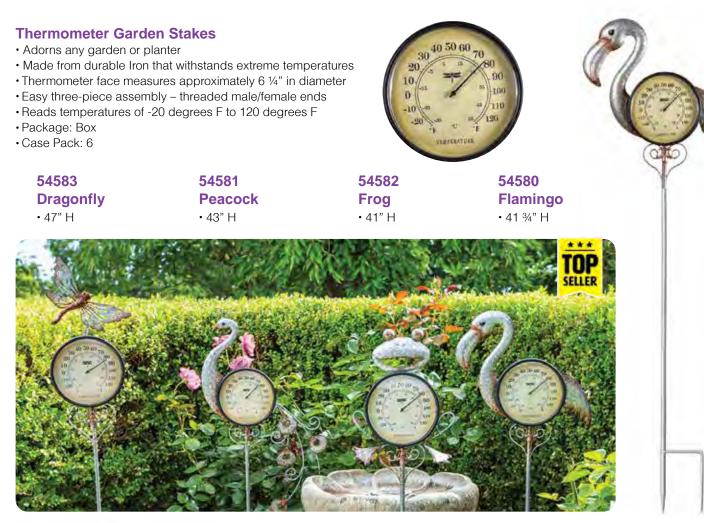

or and Outdoor enjoyment!

 White Size: 18" Diameter Case Pack – 6

52557













## 52602

· Color: Silver · Package: Box

Case Pack – 12

#### **Clock, Thermometer & Hygrometer**

Made of durable ABS material

• Size: 10.75" W x 12.5" H

· Battery operated with guartz movement (battery not included)

**Clock, Thermometer and Hygrometer** These clocks will make a beautiful accent to any backyard oasis. Clocks are made of a durable metal frame with glass lens and a heavy-duty body. Measure all of your outdoor needs with the 3-in-1 clock, thermometer and hygrometer!







52604

- Copper
- Size: 15" Diameter
- Case Pack 6



#### 52606

- Faux Stone
- Size: 15" Diameter
- Case Pack 6

153



**BACKYARD & DÉCOR** 

#### **BACKYARD & DÉCOR** DÉCOR

## For Indoor and Outdoor enjoyment!







#### **Thermometers Wall Décor**

- Dress up any wall or fence with these whimsical thermometers
- All-weather materials
- Iron framing and body
- · Beautiful glass wings and eyes
- Thermometer face measures 5.75" diameter
- Measures temperatures from -20°F to 120°F and -35° to 55°C
- Integrated hang hole hardware not included
- · Package: Box
- Case Pack 6



\*\*\*

TOP

SELLER



## 58003

- **Lifeguard Hat**
- Vented crown
- Large down-curved 5" brim for maximum sun protection
- Made of all natural fibers
- · Comfort-elastic sweat band
- Reinforced edges and
- adjustable chin cord lock
- Color: Natural
- Package: Hang Tag
- Size: One Size Fits Most
- Case Pack 24



154

**Gear & Accessories** 



155

**BACKYARD & DÉCOR** 

# BACKYARD & DÉCOR

## GEAR & ACCESSORIES





## 87460