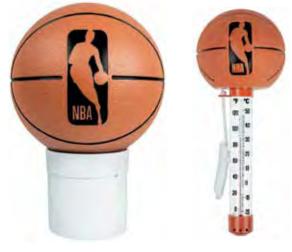

# 32136 NEW!

NBA Basketball **Chlorine Dispenser** • 7<sup>1</sup>/<sub>2</sub>" W x 7<sup>1</sup>/<sub>2</sub>" L x 11" H

 Case Pack – 6 \*Replacement dispenser available #32138 - pg 28

# Are you an NBA fan?

View the entire NBA Inflatable **Collection on page 51-53** 

**View the entire NBA Game** Collection on page 116-117

View the matching NBA Basketball **Thermometer on page 30** 

\* \* \*