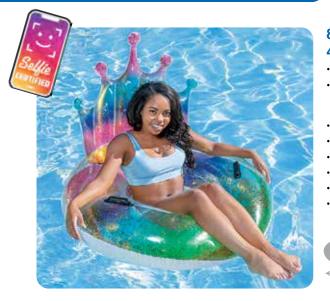

## 87169

#### **48**" Glitter Pixie Party Float

- Sparkly, ethereal trend design LOADED with golden glitter
- Easy inflate / deflate valve
- Color: Multi
- Package: Box
- Size: 48" Diameter x 11" inner Diameter, deflated
- Gauge: 10g (0.25mm)
- Age: 8+ Years
- Case Pack 6

#### View the entire Glitter Collection on page 50