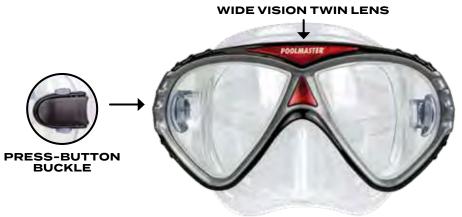

# 1/2 OZ SOLUTIONS

23241 OTO - Display Case Pack – 24 23251 Phenol Red - Display Case Pack – 24 23225 OTO / Phenol Red - Clam Shell Case Pack – 12

23253

23251

8 oz. Solutions - Bulk 23244 #1 OTO

23258 #2 Phenol Red 23221 Cyanuric Acid Case Pack - 12