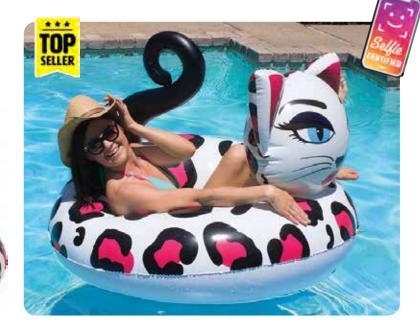

#### 87156 48" Pretty Kitty Tube

- Large-profile character tube features large face, ears and long curled tail
- Tail measures approximately 24" tall
- Color: Multi
- Package: Box
- Size: 48" Diameter, deflated
- Gauge: 10g (0.25mm)
- Age: 8+ Years
- Case Pack 6