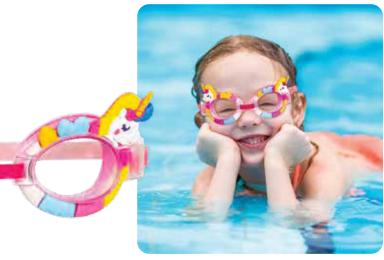

W! Unicorn Fun • Latex FREE!

- UV protected lens
- BPA Free
- Adjustable SILICONE strap
- PVC eye gaskets for
- a tight seal
- Adjustable nose bridge
- for comfort
- Color: Pink





## 94002 2 PACK

TOP

SELLER

Splash Hero 2Pk Goggles

- Latex FREE!
- UV protected lens
- BPA Free
- Adjustable SILICONE strap
- One-piece frame
- PVC eye gaskets for a tight seal
- Color: Blue, Red

# 91008 NEW!

- Unicorn Fun Mask
- Latex FREE!
- UV protected lens
- BPA Free
- PVC straps with adjustable side buckles
- PVC skirt for a secure comfortable
- seal • Color: Pink



# 94001

#### Splash Pals Goggles • Latex FREE!

- UV protected lens
- BPA Free

138

- Adjustable SILICONE strap
- PVC eye gaskets for a tight seal
- Adjustable nose bridge for comfort
- Color: Assorted Pink Bird, Green Alligator







#### 94004 **3 PACK** Fish Fun 3Pk

- Latex FREE!
- UV protected lens
- BPA Free
- Adjustable SILICONE strap
- PVC eye gaskets for a tight seal
- Adjustable nose bridge for comfort
- Color: Pink Fish, Purple Fish, Blue Shark

139

**SWIM & DIVE GEAR** 

#### **SWIM & DIVE GEAR** LIL' SPLASHERS KIDS





- UV protected lens
- PVC straps with
- adjustable side buckles
- PVC skirt for a secure comfortable seal
- Color: Assorted Pink Fish, Grey Shark



- -> EASY-GLIDE BUCKLE MECHANISMS
- → ANTI-FOG UV PROTECTED LENSES

#### **SMART PACKAGING – FIND THE PERFECT FIT!** Our packaging educates consumers how to determine the perfect fitting goggle / mask

## 91009 NEW! Surf's Up Mask

- Hybrid Goggle / Mask
- Latex FREE!
- UV protected lens
- BPA Free
- Adjustable SILICONE straps
- · Silicone