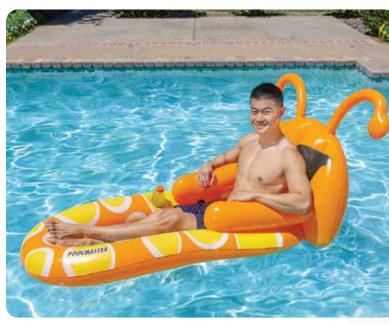

## 81748

**RIDERS & ACTIVITIES** 

Jr. Waterbug Lounge

• Size: 25.5" W x 36" L, deflated

Inflatable antennae adorn the high backrest

Mesh center seat provide cooling comfort

• Fun for little trendsters!

• Gauge: 8g (0.20mm)

Color: Orange

Package: Box

Age: 6+ Years

Case Pack – 12

87609