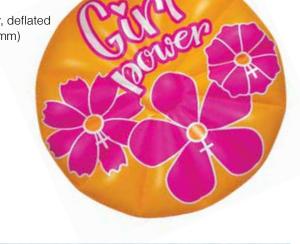

# 83667

# **#GIRLPOWER Island**

- The #GIRLPOWER movement is on the rise and here to stay!
- Multi-gusseted construction
- Includes easy inflate / deflate valve
- Color: Orange
- Package: Box
- Size: 60" Diameter, deflated
  Gauge: 10g (0.25mm)
- Gauge: 10g (0.2
  Age: Adult
- Case Pack 4

← 60"→