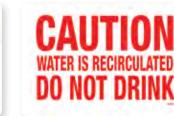

40331 - 12" x 18"

★ 40344 - 12" x 18"

★ 40357 - 18" x 12"

# \* National Swimming Pool Foundation

\* 40350 - 18" x 12"

\* 40354 - 12" x 18"

★40356 - 24" x 18"

Poolmaster's signs feature pre-punched hanging holes for easy installation. Printed with fade resist UV ink on all weather plastic to withstand outdoor conditions. • All Signs Case Pack – 12