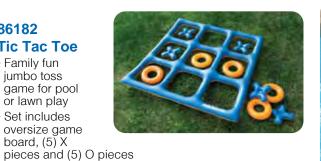

r: Gray
- Package: Box
- Size: 11" H, deflated
- Gauge: 7.2g (0.18mm)
- Age: 8+ Years
- Case Pack 12





# 86201

- Party Hats Ring Toss Game It's always a party with this family-friendly game • Set includes 6 oversized hats and 6 toss rings (6.5" diameter)
- Built-in water bladder for upright support
- Can be played on water or lawn
- Color: Multi
- Package: Box
- Size: 17" H x 8" W
- Gauge: 8g (0.20mm)
- Age: 8+ Years



## 86196

#### **Volleyball Game**

 Inflatable posts with wide base support Integrated 44" net Inflatable 11" volleyball included Color: Blue / Green Package: Box • Size: 90" W x 23" H, deflated • Gauge: 7g (0.17mm) • Age: 8+ Years Case Pack – 6



#### 86182 **Tic Tac Toe**

- Family fun jumbo toss game for pool
- or lawn play Set includes oversize game board, (5) X





• Gauge: 8g (0.20mm) • Age: 8+ Years

Color: Reversible Orange / Blue

• Size: 48" W x 48" L, deflated

Case Pack – 12

Package: Box





#### 86189 Water Basketball with Ring Toss Game

- 2-in-1 Game
- 14" basketball and 3 toss rings included
- Fun water activity set
- Color: Multi
- Package: Box
- Size: 20" H x 31.5" Diameter, deflated
- · Gauge: 8g (0.20mm)
- Age: 8+ Years
- Case Pack 12







## **RIDERS & ACTIVITIES**





#### 81188 Splash & Spray Sprinkler

- Have fun and stay cool
- Multiple spray directions up to 15'
- Simple hose connection
- Color: Multi
- Package: Box
- Size: 35" Diameter, deflated
- Gauge: 8.8g (0.22mm) • Age: 3+ Years
- Case Pack 12





#### 87420 **Islander Two Person Boat**

- · Comfy, rugged boat
- Great for pools or protected beach areas
- Durable o