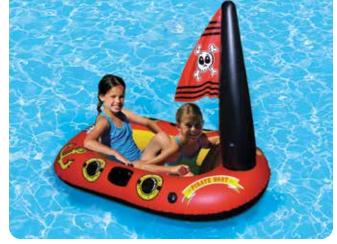

## 86182 **Tic Tac Toe**

- Family fun jumbo toss game for pool
- or lawn play Set includes oversize game board, (5) X





• Gauge: 8g (0.20mm) • Age: 8+ Years

Color: Reversible Orange / Blue

• Size: 48" W x 48" L, deflated

Case Pack – 12

Package: Box





#### 86189 Water Basketball with Ring Toss Game

- 2-in-1 Game
- 14" basketball and 3 toss rings included
- Fun water activity set
- Color: Multi
- Package: Box
- Size: 20" H x 31.5" Diameter, deflated
- · Gauge: 8g (0.20mm)
- Age: 8+ Years
- Case Pack 12







## **RIDERS & ACTIVITIES**





#### 81188 Splash & Spray Sprinkler

- Have fun and stay cool
- Multiple spray directions up to 15'
- Simple hose connection
- Color: Multi
- Package: Box
- Size: 35" Diameter, deflated
- Gauge: 8.8g (0.22mm) • Age: 3+ Years
- Case Pack 12





#### 87420 **Islander Two Person Boat**

- · Comfy, rugged boat
- Great for pools or protected beach areas
- Durable oar locks (oars not included)
- Perimeter rope
- Color: Orange
- Package: Box
- Size: 45" W x 75" L, deflated
- Gauge: 16g (0.40mm)
- Age: 8+ Years
- Case Pack 4



#### 81189 **Caterpillar Sprinkler**

- Cute backyard character keeps you cool and happy
- Attaches to standard garden hose
- Approximately 20' of spraying action -up to 3' high

50

- Color: Green
- · Package: Box
- Size: 236" L, deflated
- Gauge: 8.8g (0.22mm)
- Age: 3+ Years
- Case Pack 12

← 236"→





## 87308 **Pirate Boat** · Inflatable mast with skull detail • Durable oar locks (oars not included) Color: Red Package: Box • Size: 35" W x 50" L, deflated • Gauge: 12.4g (0.31mm) • Age: 6+ Years Case Pack –