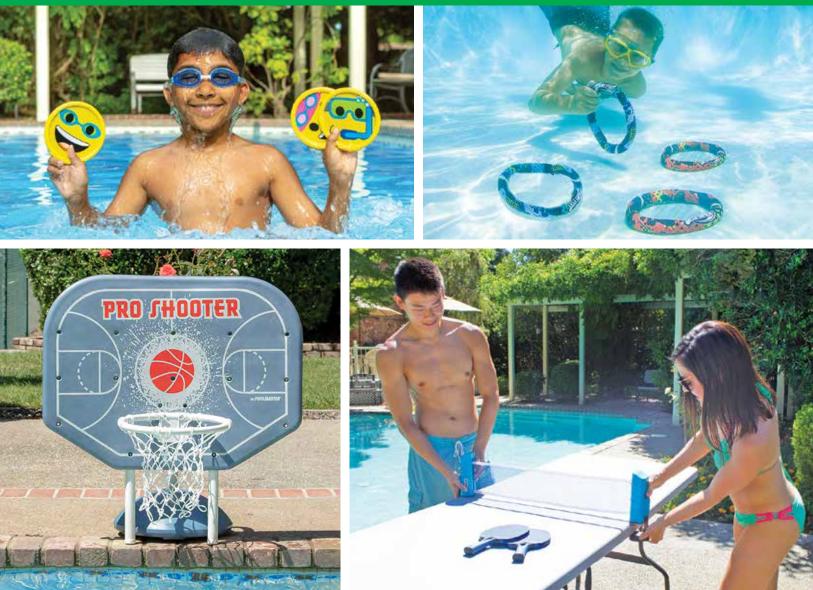

# **NBA Water Basketball Game**

• Durable, non-corrosive PVC tubing Polyfoam floats for water stability · Hand-woven polyethylene net • NBA logo game ball included • Color: Red, White Package: Color Box • Size: 16" H x 21" Diameter base • Age: 8+ Years