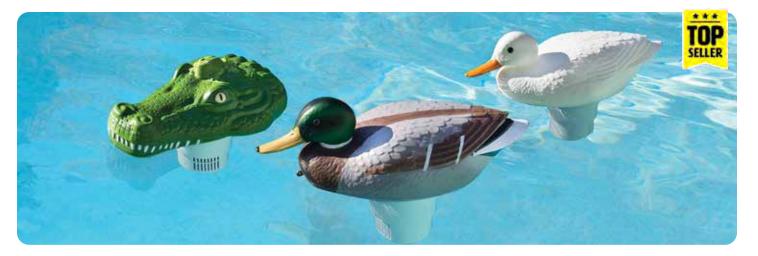

32124

32140

32141

32126

32123

32130 Mallard Chlorine Dispenser • 61/2" W x 151/2" L x 10" H Case Pack – 8 32131 White Duck Chlorine Dispenser • 6½" W x 15½" L x 10" H Case Pack – 8 32132 Alligator Head Chlorine Dispenser • 8" Ŵ x 13" L x 8½" H Case Pack – 8 \*Replacement dispenser available #32138 - pg 28

# 32136 NEW!

NBA Basketball **Chlorine Dispenser** • 7<sup>1</sup>/<sub>2</sub>" W x 7<sup>1</sup>/<sub>2</sub>" L x 11" H

 Case Pack – 6 \*Replacement dispenser available #32138 - pg 28