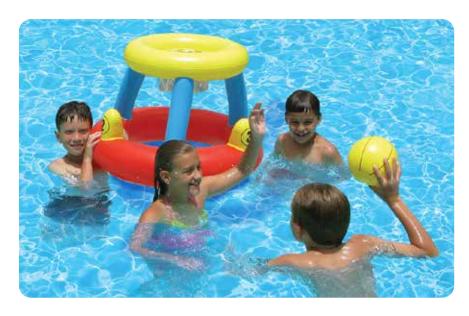

# **NBA Water Basketball Game**

• Durable, non-corrosive PVC tubing Polyfoam floats for water stability · Hand-woven polyethylene net • NBA logo game ball included • Color: Red, White Package: Color Box • Size: 16" H x 21" Diameter base • Age: 8+ Years

NBA Logo Game Ball also available in bulk on page 136