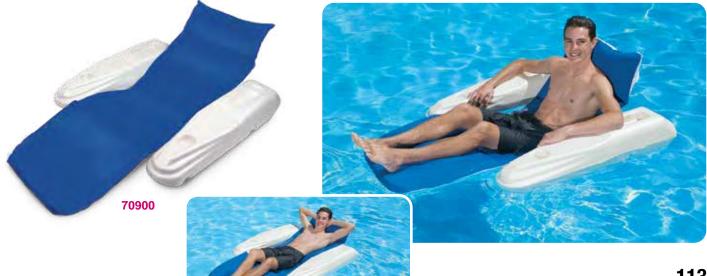

ng Lounges Feature:

- All-weather fabric
- Built-in drink holders and accessory trays
- Polyform flotation arms designed to easily support up to 275 lbs
- PVC non-corrosive frame
- Package: Box
- Age: Adult







#### **Caribbean Floating Lounge**

- Comfortable upright sitting lounge • Ergonomic V-Shape frame
- Size: 39.75" W x 23" H x 53" D
- Case Pack 1

70727 - Stripes

70733 - Plaid



- Rio Sun Adjustable Floating Chaise Lounges Adjusts from upright chair position to partial or full reclining position
- High back rests with Dacron<sup>®</sup> filled pillows and free-floating foot rests
- Fully padded cushion for comfort
  Size (upright): 39.5" W x 25.5" H x 55" D
  Size (reclined): 39.5" W x 9" H x 67" D
  Case Pack 1

70739 - Mod Dots 70745 - Blue Currents 70900 - Blue Bayou









113

## **FLOATS**



# **FLOATS**

## LOUNGES & MATTRESSES

# Royal Hawaiian Adjustable Floating Chaise Lounges

- Adjusts from upright chair position to partial or full reclining position
- High back rests with Dacron<sup>®</sup> filled pillows and freefloating foot rests
- Fully padded cushion for comfort
- Size (upright): 40.5" W x 21" H x 60" D • Size (reclined): 40.5" W x 9" H x 74" D
- Case Pack 1

#### 70771 - Tangerine Flourish 70772 - Sapphire Flourish



70771

POOLMASTER



## NBA COLLECTION | BACKYARD GAMES | POOLSIDE GAMES & TOYS **POOLSIDE WATER GAMES & TOYS | WATER GAMES & TOYS | SQUIRTERS | BALLS**

Stay active while having fun with Poolmaster<sup>®</sup> water related games and toys. With safety, quality and dependability as our top priorities, we've designed over 100