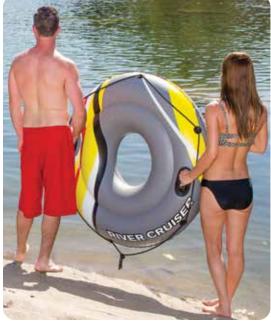

### 47" DLX River Cruiser Tube

- Designed for rough water play on the river or lake
- Constructed from extra-strength 22g vinyl
- Tube includes **back-up air** chamber for on-the-water security
- Includes black perimeter rope for tethering as needed.
- Two black permanently-bonded handles
- Color: Multi
- Package: Box

85607

- Size: 47" Diameter, deflated (13" Diameter inside, deflated)
- Gauge: Extra-strength vinyl, 22g (0.55mm)
- · Age: Adult
- Case Pack 6

'\_Cl

**J**Î