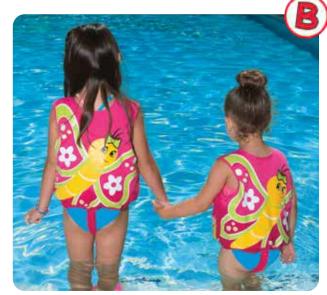

# **Character Sling Chairs**

- Semi-submerged hammock-style chair
- Inflated center sling seat for comfort
- Generous horseshoe-style back / arm rest
- On-trend FUN characters adorn the backrest

*←56"*→

- Two integrated soft beverage pockets
- Package: BoxChair Size: 57" W x 38" D, deflated
- Gauge: 10g (0.25mm)
- · Age: Adult
- Case Pack 6

85589 - Flamingo 85590 - Pineapple 85591 - Mermaid Tail 85592 - Flame