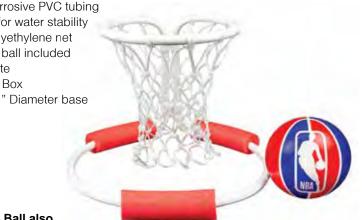

# **NBA Water Basketball Game**

• Durable, non-corrosive PVC tubing Polyfoam floats for water stability · Hand-woven polyethylene net • NBA logo game ball included • Color: Red, White Package: Color Box • Size: 16" H x 21" Diameter base • Age: 8+ Years

NBA Logo Game Ball also available in bulk on page 136