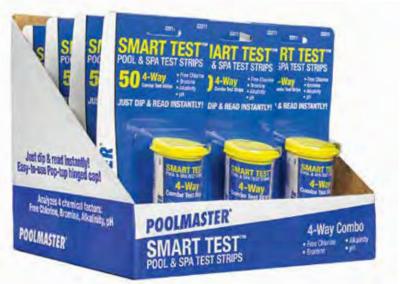

# **iiii** Smart Test<sup>™</sup> Test Strips SELLER

- Dip and read
- 50 strips per bottle
- No-bleed pads for accurate color-reading results

### 22211 A 4-Way Test Strips - Display

- Tests for Free Chlorine, Bromine, Alkalinity, and pH
- ESSENTIAL 50ct/ Bottle Case Pack – 12

### 22210 Ξ Salt Water Test Strips - Display ESSENTIAL Tests for Sodium Chloride • 10ct/ Bottle Case Pack – 12

23230

**5-WAY TEST KIT SOLUTIONS** 

23227 Solutions #1 - #5 - Clam Shell

1 OZ SOLUTIONS- Case Pack 12

### 6-Way Test Strips - Display

- Tests for Free Chlorine, Bromine, Total Chlorine, Alkalinity, pH and
- Total Hardness
- 50ct/ Bottle
- · Case Pack 12