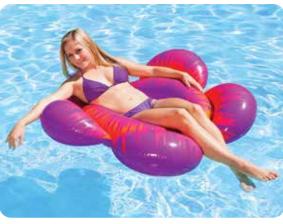

# **RIVER**

### 85608

# 47" DLX River Cruiser Lounge with Water Launcher

• Designed and constructed for rough water play on river or lake

- Constructed from extra-strength 22g vinyl
- Lounge seat includes back-up air chamber for on-the-water security
- Large-width back rest with separate air chamber
- Includes auto-fill pump-n-squirt launcher with built-in holster - shoots over 35'
- 72" auto-fill tubing stays secure in the water for constant-flow action
- Black perimeter rope included for tethering as needed
- Two black permanently-bonded handles
- Built-in beverage pocket
- Black mesh center seat
- Color: Multi
- · Packaging: Box
- Size: 47" Diameter, deflated
- Gauge: Extra-strength vinyl, 22g (0.55mm)

<<u>47"</u>→

• Age: Adult Case Pack - 4