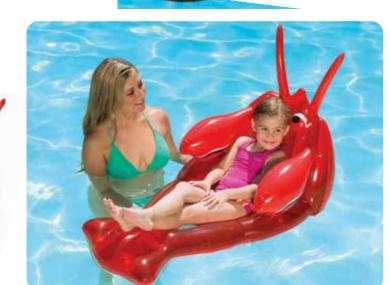

#### 81771 **Lobster Rider**

- On-the-water CRUSTACEAN fun!
- Features oversized claws, wide tail, antennae, and large body for water stability
- Includes two integrated handles
- Color: Red
- Package: Box
- Size: 38" W x 48" L" Diameter, deflated
- Gauge: 8.8g (0.22mm)
- Age: 8+ Years
- Case Pack 6