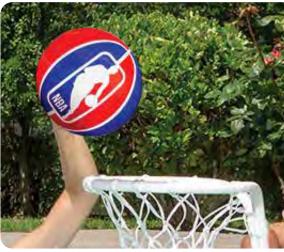

### **NBA Giant Mattress**

- Official NBA logomark and colors
- I-beam vinyl construction with
- perimeter rope
- · Full-width, built-in gusseted raised pillow
- Built-in beverage holder and snack bin
- Oversized, holds up to 300 lbs
- Color: Team Logo
- Package: Box
- Size: 36" W x 82" L, deflated
- Gauge: 12.4g (0.31mm)
- · Age: Adult
- Case Pack 6

# **NBA Luxury Drifter**

- Official NBA logomark and colors
- Tube-style seat with contoured back rest
- · Comfort for indoor game viewing or
- Oversized, holds up to 300 lbs
- Color: Team Logo
- Package: Box
- Size: 50" Diameter, deflated
- Gauge: 18g (0.45mm)
- Age: Adult
- Case Pack 3

# 🚺 View our NBA Maintenance Collection on pages 29-30

See price list for all available teams.

87134

TOP

SELLER

# NBA COLLECTION

# **Collection**

# **View our NBA Maintenance Collection on pages 29-30**