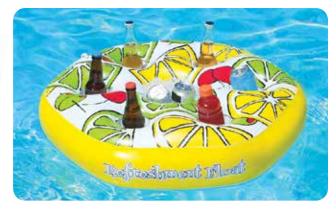

3 12 Years
- Case Pack 36



#### 54508 **Refreshment Float**

- Sturdy center tray surrounded by
- 6 beverage holders
- Perfect floating party accessory
- Durable fun shape
- Color: Multi
- · Package: Box
- Size: 5" H x 29" Diameter, deflated
- · Gauge: 10g (0.25mm)
- · Age: Adult · Case Pack - 12



# 54537

- Color: Blue
- · Package: Box

- Age: Adult

- Popular trend design adds fun to any event
- Wide wings provide floating stability
- Center tub drops over 16" and holds approximately 24 beverages with ice
- Can also be used poolside and on table tops
- Color: Pink
- Package: Box
- Size: 23" W x 28" L, deflated
- Gauge: 8.8g (0.22mm)
- Age: Adult
- Case Pack 12





#### 54530 **Arctic Chill**

- center pocket
  - cans with ice
- Color: Blue / White



54533 Flamingo Beverage Tub





#### **Ice Boat Cooler**

· Removable, contoured ice pack • 6 beverage holders · Float with tow rope Keeps drinks cool • Size: 15.5" W x 22" L x 6.5" H, deflated • Gauge: 8g (0.20mm) Case Pack – 12





• 6 beverage holders, snack bin and

• Insulated bag holds up to 12 (12 oz.)

· Detachable cooler bag with shoulder strap and easy zip-top cover • Great for the pool, beach or patio

- Package: Box
- Size (base): 30" Diameter, deflated
- Size (cooler bag): 11.5" W x 15.5" H
- Gauge: 10g (0.25mm)
- Age: Adult
- Case Pack 12



109



#### **Swan Family Pool Décor**

- Floating swan family Color: White
- Case Pack 12
- 81410 11" Swan
- Gauge: 8g (0.20mm) 81420 - 19" Swan
- Gauge: 8.8g (0.22mm) 81430 - 28" Swan
- Water-fill base for added stability
- Gauge: 10.4g (0.26mm)





## POOL DÉCOR