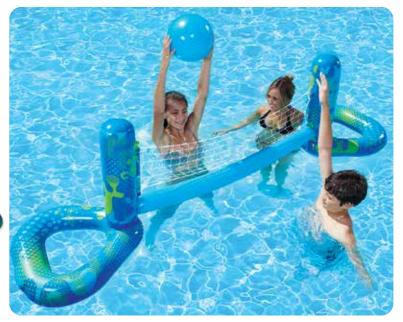

me It's always a party with this family-friendly game • Set includes 6 oversized hats and 6 toss rings (6.5" diameter)
- Built-in water bladder for upright support
- Can be played on water or lawn
- Color: Multi
- Package: Box
- Size: 17" H x 8" W
- Gauge: 8g (0.20mm)
- Age: 8+ Years



## 86196

#### **Volleyball Game**

 Inflatable posts with wide base support Integrated 44" net Inflatable 11" volleyball included Color: Blue / Green Package: Box • Size: 90" W x 23" H, deflated • Gauge: 7g (0.17mm) • Age: 8+ Years Case Pack – 6



#### 86182 **Tic Tac Toe**

- Family fun jumbo toss game for pool
- or lawn play Set includes oversize game board, (5) X





• Gauge: 8g (0.20mm) • Age: 8+ Years

Color: Reversible Orange / Blue

• Size: 48" W x 48" L, deflated

Case Pack – 12

Package: Box





#### 86189 Water Basketball with Ring Toss Game

- 2-in-1 Game
- 14" basketball and 3 toss rings included
- Fun water activity set
- Color: Multi
- Package: Box
- Size: 20" H x 31.5" Diameter, deflated
- · Gauge: 8g (0.20mm)
- Age: 8+ Years
- Case Pack 12







## **RIDERS & ACTIVITIES**





#### 81188 Splash & Spray Sprinkler

- Have fun and stay cool
- Multiple spray directions up to 15'
- Simple hose connection
- Color: Multi
- Package: Box
- Size: 35" Diameter, deflated
- Gauge: 8.8g (0.22mm) • Age: 3+ Years
- Case Pack 12





#### 87420 **Islander Two Person Boat**

- · Comfy, rugged boat
- Great for pools or protected beach areas
- Durable oar locks (oars not included)
- Perimeter rope
- Color: Orange
- Package: Box
- Size: 45" W x 75" L, deflated
- Gauge: 16g (0.40mm)
- Age: 8+