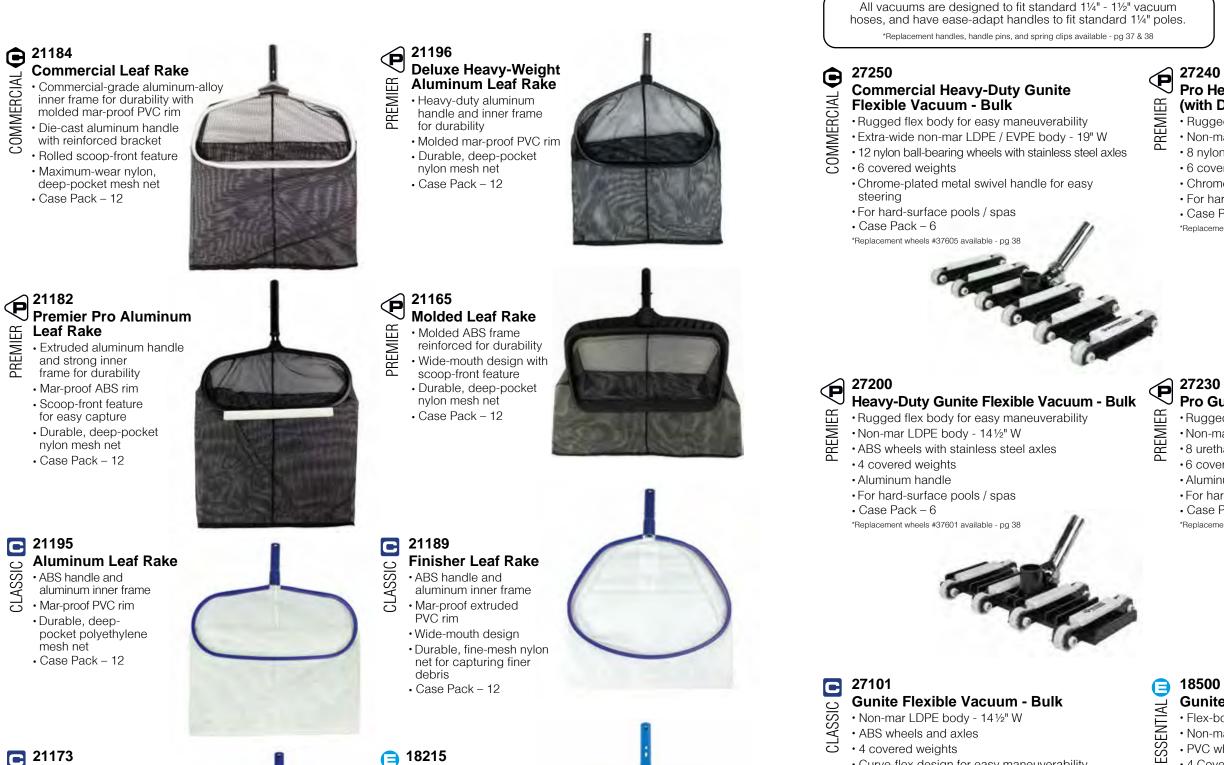

# 18215 A **Aluminum Leaf Rake** ESSENTIAL

- Aluminum handle and inner frame
- Mar-proof extruded
- polyethylene rim
- · Durable, deep-pocket polypropylene mesh net Case Pack – 12

- Curve-flex design for easy maneuverability
- ABS handle with tension-spring control
- For hard-surface pools / spas
- Case Pack 6
- \*Replacement wheels #37600 available pg 38

# Pro Heavy-Duty Gunite Flexible Vacuum - Wrap (with Deluxe Wheels)

- Rugged flex body for easy maneuverability
- Non-mar LDPE body 141/2" W
- 8 nylon ball-bearing wheels with stainless steel axles
- 6 covered weights
- · Chrome-plated metal swivel handle for easy steering
- For hard-surface pools / spas
- Case Pack 3
- \*Replacement wheels #37605 available pg 38