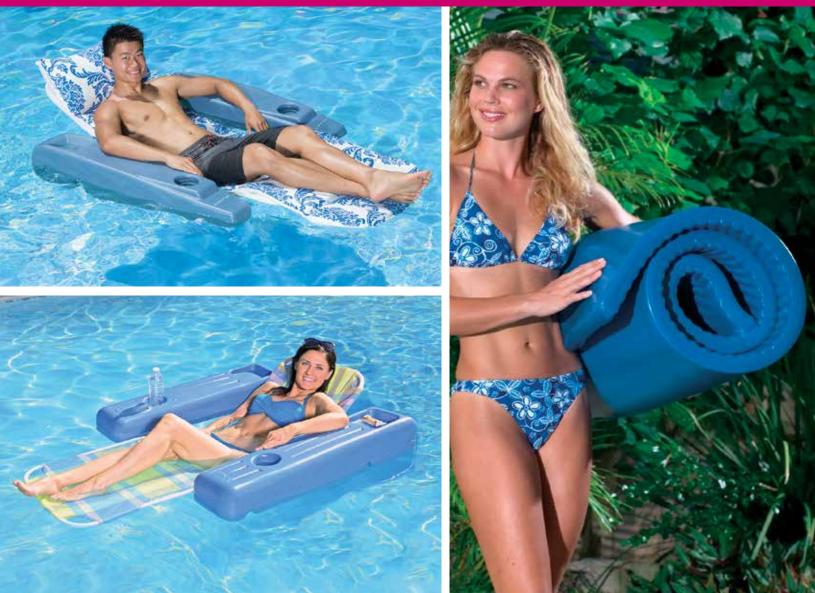

# **CHAIRS & LOUNGES**

# **Character Sling Chairs**

- Semi-submerged hammock-style chair
- Inflated center sling seat for comfort
- Generous horseshoe-style back / arm rest
- On-trend FUN characters adorn the backrest

*←56"*→

- Two integrated soft beverage pockets
- Package: BoxChair Size: 57" W x 38" D, deflated
- Gauge: 10g (0.25mm)
- · Age: Adult
- Case Pack 6

85589 - Flamingo 85590 - Pineapple 85591 - Mermaid Tail 85592 - Flame