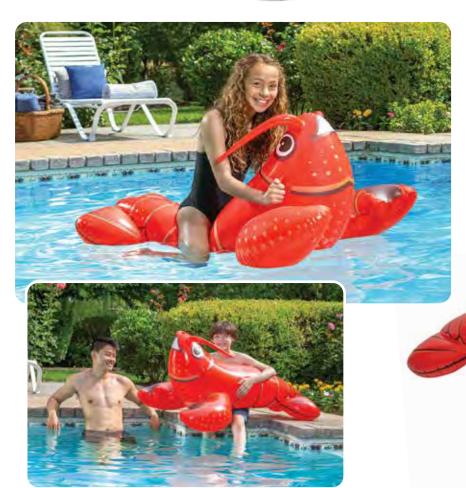

#### 81771 **Lobster Rider**

- On-the-water CRUSTACEAN fun!
- Features oversized claws, wide tail, antennae, and large body for water stability
- Includes two integrated handles
- Color: Red
- Package: Box
- Size: 38" W x 48" L" Diameter, deflated
- Gauge: 8.8g (0.22mm)
- Age: 8+ Years
- Case Pack 6