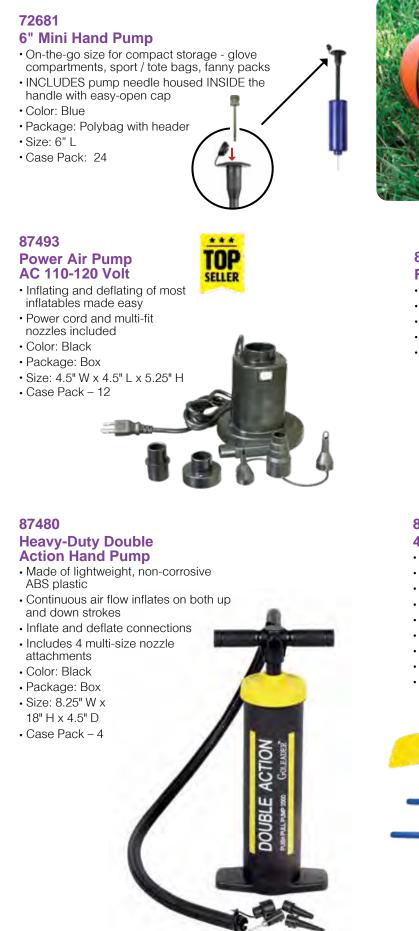

enjoyment!







#### **Thermometers Wall Décor**

- Dress up any wall or fence with these whimsical thermometers
- All-weather materials
- Iron framing and body
- · Beautiful glass wings and eyes
- Thermometer face measures 5.75" diameter
- Measures temperatures from -20°F to 120°F and -35° to 55°C
- Integrated hang hole hardware not included
- · Package: Box
- Case Pack 6



\*\*\*

TOP

SELLER



## 58003

- **Lifeguard Hat**
- Vented crown
- Large down-curved 5" brim for maximum sun protection
- Made of all natural fibers
- · Comfort-elastic sweat band
- Reinforced edges and
- adjustable chin cord lock
- Color: Natural
- Package: Hang Tag
- Size: One Size Fits Most
- Case Pack 24



154

**Gear & Accessories** 



155

**BACKYARD & DÉCOR** 

# BACKYARD & DÉCOR

## GEAR & ACCESSORIES





## 87460

#### Foot Pump

- Portable, no electricity or batteries required
- Color: Blue
- Package: Polybag with header

#### Size: 4" Diameter

Case Pack – 36



**←** 45″→

**←**56″→

#### 87448

#### 45" Convertible Oars / Paddle

- Wide-wedge power design
- Engineered to help move quickly through the water
- Converts easily from 1 dual-ended paddle to 2 oars
- Color: Blue / Yellow
- Package: Polybag with header
- Size (oars): 45" L
- Size (kayak paddle): 56" L
- Age: 8+ Years
- Case Pack 24



#### MAINTENANCE PRODUCTS

| 16242 Skimmer Basket Liners                   | 33                   |
|-----------------------------------------------|----------------------|
| 18100 17½" Brush                              |                      |
| 18105 17½" Aluminum Brush