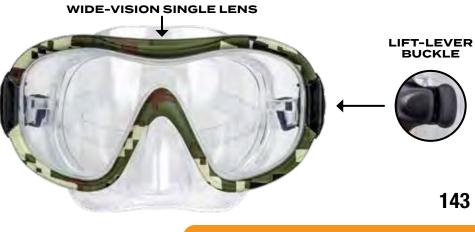

# 1/2 OZ SOLUTIONS

23241 OTO - Display Case Pack – 24 23251 Phenol Red - Display Case Pack – 24 23225 OTO / Phenol Red - Clam Shell Case Pack – 12

23253

23251

8 oz. Solutions - Bulk 23244 #1 OTO

23258 #2 Phenol Red 23221 Cyanuric Acid Case Pack - 12