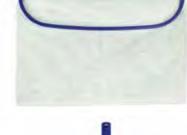

### 27230 **Pro Gunite Flexible Vacuum - Wrap**

- · Rugged flex body for easy maneuverability
- •Non-mar LDPE body 141/2" W
- •8 urethane wheels with stainless steel axles
- •6 covered weights
- Aluminum handle for easy steering
- For hard-surface pools / spas
- Case Pack 6
- \*Replacement wheels #37604 available pg 38

# **Gunite Flexible Vacuum - Bulk**

- Flex-body designed for easy maneuverability 13 3/8" W
- Non-mar EVA body
- · PVC wheels with stainless steel axles
- 4 Covered weights
- For hard-surface pools / spas
- Case Pack 6
- \*Replacement wheels #37608 available pg 38