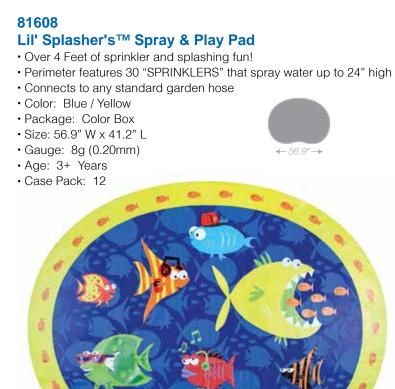

196

#### **Volleyball Game**

 Inflatable posts with wide base support Integrated 44" net Inflatable 11" volleyball included Color: Blue / Green Package: Box • Size: 90" W x 23" H, deflated • Gauge: 7g (0.17mm) • Age: 8+ Years Case Pack – 6



#### 86182 **Tic Tac Toe**

- Family fun jumbo toss game for pool
- or lawn play Set includes oversize game board, (5) X





• Gauge: 8g (0.20mm) • Age: 8+ Years

Color: Reversible Orange / Blue

• Size: 48" W x 48" L, deflated

Case Pack – 12

Package: Box





#### 86189 Water Basketball with Ring Toss Game

- 2-in-1 Game
- 14" basketball and 3 toss rings included
- Fun water activity set
- Color: Multi
- Package: Box
- Size: 20" H x 31.5" Diameter, deflated
- · Gauge: 8g (0.20mm)
- Age: 8+ Years
- Case Pack 12







## **RIDERS & ACTIVITIES**





#### 81188 Splash & Spray Sprinkler

- Have fun and stay cool
- Multiple spray directions up to 15'
- Simple hose connection
- Color: Multi
- Package: Box
- Size: 35" Diameter, deflated
- Gauge: 8.8g (0.22mm) • Age: 3+ Years
- Case Pack 12





#### 87420 **Islander Two Person Boat**

- · Comfy, rugged boat
- Great for pools or protected beach areas
- Durable oar locks (oars not included)
- Perimeter rope
- Color: Orange
- Package: Box
- Size: 45" W x 75" L, deflated
- Gauge: 16g (0.40mm)
- Age: 8+ Years
- Case Pack 4



#### 81189 **Caterpillar Sprinkler**

- Cute backyard character keeps you cool and happy
- Attaches to standard garden hose
- Approximately 20' of spraying action -up to 3' high

50

- Color: Green
- · Package: Box
- Size: 236" L, deflated
- Gauge: 8.8g (0.22mm)
- Age: