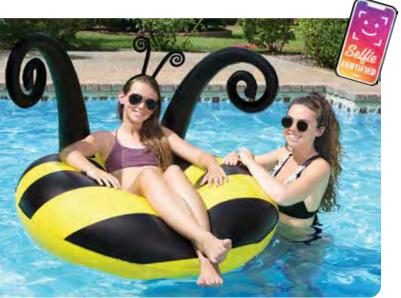

## 87167

- 48" Bumble Bee Party FloatCreate a BUZZZZ with this unique trend design
- Easy inflate / deflate valve
- Color: Yellow / Black
- Package: Box
- Size: 48" Diameter x 11" inner Diameter, deflated
- Gauge: 10g (0.25mm)
- Age: 8+ Years
- Case Pack 6