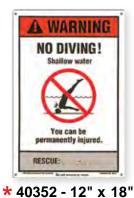

40331 - 12" x 18"

★ 40344 - 12" x 18"

★ 40357 - 18" x 12"

# \* National Swimming Pool Foundation

\* 40350 - 18" x 12"

\* 40354 - 12" x 18"

★40356 - 24" x 18"

Poolmaster's signs feature pre-punched hanging holes for easy installation. Printed with fade resist UV ink on all weather plastic to withstand outdoor conditions. • All Signs Case Pack – 12