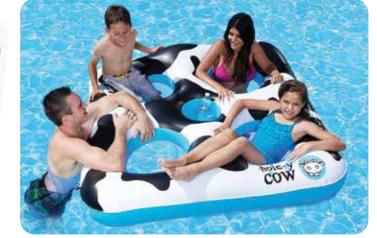

- Four large HOLE-Y's for
- in-and-out swimmingLarge center pocket for beverages or
- for beverages or storage
- Color: Multi
- Package: Box
- Size: 57" W x 57" L, deflated
- Gauge: 12g (0.30mm)
- Age: 8+ Years
  Case Pack 6