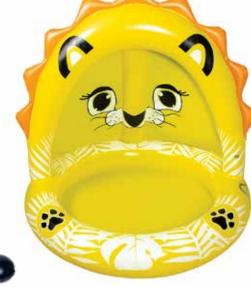

## 81748

**RIDERS & ACTIVITIES** 

Jr. Waterbug Lounge

• Size: 25.5" W x 36" L, deflated

Inflatable antennae adorn the high backrest

Mesh center seat provide cooling comfort

• Fun for little trendsters!

• Gauge: 8g (0.20mm)

Color: Orange

Package: Box

Age: 6+ Years

Case Pack – 12

87609