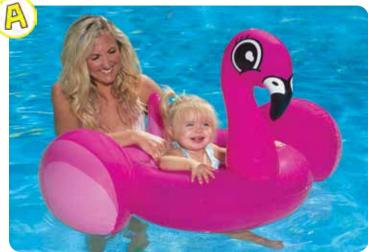

## 87162

- 48" Flamingo Tube
- · Large-profile character tube features elevated flamingo head and neck
- Neck stands approximately 30" tall
- Includes easy inflate / deflate valve
- Color: Pink
- Package: Box
- Size: 48" Diameter, deflated
- Gauge: 10g (0.25mm)
- Age: 8+ Years
- Case Pack 6