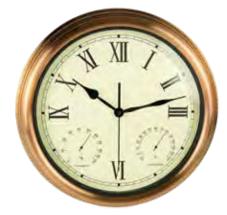

# **THERMOMETERS**

BEFORE

Jumbo Hose Hanger - Display

curve and hang bracket

2 PACK

Made of durable ABS plastic

Pole / Hose Hanger Combo

• Set of 2 brackets (hardware included)