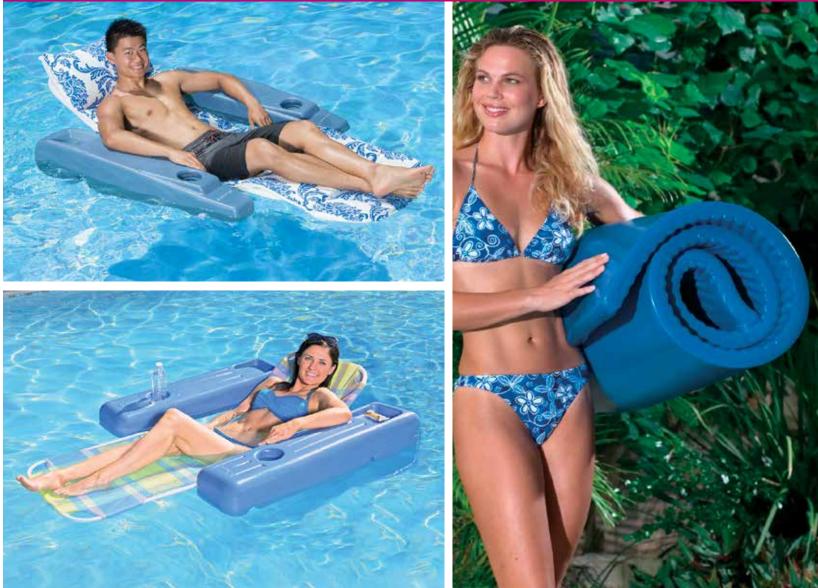

# **CHAIRS & LOUNGES**

# **Character Sling Chairs**

- Semi-submerged hammock-style chair
- Inflated center sling seat for comfort
- Generous horseshoe-style back / arm rest
- On-trend FUN characters adorn the backrest

*←56"*→

- Two integrated soft beverage pockets
- Package: BoxChair Size: 57" W x 38" D, deflated
- Gauge: 10g (0.25mm)
- · Age: Adult
- Case Pack 6

85589 - Flamingo 85590 - Pineapple 85591 - Mermaid Tail 85592 - Flame