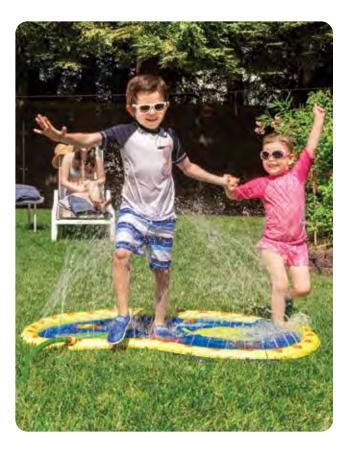

#### 86182 **Tic Tac Toe**

- Family fun jumbo toss game for pool
- or lawn play Set includes oversize game board, (5) X





• Gauge: 8g (0.20mm) • Age: 8+ Years

Color: Reversible Orange / Blue

• Size: 48" W x 48" L, deflated

Case Pack – 12

Package: Box





#### 86189 Water Basketball with Ring Toss Game

- 2-in-1 Game
- 14" basketball and 3 toss rings included
- Fun water activity set
- Color: Multi
- Package: Box
- Size: 20" H x 31.5" Diameter, deflated
- · Gauge: 8g (0.20mm)
- Age: 8+ Years
- Case Pack 12







## **RIDERS & ACTIVITIES**





#### 81188 Splash & Spray Sprinkler

- Have fun and stay cool
- Multiple spray directions up to 15'
- Simple hose connection
- Color: Multi
- Package: Box
- Size: 35" Diameter, deflated
- Gauge: 8.8g (0.22mm) • Age: 3+ Years
- Case Pack 12





#### 87420 **Islander Two Person Boat**

- · Comfy, rugged boat
- Great for pools or protected beach areas
- Durable oar locks (oars not included)
- Perimeter rope
- Color: Orange
- Package: Box
- Size: 45" W x 75" L, deflated
- Gauge: 16g (0.40mm)
- Age: 8+ Years
- Case Pack 4



#### 81189 **Caterpillar Sprinkler**

- Cute backyard character keeps you cool and happy
- Attaches to standard garden hose
- Approximately 20' of spraying action -up to 3' high

50

- Color: Green
- · Package: Box
- Size: 236" L, deflated
- Gauge: 8.8g (0.22mm)
- Age: 3+ Years
- Case Pack 12

← 236"→





## 87308 **Pirate Boat** · Inflatable mast with skull detail • Durable oar locks (oars not included) Color: Red Package: Box • Size: 35" W x 50" L, deflated • Gauge: 12.4g (0.31mm) • Age: 6+ Years Case Pack