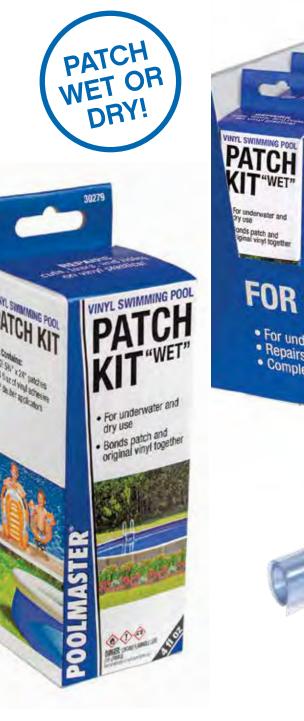

# **Quick Patches - Blister Card**

- Transparent pressure-sensitive patches prepared with adhesive
- Adheres to wet or dry vinyl surfaces · Patches underwater
- 30274 5 patches: 3" x 3" Case Pack – 12

30278 - 5 patches: 6<sup>1</sup>/<sub>2</sub>" x 3" Case Pack – 24

# Vinyl Patch Kit Wet / Dry - Display

- Underwater or dry patching
- Fast-drying adhesive
- High-strength hold

\*\*\*

TOP

SELLER

30279 - 4 oz. Kit Case Pack – 12 30280 - 2 oz. Kit Case Pack - 24

(4 oz. Kit and Display Shown)