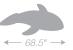

lt Waterbug on page 70

#### 85601

#### **Lobster Lounge**

- Big CLAWS, Big ANTENNAS!
- Perfect for beginning loungers
- Black mesh center seat
- Color: Red
- Package: Box
- Size: 24" W x 33" L, deflated
- Gauge: 8g (0.20mm) • Age: 6+ Years
- Case Pack 12





## 81748

**RIDERS & ACTIVITIES** 

Jr. Waterbug Lounge

• Size: 25.5" W x 36" L, deflated

Inflatable antennae adorn the high backrest

Mesh center seat provide cooling comfort

• Fun for little trendsters!

• Gauge: 8g (0.20mm)

Color: Orange

Package: Box

Age: 6+ Years

Case Pack – 12

87609

#### **Alligator Rider**

- Wide, sturdy surface • 2 permanently bonded handles
- Color: Green
- Package: Box
- Size: 31" W x 67" L, deflated
- Gauge: 10.4g (0.26mm)
- Age: 6+ Years
- Case Pack 12

## 81770

- Age: 8+ Years
- Case Pack 6







#### 81771 **Lobster Rider**

- On-the-water CRUSTACEAN fun!
- Features oversized claws, wide tail, antennae, and large body for water stability
- Includes two integrated handles
- Color: Red
- Package: Box
- Size: 38" W x 48" L" Diameter, deflated
- Gauge: 8.8g (0.22mm)
- Age: 8+ Years
- Case Pack 6

## 85



## **RIDERS & ACTIVITIES**

#### 83672 Willy the Whale

- Oversized character for kids of ALL ages
- Trend pattern / design
- Includes two handles
- Over 7 feet long
- Easy inflate / deflate valve
- Color: Blue / White
- Package: Box
- Size: 53" W x 86" L, deflated
- Gauge:10g (0.25mm)
- Age: 8+ Years
- Case Pack 4

81747

#### Zany Zebra Rider

- OVER 6 FEET of ZANY fun on the water
- Features easy inflate / deflate valve
- Color: Multi
- Package: Box
- Size: 50" H x 52.5" W x