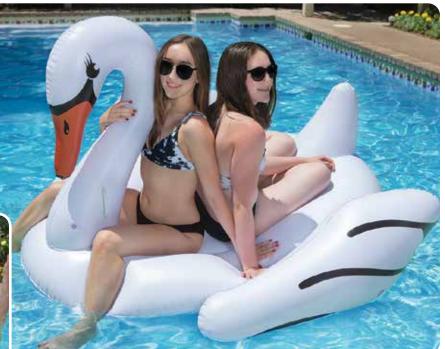

kage: Box
- Size: 48" W x 70" Diameter, deflated
- Gauge: 14g (0.35mm)
- Age: 8+ Years
- Case Pack 3







**ZIP TO OUR OTHER NEW ZEBRA PRODUCTS! ZEBRA TUBE (PG 76)** ZEBRA POOL (PG 104)

#### 81702

- Happy Hippo RiderOversized rider is water-stable with wide-body profile
- 2 permanently bonded handles
- Includes easy inflate / deflate valve
- Color: Purple
- Package: Box
- Size: 34" W x 69" L, deflated
- Gauge: 10g (0.25mm)
- Age: 8+ Years
- Case Pack 6





## **RIDERS & ACTIVITIES**

#### 83677

#### Jumbo Swan

- Large-profile majestic rider adds fun to any pool
- Wide wing span and elongated neck with two integrated handles
- Two-step valve for quick deflation
- Color: White
- Package: Box
- Size (body): 46" W x 68" L, deflated
- Gauge: 12g (0.30mm)
- Age: 8+ Years
- Case Pack 3







#### 83678 Jumbo Flamingo

- Oversize play rider with oval island center
- Large side wings for water stability
- Holds multiple riders and adults
- Two-step valve for quick deflation
- Color: Pink
- Package: Box
- Size (body): 48" W x 75" L, deflated
- Gauge: 12g (0.30mm)
- Age: 8+ Years Case Pack – 3





#### 81735 **T-Rex Rider**

- Prehistoric fun on the water!
- Holds up to 2 riders
- 2 permanently bonded handles
- Color: Multi
- Package: Box
- Size: 22" W x 90" L, deflated
- Gauge: 12g (0.30mm) Age: 8+ Years
- Case Pack 4







89

## **RIDERS & ACTIVITIES**

#### 86123 **Rockin' Horse**

- Rock on land or water
- 4 permanently bonded handles
- Fits up to 2 children
- Outer inflatable chamber for stability
- Color: Multi
- Package: Box
- Size: 40" W x 84" L, deflated
- Gauge: 1