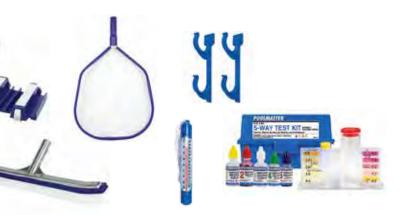

# <u>عام 32120</u> **Gunite Pool Maintenance Kit**

- 20172 18" Aluminum-Back Brush
- 21191 Deluxe Heavy-Weight Aluminum
- PREMIER Leaf Skimmer
  - 22270 5-Way Test Kit Poly Case
  - 25300 Analog Combo Thermometer
  - 27200 Heavy-Duty Gunite Flex Vacuum
  - 35609 ABS Pole Hanger
  - Case Pack 1