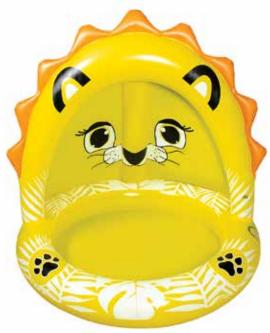

h leg holes
- Built-in squeaker
- Color: 3 Assorted styles Fire Engine, Airplane, Tug Boat
- Package: Polybag with insert
- Size: Approximately 23" W x 32.5" L, deflated
- Gauge: 8.8g (0.22mm)
- Age: 8 24 Months • Case Pack – 24





#### 81609 Ladybug Pool

- For pre-swimmers who just wanna have fun in the sun!
- Featuring inflatable ladybug head and six inflatable décor feet
- Includes large water plug for quick draining
- Color: Red
- Package: Box
- Size: 37" Diameter, deflated
- Gauge: 10g (0.25mm)
- Age: 2+ Years
- Case Pack 6

← 37" -





#### 81607 **Baby Lion Pool**

• ROARING into Summer fun! • 40" diameter pool features half-dome canopy that sits almost 3 feet high · Color: Yellow Package: Box • Size: 40" Diameter, deflated • Gauge: 8g (0.20mm) • Age: 2+ Years Case Pack: 6









## 81610

LEARN-TO-SWIM®

#### **Go Bananas Monkey Pool**

- Fun jungle-print sitting pool with
- canopy
- · Inflatable center and monkey toy
- Color: Multi
- Package: Box
- Size: 23" H x 42" Diameter,
- deflated
- Gauge: 8g (0.20mm)
- Age: 2+ Years Case Pack - 6







#### **Crocodile Spray Pool** • For pre-swimmers getting comfortable in the water

- Pool features: crocodile face, four legs and elevated tail with sprinkler feature
- Tail stands approximately 20" off the ground
- · Quick-connect hose adapter hooks up to any standard garden hose
- Includes easy inflate / deflate valve
- Color: Green

81611

- Package: Box
- Size: 48" W x 80" L, deflated
- Gauge: 8.8g (0.22mm)
- Age: 2+ Years
- Case Pack 6





**ZIP TO OUR OTHER NEW ZEBRA PRODUCTS!** ZANY ZEBRA RIDER (PG 87) **ZEBRA T