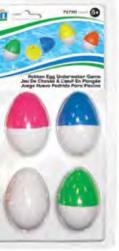

rs
- Case Pack 12





#### 72756 Active Xtreme Dive Rings

- Water resistant, flexible rings
- Perfectly weighted for underwater retrieval
- Set of 4
- Color: (2) Blue / Green, (2) Red / Yellow
- Package: Clam Shell
- Size: 7.5" Diameter
- Age: 8+ Years
- Case Pack 6





#### 72767 Animal Dive Bombs

- Waterproof neoprene material
- Soft sand-weighted ends
- Streaming tails float upward for easy retrieval
- Color: Green Frog, Black Penguin and Orange Walrus
- Package: Blister Card
- Size: 9.8" L
- Age: 8+ Years
- Case Pack 6





#### 72755 Active Xtreme Dive Sticks

- Water resistant, flexible sticks
- Perfectly weighted for underwater retrieval
- Set of 4
- Color: (2) Blue / Green, (2) Red / Yellow
- Package: Clam Shell
- Size: 1" W x 7.75" H
- Age: 8+ YearsCase Pack 12
- ←7.75"→







#### 72720 Rotten Egg Pool Game

- Unique sink-and-dive underwater game
- Half a dozen Grade AAA weighted plastic eggs
- Numbered chips inside
- Color: Yellow, Blue, Green, Pink, Orange and White
- Package: Clam Shell
- Size: 2.5" Diameter
- Age: 8+ Years
- Case Pack 12







## WATER GAMES & TOYS

#### 72536

- Jumbo Dive 'N' Catch
- Fish Game · Set includes 4 fish and
- catch net Bright fun design
- · Color: Yellow, Red,
- Green and Blue
- Package: Blister Card
- Size: 3" W x 4" L





#### 72733 3-in-1 Underwater Game Set

- Set Includes: 6 diving discs, 4 dive 'n' relay sticks, 4 dive rings
- Color: Blue, Yellow, Purple, Orange, Green and Pink
- Package: Clam Shell
- Size (discs): 4" Diameter
- Size (rings): 6" Diameter
- Size (sticks): 8" L
- Age: 8+ Years
- Case Pack 24



#### 72