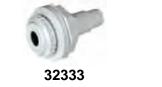

### 32333 - Return Inlet - Bulk

- Fits above-ground thru-wall skimmers #32190 and #32192
- Components: inlet, eye ball, face ring
- Case Pack 12
- 32334 Eye Ball and Face Ring Bulk
- Fits above-ground thru-wall skimmers #32190 and #32192 Case Pack - 12