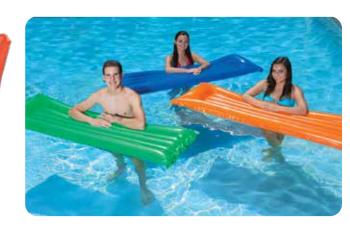

### 83110 **Vinyl Mattress**

- Integrated pillow
- Sleek, X-beam construction
- · Color: 3 Assorted Green, Orange, Blue
- · Package: Polybag with insert
- Size: 27" W x 72" L, deflated
- Gauge: 6g (0.15mm)
- · Age: Adult
- Case Pack 36

# **Roll 'N' Go Mattress**

- Wave-design construction allows for easy roll 'n' go convenience
- Full-width pillow
- Color: 2 Assorted Pink
- and Blue
- Package: Box
- Size: 33" W x 85" L, deflated
- Gauge: 10g (0.25mm)
- Age: Adult
- Case Pack 12

### 83125 **Polka Dot Mattress**

- Integrated pillow
- X-beam construction
- Transparent top with solid color bottom
- Color: 3 Assorted Green, Pink, Blue
- Package: Polybag with insert
- Size: 27" W x 72" L, deflated
- Gauge: 7.8g (0.195mm)
- Age: Adult Case Pack – 36