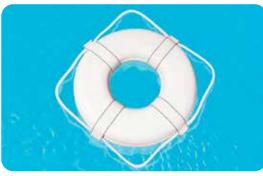

# **US Coast Guard Approved Buoys - Bulk**

- Type IV PFD
- Slight bendability
- Will NOT crack, crumble or puncture Perimeter rope

55549 - 19" Diameter Foam Ring 55550 - 24" Diameter Foam Ring 55551 - 30" Diameter Foam Ring Case Pack – 6

### **Decorative Foam Ring Buoys - Bulk**

- Polyfoam body
- Polyester webbing
- Braided perimeter rope

55553 - 19" Diameter Foam Ring 55554 - 24" Diameter Foam Ring Case Pack – 6

Life Lines - Polybag with Header • Non-corrosive polypropylene rope Float-ball end 55547 - 30' Life Line 55548 - 60' Life Line Case Pack – 12