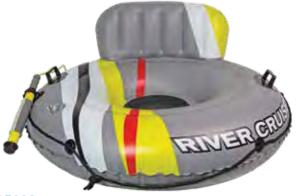

### 85608

# 47" DLX River Cruiser Lounge with Water Launcher

• Designed and constructed for rough water play on river or lake

- Constructed from extra-strength 22g vinyl
- Lounge seat includes back-up air chamber for on-the-water security
- Large-width back rest with separate air chamber
- Includes auto-fill pump-n-squirt launcher with built-in holster - shoots over 35'
- 72" auto-fill tubing stays secure in the water for constant-flow action
- Black perimeter rope included for tethering as needed
- Two black permanently-bonded handles
- Built-in beverage pocket
- Black mesh center seat
- Color: Multi
- · Packaging: Box
- Size: 47" Diameter, deflated
- Gauge: Extra-strength vinyl, 22g (0.55mm)

<<u>47"</u>→

• Age: Adult Case Pack - 4