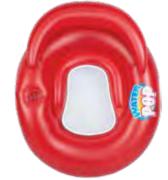

- Oversized chair with inflatable center seat
  Adjustable foot rest extends to over 5' long
  - Contoured back / arm rest
  - Roll-style head rest
  - Features 2 integrated beverage pockets
  - Color: Blue
  - Package: Box
  - Size: 45" W x 68.5" L, deflated
  - Gauge: 10g (0.25mm)
  - Age: Adult
  - Case Pack 6