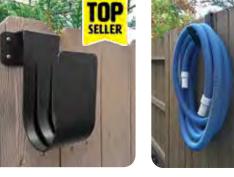

35600 **Pool Tool Organizer** - Color Box

TOP

SELLER

35610

# **ACCESSORIES**

- Keeps pool tools neat and tidy and off the ground
- · Holds up to 90lbs of gear

ROL AND SPA NEW

PRODUCTS

50

- Mounts to fences or walls (hardware included)
- Hangs over fences up to 1.3" deep
- · Made of weather-resistant, durable polypropylene
- Easy to assemble
- 28" W x 28.5" H (assembled with brackets) Case Pack – 6