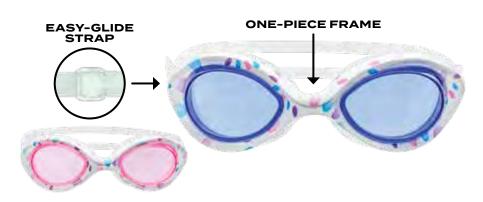

22264

\*\*\*

22240

\*\*\*

TOP

SELLER

22241

22237

22236

22242

22247

25