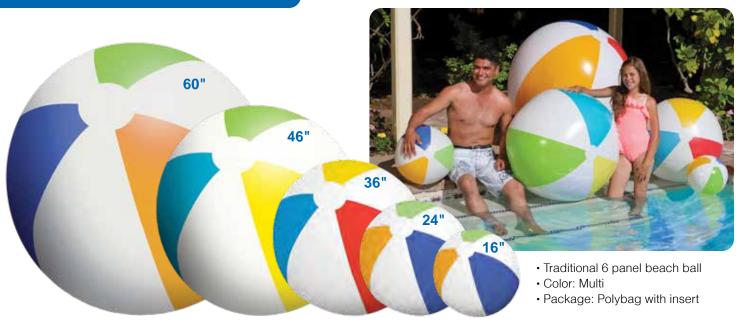

# 24" American Stars **Play Ball**

- A colorful, spirited choice for water fun
- Color: Multi
- Package: Polybag with insert
- Size: 24" Diameter, deflated
- Gauge: 6g (0.15mm)
- Age: 6+ Years
- Case Pack 24

# 81110 2 PACK 16" Silver Glitter **Play Ball**

- · Adds sparkle and shine to any outdoor event
- Clear 6-gauge vinyl is filled with 20 grams of silver glitter Traditional 6-panel beach ball
- Color: Silver
- Package: Polybag with insert
- Size: 16" Diameter, deflated
- Gauge: 6g (0.15mm)
- Age: 6+ Years
- Case Pack 12