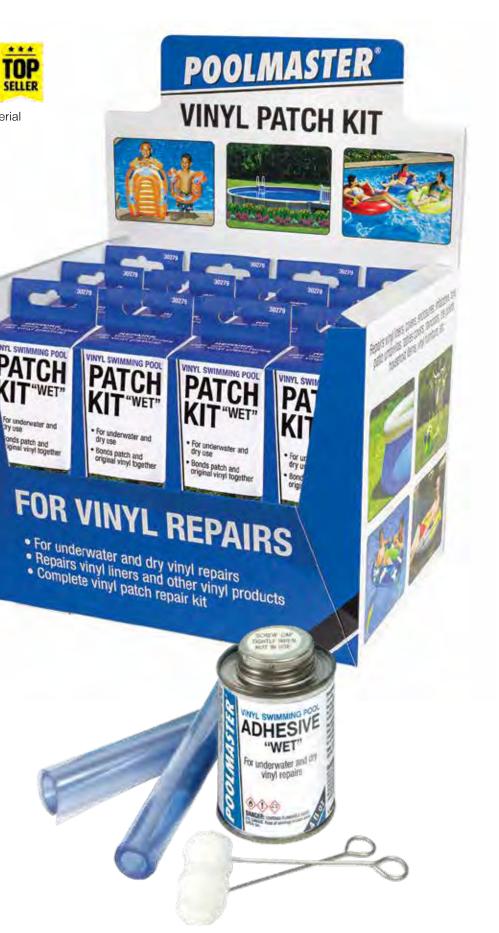

# Vinyl Patch Kit Wet / Dry - Display

- Underwater or dry patching
- Fast-drying adhesive
- High-strength hold

\*\*\*

TOP

SELLER

30279 - 4 oz. Kit Case Pack – 12 30280 - 2 oz. Kit Case Pack - 24

(4 oz. Kit and Display Shown)