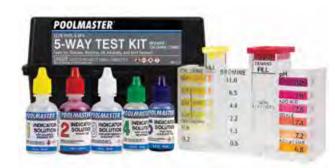

# • Tests for Chlorine, Bromine, pH,

5-Way Test Kit - Poly Case

- Acid Demand, and Total Alkalinity
- ESSENTIAL • 1 oz. solutions #1 - #3 and ½ oz.
  - solutions #4 #5 included
  - Five built-in color chips with front and back readouts
  - Round clear-view test block with matching caps to solutions 22260 - Poly Case

Case Pack – 12

22264 - Clam Shell

Case Pack - 12