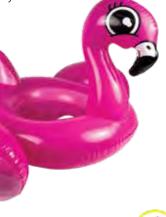

## 87162

- 48" Flamingo Tube
- · Large-profile character tube features elevated flamingo head and neck
- Neck stands approximately 30" tall
- Includes easy inflate / deflate valve
- Color: Pink
- Package: Box
- Size: 48" Diameter, deflated
- Gauge: 10g (0.25mm)
- Age: 8+ Years
- Case Pack 6