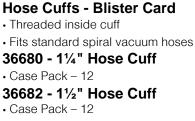

# ■ In-Ground Vacuum Hoses - Box

- 33430 1½" x 30' ASSIC
- 33435 1½" x 35'
- 33440 1<sup>1</sup>/<sub>2</sub>" x 40' 5
- 33445 11/2" x 45'

# 33450 - 1<sup>1</sup>/<sub>2</sub>" × 50'

- 11/2" Diameter
- · Spiral wound single-layer construction for strength, flexibility, max flow rate
- Extruded EVA UV / chemical resistant
- · Lightweight and crush resistant
- Leak-proof cuffs
- Swivel cuff for kink-free maneuverability
- Case Pack 1