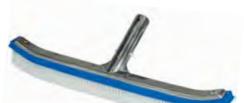

### -ASSIC 18" Vinyl Liner Brush with Bumper

- Polypropylene curved back and handle
- Non-abrasive PVC perimeter bumper
- Polypropylene bristles
- Case Pack 12
- \*Coordinating 21174 Vinyl Liner Skimmer with Rubber Bumper available pg 14 \*Coordinating 21173 Vinyl Liner Rake with Rubber Bumper available - pg 16