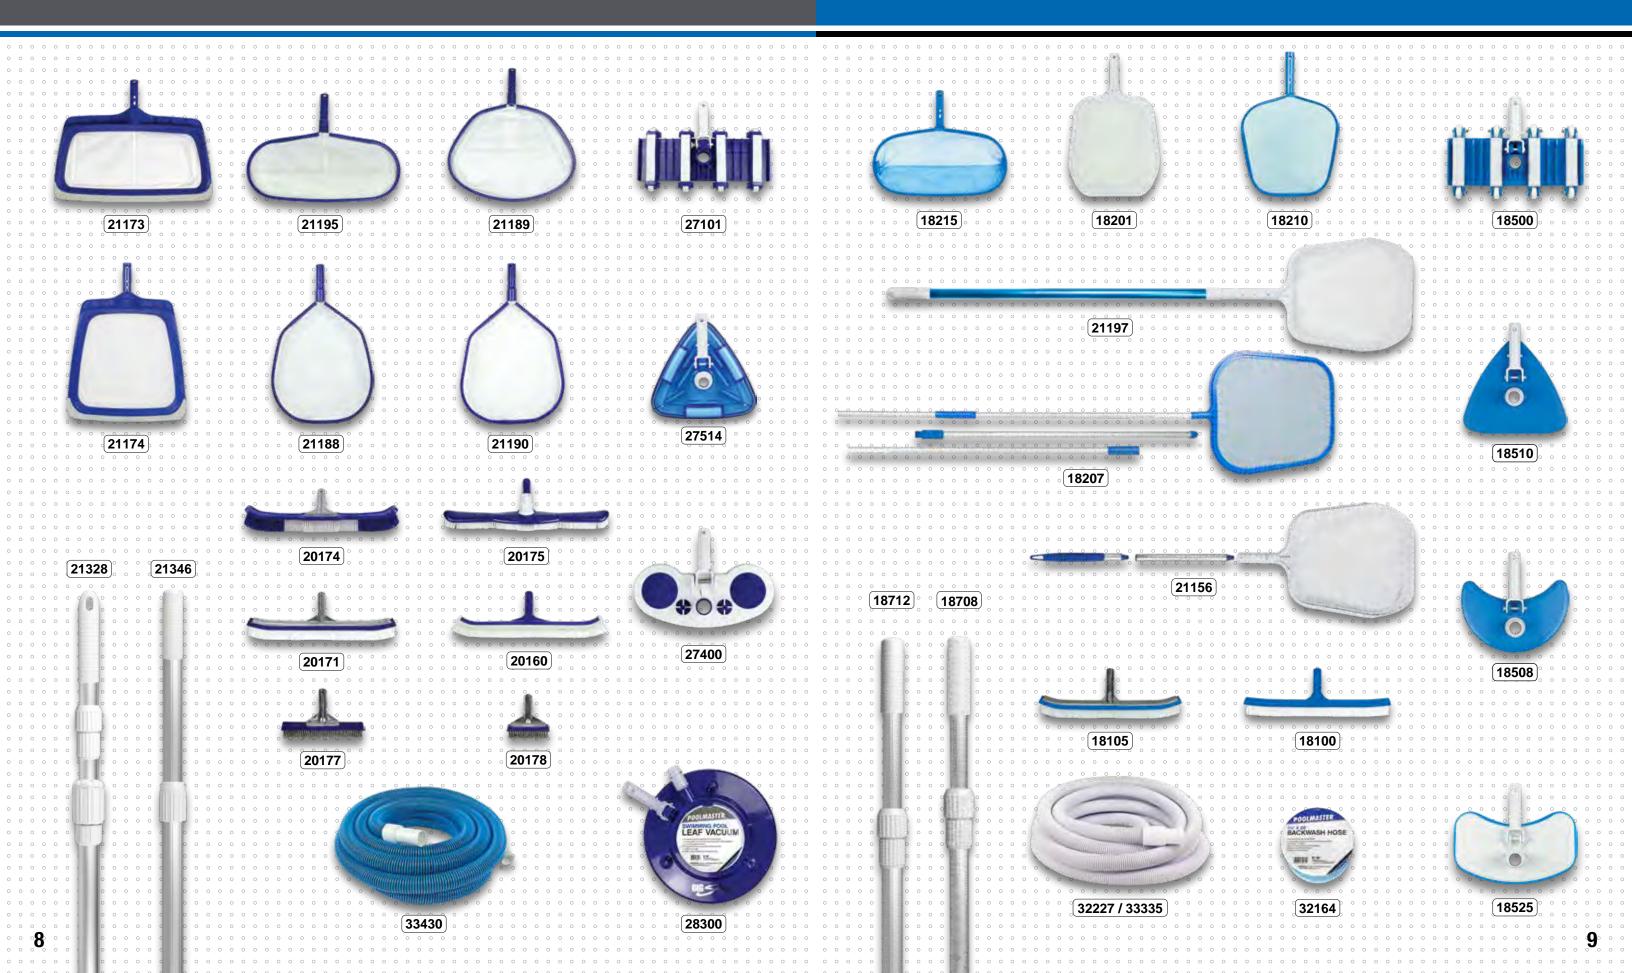

# BRUSHES | POLES | SKIMMERS | RAKES | VACUUMS | HOSES MAINTENANCE KITS | WATER TREATMENT | ACCESSORIES & REPLACEMENT PARTS SAFETY | SOLAR | SIGNS

For over 60 years, Poolmaster has been the industry's preferred one-stop shop for maintenance supplies. From basic pool and spa essentials to professional-grade tools built for lasting performance, Poolmaster has the largest breadth of products for your customers' needs. Whether you're buying for the entire season or placing fill-in orders, Poolmaster can accommodate all of your purchasing needs.

### **()** 18201 **Poly Leaf Skimmer**

- ESSENTIAL Molded polyethylene frame and handle Durable polyester mesh net
- Case Pack 12

### **()** 18210 Aluminum Leaf Skimmer

- Aluminum handle and inner frame
- Mar-proof polyethylene rim
- Durable polypropylene mesh net
- Case Pack 12

# 18215 A **Aluminum Leaf Rake** ESSENTIAL

- Aluminum handle and inner frame
- Mar-proof extruded
- polyethylene rim
- · Durable, deep-pocket polypropylene mesh net Case Pack – 12

- Curve-flex design for easy maneuverability
- ABS handle with tension-spring control
- For hard-surface pools / spas
- Case Pack 6
- \*Replacement wheels #37600 available pg 38

### Above-Ground Vacuum Hoses - Box 32227 - 1<sup>1</sup>/<sub>4</sub>" x 27'

- 32236 1<sup>1</sup>/<sub>4</sub>" x 36'
- SSENTIAL • 11/4" Diameter
- Poly-welded cuffs
- Blow-molded LDPE
- Case Pack 1

# Backwash / Filter Cleaning Hoses - Insert with Shrink Wrap ESSENTIAL

- Weather and chemical-resistant extruded vinyl
- Flexible and durable for temperature extremes

POOLMASTER

CoverCatch

32164 - 1<sup>1</sup>/<sub>2</sub>" x 25' 32161 - 1<sup>1</sup>/<sub>2</sub>" x 200' - Box Case Pack – 6 Case Pack – 2 32165 - 11/2" x 50' 32162 - 2" x 200' - Box Case Pack – 2 Case Pack - 6 32160 - 1½" x 100' Case Pack - 3 32166 - 2" x 50' Case Pack – 6 32168 - 2" x 100' - Box