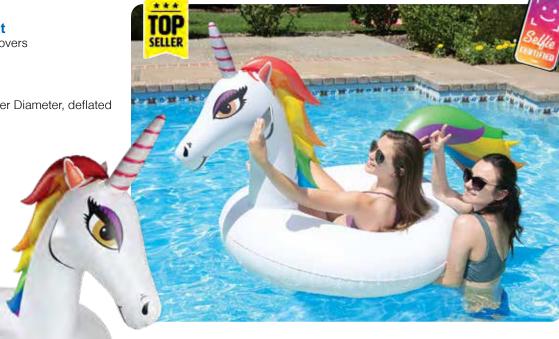

## 87163

# 48" Unicorn Party FloatWhimsical fun for Rainbow lovers

- Easy inflate / deflate valve
- Color: Multi
- Package: Box
- Size: 48" Diameter x 11" inner Diameter, deflated
- Gauge: 10g (0.25mm)
- Age: 8+ Years
- Case Pack 6