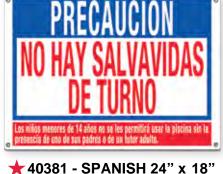

40331 - 12" x 18"

★ 40344 - 12" x 18"

★ 40357 - 18" x 12"

# \* National Swimming Pool Foundation

\* 40350 - 18" x 12"

\* 40354 - 12" x 18"

★40356 - 24" x 18"

Poolmaster's signs feature pre-punched hanging holes for easy installation. Printed with fade resist UV ink on all weather plastic to withstand outdoor conditions. • All Signs Case Pack – 12