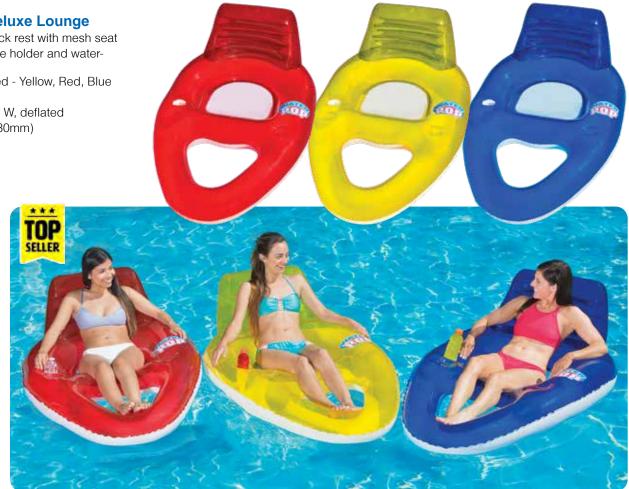

# 85600

- **Classic Pool Lounge** Horseshoe-shaped back rest with neck roll
- pillow & arm rest
- Built-in beverage holders
- Water-hole leg rest
- Color: Blue
- Package: Box
- Size: 35" W x 63" L, deflated
- Gauge: 12.4g (0.31mm)
- Age: Adult Case Pack – 6

# 85652

# Water Pop Deluxe Lounge

- High pillow / back rest with mesh seat
- Built-in beverage holder and water-hole leg rest
- Color: 3 Assorted Yellow, Red, Blue
- Package: Box
- Size: 61" L x 42" W, deflated
- Gauge: 12g (0.30mm)
- Age: Adult
- Case Pack 6

# 86101