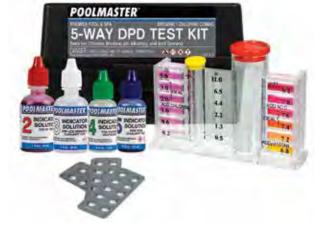

### 22272 P 5-Way Test Kit - DPD (diethyl-p-phenylene diamine) PREMIER - Poly Case

- Tests for Chlorine, Bromine, pH, Acid Demand, and Total Alkalinity
- Rapid dissolve DPD tablets, 1 oz. solutions #2 #3 and 1/2 oz.
- solutions #4 #5 included
- · Built-in color readings on front
- · Deluxe acrylic clear-view test block with matching caps to solutions
- Case Pack 12