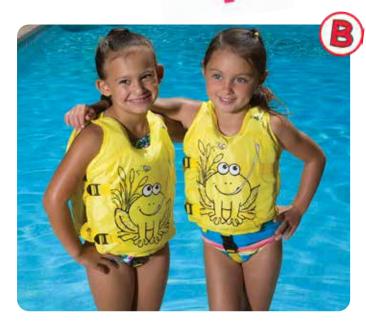

## Lil' Splashers

- Comfort fitting trend design training aid Made from luxurious Oxford Polyester material
- Dense EPE foam center / arms for buoyancy support
- Arm floats are secured to body and allows full range of motion
- Snap buckle with security button
- Adjustable strap
- Size: 22.5" W x 6" L x 1.25" D
- Package: Hanger
- Age: 3-6 years / Recommended weight 30 50lbs.
- Case Pack 6 50559 - Pink

## 50560 - Blue

O 0 ° 00



#### 50554 **Butterfly Swim Vest**

- Polyester outer fabric with edges finished with binding trim
- EPE foam center for stable buoyancy
- Adjustable security strap featuring lock / side-release buckle (available on 50554)
- Large, easy-glide zipper with tab top closure
- Color: Pink
- · Package: Hanger
- 1 3 Years / Recommended weight
- 24 40 lb
- Case Pack 6



#### **Dino Swim Vest**

- Neoprene outer fabric with edges finished with binding trim
- EPE foam center for stable buoyancy
- Adjustable security strap featuring lock / side-release buckle
- Large, easy-glide zipper with tab top closure
- Color: Green
- Package: Hanger

#### 50566

- 1 3 Years / Recommended weight 24 - 40 lbs
- Case Pack 6

#### 50567

- 3 6 Years / Recommended weight 40 - 66 lbs
- Case Pack 6







#### 50581 Hungry Frog Swim Vest

- Polyester outer fabric with finished edges
- EPE foam center for stable buoyancy
- Two adjustable side buckles and security strap featuring lock / side-release buckle
- Color: Yellow
- Package: Hanger
- 3 6 Years / Recommended weight 40 - 66 lbs
- Case Pack 6

## 107





#### Lil' Splashers <sup>™</sup> Swim Shirt Floaties

- Short sleev