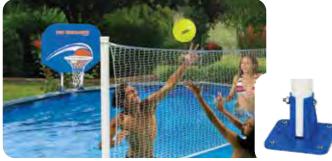

# **NBA Water Basketball Game**

• Durable, non-corrosive PVC tubing Polyfoam floats for water stability · Hand-woven polyethylene net • NBA logo game ball included • Color: Red, White Package: Color Box • Size: 16" H x 21" Diameter base • Age: 8+ Years

NBA Logo Game Ball also available in bulk on page 136