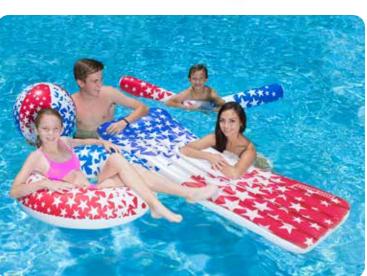

### 83332 **American Stars Suntanner Mattress**

- Wide, contoured body with
- X-beam construction Soft 5-chamber mattress with
- a raised pillow
- Color: Multi
- · Package: Box
- Size: 44" W x 74.5" L, deflated
- Gauge: 10g (0.25mm)
- Age: Adult
- Case Pack 6

### 83332

### **American Stars Suntanner Mattress**

- Wide, contoured body with X-beam construction
- · Soft 5-chamber mattress with a raised pillow
- Color: Multi
- Package: Box
- Size: 44" W x 74.5" L, deflated
- Gauge: 10g (0.25mm)
- Age: Adult
- Case Pack 6

# **VIEW THE ENTIRE AMERICAN STARS COLLECTION ON PAGE 49**