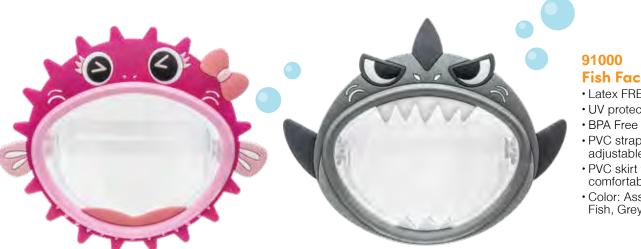

strap
- One-piece frame
- PVC eye gaskets for a tight seal
- Color: Blue, Red

# 91008 NEW!

- Unicorn Fun Mask
- Latex FREE!
- UV protected lens
- BPA Free
- PVC straps with adjustable side buckles
- PVC skirt for a secure comfortable
- seal • Color: Pink



# 94001

#### Splash Pals Goggles • Latex FREE!

- UV protected lens
- BPA Free

138

- Adjustable SILICONE strap
- PVC eye gaskets for a tight seal
- Adjustable nose bridge for comfort
- Color: Assorted Pink Bird, Green Alligator







#### 94004 **3 PACK** Fish Fun 3Pk

- Latex FREE!
- UV protected lens
- BPA Free
- Adjustable SILICONE strap
- PVC eye gaskets for a tight seal
- Adjustable nose bridge for comfort
- Color: Pink Fish, Purple Fish, Blue Shark

139

**SWIM & DIVE GEAR** 

#### **SWIM & DIVE GEAR** LIL' SPLASHERS KIDS





- UV protected lens
- PVC straps with
- adjustable side buckles
- PVC skirt for a secure comfortable seal
- Color: Assorted Pink Fish, Grey Shark



- -> EASY-GLIDE BUCKLE MECHANISMS
- → ANTI-FOG UV PROTECTED LENSES

#### **SMART PACKAGING – FIND THE PERFECT FIT!** Our packaging educates consumers how to determine the perfect fitting goggle / mask

## 91009 NEW! Surf's Up Mask

- Hybrid Goggle / Mask
- Latex FREE!
- UV protected lens
- BPA Free
- Adjustable SILICONE straps
- · Silicone skirt for secure seal
- Color: Blue, Neon Green





#### 91002

#### **Combo Dive Set**

- Latex FREE!
- Color: Multi
- ALL-IN-ONE fun swim set includes:

#### Goggles

- Deluxe Silicone straps Adjustable
- PVC eye gaskets
- Adjustable nose bridge
- UV protected lens
- BPA Free

#### Mask

- UV protecte