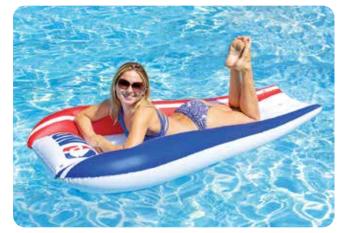

### **NBA Giant Mattress**

- Official NBA logomark and colors
- I-beam vinyl construction with
- perimeter rope
- · Full-width, built-in gusseted raised pillow
- Built-in beverage holder and snack bin
- Oversized, holds up to 300 lbs
- Color: Team Logo
- Package: Box
- Size: 36" W x 82" L, deflated
- Gauge: 12.4g (0.31mm)
- · Age: Adult
- Case Pack 6

# **NBA Luxury Drifter**

- Official NBA logomark and colors
- Tube-style seat with contoured back rest
- · Comfort for indoor game viewing or
- Oversized, holds up to 300 lbs
- Color: Team Logo
- Package: Box
- Size: 50" Diameter, deflated
- Gauge: 18g (0.45mm)
- Age: Adult
- Case Pack 3

# 🚺 View our NBA Maintenance Collection on pages 29-30

See price list for all available teams.

87134

TOP

SELLER

# NBA COLLECTION

# **Collection**

# **View our NBA Maintenance Collection on pages 29-30**