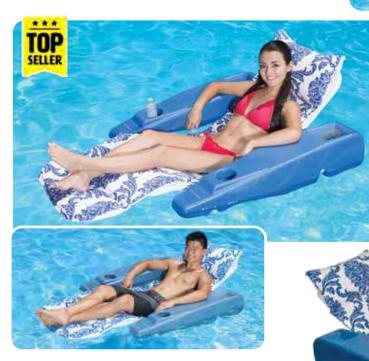

# 85551 Imperial Lounge

- Enjoy floating in the lap of luxury
- High-profile contoured design provide upright lounging in or out of the water
- Perfect for poolside use
- Includes integrated beverage pocket
- Includes inflate / deflate valve
- Color: Green
- Package: Box
- Size: 60" L x 34" W, deflated
- Gauge: 12g (0.30mm)
- Age: Adult Case Pack – 3

# 85600

- **Classic Pool Lounge** Horseshoe-shaped back rest with neck roll
- pillow & arm rest
- Built-in beverage holders
- Water-hole leg rest
- Color: Blue
- Package: Box
- Size: 35" W x 63" L, deflated
- Gauge: 12.4g (0.31mm)
- Age: Adult Case Pack – 6