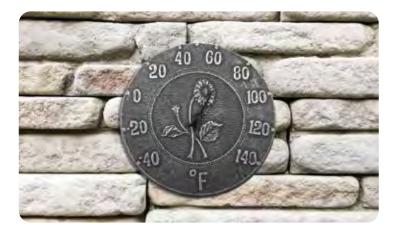

# <u>عام 32120</u> **Gunite Pool Maintenance Kit**

- 20172 18" Aluminum-Back Brush
- 21191 Deluxe Heavy-Weight Aluminum
- PREMIER Leaf Skimmer
  - 22270 5-Way Test Kit Poly Case
  - 25300 Analog Combo Thermometer
  - 27200 Heavy-Duty Gunite Flex Vacuum
  - 35609 ABS Pole Hanger
  - Case Pack 1

# CLASSIC 🖸 32100

Vinyl Pool Maintenance Kit

- 20160 18" Vinyl Liner Brush with Bumper
- 18201 Poly Leaf Skimmer • 22240 - 3-Way Test Kit - Poly Case
- 25285 Residential Thermometer
- 27400 Air Vac Vinyl Liner Vacuum
- 35609 ABS Pole Hanger
- Case Pack 1

# **Gunite Pool Maintenance Kit** ASSIC

- 20171 18" Aluminum-Back Brush
- 21190 Aluminum Leaf Skimmer
- ບໍ 22260 5-Way Test Kit Poly Case
  - 25285 Residential Thermometer • 27101 - Gunite Flex Vacuum
  - 35609 ABS Pole Hanger
  - Case Pack 1

### Vinyl Pool Maintenance Kit • 18100 - 18" Brush

- ESSENTIAL • 18201 - Poly Leaf Skimmer
- 22236 2-Way Test Kit Poly Case
- 18305 Pocket Thermometer 9 5/8"
- 18508 Curved Vinyl Liner Vacuum Case Pack - 1

# **32020 Gunite Pool Maintenance Kit**

- ESSENTIAL • 18105 - 171/2 " Aluminum Brush
- 18210 Aluminum Leaf Skimmer 22264 - 5-Way Test Kit - Clam Shell
- 25294 Combo Thermometer 8"
- 18500 Gunite Flexible Vacuum
- Case Pack 1