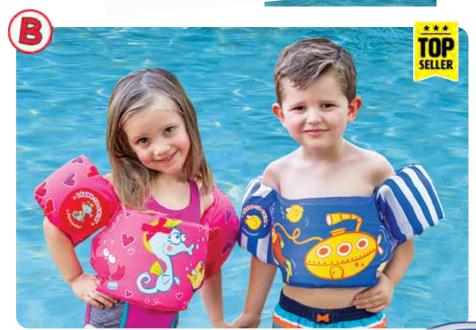

ager swimmers
- Set includes: swim ring, inflatable kick board with handles, dual-chamber arm floats, goggles (with safety lens, adjustable PVC strap, eye gaskets and nose bridge)
- · Color: Orange
- · Package: Box
- Size (swim ring): 20" Diameter, deflated
- Size (kick board): 28" W x 29" L, deflated
- Size (arm floats): 6.25" W x 10.25" H, deflated
- Gauge: 10g (0.25mm)
- Age: 3+ Years
- Case Pack 6









105



#### 50505

#### Learn-to-Swim<sup>®</sup> Tube Trainer

- Tank top design with bottom security strap
- Permits child to float upright or in
- swimming position
- Allows freedom of movement • Fits: Height: 34" - 40"; Weight: 27 - 35 lbs
- Color: 2 Assorted Orange and Blue
- Package: Box
- Gauge: 20g (0.50mm) extra-strength vinyl tube
- Age: 3 6 Years Case Pack – 6



B

°O





#### Lil' Splashers

- Comfort fitting trend design training aid Made from luxurious Oxford Polyester material
- Dense EPE foam center / arms for buoyancy support
- Arm floats are secured to body and allows full range of motion
- Snap buckle with security button
- Adjustable strap
- Size: 22.5" W x 6" L x 1.25" D
- Package: Hanger
- Age: 3-6 years / Recommended weight 30 50lbs.
- Case Pack 6 50559 - Pink

## 50560 - Blue

O 0 ° 00



#### 50554 **Butterfly Swim Vest**

- Polyester outer fabric with edges finished with binding trim
- EPE foam center for stable buoyancy
- Adjustable security strap featuring lock / side-release buckle (available on 50554)
- Large, easy-glide zipper with tab top closure
- Color: Pink
- · Package: Hanger
- 1 3 Years / Recommended weight
- 24 40 lb
- Case Pack