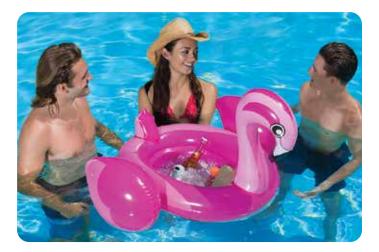

Box
- Size: 5" H x 29" Diameter, deflated
- · Gauge: 10g (0.25mm)
- · Age: Adult · Case Pack - 12



# 54537

- Color: Blue
- · Package: Box

- Age: Adult

- Popular trend design adds fun to any event
- Wide wings provide floating stability
- Center tub drops over 16" and holds approximately 24 beverages with ice
- Can also be used poolside and on table tops
- Color: Pink
- Package: Box
- Size: 23" W x 28" L, deflated
- Gauge: 8.8g (0.22mm)
- Age: Adult
- Case Pack 12





#### 54530 **Arctic Chill**

- center pocket
  - cans with ice
- Color: Blue / White



54533 Flamingo Beverage Tub





#### **Ice Boat Cooler**

· Removable, contoured ice pack • 6 beverage holders · Float with tow rope Keeps drinks cool • Size: 15.5" W x 22" L x 6.5" H, deflated • Gauge: 8g (0.20mm) Case Pack – 12





• 6 beverage holders, snack bin and

• Insulated bag holds up to 12 (12 oz.)

· Detachable cooler bag with shoulder strap and easy zip-top cover • Great for the pool, beach or patio

- Package: Box
- Size (base): 30" Diameter, deflated
- Size (cooler bag): 11.5" W x 15.5" H
- Gauge: 10g (0.25mm)
- Age: Adult
- Case Pack 12



109



#### **Swan Family Pool Décor**

- Floating swan family Color: White
- Case Pack 12
- 81410 11" Swan
- Gauge: 8g (0.20mm) 81420 - 19" Swan
- Gauge: 8.8g (0.22mm) 81430 - 28" Swan
- Water-fill base for added stability
- Gauge: 10.4g (0.26mm)





## POOL DÉCOR

#### 81435 33" Sitting Penguin

 Animated penguin in formal wear • Water-fill base for added stability • Fun addition to any pool Color: Multi • Size: 33" H, deflated • Gauge: 8.4g (0.21mm) Case Pack -