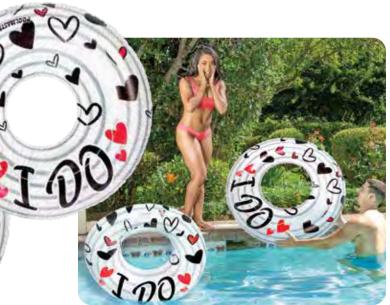

ER (PG 87) ZEBRA POOL (PG 104)

#### 87145 48" Summer Daze Tube

- Trend design
- Color: Multi
- Package: Box
- Size: 48"
- Diameter, deflated • Gauge: 10g (0.25mm)
- Age: Adult
- Case Pack 6









#### 87150

- **50" Hurricane Sport Tube** Permanently bonded dual handles
- Fresh, eye catching design
- Built for water action
- Color: 2 Assorted -
- Blue and Green Package: Box
- Size: 50" Diameter, deflated
- Gauge: 14g (0.35mm)
- Age: 8+ Years Case Pack - 6





#### 87146

#### 54" Summer Rays Sport Tube

- Big, bold, and bright!
- Large-profile tube
- Extra-strength vinyl for rugged water use
- Two integrated handles
- Easy inflate / deflate valve
- Color: Multi
- Package: Box
- Size: 54" Diameter x 15" inner Diameter, deflated
- Gauge: 21.2g (0.53mm)
- Age: 8+ Years
- Case Pack 6





#### 87126 48" Teal Blue **Bright Circles Tube**

 Perimeter rope Brightly colored circles on translucent top Color: Multi · Package: Box • Size: 48" Diameter, deflated • Gauge: 14g (0.35mm) • Age: 8+ Years Case Pack – 12







77 **INFLATABLES** 



MME



## TUBES

#### 87171 43" Rainbow Glitter Tiara Tube

• Rainbow + Glitter + Tiara = PRINCESS Tiara-shaped inflatable backrest features translucent top filled with gold confetti glitter Color: Multi Package: Box • Size: 43" Diameter, deflated • Gauge: 8g (0.20mm) • Age: 8+ Years Case Pack – 12

> View the entire Glitter Collection on page 50

Ĭ

#### 87156 48" Pretty Kitty Tube

- Large-profile character tube features large face, ears and long curled tail
- Tail measures approximately 24" tall
- Color: Multi
- Package: Box
- Size: 48"