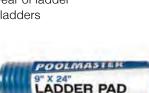

### Ladder Pads - Shrink Wrap with Insert

- · Protects vinyl pool liners from wear of ladder
- Compatible with most portable ladders

Durable PVC

32184 - 9" x 24" Pad

 Case Pack – 24 32185 - 9" x 36" Pad Case Pack – 24

32186 - 24" x 36" Pad Case Pack - 6

- Hardware included · Holds two pool poles
- 35606 Black
- Case Pack 12
- 35607 Blue
- Case Pack 12