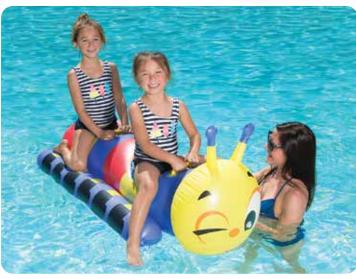

#### 81763 **Caterpillar Super Jumbo Rider**

- Holds up to 2 riders
- 2 permanently bonded handles
- 3 independent air chambers for added stability
- Lovable character
- Color: Multi
- Package: Box
- Size: 22" W x 52" L, deflated
- Gauge: 8g (0.20mm)
- Age: 8+ Years Case Pack – 6