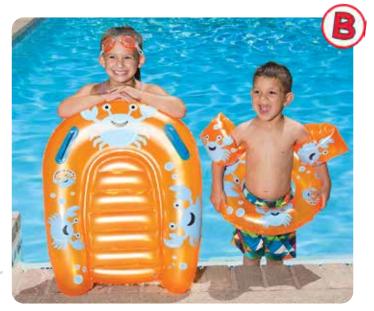

the water
- · Elevated sides- 16" high -inflated Inflatable flooring for sitting comfort
- Integrated drain plug
- · Easy inflate/deflate boston valve
- Place on lawn away from sharp objects
- Size: 73" Long x 56" Wide, deflated
- Age: 2+ Years

**←**73″→

- Gauge: 10g (0.25mm)
- Case Pack 6







## 81530 4 PACK Little Ones Crab Swim Set

- A complete set that builds confidence for eager swimmers
- Set includes: swim ring, inflatable kick board with handles, dual-chamber arm floats, goggles (with safety lens, adjustable PVC strap, eye gaskets and nose bridge)
- · Color: Orange
- · Package: Box
- Size (swim ring): 20" Diameter, deflated
- Size (kick board): 28" W x 29" L, deflated
- Size (arm floats): 6.25" W x 10.25" H, deflated
- Gauge: 10g (0.25mm)
- Age: 3+ Years
- Case Pack 6









105



#### 50505

#### Learn-to-Swim<sup>®</sup> Tube Trainer

- Tank top design with bottom security strap
- Permits child to float upright or in
- swimming position
- Allows freedom of movement • Fits: Height: 34" - 40"; Weight: 27 - 35 lbs
- Color: 2 Assorted Orange and Blue
- Package: Box
- Gauge: 20g (0.50mm) extra-strength vinyl tube
- Age: 3 6 Years Case Pack – 6



B

°O





#### Lil' Splashers

- Comfort fitting trend design training aid Made from luxurious Oxford Polyester material
- Dense EPE foam center / arms for buoyancy support
- Arm floats are secured to body and allows full range of motion
- Snap buckle with security button
- Adjustable strap
- Size: 22.5" W x 6" L x 1.25" D
- Package: Hanger
- Age: 3-6 years / Recommended weight 30 50lbs.
- Case Pack 6 50559 - Pink

#