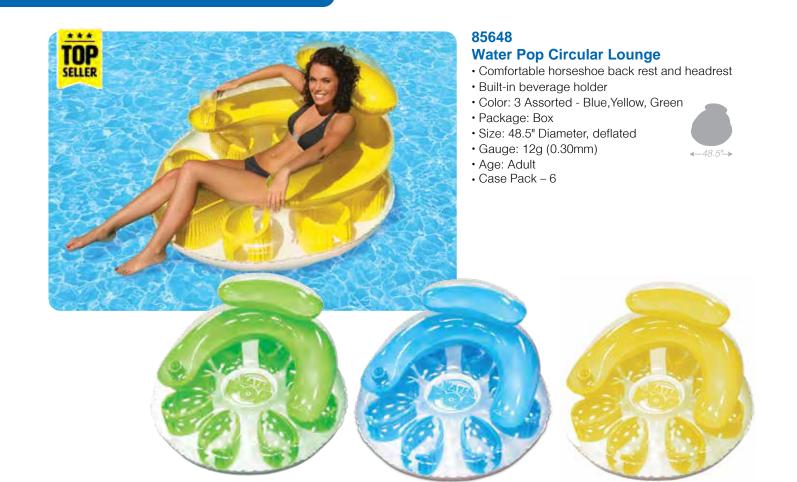

### 85658 Water Pop Mesh Lounge

- Contoured body
- Built-in beverage holder
- Cooling mesh seat
- Color: 3 Assorted Blue, Yellow, Red
- Package: Box
- Size: 44" W x 48" L, deflated
- Gauge: 14g (0.35mm)
- Age: Adult
- Case Pack 12