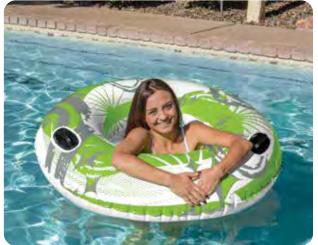

se Pack 12



74



View the entire Glitter Collection on page 50

#### 87134 31" Rainbow Glitter Tube

• Rainbow + Glitter = LOVE IT! Traditional swim ring with translucent top filled with gold confetti glitter Color: Multi Package: Box Size: 31" Diameter, deflated • Gauge: 8g (0.20mm) • Age: 8+ Years Case Pack – 12







## TUBES



#### 87124 39" Zebra Tube

 CRAZY COLORFUL TWO-SIDED Zebra print!

- OVER 3 FEET in diameter
- Color: Multi
- Package: Box Size: 39" Diameter, deflated
- Gauge: 8g (0.20mm)
- Age: 8+ Years
- Case Pack: 12



**ZIP TO OUR OTHER NEW ZEBRA PRODUCTS!** ZANY ZEBRA RIDER (PG 87) ZEBRA POOL (PG 104)

#### 87145 48" Summer Daze Tube

- Trend design
- Color: Multi
- Package: Box
- Size: 48"
- Diameter, deflated • Gauge: 10g (0.25mm)
- Age: Adult
- Case Pack 6









#### 87150

- **50" Hurricane Sport Tube** Permanently bonded dual handles
- Fresh, eye catching design
- Built for water action
- Color: 2 Assorted -
- Blue and Green Package: Box
- Size: 50" Diameter, deflated
- Gauge: 14g (0.35mm)
- Age: 8+ Years Case Pack - 6





#### 87146

#### 54" Summer Rays Sport Tube

- Big, bold, and bright!
- Large-profile tube
- Extra-strength vinyl for rugged water use
- Two integrated handles
- Easy inflate / deflate valve
- Color: Multi
- Package: Box
- Size: 54" Diameter x 15" inner Diameter, deflated
- Gauge: 21.2g (0.53mm)
- Age: 8+ Years
- Case Pack 6





#### 87126 48" Teal Blue **Bright Circles Tube**

 Perimeter rope Brightly colored circles on translucent top Color: Multi · Package: Box • Size: 48" Diameter, deflated • Gauge: 14g (0.35mm) • Age: