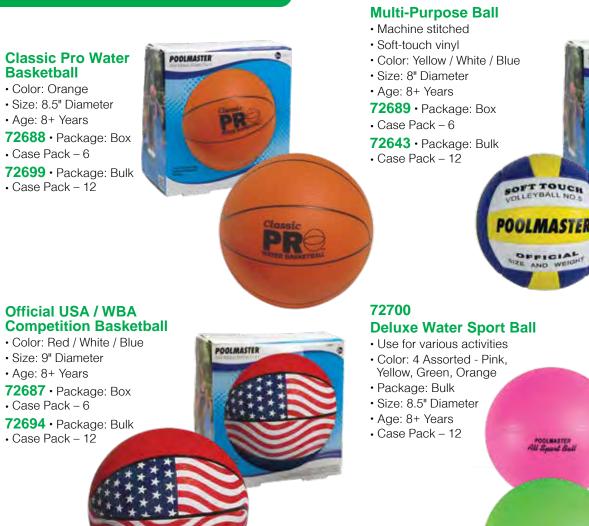

ay
- Color: Pink / Green
- Package: Carded
- Size: 18" L
- Age: 8+ Years
- Case Pack: 24







AOUA FUO



#### 3 PACK **3PK Game Balls**

- · Set of three FUN-SIZE game balls: Soccer, Football, Basketball
- · Perfect for pint-sized hands!
- For water or lawn play
- Made of pebble-textured PVC for secure gripping
- Color: Multi
- Package: Clam Shell
- Size: 5" 6"
- Age: 6+ Years
- Case Pack 6

#### 72731 - 3PK Game Balls 72732 - 3PK Rainbow Game Balls







#### 72696 **Official NBA Logo Game Ball** Durable gloss-finish Vinyl Color: Red, White, Blue · Size: 7.5" Diameter, deflated Packaging: Bulk • Age 8+

#### 72698 **Poolside Shooter Water Basketball**

- Color: Orange
- Package: Bulk
- Size: 7.5" Diameter, deflated
- Age: 8+ Years Case Pack – 12











Case Pack: 12







135





BALLS

#### **Shark Bites Grip Balls**

- Ultimate action grip for intense water fun
- Embossed design for ultra-grip
- Wet or dry, they really grip!

## 72675

- **Grip Football**
- Color: 2 Assorted -Blue and Green
- Package: Bulk
- Size: 9" L
- Age: 8+ Years
- Case Pack 24

## 72670

## **Grip Round Ball**

- Package: Bulk
- · Size: 7" Diameter
- Age: 8+ Years
- Color: 3 Assorted Purple, Yellow, Orange
- Case Pack 12

## 72677

#### **48ct Combo Pack**

- Styles: 2 Assorted Grip Round Ball and Football
- Color: 5 Assorted Purple, Yellow, Orange, Blue and Green

POOLMASTER All Sport Ball

SOFT TOUCH

POOLMAST

POOLMATTER All Sport Ball

All Sand Rull

- Package: 48 count Display
- · Size (round ball): 7" Diameter
- Size (football): 9" L
- Age: 8+ Years
- Case Pack 1





## **GOGGLES |