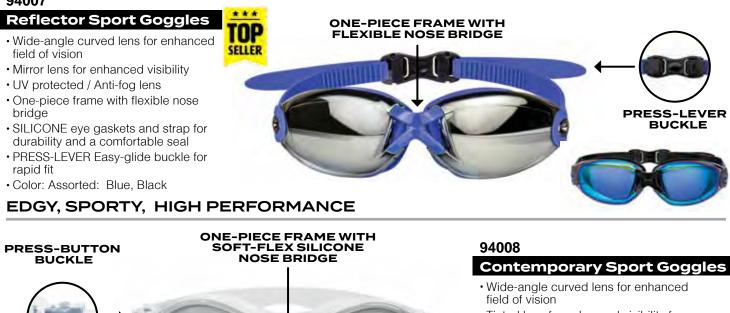

rightarrow$ WIDE ANGLE CURVED LENSES

-> CARDED PACKAGING

#### - CASE PACK 6



QR Codes direct consumers to **ONLINE VIDEO INSTRUCTIONS** and product details

#### 94005

#### Array Sport Goggles 24ct Display

- 24ct wire rack display with header comes complete with four





## **SWIM & DIVE GEAR**

## ADULT GOGGLES



#### 94006

#### **Designer Sport Goggles**

- Wide-angle lens for enhanced field of vision
- Tinted lens for enhanced visibility for indoor / outdoor swimming
- UV protected / Anti-fog lens
- One-piece frame
- SILICONE eye gaskets and split strap for durability and a comfortable seal
- · Adjustable buckle
- · Color: Polka Dot Assorted: Blue, Pink



- EASY-GLIDE BUCKLE MECHANISMS

TOP

SELLER

DELUXE SILICONE SPLIT STRAPS

#### FASHION DESIGN WITH A PURPOSE

#### 94007



- · Tinted lens for enhanced visibility for indoor / outdoor swimming
- UV protected / Anti-fog lens
- One-piece frame with soft-flex SILICONE nose bridge for comfort SILICONE eye gaskets and split strap
- for durability and a comfortable seal
- PRESS-BUTTON Easy-glide buckle for rapid fit
- · Color: Assorted: Grey, Blue, Pink

#### **SLEEK & ELEGANT MEETS SUPREME COMFORT**

| 94972<br>EZ Fit DLX Sport Goggles | Ť    |
|-----------------------------------|------|
| Goggles / Mask Hybrid             | SELL |

- · Curved lens for enhanced field of vision
- UV protected / Anti-fog lens
- One-piece frame
- SILICONE skirt and split strap for durability and a comfortable seal
- · LIFT-LEVER Easy-glide buckle for rapid fit Color: White
- **TOP-SELLING UNIVERSAL FIT**



# 91003

- **Nitro Sport