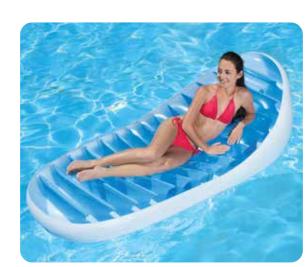

# **THERMOMETERS**

BEFORE

Jumbo Hose Hanger - Display

curve and hang bracket

2 PACK

Made of durable ABS plastic

Pole / Hose Hanger Combo

• Set of 2 brackets (hardware included)

Aluminum Pole Hangers 2 PACK

• 7.7" H x 5" W x 5.5" D

six revolutions

Case Pack – 6

- Blister Card

• Holds up to 3 poles

Anodized aluminum

Set of 2 brackets

Case Pack – 12

- Clam Shell

35611

Oversized deep hanger mounts or hangs

• For use on any type of fence up to 1<sup>3</sup>/<sub>8</sub>" D

Made from polypropylene with reinforced

Standard vacuum hose can be wound up to