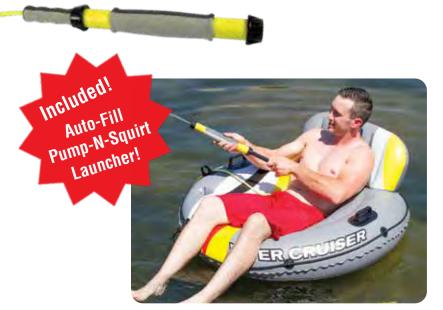

### 85608

# 47" DLX River Cruiser Lounge with Water Launcher

• Designed and constructed for rough water play on river or lake

- Constructed from extra-strength 22g vinyl
- Lounge seat includes back-up air chamber for on-the-water security
- Large-width back rest with separate air chamber
- Includes auto-fill pump-n-squirt launcher with built-in holster - shoots over 35'
- 72" auto-fill tubing stays secure in the water for constant-flow action
- Black perimeter rope included for tethering as needed
- Two black permanently-bonded handles
- Built-in beverage pocket
- Black mesh center seat
- Color: Multi
- · Packaging: Box
- Size: 47" Diameter, deflated
- Gauge: Extra-strength vinyl, 22g (0.55mm)

<<u>47"</u>→

• Age: Adult Case Pack - 4