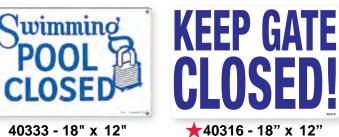

40331 - 12" x 18"

★ 40344 - 12" x 18"

★ 40357 - 18" x 12"

# \* National Swimming Pool Foundation

\* 40350 - 18" x 12"

\* 40354 - 12" x 18"

★40356 - 24" x 18"

Poolmaster's signs feature pre-punched hanging holes for easy installation. Printed with fade resist UV ink on all weather plastic to withstand outdoor conditions. • All Signs Case Pack – 12