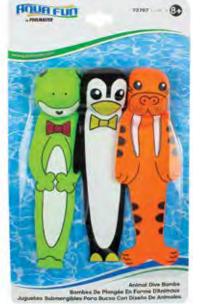

72712 Soft Animal Rings

- Set of 4 numbered dive animals
- Flexible, soft molded design
- Made of durable latex material
- Helps develop water confidence
- Color: Yellow, Green, Blue and Orange
- Package: Blister Card
- Size: 6" Diameter
- Age: 8+ YearsCase Pack 12







#### 72713 Soft Funny Dive Animals

- Set of 4 numbered dive animals
- Flexible, soft molded design
- Helps develop water confidence
- Made of durable latex material
- Color: Orange, Red, Green and Yellow
- Package: Blister Card
- Size: 7" H
- Age: 8+ Years
- Case Pack 12





#### 72756 Active Xtreme Dive Rings

- Water resistant, flexible rings
- Perfectly weighted for underwater retrieval
- Set of 4
- Color: (2) Blue / Green, (2) Red / Yellow
- Package: Clam Shell
- Size: 7.5" Diameter
- Age: 8+ Years
- Case Pack 6





#### 72767 Animal Dive Bombs

- Waterproof neoprene material
- Soft sand-weighted ends
- Streaming tails float upward for easy retrieval
- Color: Green Frog, Black Penguin and Orange Walrus
- Package: Blister Card
- Size: 9.8" L
- Age: 8+ Years
- Case Pack 6





#### 72755 Active Xtreme Dive Sticks

- Water resistant, flexible sticks
- Perfectly weighted for underwater retrieval
- Set of 4
- Color: (2) Blue / Green, (2) Red / Yellow
- Package: Clam Shell
- Size: 1" W x 7.75" H
- Age: 8+ YearsCase Pack 12
- ←7.75"→







#### 72720 Rotten Egg Pool Game

- Unique sink-and-dive underwater game
- Half a dozen Grade AAA weighted plastic eggs
- Numbered chips inside
- Color: Yellow, Blue, Green, Pink, Orange and White
- Package: Clam Shell
- Size: 2.5" Diameter
- Age: 8+ Years
- Case Pack